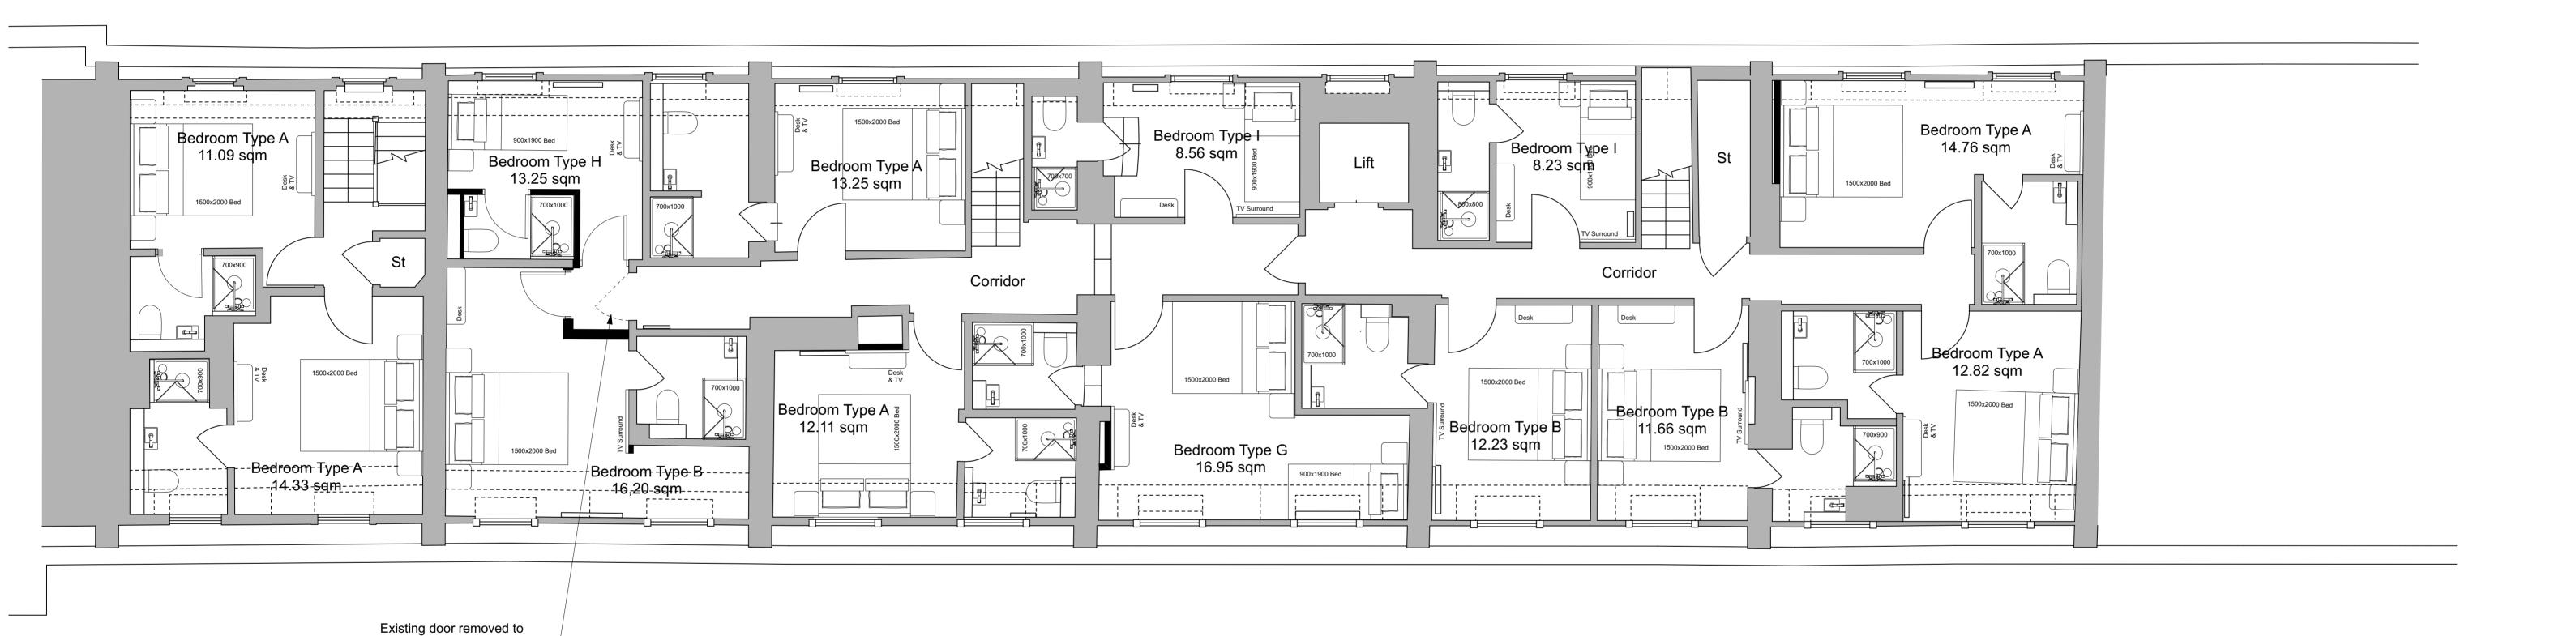

By Chk

2 Proposed Third Floor Plan
Scale: 1:50

form new bedroom

Comfort Inn
St Chad's Street
London

10,0

12,5

15,0 M

Scale Date Drawn Checked

**Proposed Third Floor Plan** 

Project