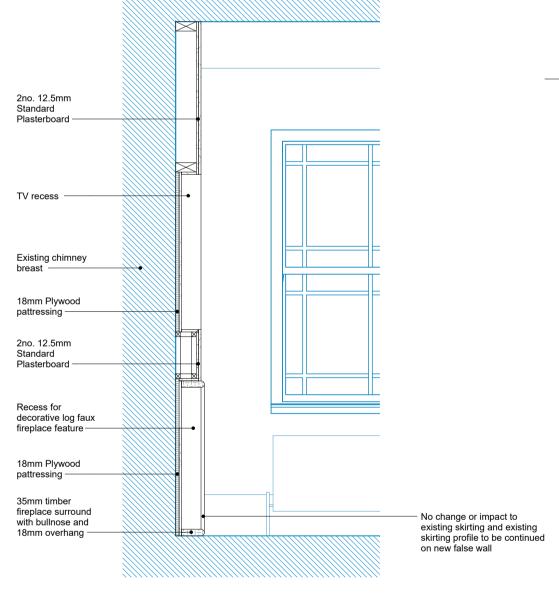

Existing cupboards to either side of chimney breast (installed in 2011) to be demolished

Existing internal elevation

Built in 2011 cupoards either side of chimney breast to be demolished to suit Living Room use



© Copyright Rock Townsend Architects LLP

All dimensions to be checked on site prior to commencement of works Rock Townsend Architects LLP to be notified of any omissions or errors





| ŒΊ | VISIONS       |                           |      |          |      | DATE/DRAWN    |  |  |
|----|---------------|---------------------------|------|----------|------|---------------|--|--|
|    |               |                           |      |          |      |               |  |  |
|    | PROJECT       | 5 Lincoln's Inn Fields    |      |          |      | Roc           |  |  |
|    |               | LSE                       |      |          |      | Rock Townsend |  |  |
|    | DRAWING TITLE | Proposed                  |      |          |      | wnse          |  |  |
|    |               | Living Room               |      |          |      | pu            |  |  |
|    |               | Level 03                  |      |          |      | _             |  |  |
|    | DATE