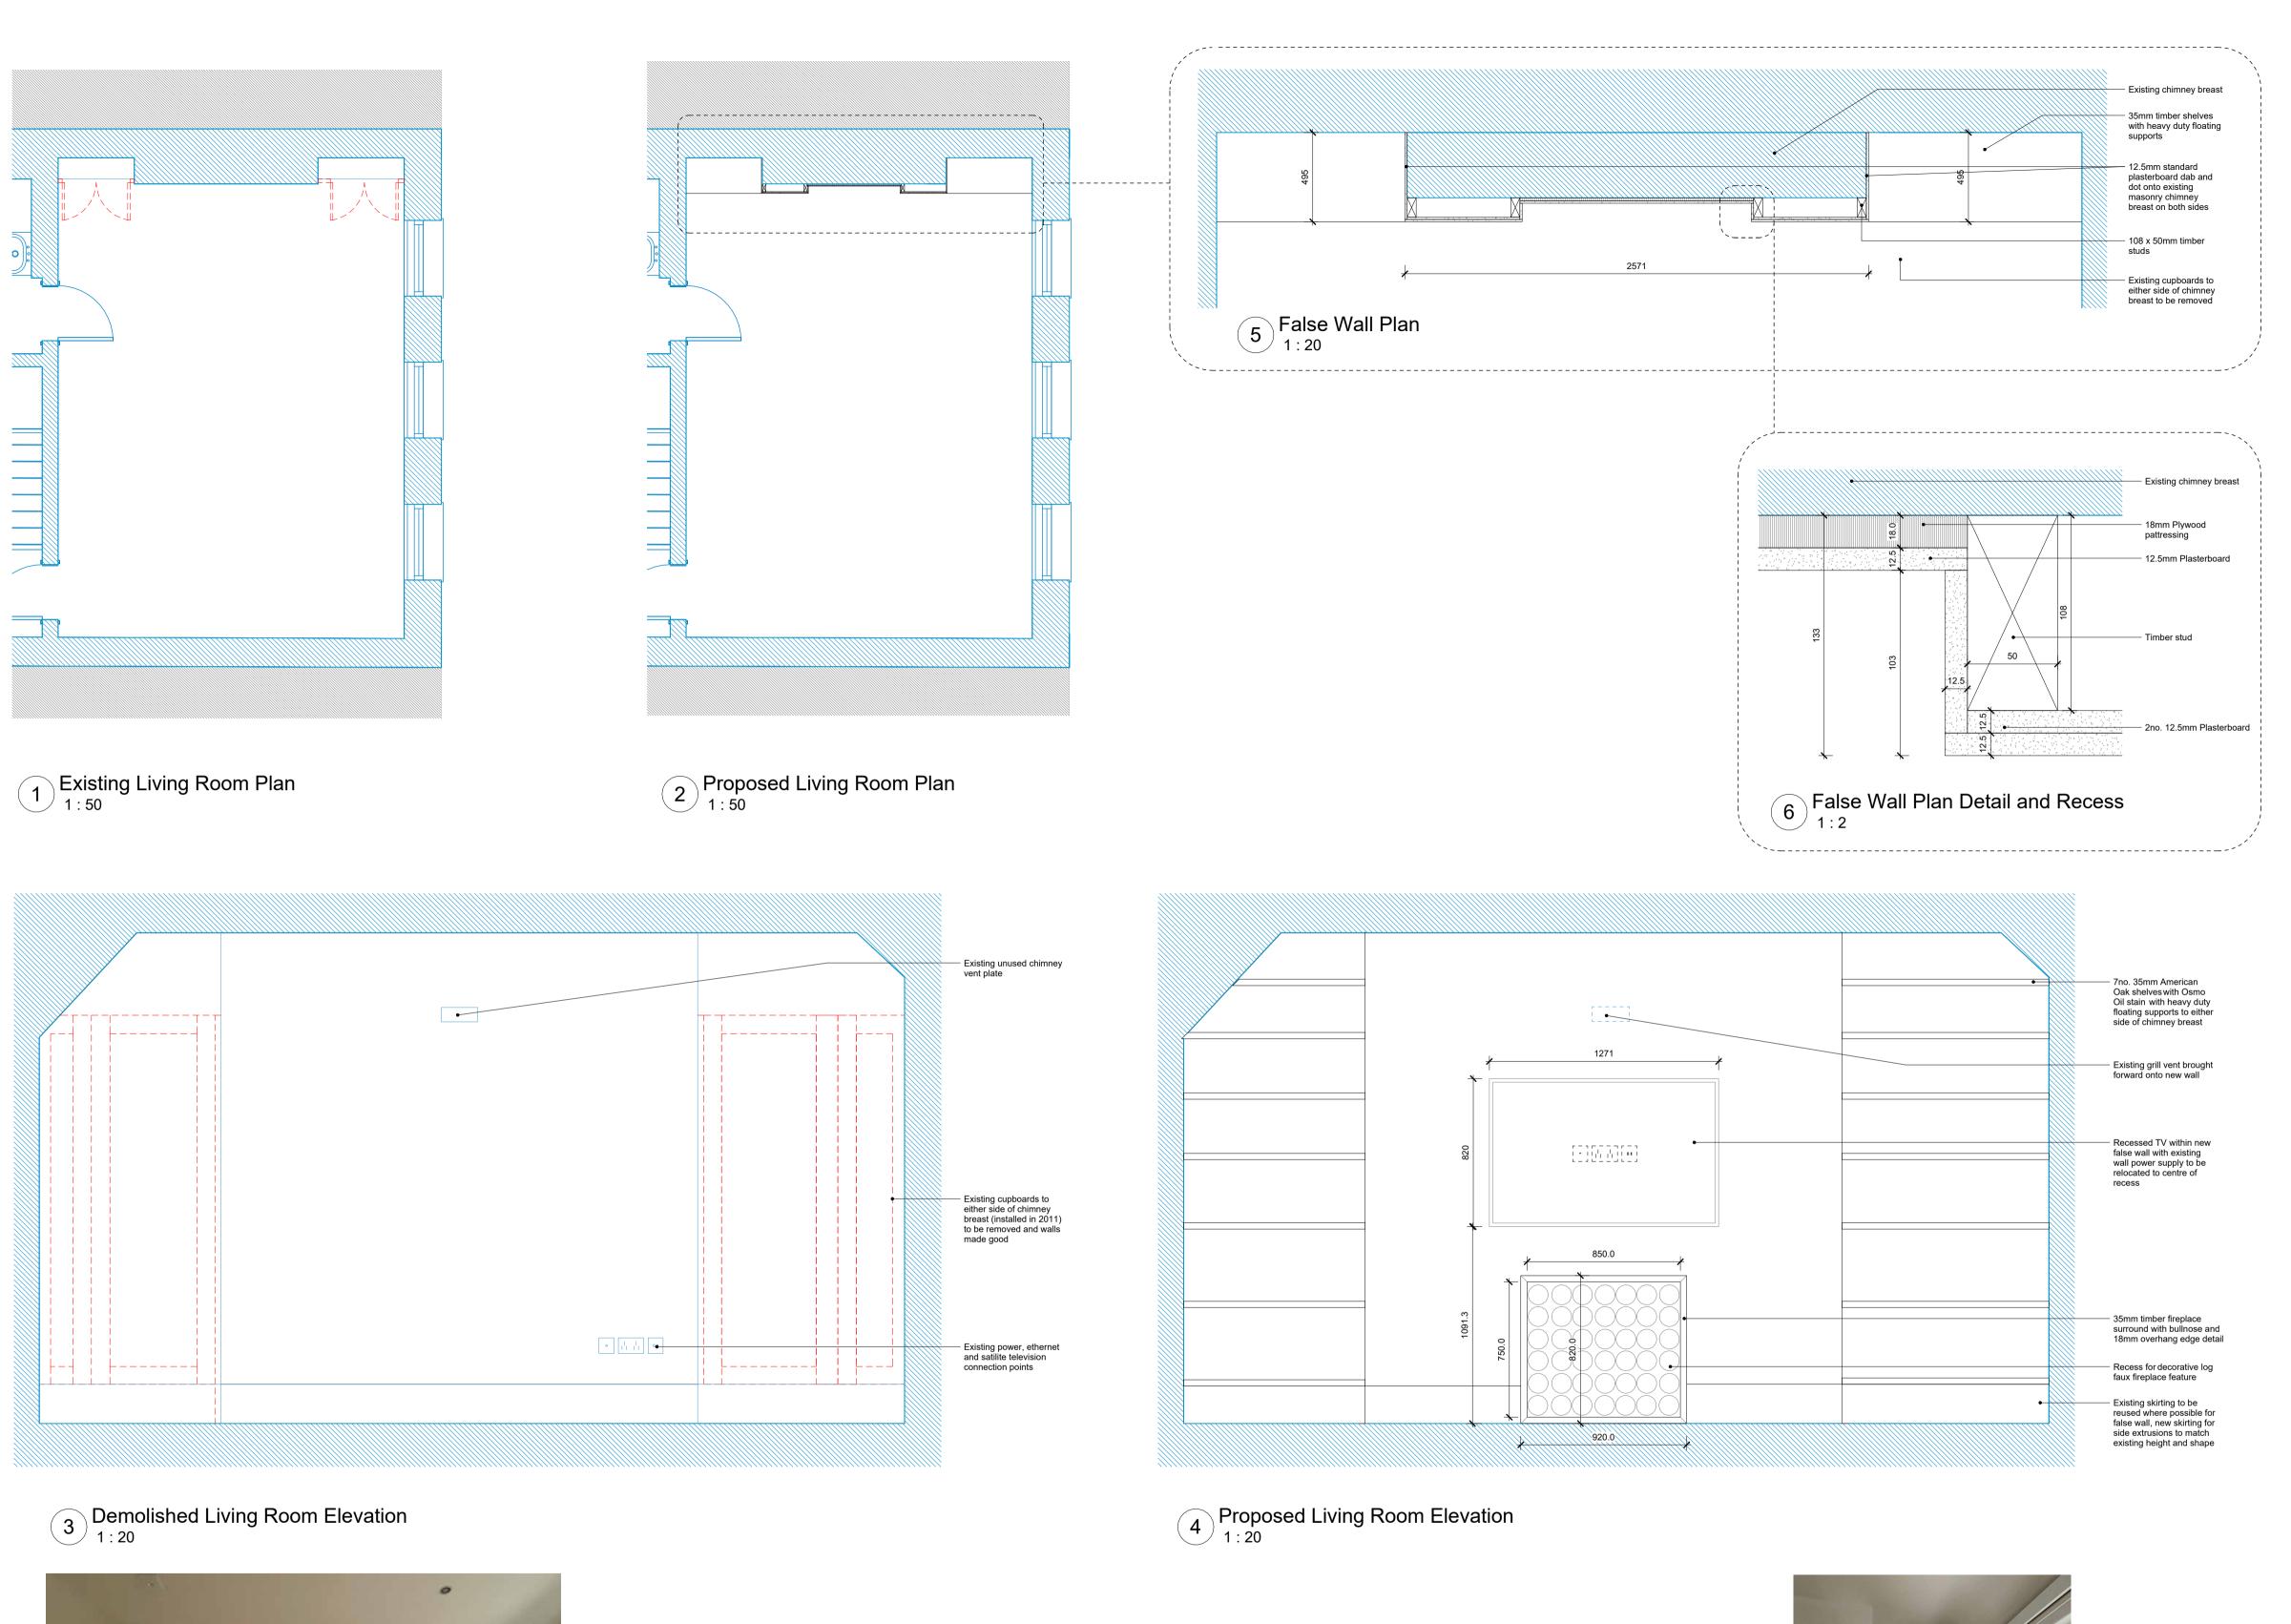

 Existing cupboards to either side of chimney breast (installed in 2011) to be demolished

Existing internal elevation

Built in 2011 cupoards either side of chimney breast to be demolished to suit Living Room use