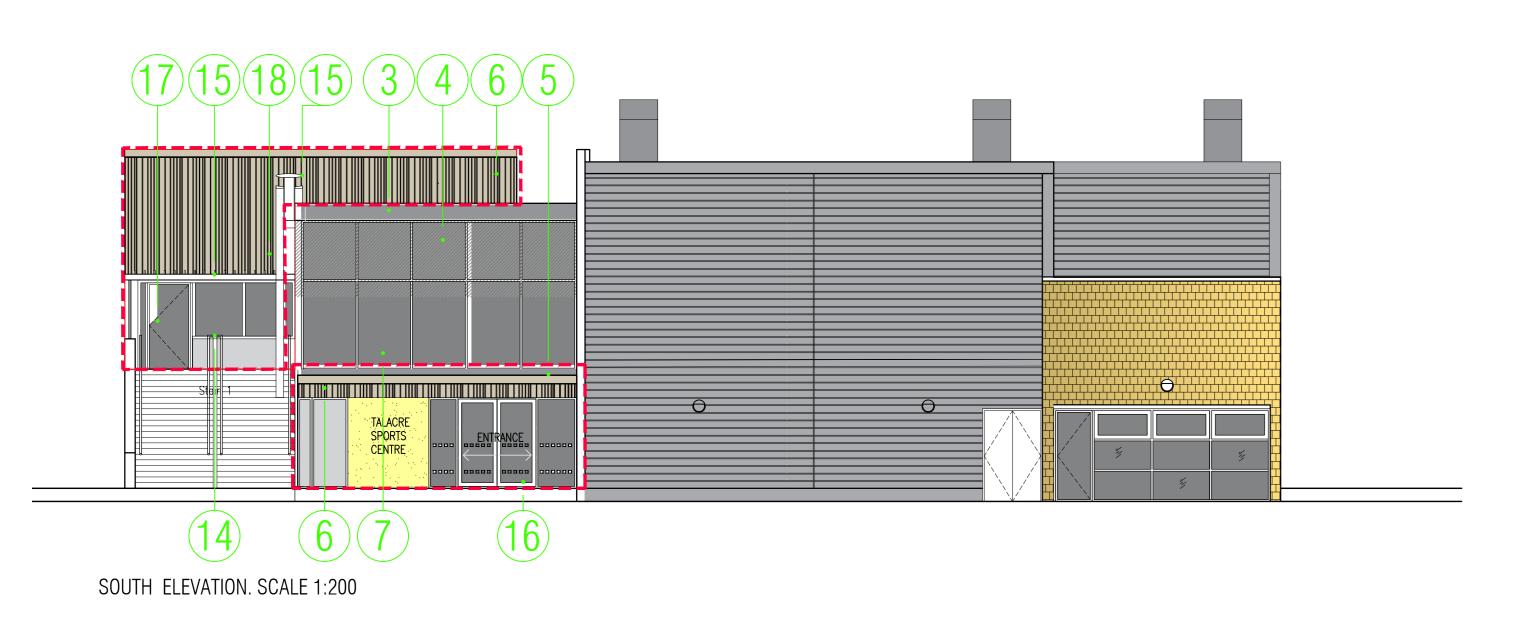

NEW FLAT ROOF AS PART OF PROPOSED SINGLE STOREY EXTENSION.

WORKS AND REPLACED WITH INSULATED DOUBLE SKIN BLOCK WALL.

NEW PPC DOUBLE GLAZED THERMALLY BROKEN SLIDING ENTRANCE DOORS.

NEW PPC DOUBLE GLAZED THERMALLY BROKEN CURTAIN WALLING WITH SOLAR SHADING AS PART OF FF STUDIO EXTENSION. COLOUR AND DESIGN TO INTEGRATE AND

RENDER AND PAINT TO MATCH EXISTING.

EXISTING EXTERNAL DOORS RETAINED.

TO MATCH CURTUIN WALLING SYSTEM.

TO MATCH CURTUIN WALLING SYSTEM.

MATCH WITH EXISTING

EXISTING BRISE SOLEIL CANOPY SYSTEM RETAINED.

NEW PPC DOUBLE GLAZED THERMALLY BROKEN DOOR.