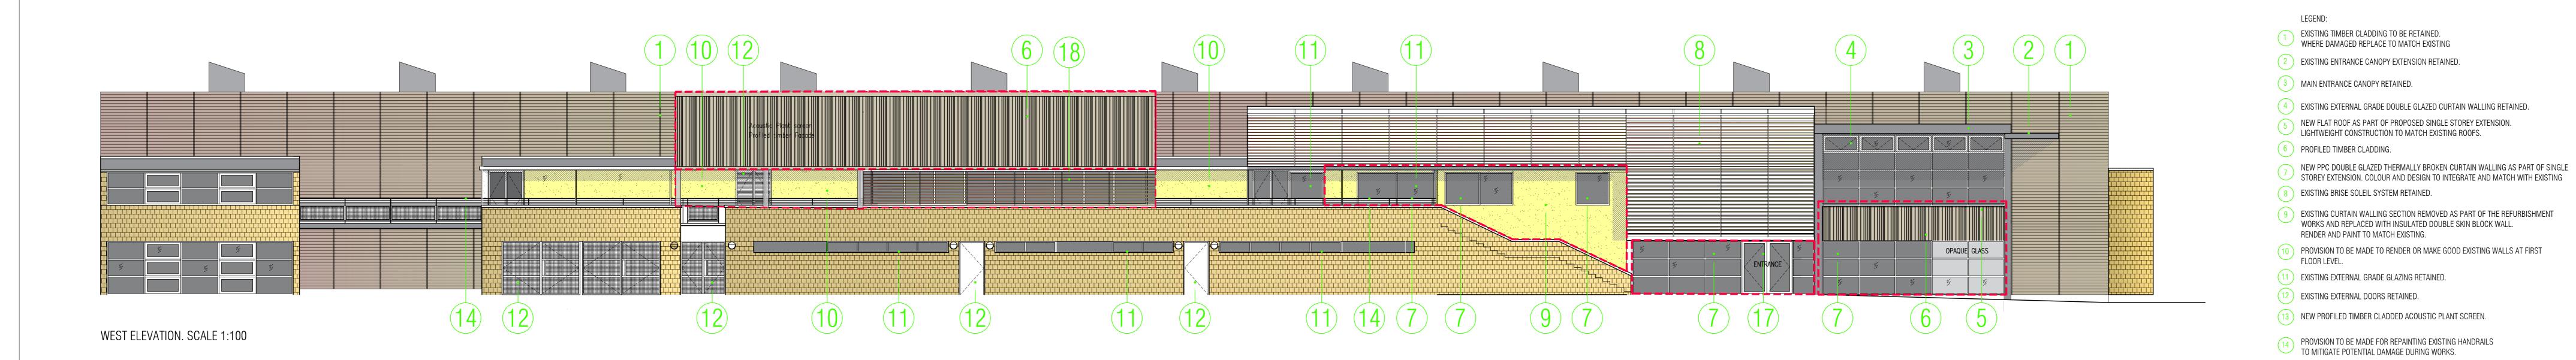

NEW FLAT ROOF AS PART OF PROPOSED SINGLE STOREY EXTENSION.

WORKS AND REPLACED WITH INSULATED DOUBLE SKIN BLOCK WALL.

NEW PPC DOUBLE GLAZED THERMALLY BROKEN SLIDING ENTRANCE DOORS.

NEW PPC DOUBLE GLAZED THERMALLY BROKEN CURTAIN WALLING WITH SOLAR SHADING AS PART OF FF STUDIO EXTENSION. COLOUR AND DESIGN TO INTEGRATE AND

RENDER AND PAINT TO MATCH EXISTING.

EXISTING EXTERNAL DOORS RETAINED.

TO MATCH CURTUIN WALLING SYSTEM.

TO MATCH CURTUIN WALLING SYSTEM.

MATCH WITH EXISTING

EXISTING BRISE SOLEIL CANOPY SYSTEM RETAINED.

NEW PPC DOUBLE GLAZED THERMALLY BROKEN DOOR.