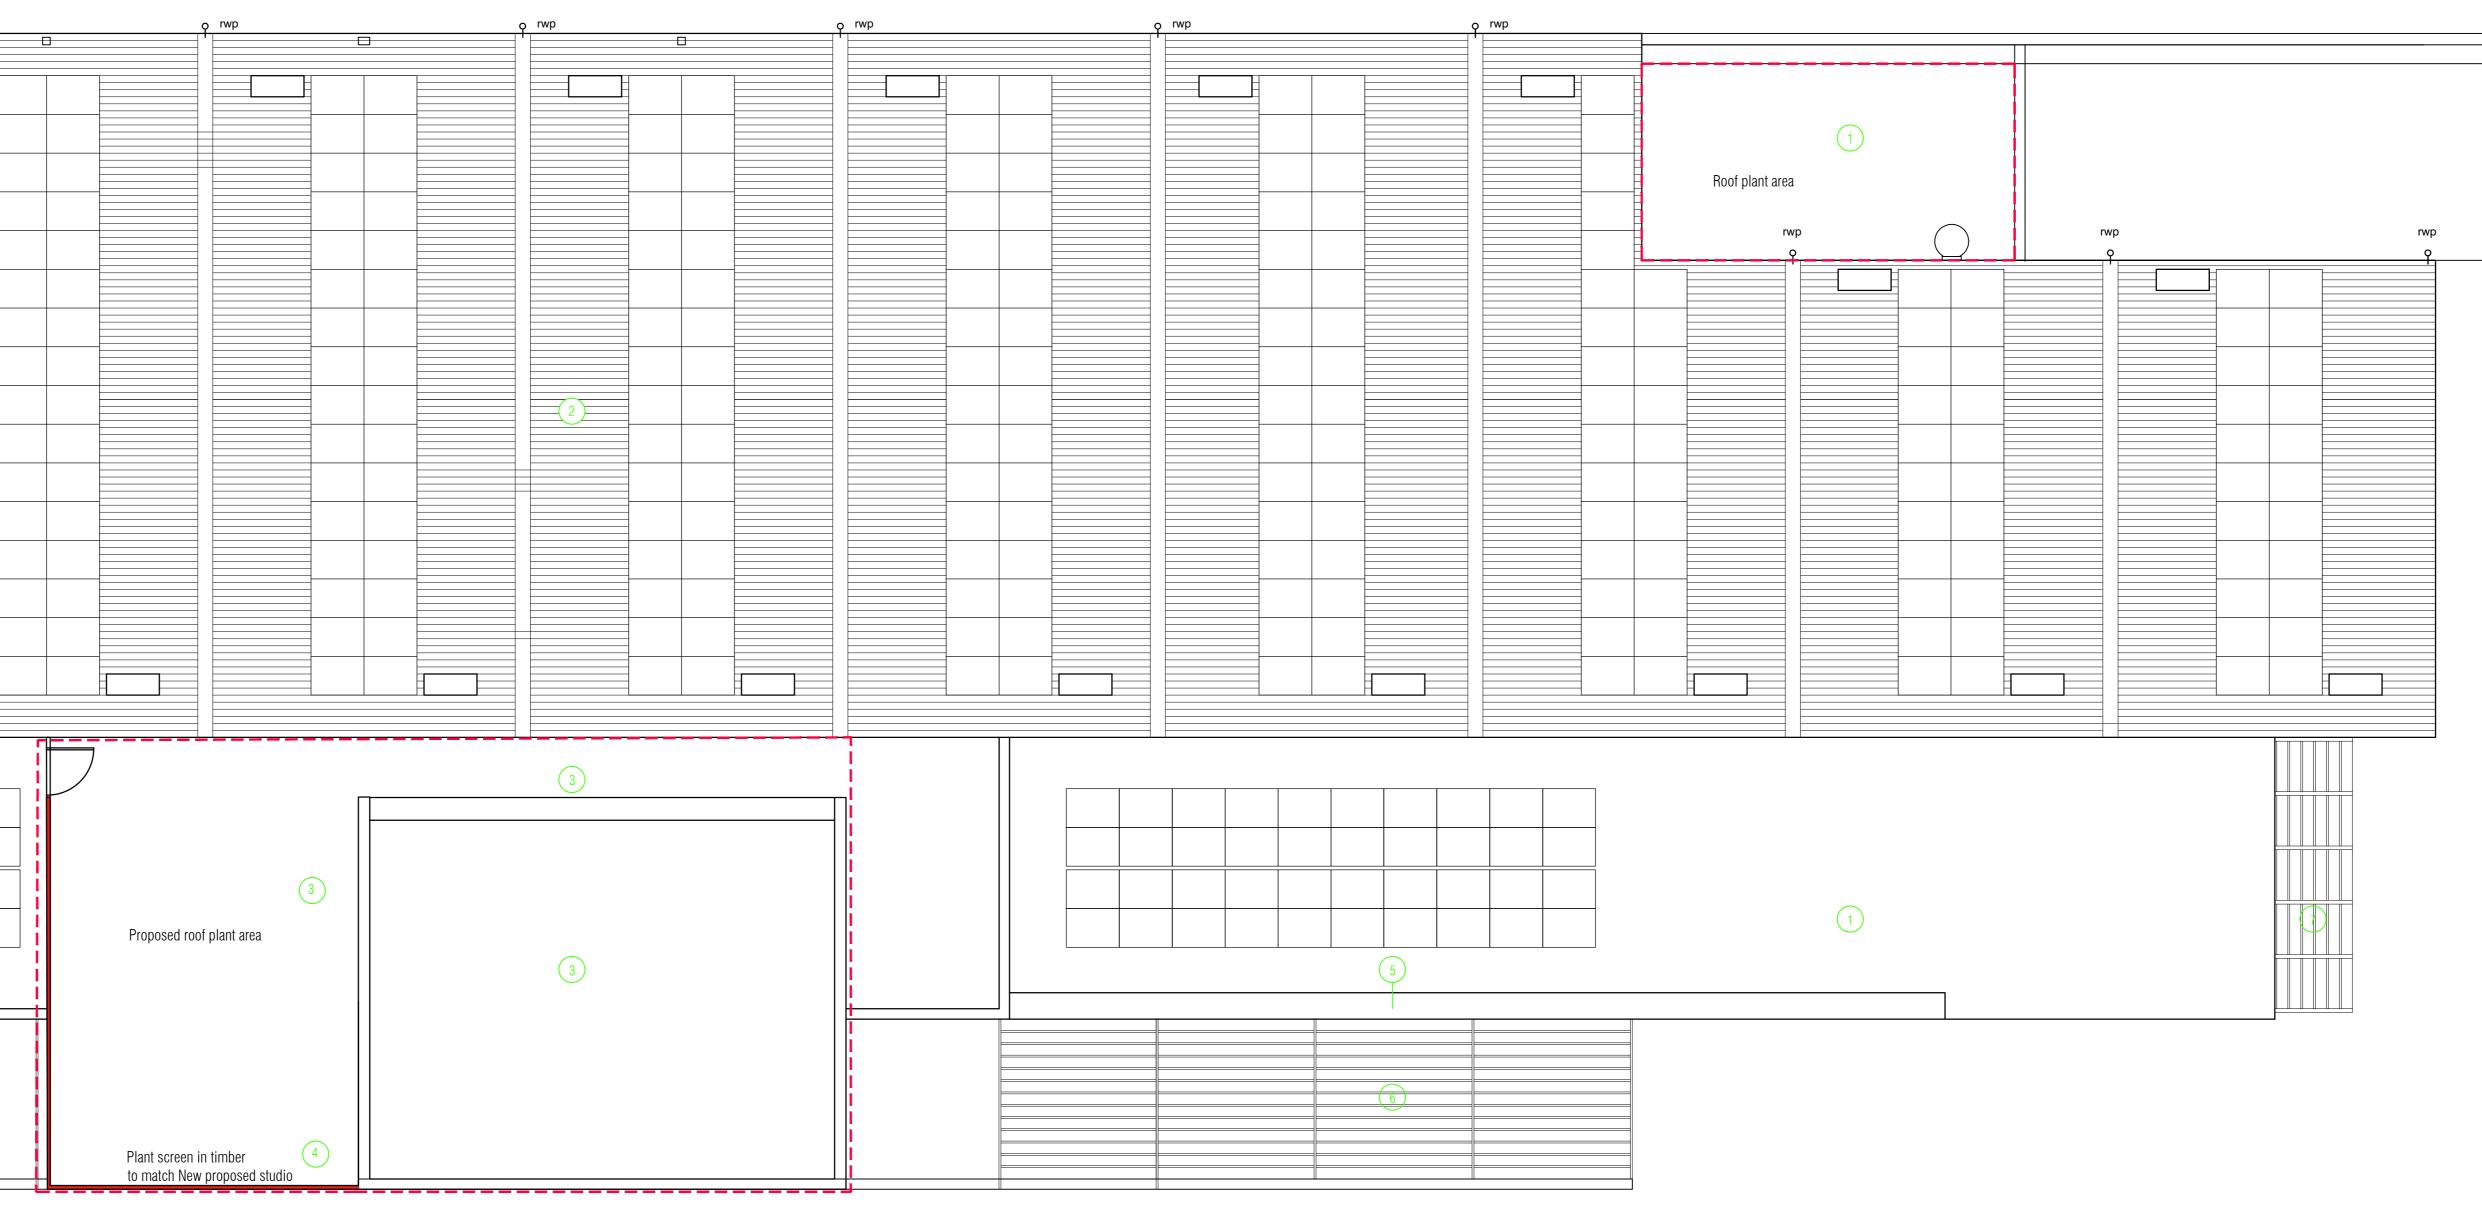

## LEGEND:

- EXISTING FLAT ROOF RETAINED.
- EXISTING MAIN ROOF RETAINED. SECTION OF ROOF WITHIN DESIGNATED PLANT ZONE TO BE REINFORCED WITH ADDITIONAL STRUCTURE TO ACCOMMODATE LOADINGS FROM NEW ROOF TOP PLANT. TBC BY MEP AND STRUCTURAL
- ENGINEERS. 4 NEW ACOUSTIC PLANT SCREEN TO SURROUND AND CONCEAL PROPOSED ROOF TOP PLANT. HEIGHT TO TIE IN WITH PROPOSED S
- 5 EXISTING BRISE SOLEIL TO BE RETAINED.
- 6 EXISTING BRISE SOLEIL ROOF TO BE RETAINED.
- 7 EXISTING BRISE SOLEIL CANOPY TO BE RETAINED.

۲--1 DENOTES EXTENT OF EXTENSION WORKS EXTERNALLY. L\_\_\_

Proposed Roof Plan

| SPACE+PLACE           |
|-----------------------|
| THE CORNERHOUSE       |
| 91-93 FARRINGDON ROAD |
| LONDON                |
| EC1M 3LN              |