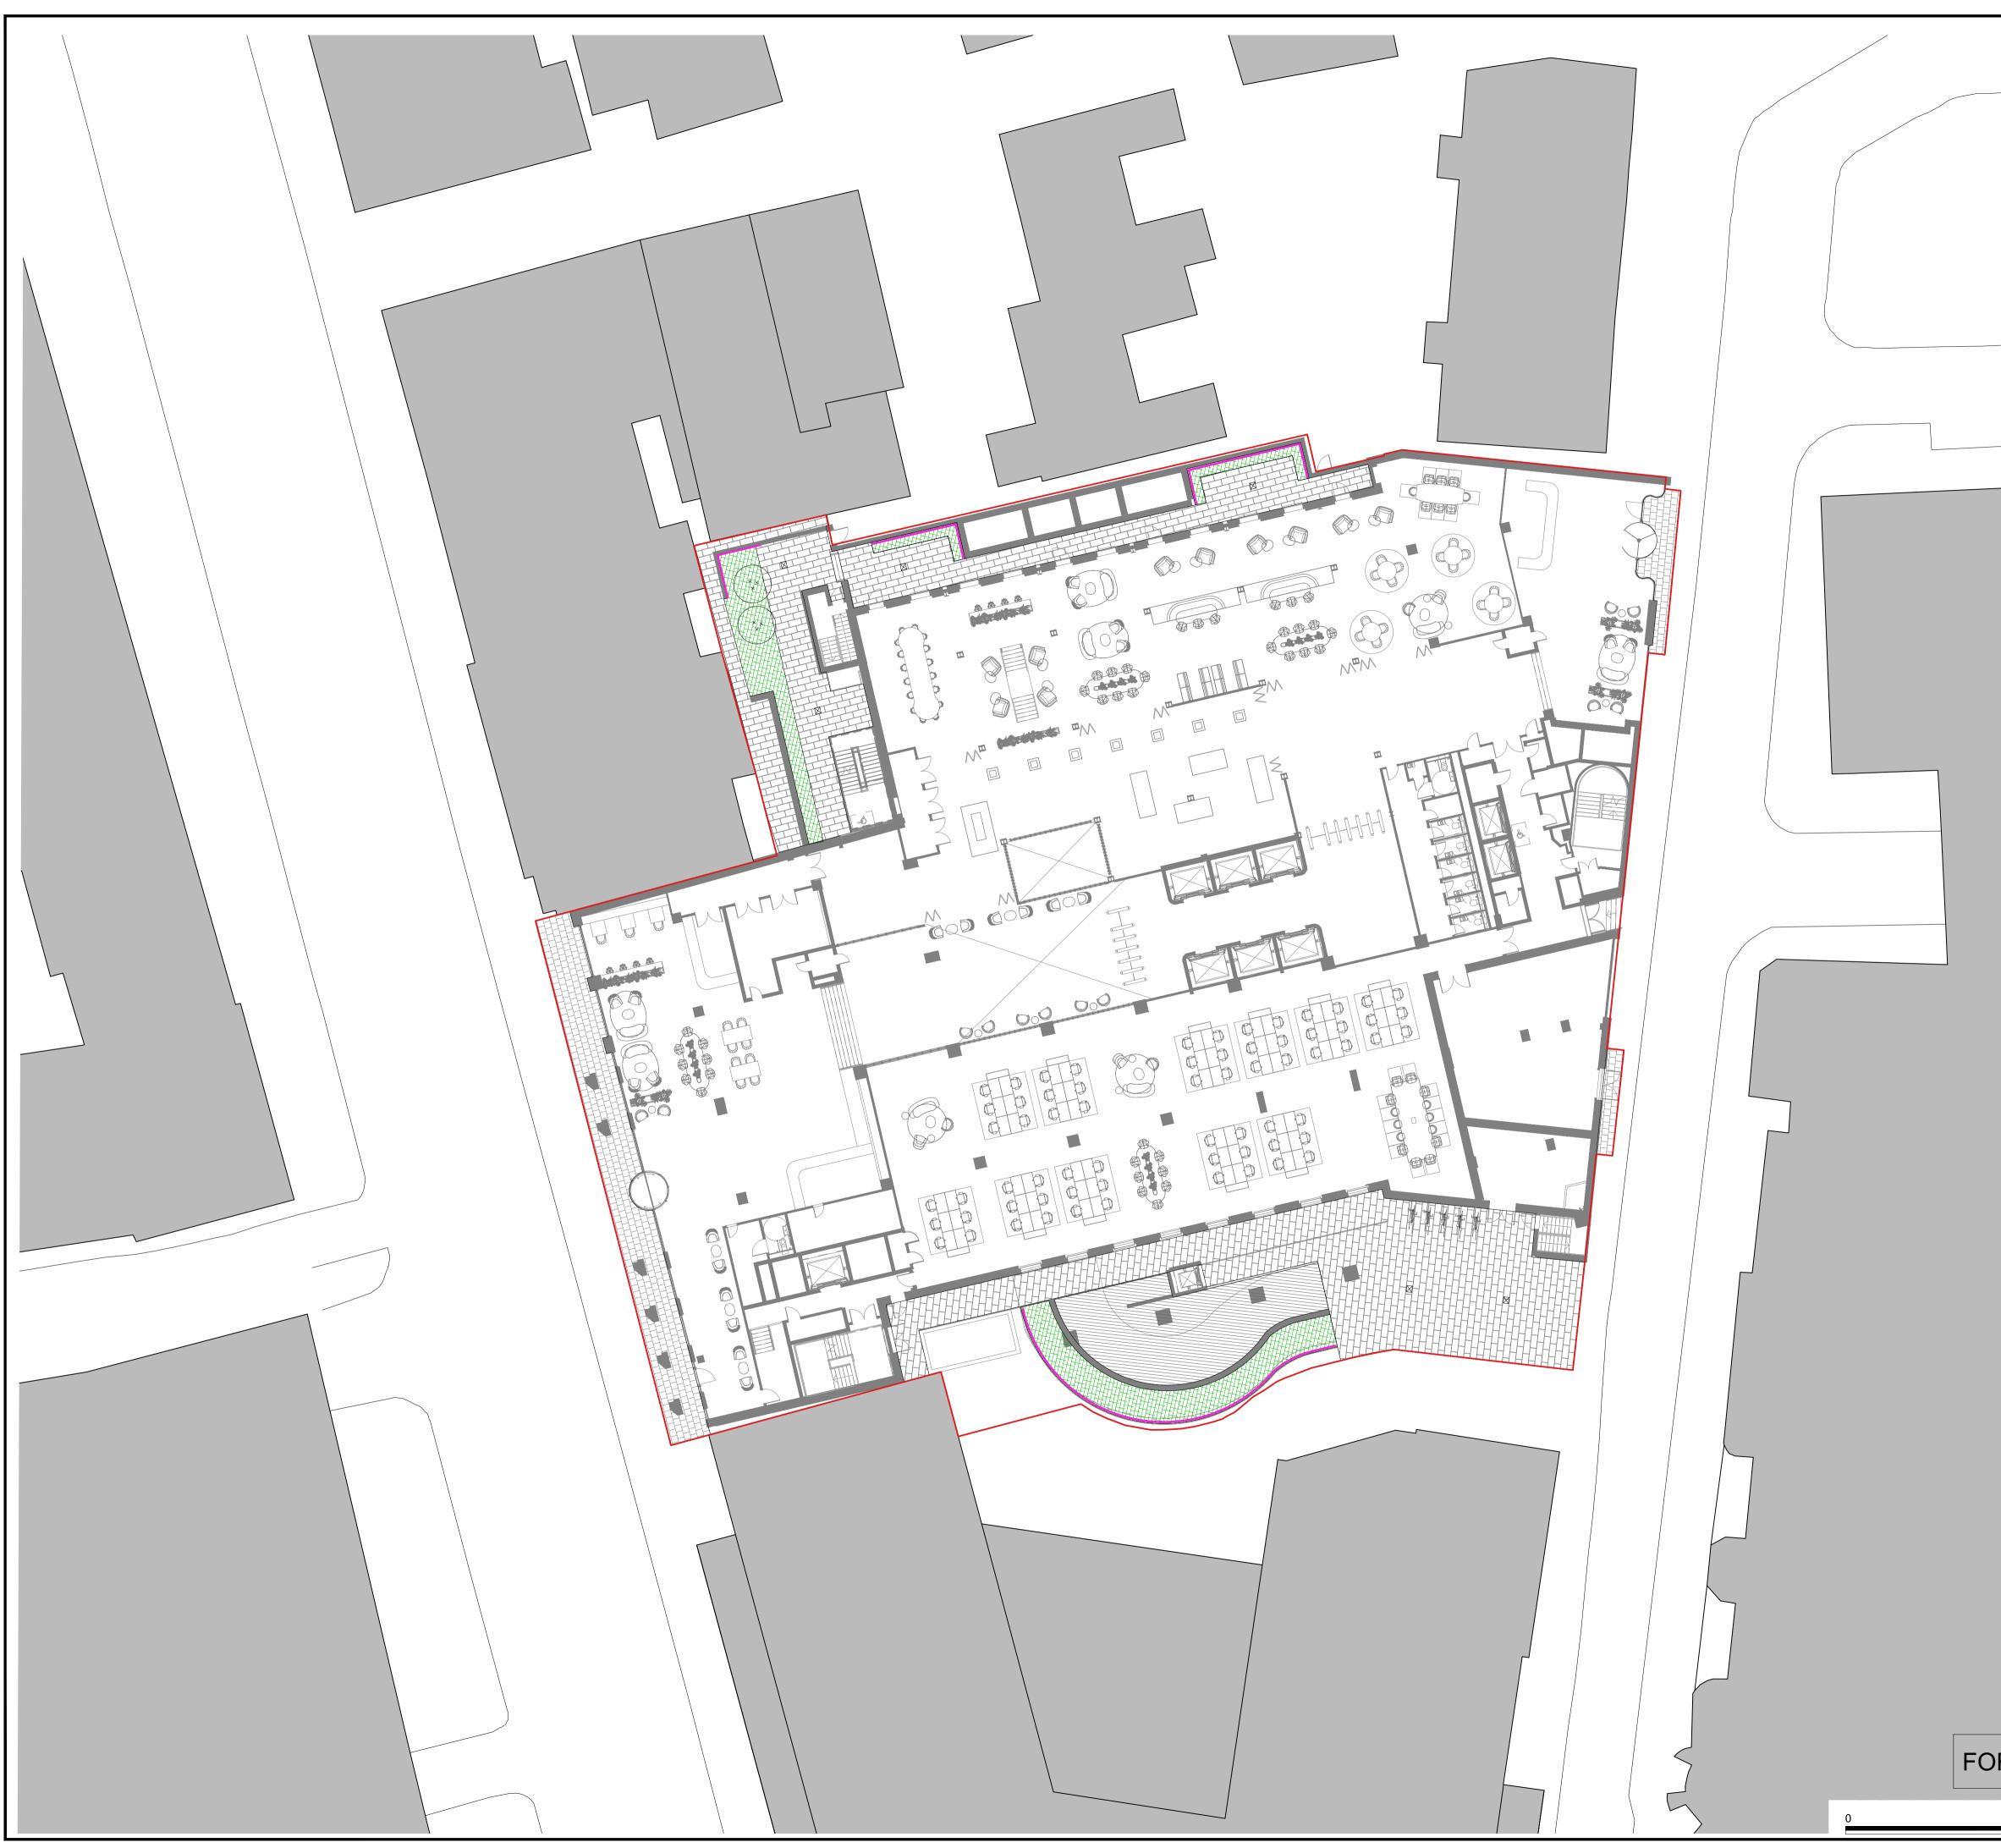

|            | <ol> <li>GENERAL NOTES:</li> <li>All dimensions and levels to be checked and verified on site before<br/>commencing any work or producing shop drawings</li> <li>This drawing is to be read in conjunction with all other relevant drawings,<br/>specifications and schedules.</li> <li>Any discrepancy concerning the drawings should be referred to the originator<br/>/ CA immediately</li> <li>All dimensions in millimetres unless noted otherwise</li> <li>All levels in metres</li> <li>Existing service alignments to be checked on site by the contractor on site by<br/>the contractor prior to construction work commencing</li> <li>The content of this drawing is to be read in conjunction with the latest project<br/>CDM risk register</li> </ol> |
|------------|-------------------------------------------------------------------------------------------------------------------------------------------------------------------------------------------------------------------------------------------------------------------------------------------------------------------------------------------------------------------------------------------------------------------------------------------------------------------------------------------------------------------------------------------------------------------------------------------------------------------------------------------------------------------------------------------------------------------------------------------------------------------|
|            | КЕҮ                                                                                                                                                                                                                                                                                                                                                                                                                                                                                                                                                                                                                                                                                                                                                               |
|            | Site Boundary                                                                                                                                                                                                                                                                                                                                                                                                                                                                                                                                                                                                                                                                                                                                                     |
|            | Proposed Tree                                                                                                                                                                                                                                                                                                                                                                                                                                                                                                                                                                                                                                                                                                                                                     |
|            | Proposed metal raised planters<br>to balustrade 1.1m tall                                                                                                                                                                                                                                                                                                                                                                                                                                                                                                                                                                                                                                                                                                         |
|            | Proposed metal raised planters<br>Height varies                                                                                                                                                                                                                                                                                                                                                                                                                                                                                                                                                                                                                                                                                                                   |
|            | Biodiverse Green Roof planting                                                                                                                                                                                                                                                                                                                                                                                                                                                                                                                                                                                                                                                                                                                                    |
|            | Podium High Quality paving type 1                                                                                                                                                                                                                                                                                                                                                                                                                                                                                                                                                                                                                                                                                                                                 |
|            | Podium High Quality paving type 2                                                                                                                                                                                                                                                                                                                                                                                                                                                                                                                                                                                                                                                                                                                                 |
|            | Ground floor High Quality paving                                                                                                                                                                                                                                                                                                                                                                                                                                                                                                                                                                                                                                                                                                                                  |
|            | Paving to match adjacent highways material.                                                                                                                                                                                                                                                                                                                                                                                                                                                                                                                                                                                                                                                                                                                       |
|            | Demarcation to be agreed                                                                                                                                                                                                                                                                                                                                                                                                                                                                                                                                                                                                                                                                                                                                          |
|            | Integrated FSC certified hardwood timber                                                                                                                                                                                                                                                                                                                                                                                                                                                                                                                                                                                                                                                                                                                          |
|            | seating benches and table                                                                                                                                                                                                                                                                                                                                                                                                                                                                                                                                                                                                                                                                                                                                         |
|            | Green Walls/climbing plants                                                                                                                                                                                                                                                                                                                                                                                                                                                                                                                                                                                                                                                                                                                                       |
|            | Drainage gully to engineer's details                                                                                                                                                                                                                                                                                                                                                                                                                                                                                                                                                                                                                                                                                                                              |
|            | Proposed short stay cycle stands                                                                                                                                                                                                                                                                                                                                                                                                                                                                                                                                                                                                                                                                                                                                  |
|            | Note:<br>All paving to be laid to fall from the building facade.<br>All paving and levels to tie into adjacent existing<br>surface smoothly<br>Drainage to civil engineer's details                                                                                                                                                                                                                                                                                                                                                                                                                                                                                                                                                                               |
|            | 02         19/10/2023         For Planning         JJW         CC                                                                                                                                                                                                                                                                                                                                                                                                                                                                                                                                                                                                                                                                                                 |
|            | 01         06/10/2023         For Planning DRAFT         JJW         CC           00         21/07/2023         For Planning DRAFT         JJW         CC           Rev.         Date         Description         Drawn         Ch'd                                                                                                                                                                                                                                                                                                                                                                                                                                                                                                                              |
|            | S grant<br>associates<br>Landscape Architecture, Urban Design, Creative Ecology<br>22 Milk Street, Bath BA1 1UT<br>T: +44 (0) 1225 332664, F: +44 (0) 1225 420803<br>E: info@grant-associates.uk.com                                                                                                                                                                                                                                                                                                                                                                                                                                                                                                                                                              |
|            | Scale: Date: Drawn: Checked: Approved:                                                                                                                                                                                                                                                                                                                                                                                                                                                                                                                                                                                                                                                                                                                            |
| R PLANNING | 1:200 @ A1 21/07/2023 JJW CC KF<br>Status:<br>FOR PLANNING                                                                                                                                                                                                                                                                                                                                                                                                                                                                                                                                                                                                                                                                                                        |
| 10m 20m    | Drawing Number:Rev:FCP667-GRA-00-DR-L-100002                                                                                                                                                                                                                                                                                                                                                                                                                                                                                                                                                                                                                                                                                                                      |
|            |                                                                                                                                                                                                                                                                                                                                                                                                                                                                                                                                                                                                                                                                                                                                                                   |