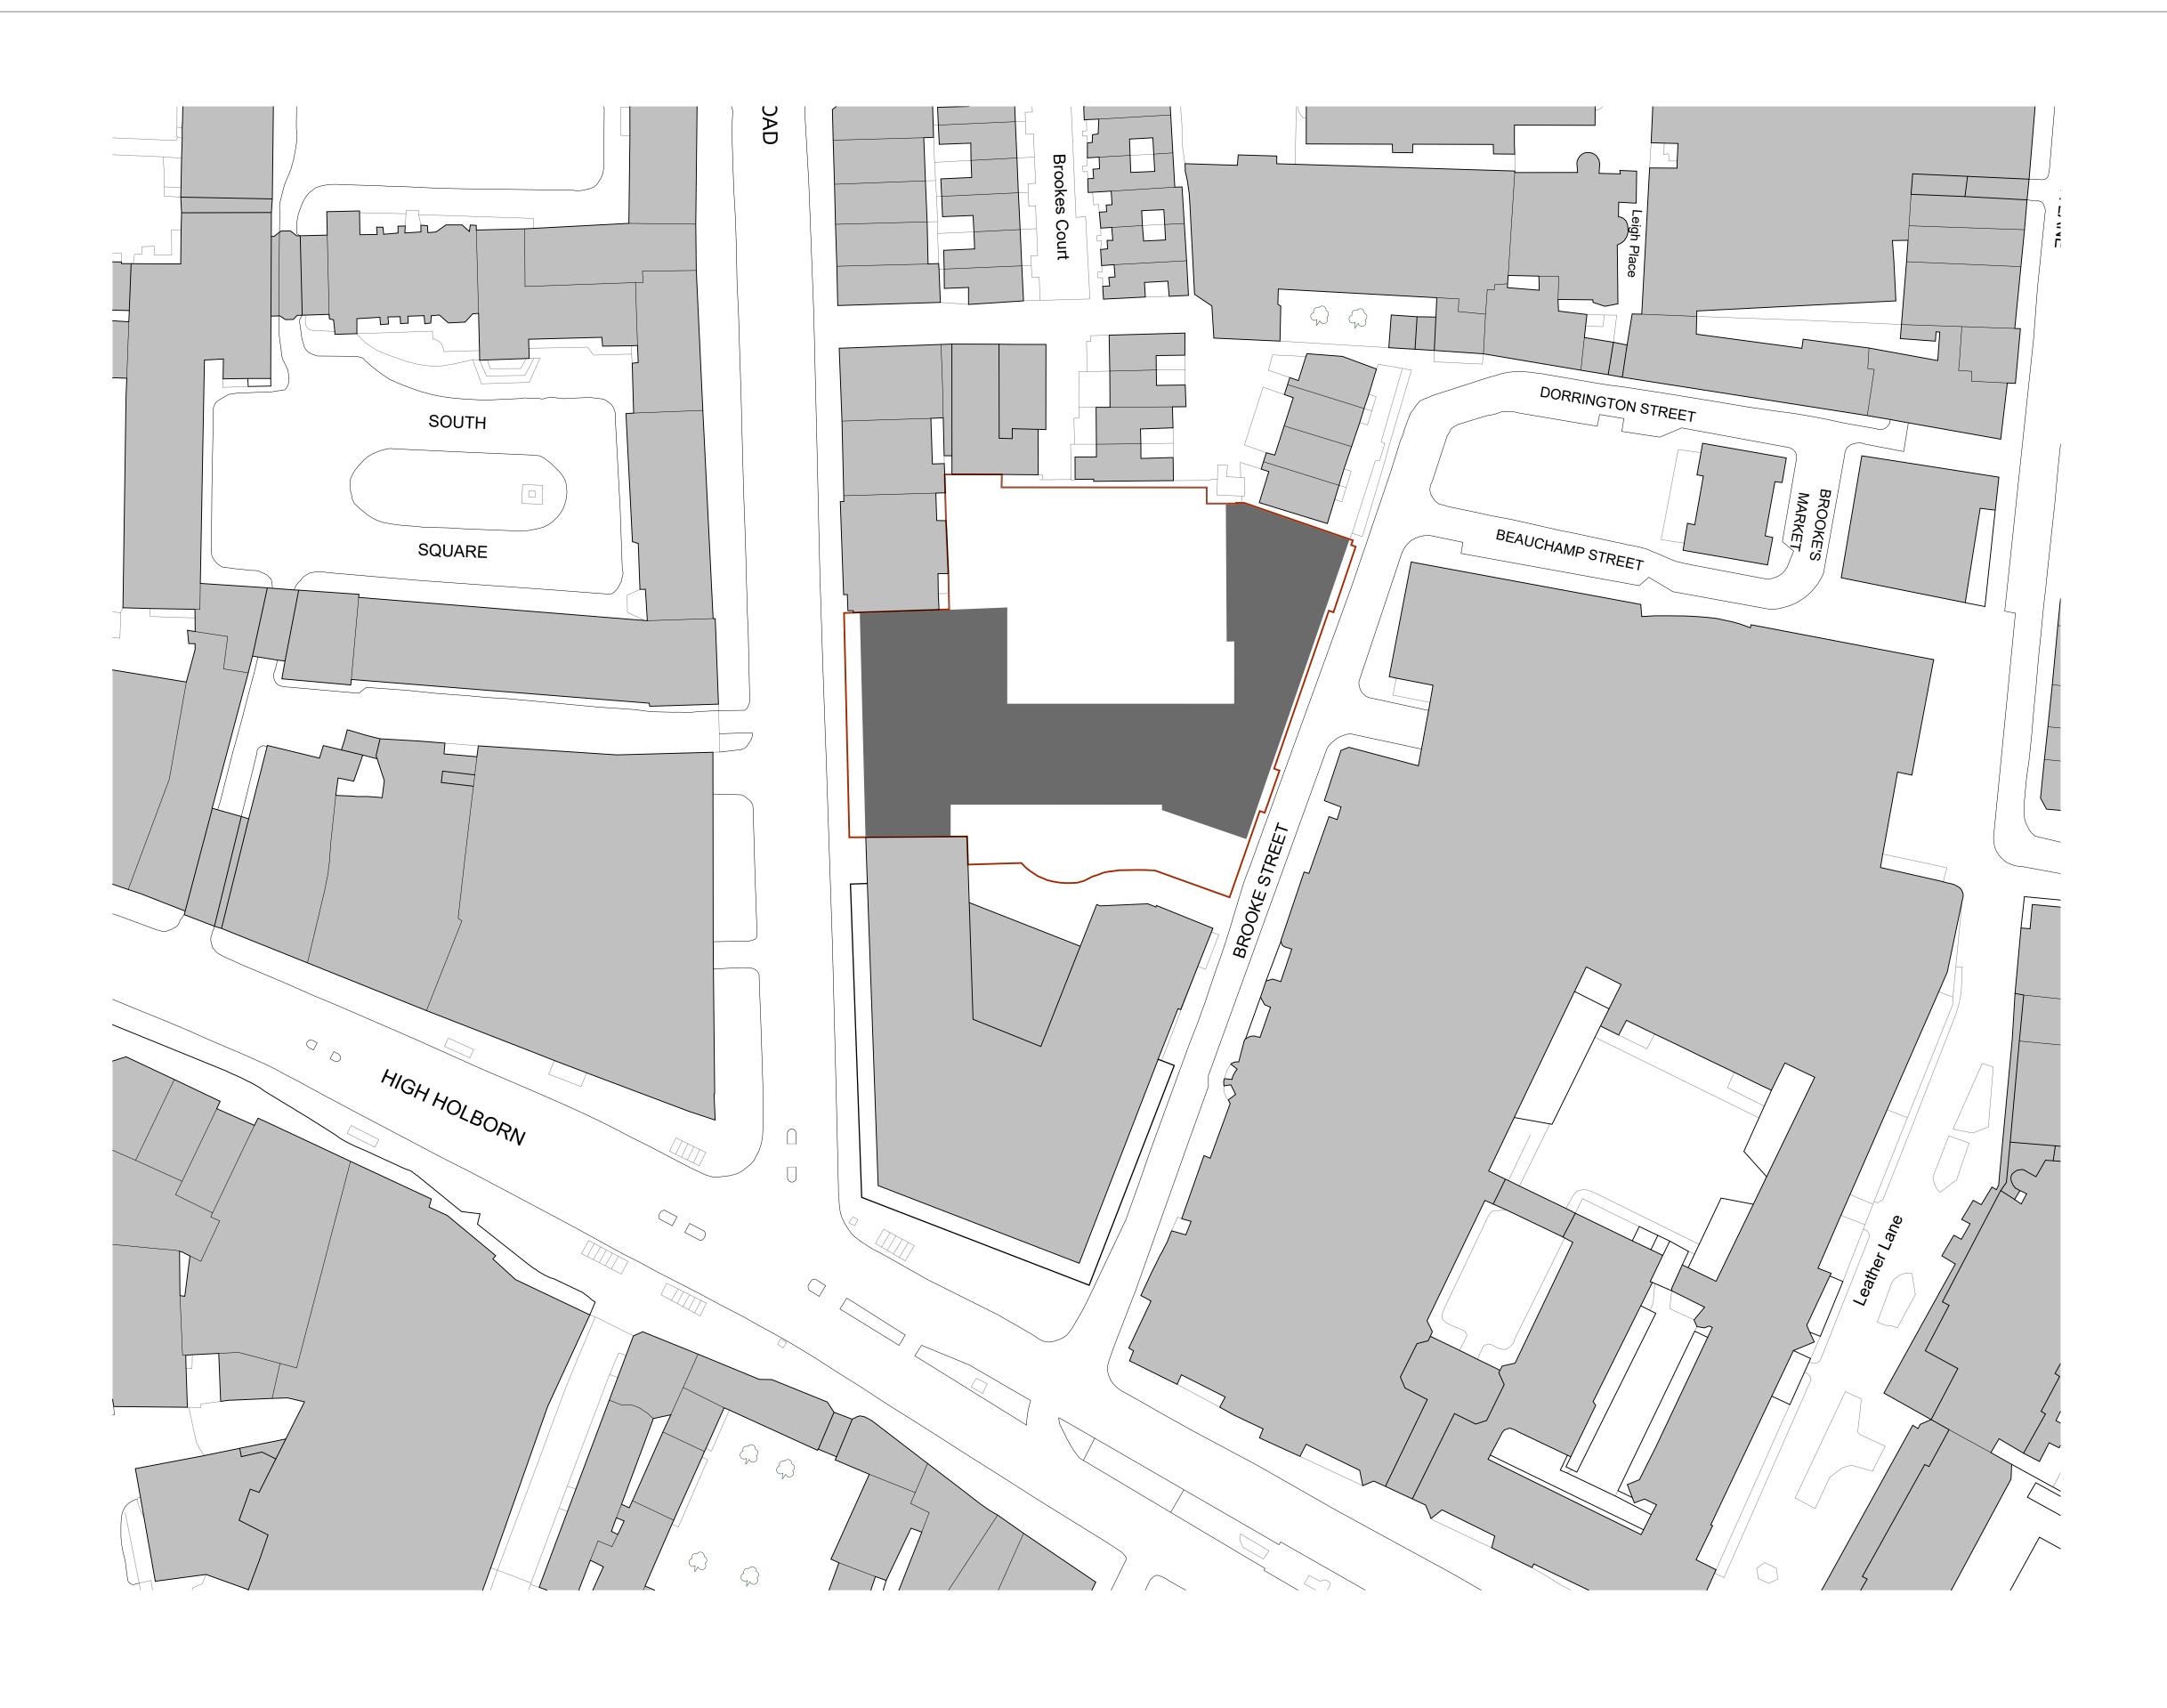

|                                             | CLIENT                               |                                                                 | DRAWING     |             |             |  |
|---------------------------------------------|--------------------------------------|-----------------------------------------------------------------|-------------|-------------|-------------|--|
|                                             | Clare Real Estate (14 Gray's Inn Roa | Clare Real Estate (14 Gray's Inn Road) Ltd Existing Plan - Site |             |             |             |  |
|                                             | PROJECT                              |                                                                 | STATUS      | APPROVED BY | SUITABILITY |  |
|                                             | Fox Court                            |                                                                 | PLANNING    | ТВ          | <b>S4</b>   |  |
|                                             | DWG No.                              | REVISION                                                        | SCALE       | DATE        |             |  |
| A 31.10.23 Issue for Planning REV DATE NOTE | 1195-BGY-XXX-XXXX-DR-A-04011         | Α                                                               | 1 : 500 @A1 | 31.10.23    |             |  |