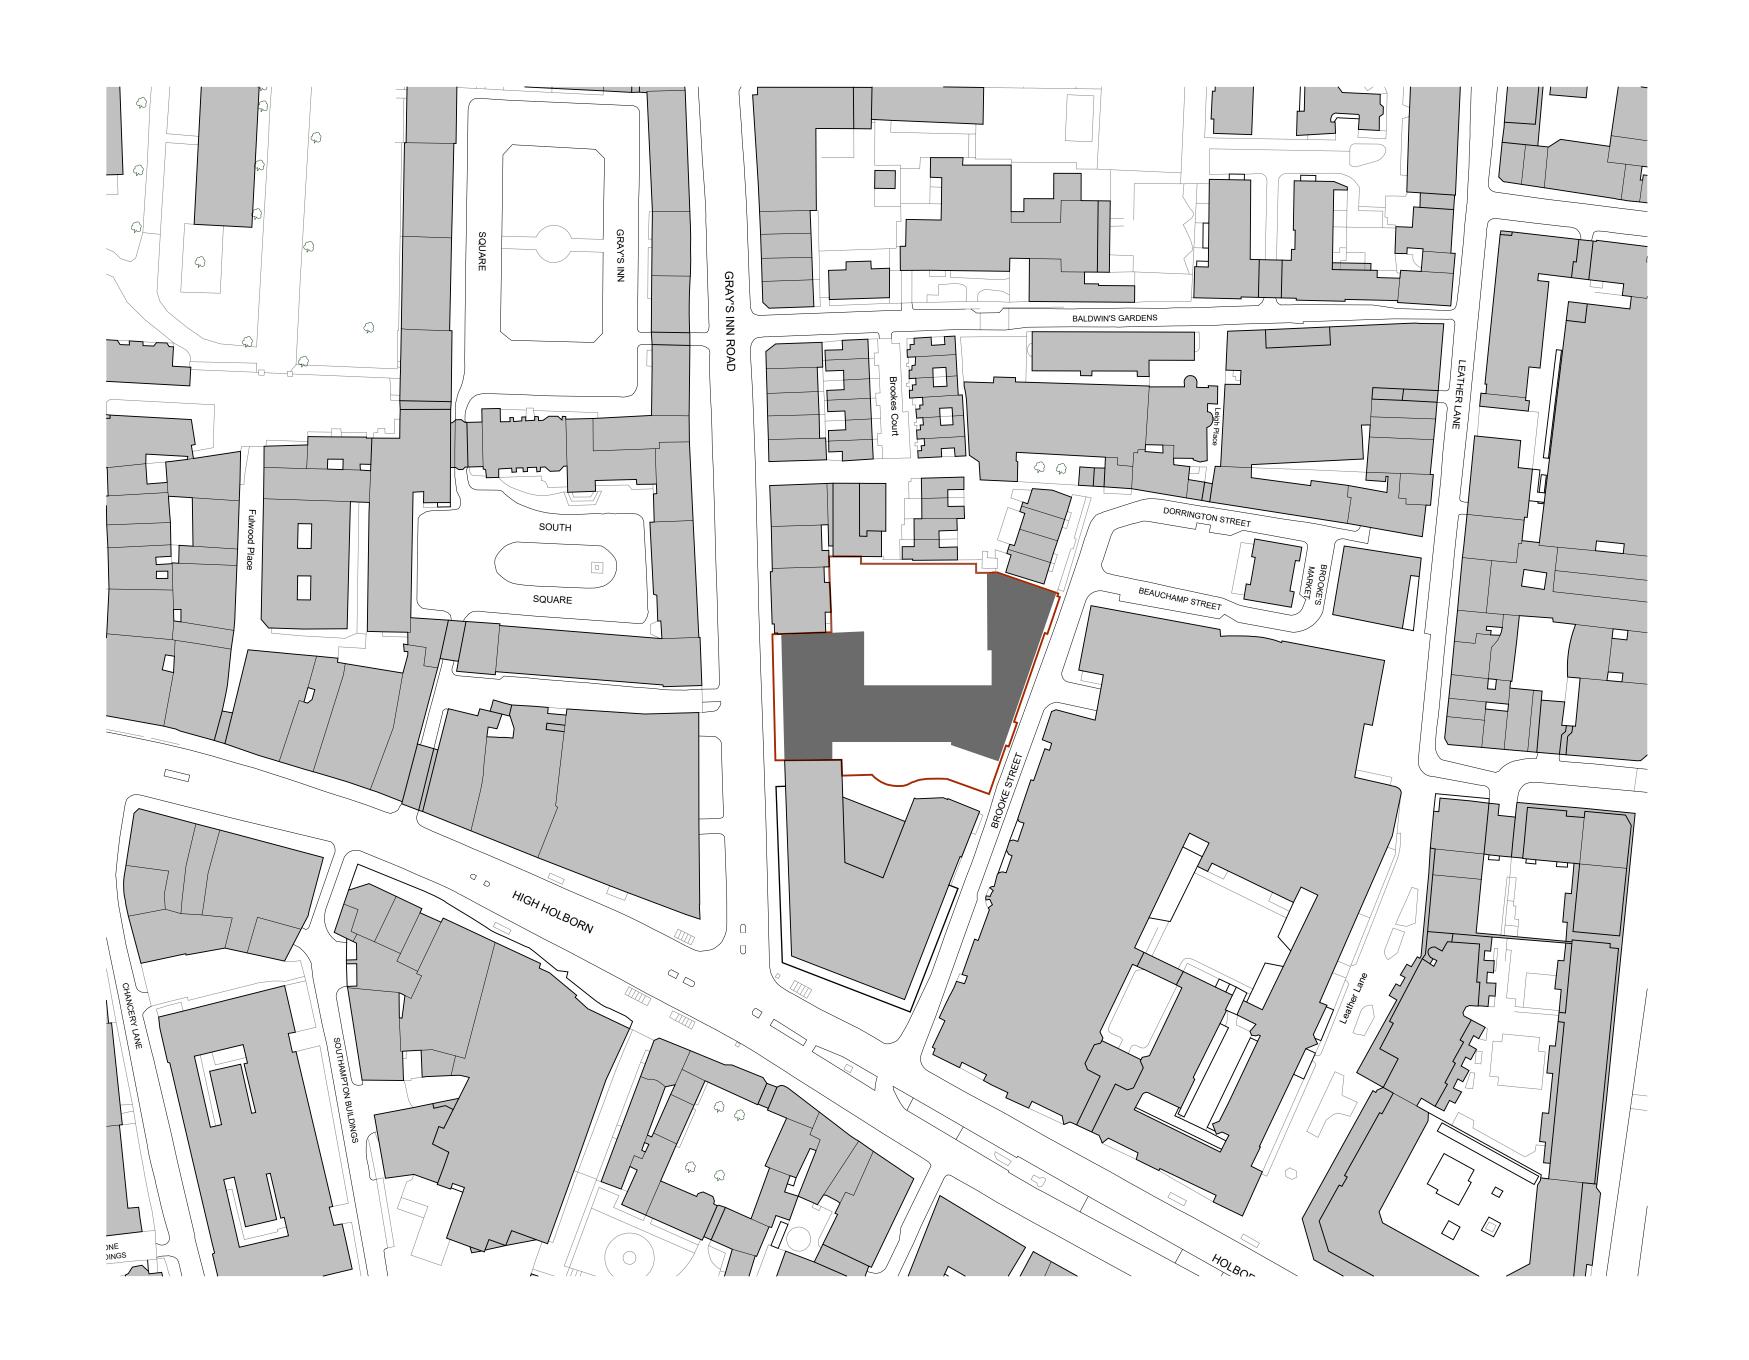

|   |                                             | CLIENT                                     | DRAWING                       |             |             |
|---|---------------------------------------------|--------------------------------------------|-------------------------------|-------------|-------------|
|   |                                             | CLICIVI                                    | DIVAVVING                     |             |             |
|   |                                             | Clare Real Estate (14 Gray's Inn Road) Ltd | Eviating Lagatian Dian        | Cito        |             |
|   |                                             |                                            | Existing Location Plan - Site |             |             |
|   |                                             | PROJECT                                    | STATUS                        | APPROVED BY | SUITABILITY |
|   |                                             | Fox Court                                  | PLANNING                      | ТВ          | <b>S4</b>   |
|   |                                             |                                            |                               |             |             |
|   |                                             | DWG No. REVISION                           | SCALE                         | DATE        |             |
| Æ | A 31.10.23 Issue for Planning REV DATE NOTE | 1195-BGY-XXX-XXXX-DR-A-04010 A             | 1 : 1000 @A1                  | 31.10.23    |             |