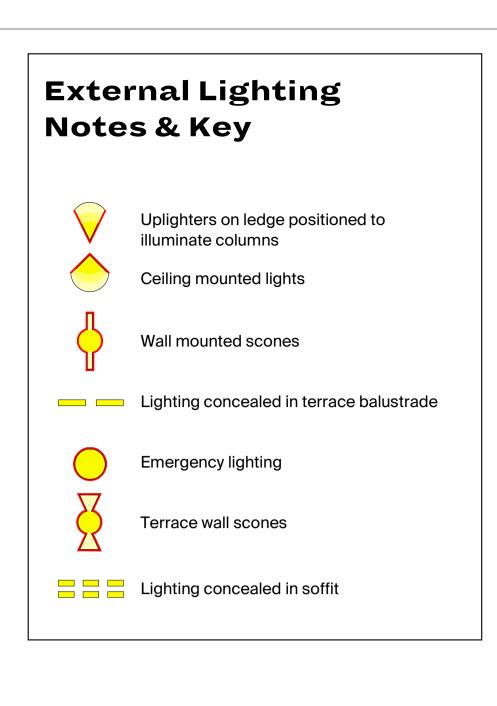

|                                             | CLIENT                                 |          | Proposed South Elevation - External Lighting |             |             |
|---------------------------------------------|----------------------------------------|----------|----------------------------------------------|-------------|-------------|
|                                             | Clare Real Estate (14 Gray's Inn Road) | Ltd      |                                              |             |             |
|                                             | PROJECT                                |          | STATUS                                       | APPROVED BY | SUITABILITY |
|                                             | Fox Court                              |          | PLANNING                                     | ТВ          | <b>S4</b>   |
|                                             | DWG No.                                | REVISION | SCALE                                        | DATE        |             |
| A 31.10.23 Issue for Planning REV DATE NOTE | 1195-BGY-XXX-336E-DR-A-04336           | Α        | 1 : 200 @A1                                  | 31.10.23    |             |