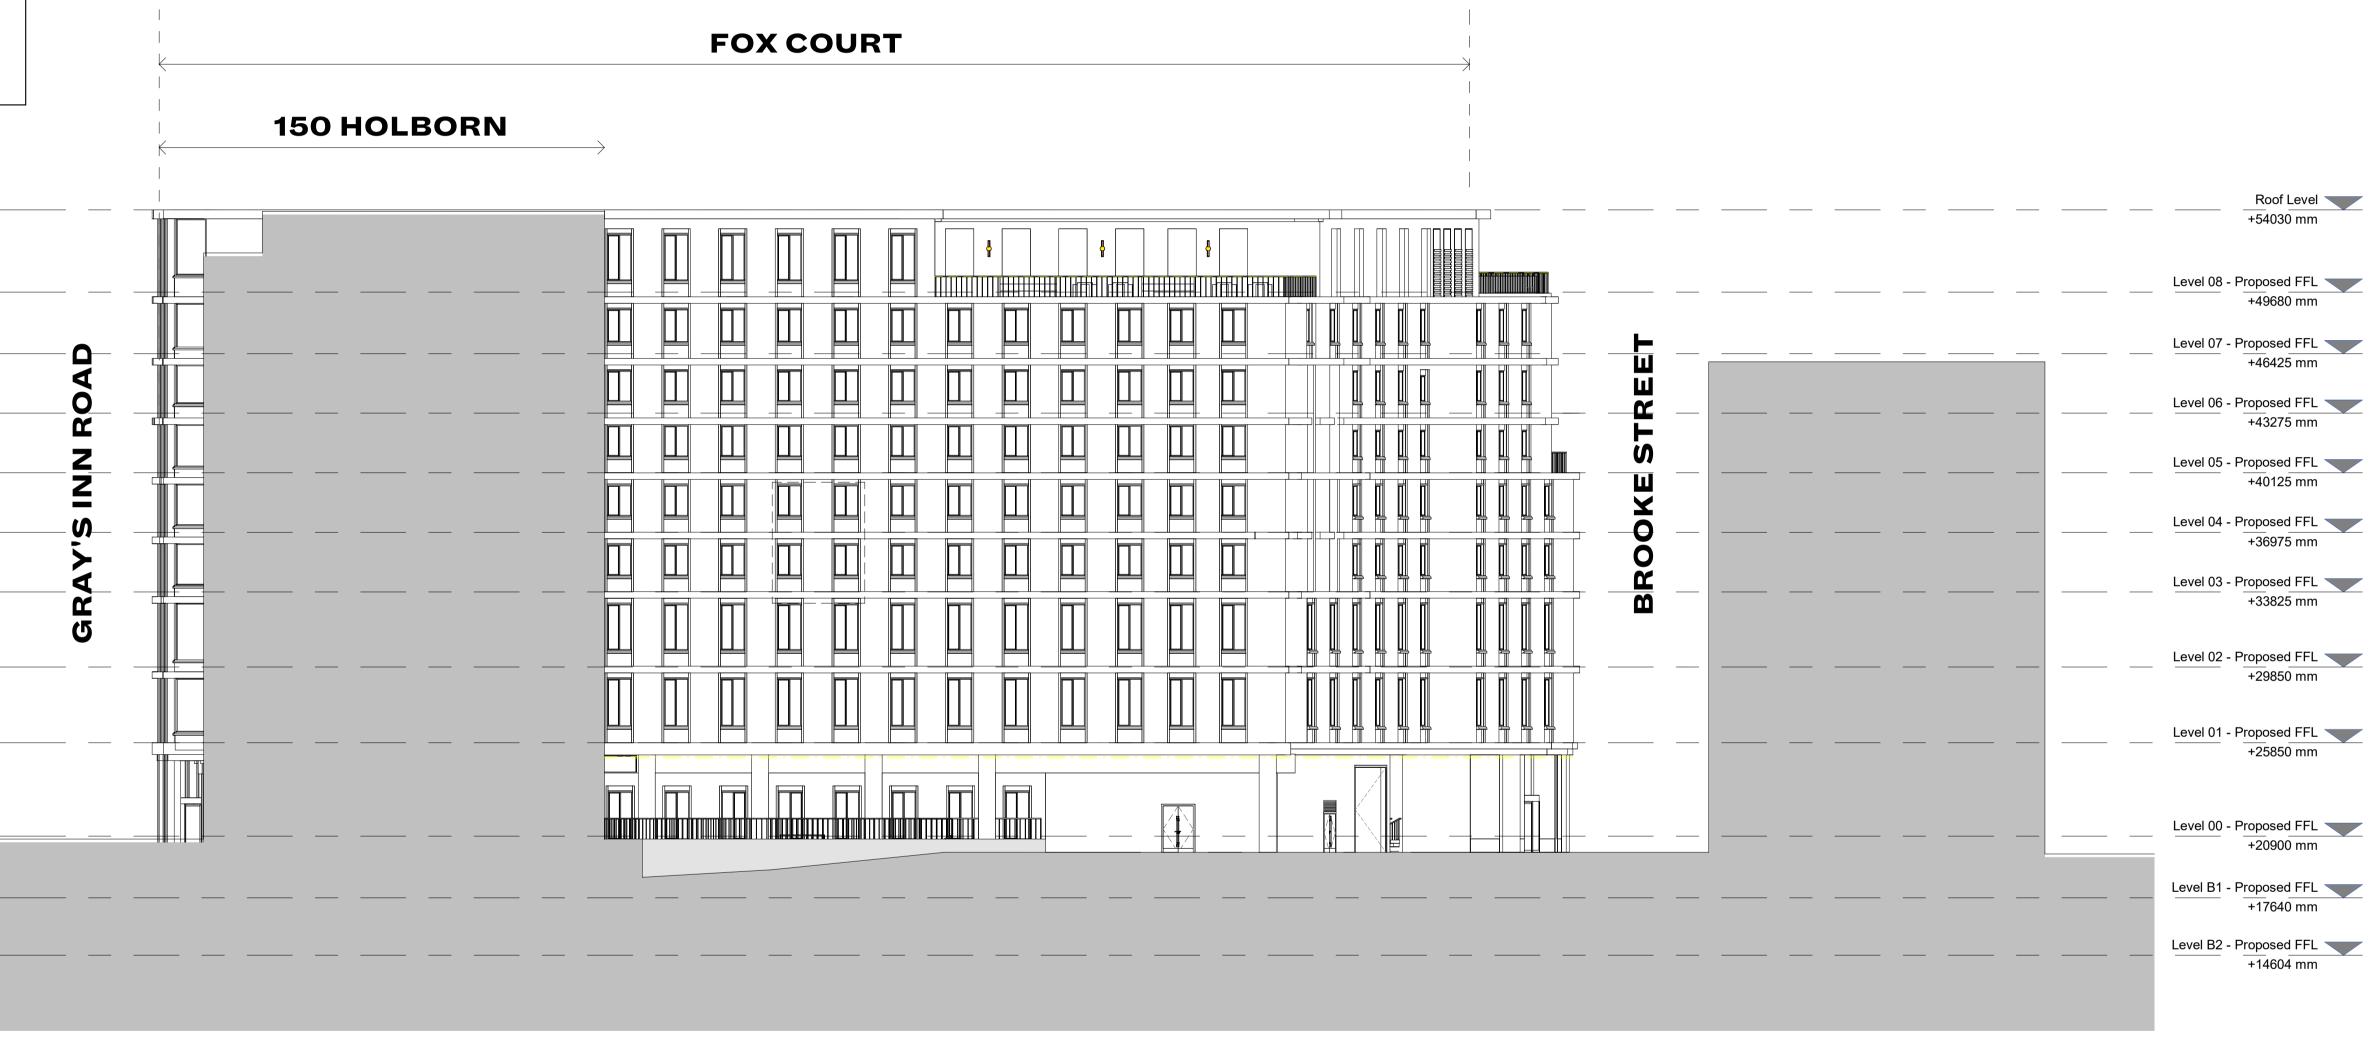

|                                             | CLIENT                                 |          | Proposed South Elevation - External Lighting |             |             |
|---------------------------------------------|----------------------------------------|----------|----------------------------------------------|-------------|-------------|
|                                             | Clare Real Estate (14 Gray's Inn Road) | Ltd      |                                              |             |             |
|                                             | PROJECT                                |          | STATUS                                       | APPROVED BY | SUITABILITY |
|                                             | Fox Court                              |          | PLANNING                                     | ТВ          | <b>S4</b>   |
|                                             | DWG No.                                | REVISION | SCALE                                        | DATE        |             |
| A 31.10.23 Issue for Planning REV DATE NOTE | 1195-BGY-XXX-336E-DR-A-04336           | Α        | 1 : 200 @A1                                  | 31.10.23    |             |