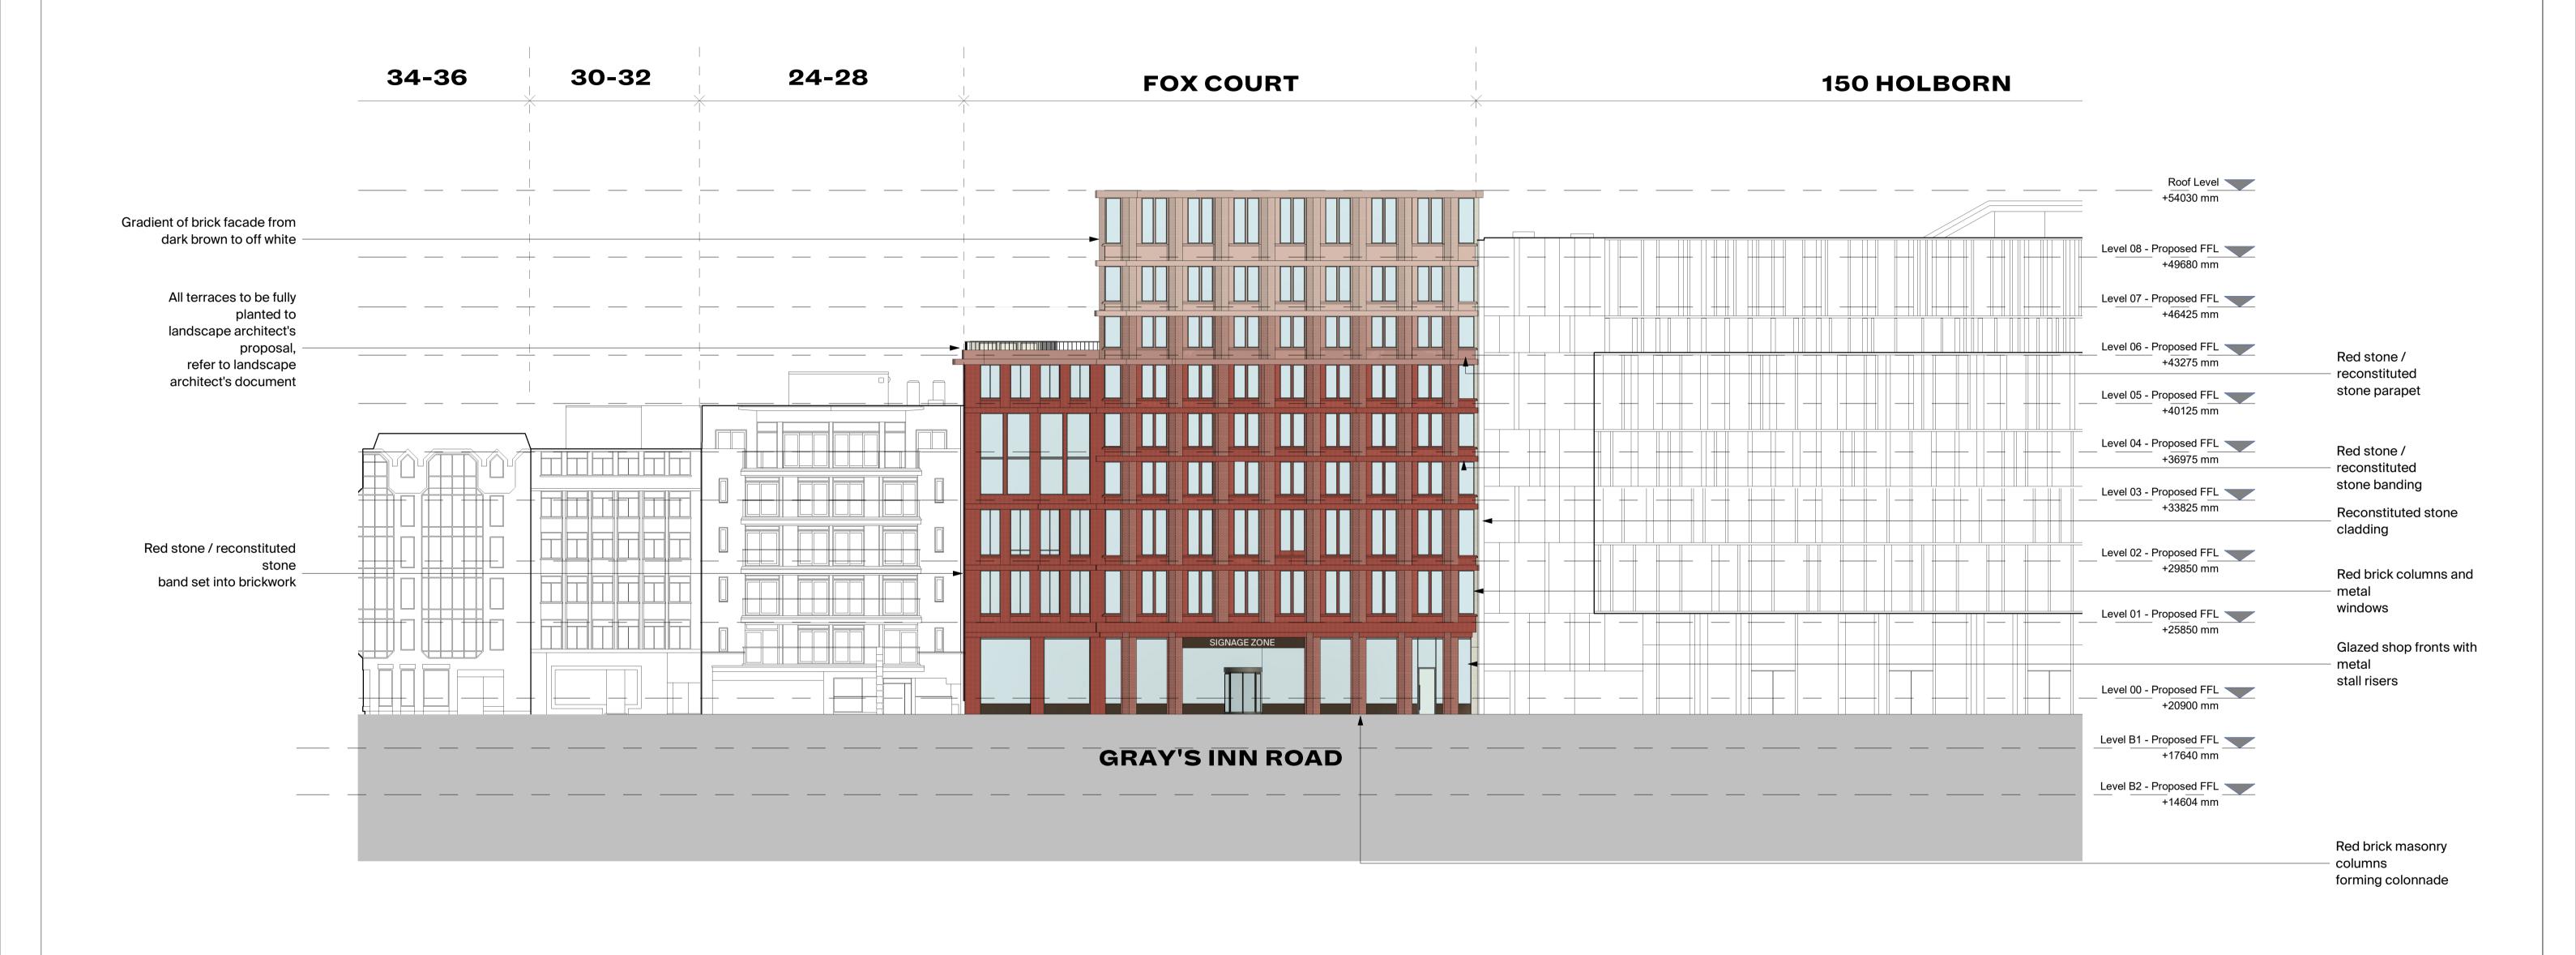

|                  |                     | CLIENT                                     | Planning - Proposed Elevation West (Gray's Inn Road) |             |             |             |
|------------------|---------------------|--------------------------------------------|------------------------------------------------------|-------------|-------------|-------------|
|                  |                     | Clare Real Estate (14 Gray's Inn Road) Ltd |                                                      |             |             |             |
|                  |                     | PROJECT                                    |                                                      | STATUS      | APPROVED BY | SUITABILITY |
|                  |                     | Fox Court                                  |                                                      | PLANNING    | ТВ          | <b>S4</b>   |
|                  |                     | DWG No.                                    | REVISION                                             | SCALE       | DATE        |             |
| A 31.10.23 Issue | e for Planning<br>E | 1195-BGY-XXX-333E-DR-A-04333               | Α                                                    | 1 : 200 @A1 | 31.10.23    |             |