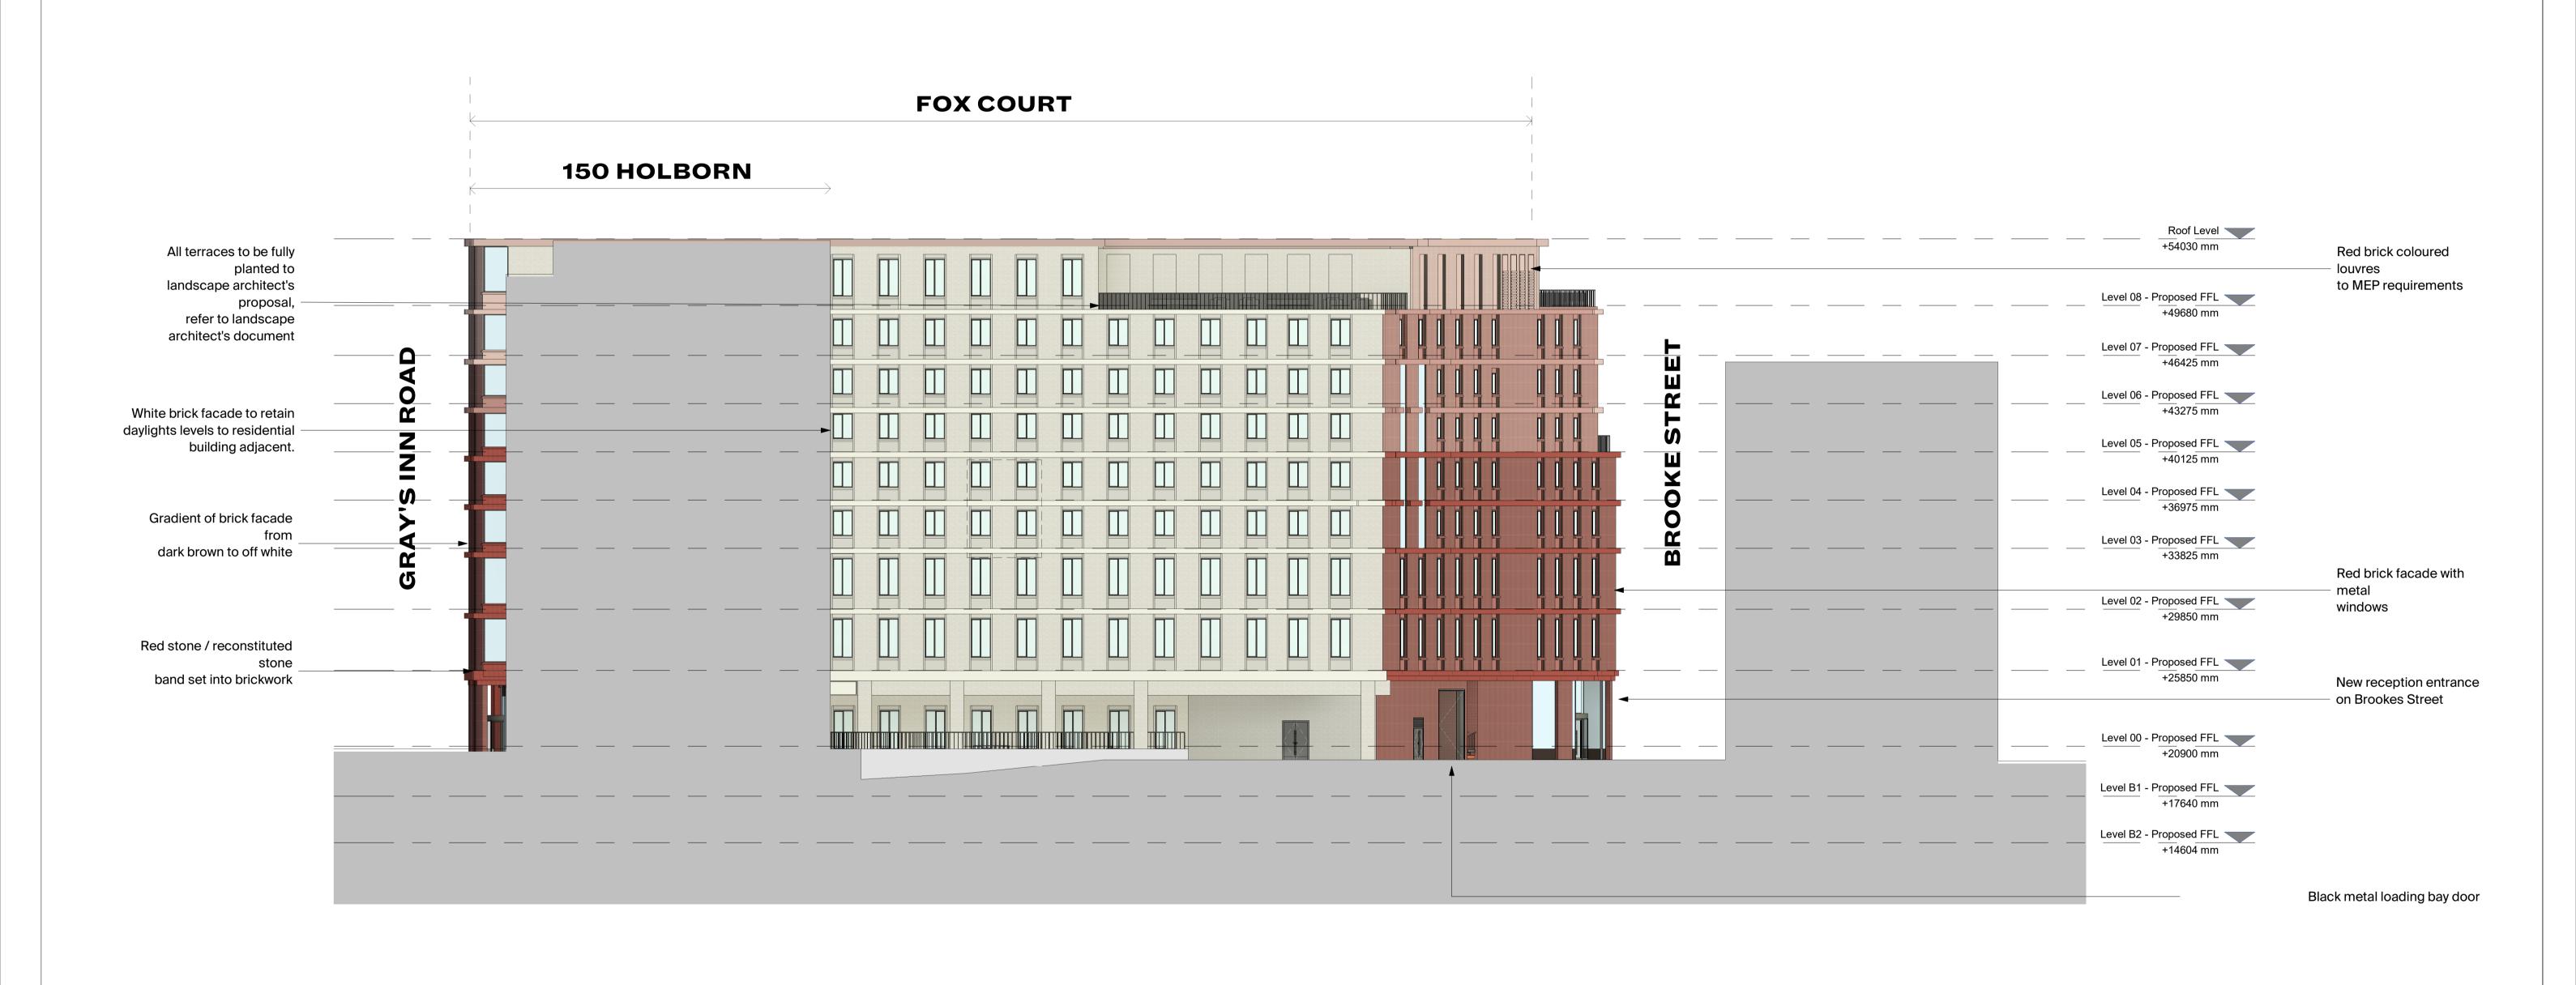

© Buckley Gray Yeoman Ltd.

DO NOT SCALE FROM THIS DRAWING.

All dimensions to be checked on site prior to commencement of any works, and/or preparation of any shop drawings. Sizes of and dimensions to any structural elements are indicative only. See structural engineers drawings for actual sizes/dimensions. Sizes of and dimensions to any service elements are indicative only. See service engineers drawings for actual sizes and dimensions.

This drawing to be read in conjunction with all other Architect's drawings, specifications and other

accordance with the Manufacturers/Suppliers recommended details.

Any discrepancies between information shown on this drawing and any other contract information or manufacturers/suppliers recommendations is to be brought to the attention of the Architect.

Consultants' information. All proprietary systems shown on this drawing are to be installed strictly in

2. These architectural drawings have been based off Point2 Surveyors pre-strip out 2D survey drawings issued on November 2022 and therefore, may not include various areas not fully surveyed or building anomalies which could alter the scope and information of these drawings.

1. These drawings are for costing and information only and are **NOT** to be used for

GENERAL NOTES:

tender or construction.

|                                             | CLIENT                                     | DRAWING                             |                         |
|---------------------------------------------|--------------------------------------------|-------------------------------------|-------------------------|
|                                             | Clare Real Estate (14 Gray's Inn Road) Ltd | Planning - Proposed Elevation South |                         |
|                                             | PROJECT                                    | STATUS                              | APPROVED BY SUITABILITY |
|                                             | Fox Court                                  | PLANNING                            | TB S4                   |
|                                             | DWG No. REVISION                           | SCALE                               | DATE                    |
| A 31.10.23 Issue for Planning REV DATE NOTE | 1195-BGY-XXX-332E-DR-A-04332 A             | 1 : 200 @A1                         | 31.10.23                |