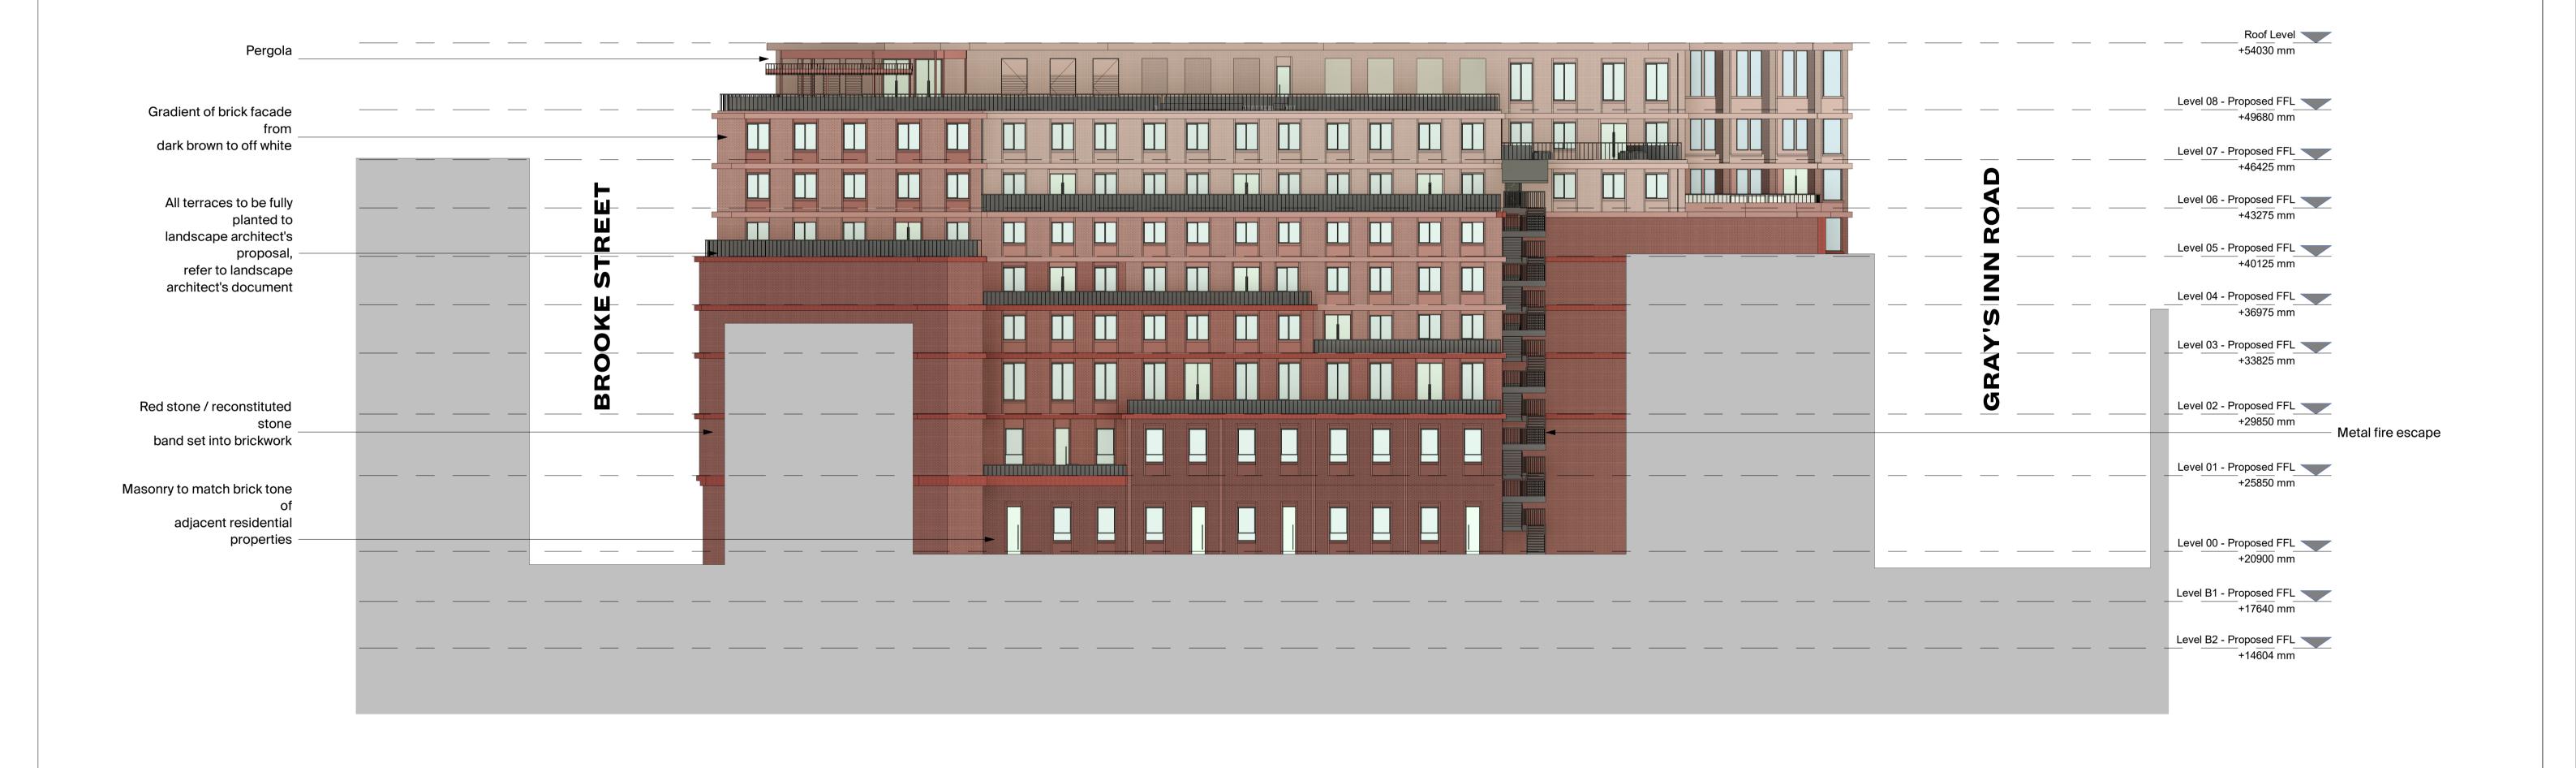

|                                           | CLIENT                                     | DRAWING                             |                       |
|-------------------------------------------|--------------------------------------------|-------------------------------------|-----------------------|
|                                           | Clare Real Estate (14 Gray's Inn Road) Ltd | Planning - Proposed Elevation North |                       |
|                                           | PROJECT                                    | STATUS AP                           | PROVED BY SUITABILITY |
|                                           | Fox Court                                  | PLANNING TE                         | 3 S4                  |
|                                           | DWG No. REVISION                           | SCALE DA                            | TE                    |
| 31.10.23 Issue for Planning REV DATE NOTE | 1195-BGY-XXX-330E-DR-A-04330 A             | 1 : 200 @A1 31                      | .10.23                |