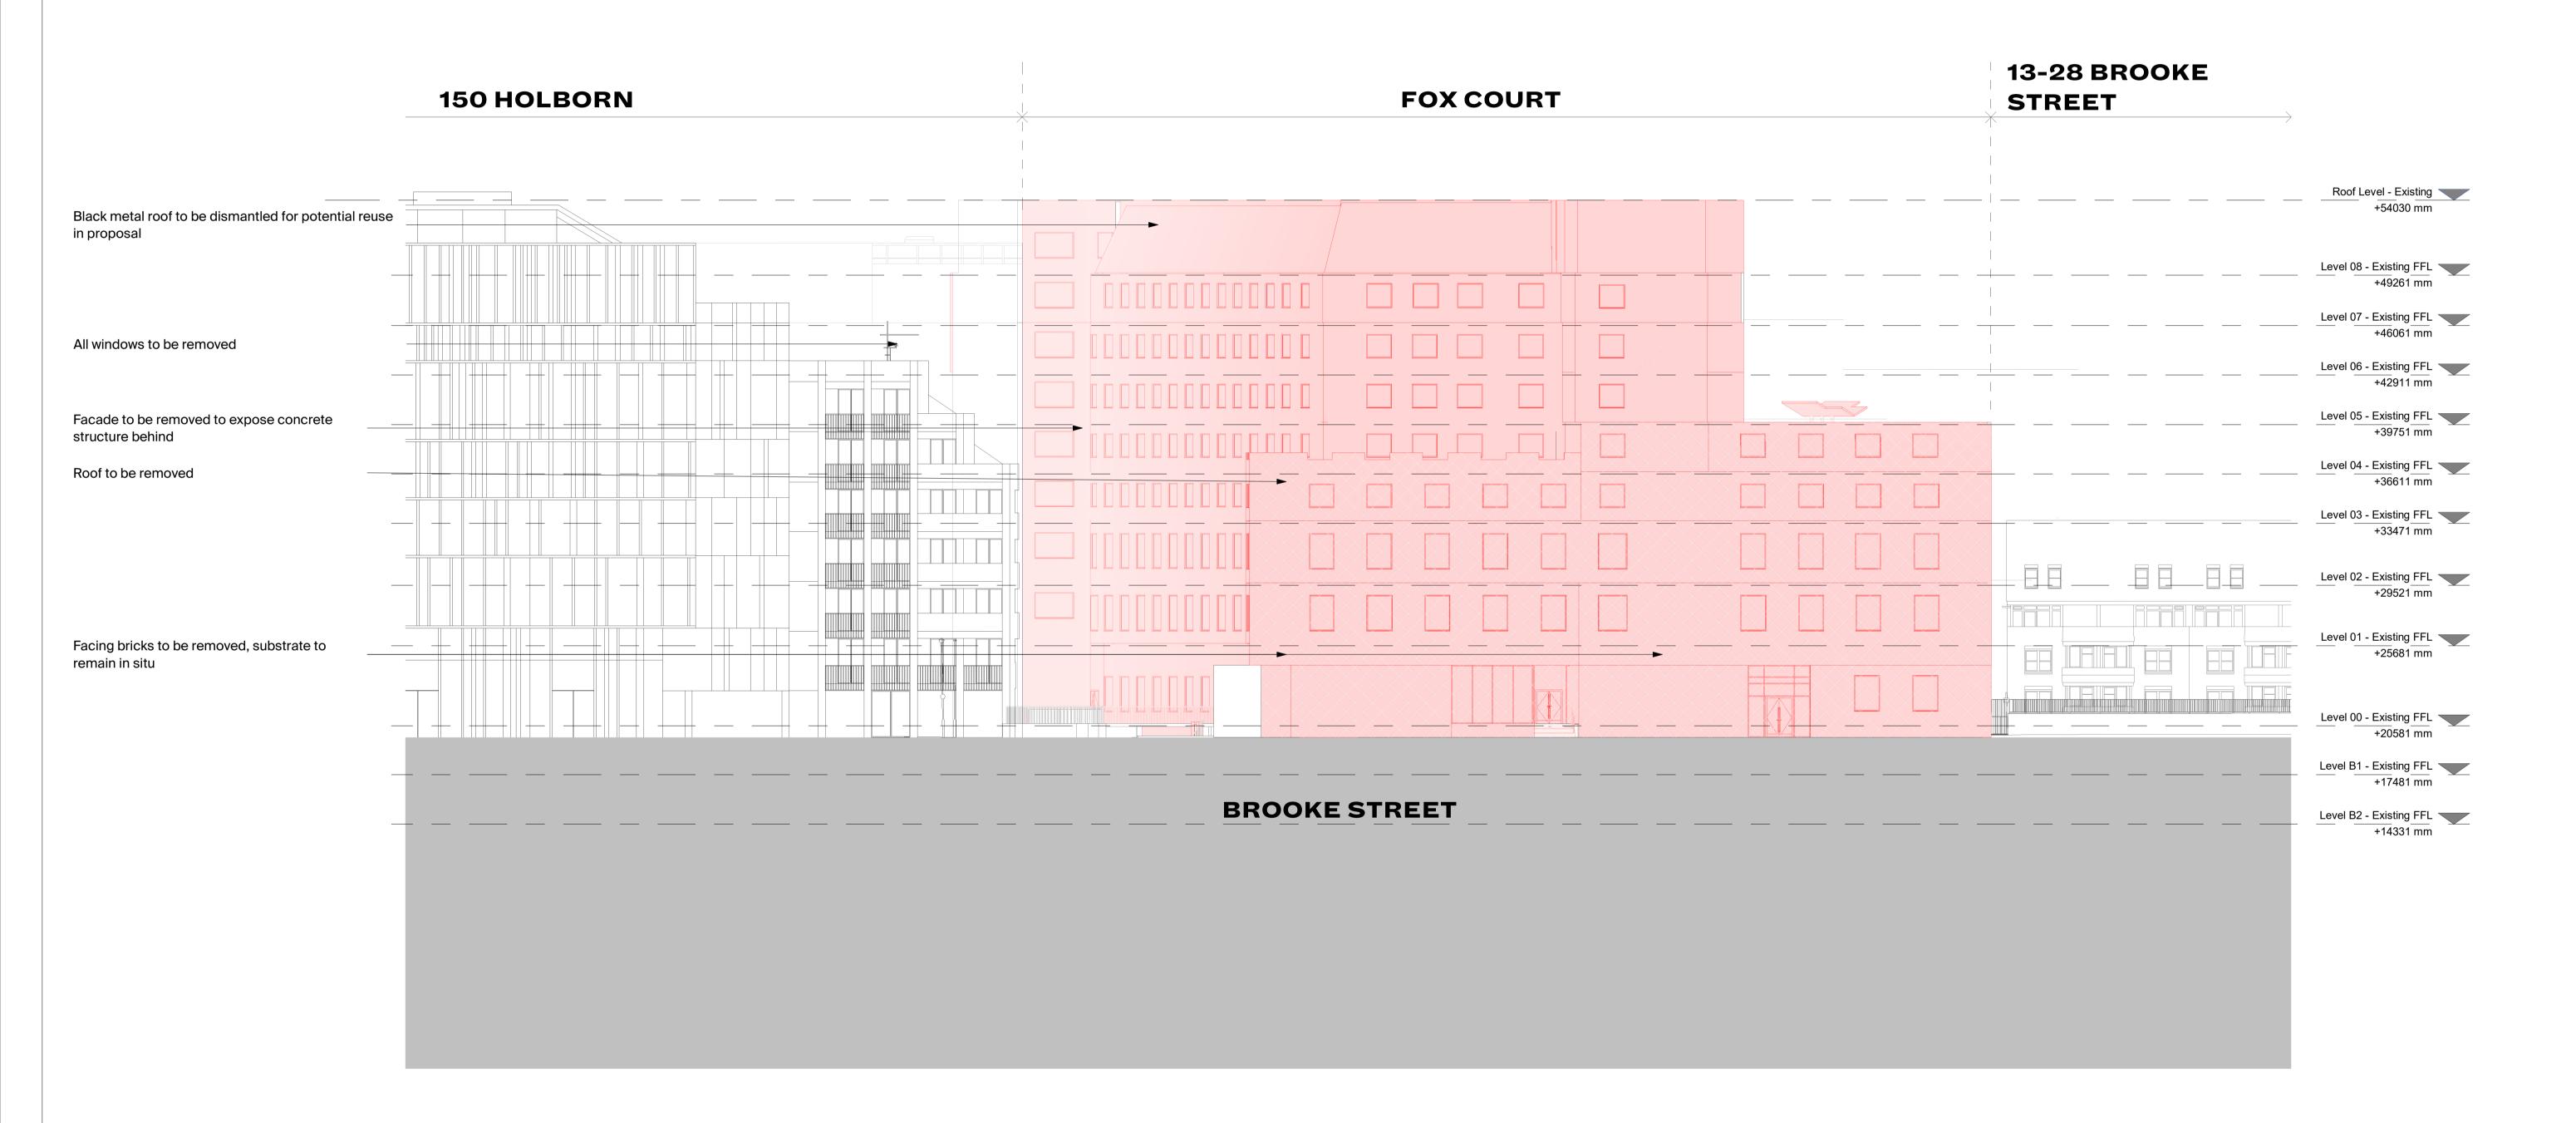

GENERAL NOTES:

These drawings are for costing and information only and are **NOT** to be used for tender or construction.

2. These architectural drawings have been based off Point2 Surveyors pre-strip out 2D survey drawings issued on November 2022 and therefore, may not include various areas not fully surveyed or building anomalies which could alter the scope and information of these drawings.

|                                             | CLIENT                              | Client Clare Real Estate (14 Gray's Inn Road) Ltd |             | Planning - Demolition Elevations - East (Brookes Street) |             |  |
|---------------------------------------------|-------------------------------------|---------------------------------------------------|-------------|----------------------------------------------------------|-------------|--|
|                                             | Clare Real Estate (14 Gray's Inn Ro |                                                   |             |                                                          |             |  |
|                                             | PROJECT                             |                                                   | STATUS      | APPROVED BY                                              | SUITABILITY |  |
|                                             | Fox Court                           |                                                   | PLANNING    | ТВ                                                       | <b>S4</b>   |  |
|                                             | DWG No.                             | REVISION                                          | SCALE       | DATE                                                     |             |  |
| A 31.10.23 Issue for Planning REV DATE NOTE | 1195-BGY-XXX-231E-DR-A-04231        | A                                                 | 1 : 200 @A1 | 31.10.23                                                 |             |  |