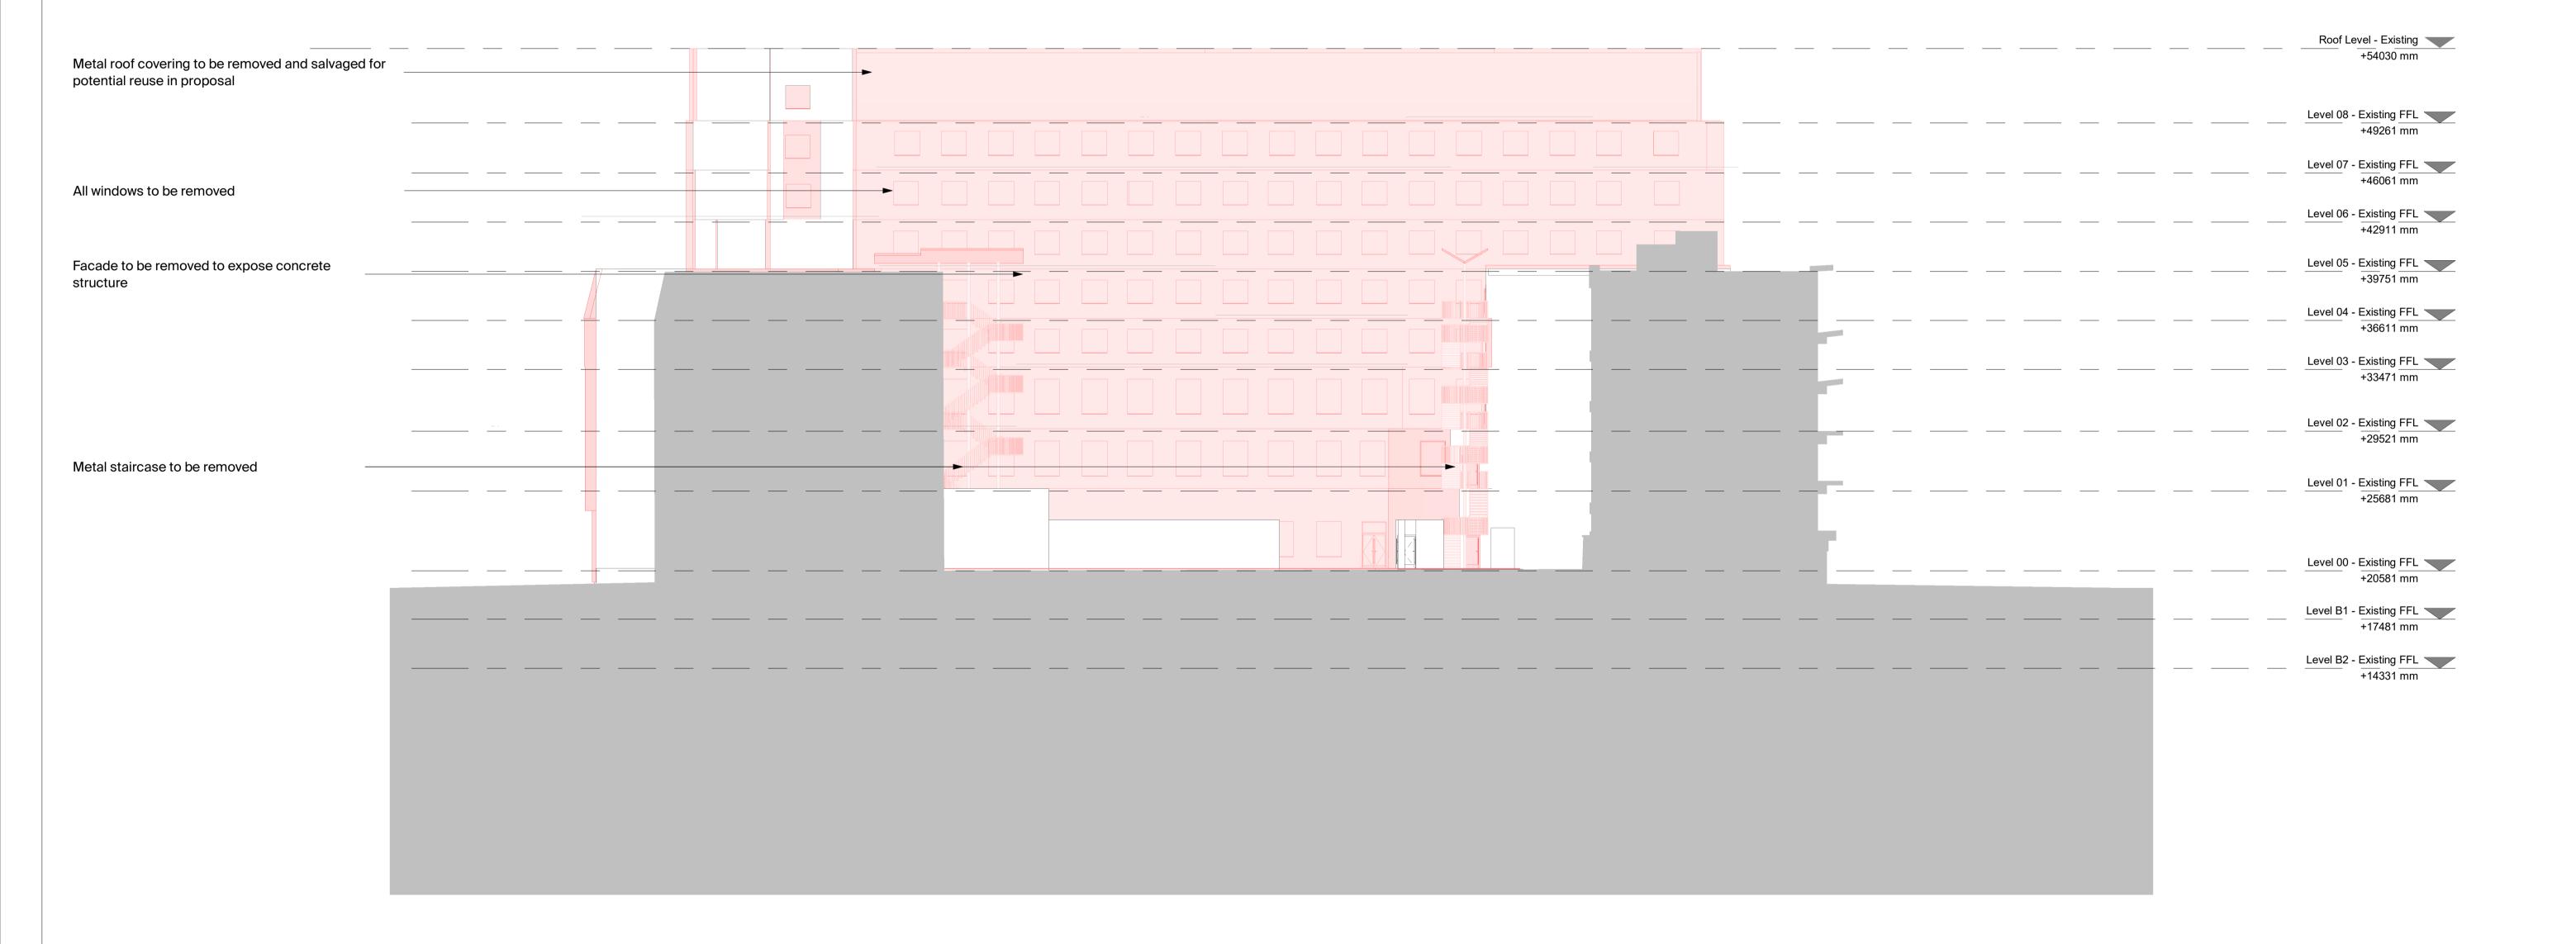

surveyed or building anomalies which could alter the scope and information of these drawings.

GENERAL NOTES:

|        |  |                            | CLIENT                                     | DRAWING    | DRAWING                                  |               |  |
|--------|--|----------------------------|--------------------------------------------|------------|------------------------------------------|---------------|--|
|        |  |                            | Clare Real Estate (14 Gray's Inn Road) Ltd | Planning - | Planning - Demolition Elevations - North |               |  |
|        |  |                            | PROJECT                                    | STATUS     | APPROVED BY                              | ' SUITABILITY |  |
|        |  |                            | Fox Court                                  | PLANNING   | G ТВ                                     | <b>S4</b>     |  |
|        |  |                            | DWG No. REVISIO                            | N SCALE    | DATE                                     |               |  |
| A<br>R |  | Issue for Planning<br>NOTE | 1195-BGY-XXX-230E-DR-A-04230               | 1 : 200 @  | A1 31.10.23                              |               |  |