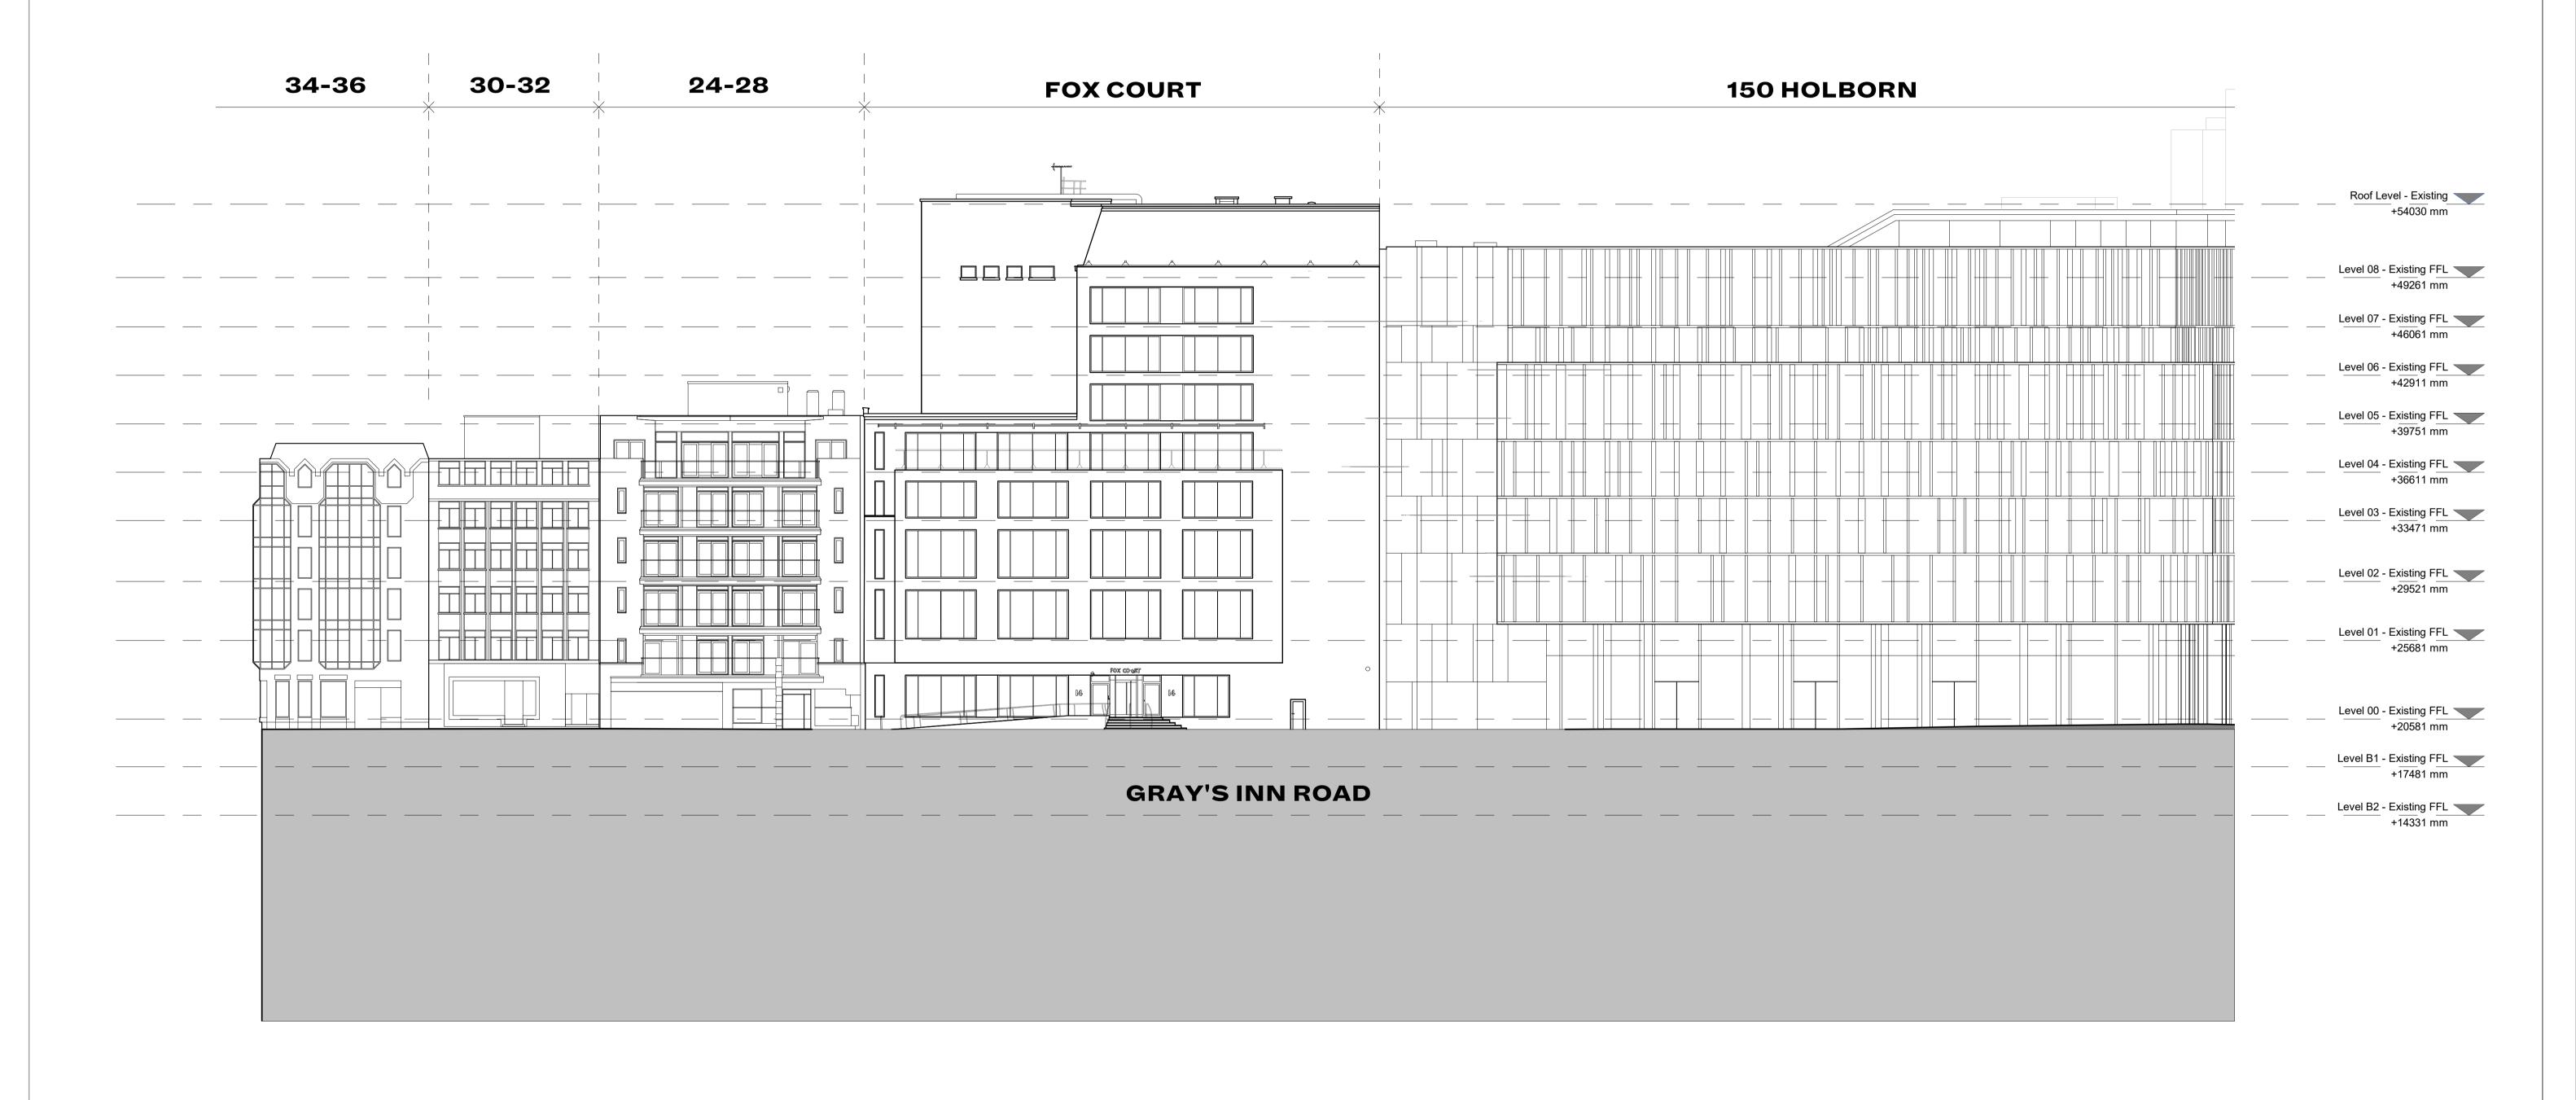

A 31.10.23 Issue for Planning REV DATE NOTE

| CLIENT                                     |          | DRAWING                                                 |             |             |
|--------------------------------------------|----------|---------------------------------------------------------|-------------|-------------|
| Clare Real Estate (14 Gray's Inn Road) Ltd |          | Planning - Existing Elevations - West (Gray's Inn Road) |             |             |
| PROJECT                                    |          | STATUS                                                  | APPROVED BY | SUITABILITY |
| Fox Court                                  |          | PLANNING                                                | ТВ          | <b>S4</b>   |
| DWG No.                                    | REVISION | SCALE                                                   | DATE        |             |
| 1195-BGY-XXX-133E-DR-A-04133               | Α        | 1 : 200 @A1                                             | 31.10.23    |             |