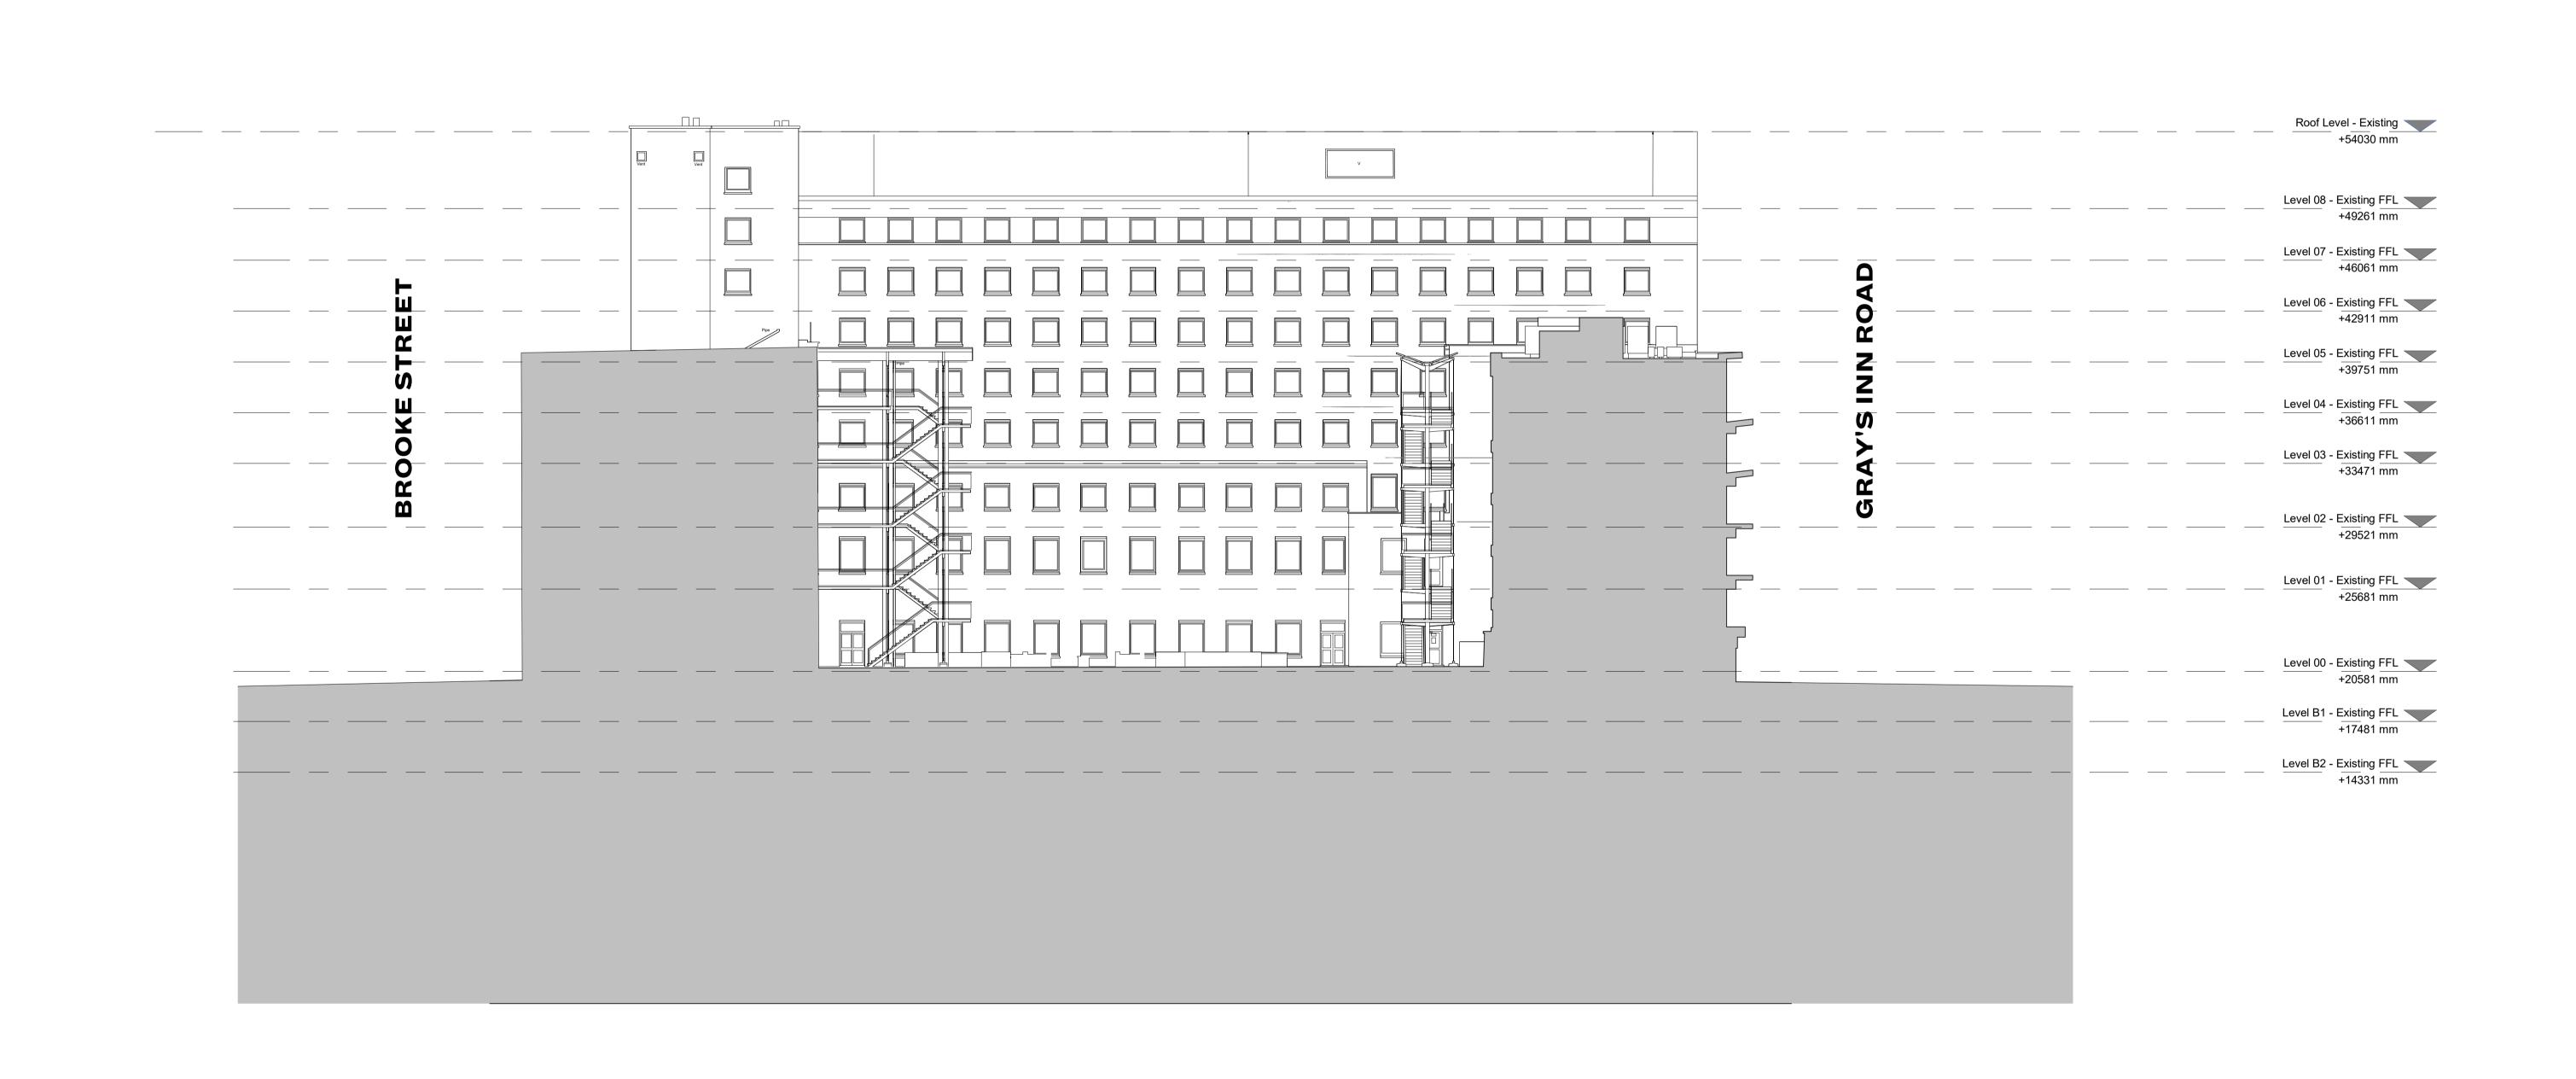

|                                             | CLIENT                                 | CLIENT                                                                            |             |             | DRAWING     |  |  |
|---------------------------------------------|----------------------------------------|-----------------------------------------------------------------------------------|-------------|-------------|-------------|--|--|
|                                             | Clare Real Estate (14 Gray's Inn Road) | Clare Real Estate (14 Gray's Inn Road) Ltd Planning - Existing Elevations - North |             |             |             |  |  |
|                                             | PROJECT                                |                                                                                   | STATUS      | APPROVED BY | SUITABILITY |  |  |
|                                             | Fox Court                              |                                                                                   | PLANNING    | ТВ          | <b>S4</b>   |  |  |
|                                             | DWG No.                                | REVISION                                                                          | SCALE       | DATE        |             |  |  |
| A 31.10.23 Issue for Planning REV DATE NOTE | 1195-BGY-XXX-130E-DR-A-04130           | A                                                                                 | 1 : 200 @A1 | 31.10.23    |             |  |  |