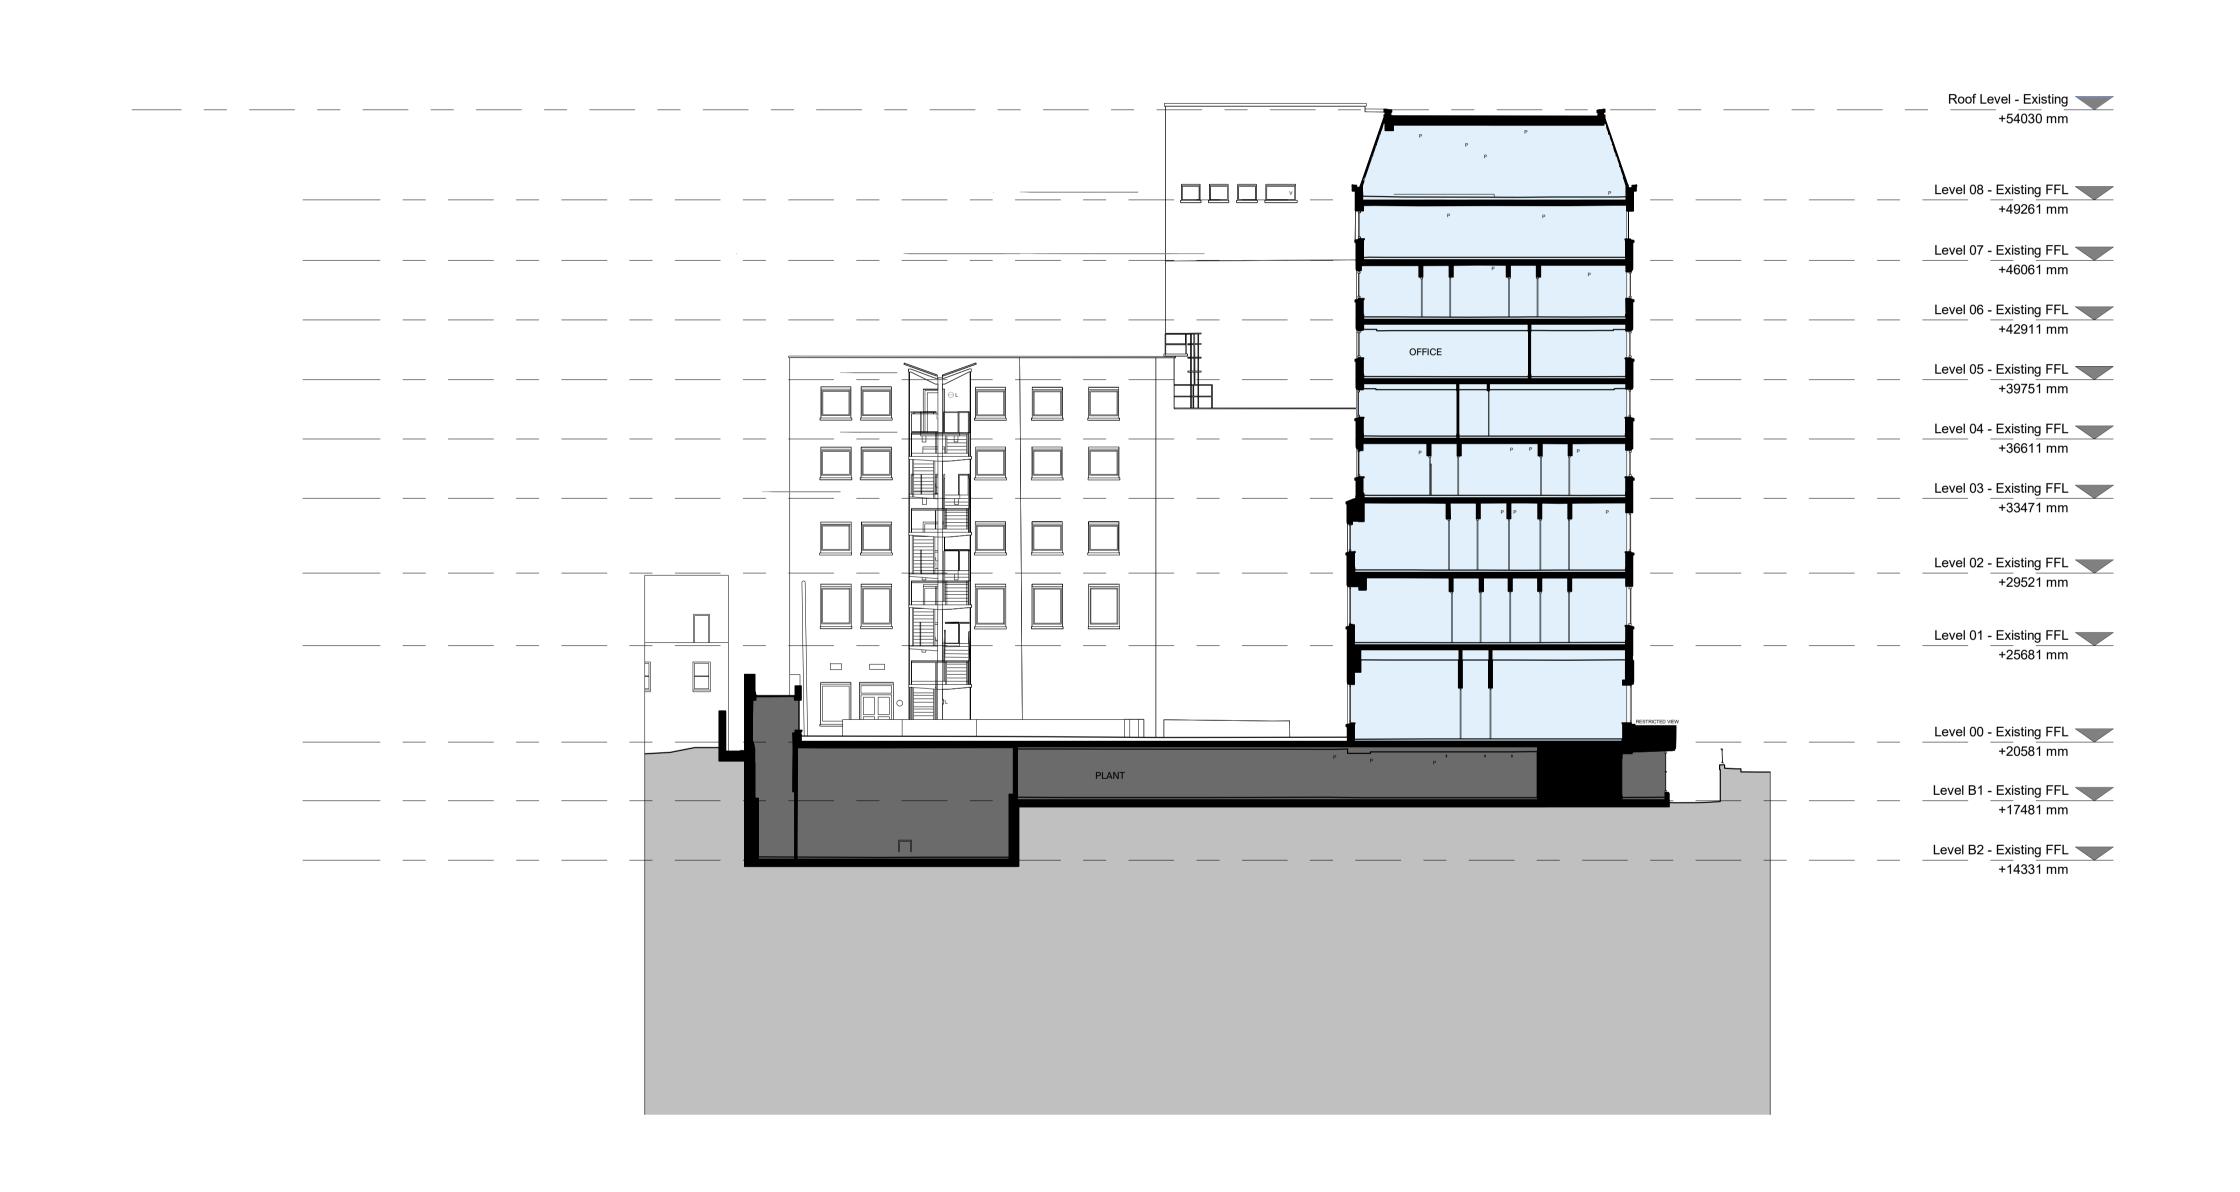

A 31.10.23 Issue for Planning REV DATE NOTE

| CLIENT                     |                                            | DRAWING     |                                |             |  |
|----------------------------|--------------------------------------------|-------------|--------------------------------|-------------|--|
| Clare Real Estate (14 Gray | Clare Real Estate (14 Gray's Inn Road) Ltd |             | Planning - Existing Section FF |             |  |
| PROJECT                    |                                            | STATUS      | APPROVED BY                    | SUITABILITY |  |
| Fox Court                  |                                            | PLANNING    | ТВ                             | <b>S4</b>   |  |
| DWG No.                    | REVISION                                   | SCALE       | DATE                           |             |  |
| 1195-BGY-XXX-125S-DR-A     | -04125 A                                   | 1 : 200 @A1 | 31.10.23                       |             |  |