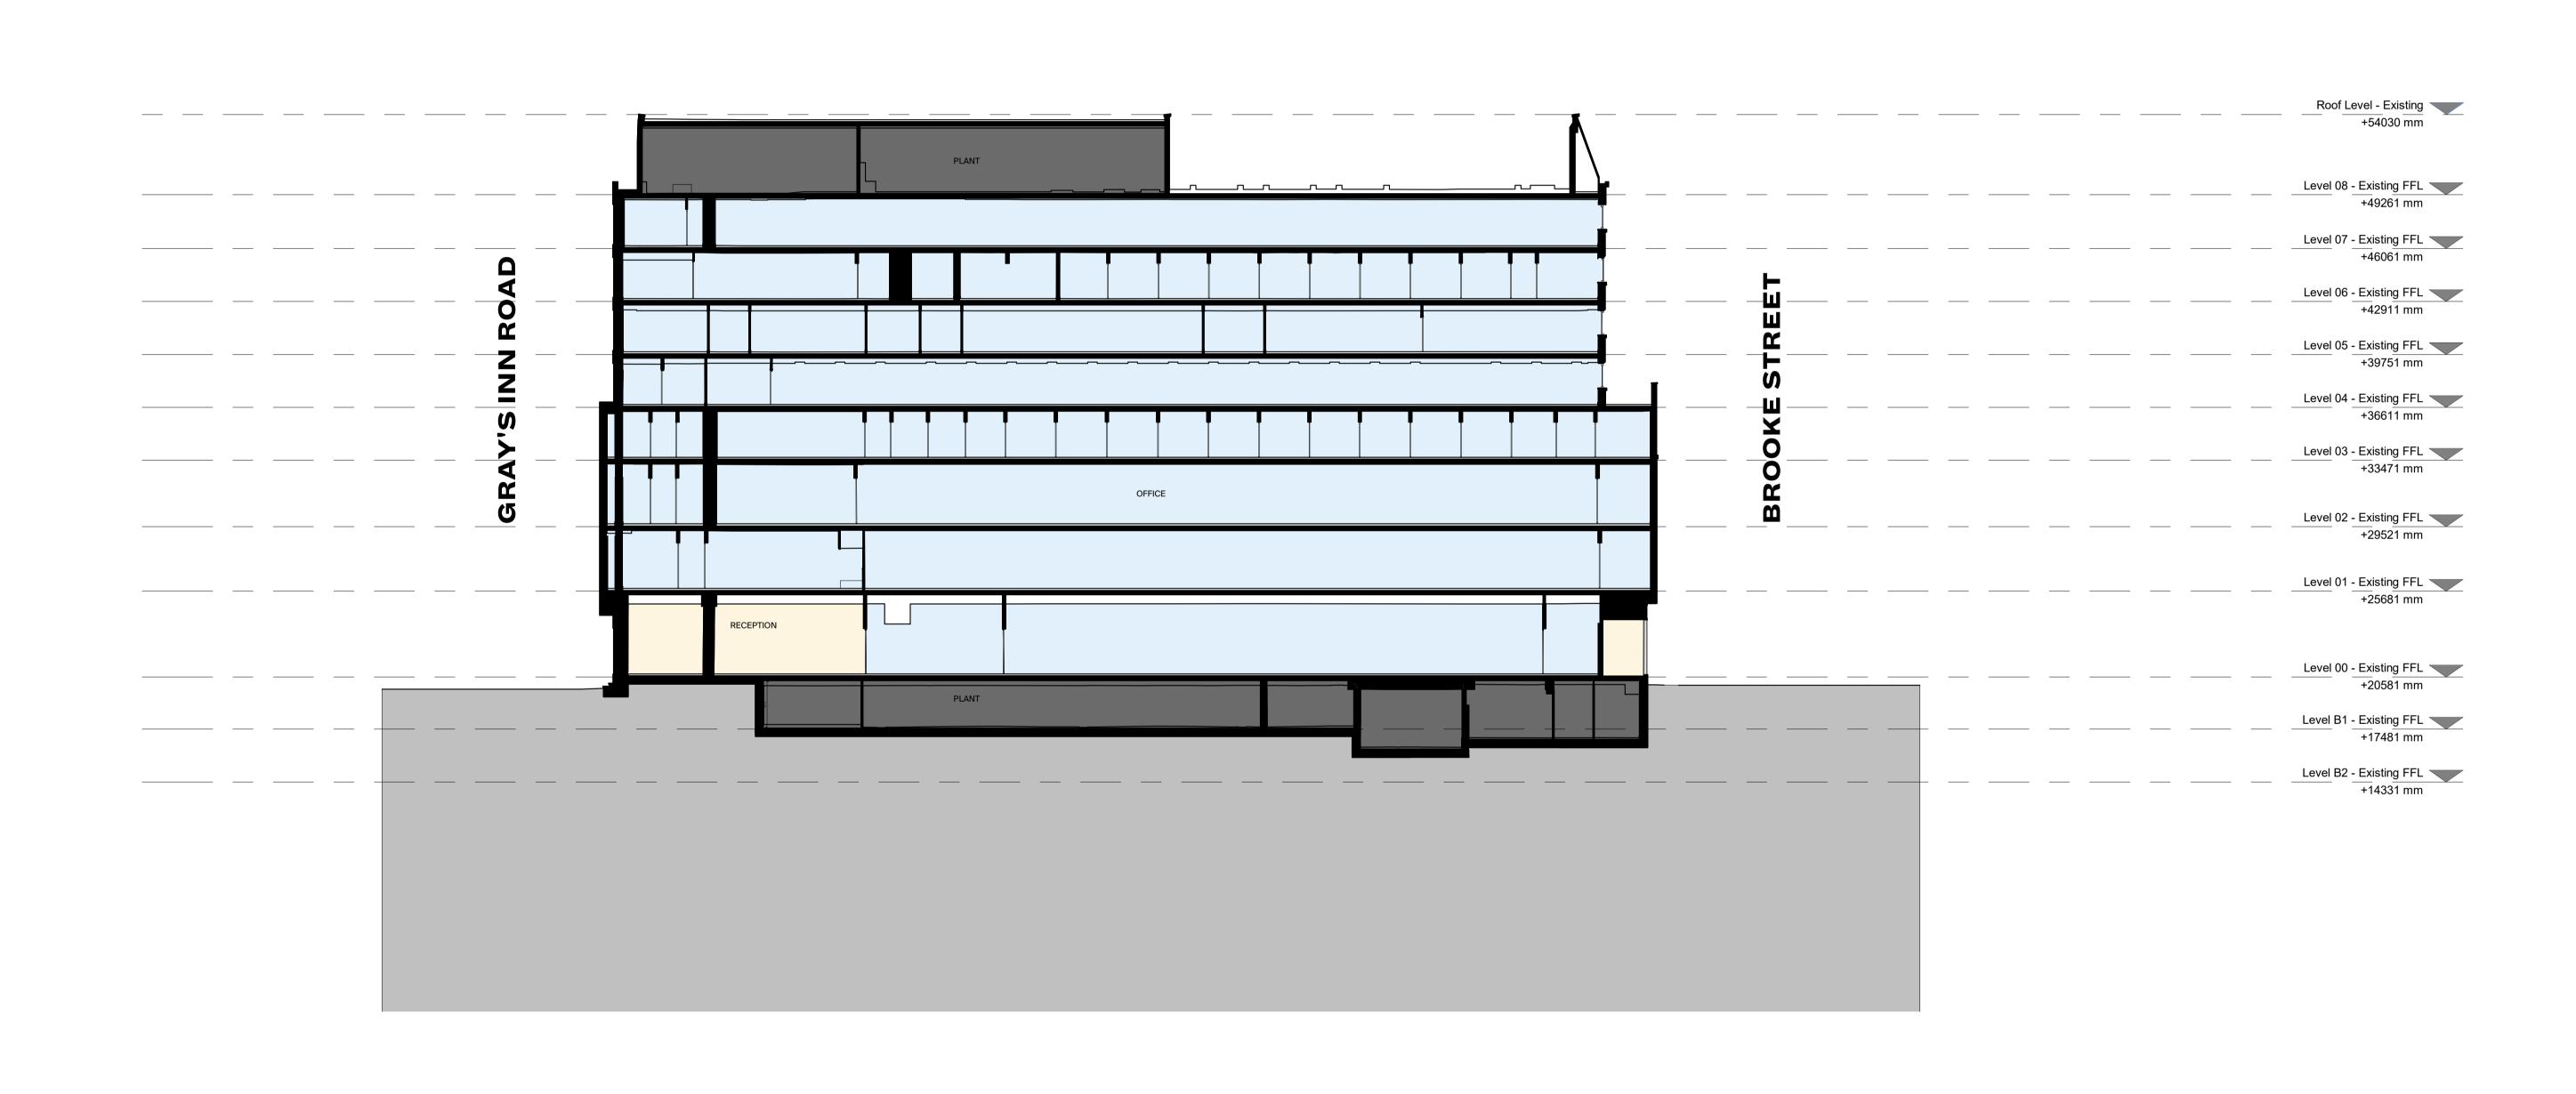

|          |                                       | Client  Clare Real Estate (14 Gray's Inn Road) Ltd  Planning - Existing Section AA |          | DRAWING     |             |             |
|----------|---------------------------------------|------------------------------------------------------------------------------------|----------|-------------|-------------|-------------|
|          |                                       |                                                                                    |          |             |             |             |
|          |                                       | PROJECT                                                                            |          | STATUS      | APPROVED BY | SUITABILITY |
|          |                                       | Fox Court                                                                          |          | PLANNING    | ТВ          | <b>S4</b>   |
|          |                                       | DWG No.                                                                            | REVISION | SCALE       | DATE        |             |
| A<br>REV | 31.10.23 Issue for Planning DATE NOTE | 1195-BGY-XXX-120S-DR-A-04120                                                       | A        | 1 : 200 @A1 | 31.10.23    |             |