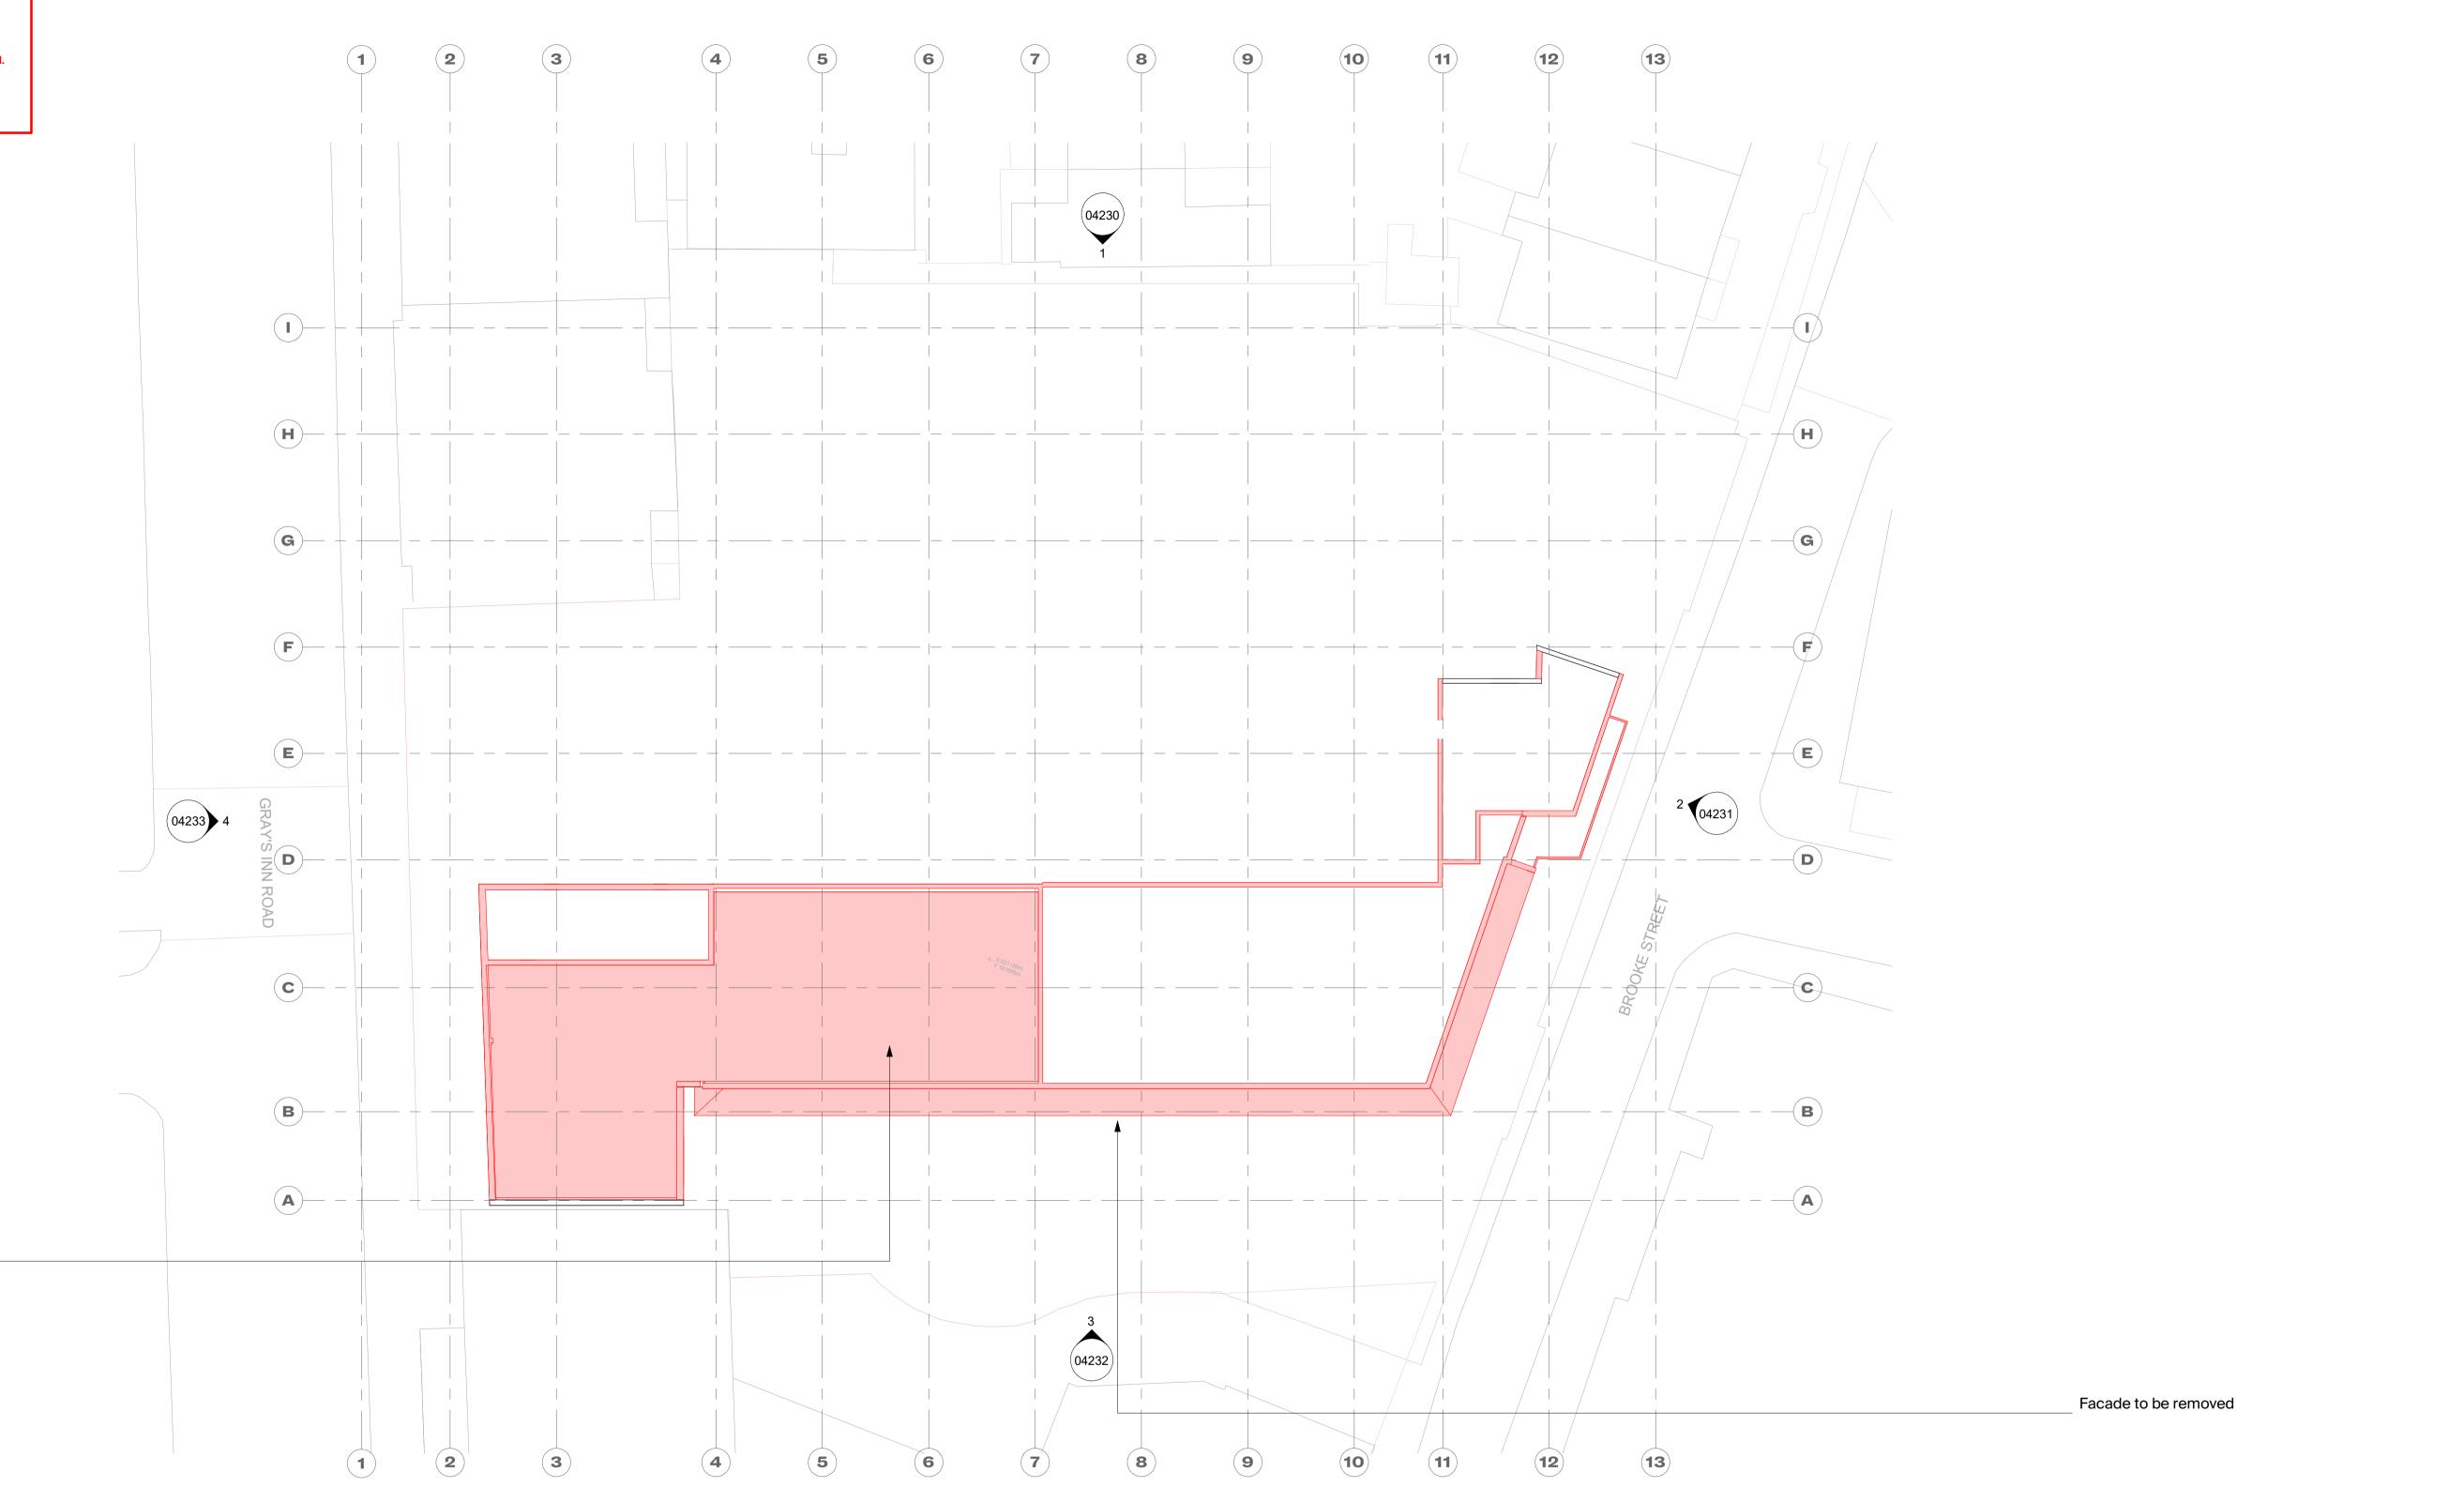

Roof to be removed

Consultants' information. All proprietary systems shown on this drawing are to be installed strictly in accordance with the Manufacturers/Suppliers recommended details.

Any discrepancies between information shown on this drawing and any other contract information or manufacturers/suppliers recommendations is to be brought to the attention of the Architect.