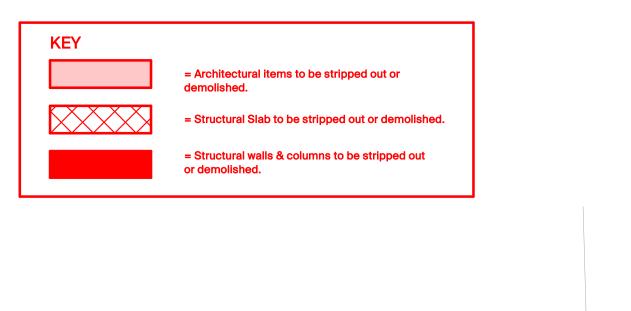

Roof to be removed

Consultants' information. All proprietary systems shown on this drawing are to be installed strictly in accordance with the Manufacturers/Suppliers recommended details.

Any discrepancies between information shown on this drawing and any other contract information or manufacturers/suppliers recommendations is to be brought to the attention of the Architect.