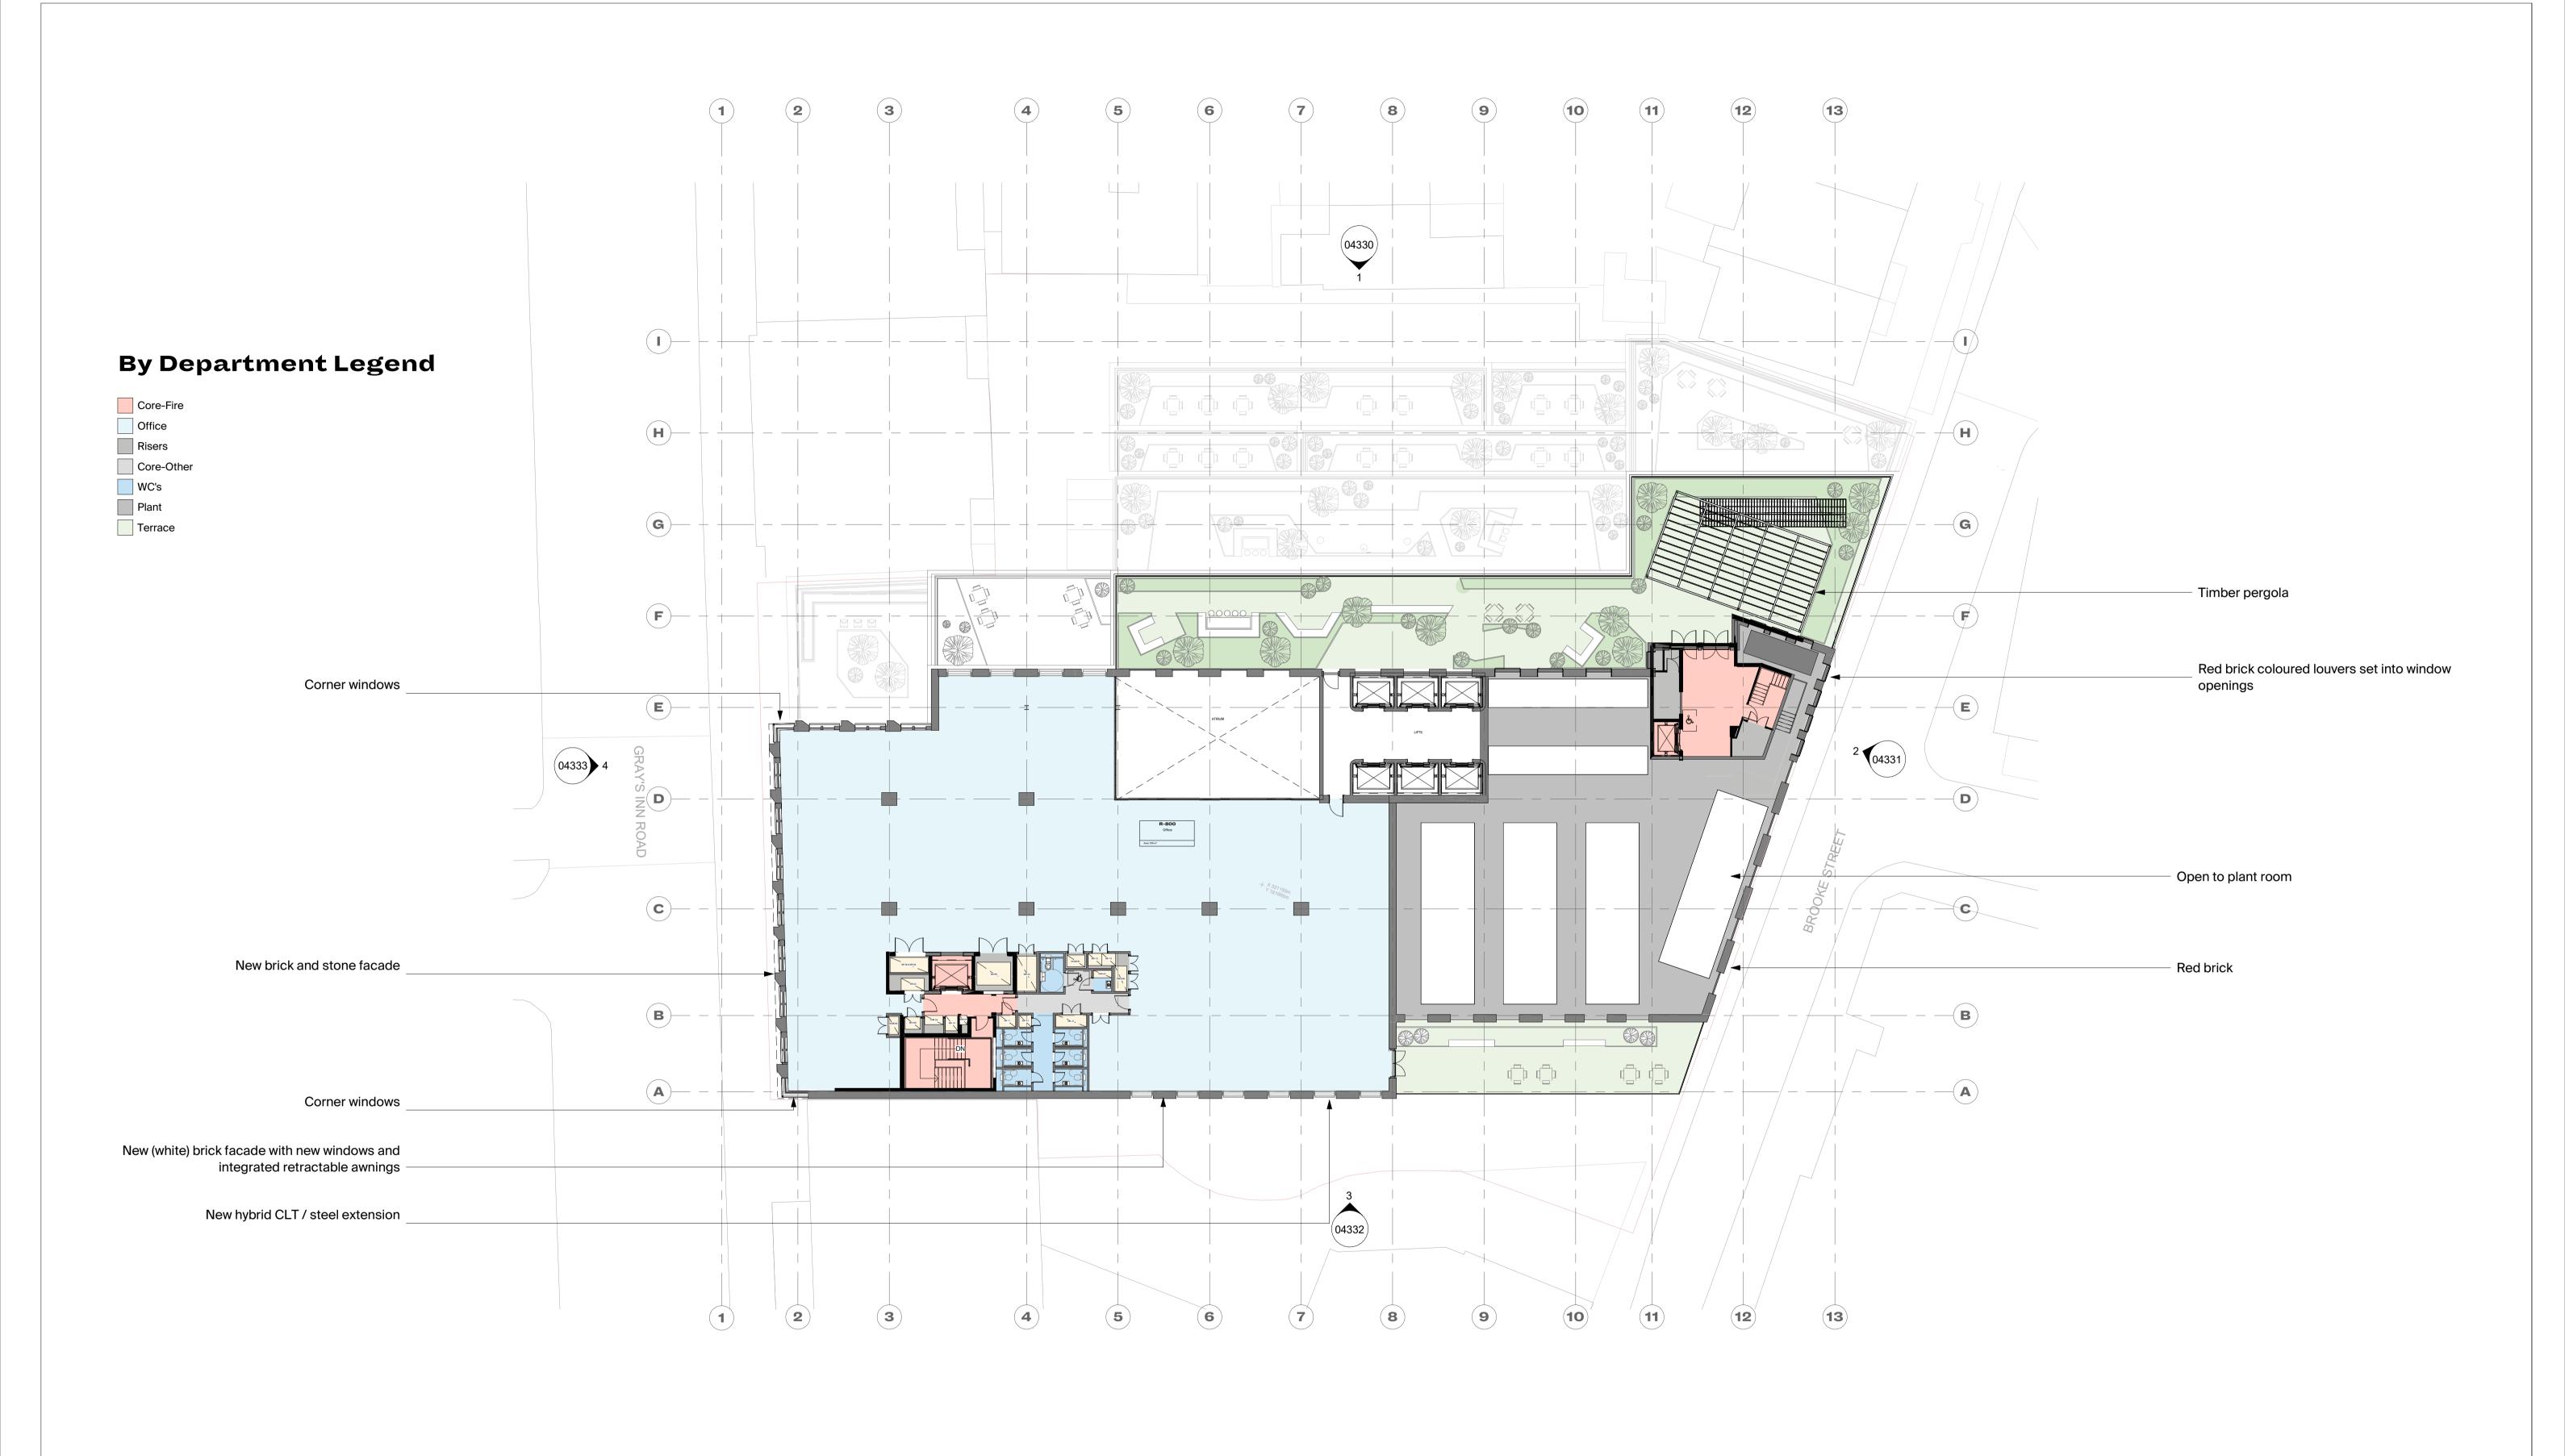

|                                             | CLIENT                                     | DRAWING                             |                         |
|---------------------------------------------|--------------------------------------------|-------------------------------------|-------------------------|
|                                             | Clare Real Estate (14 Gray's Inn Road) Ltd | Planning - Proposed Plan - Level 08 |                         |
|                                             | PROJECT                                    | STATUS                              | APPROVED BY SUITABILITY |
|                                             | Fox Court                                  | PLANNING                            | TB S4                   |
|                                             | DWG No. REVISION                           | SCALE                               | DATE                    |
| A 31.10.23 Issue for Planning REV DATE NOTE | 1195-BGY-XXX-108L-DR-A-04308 A             | 1 : 200 @A1                         | 31.10.23                |