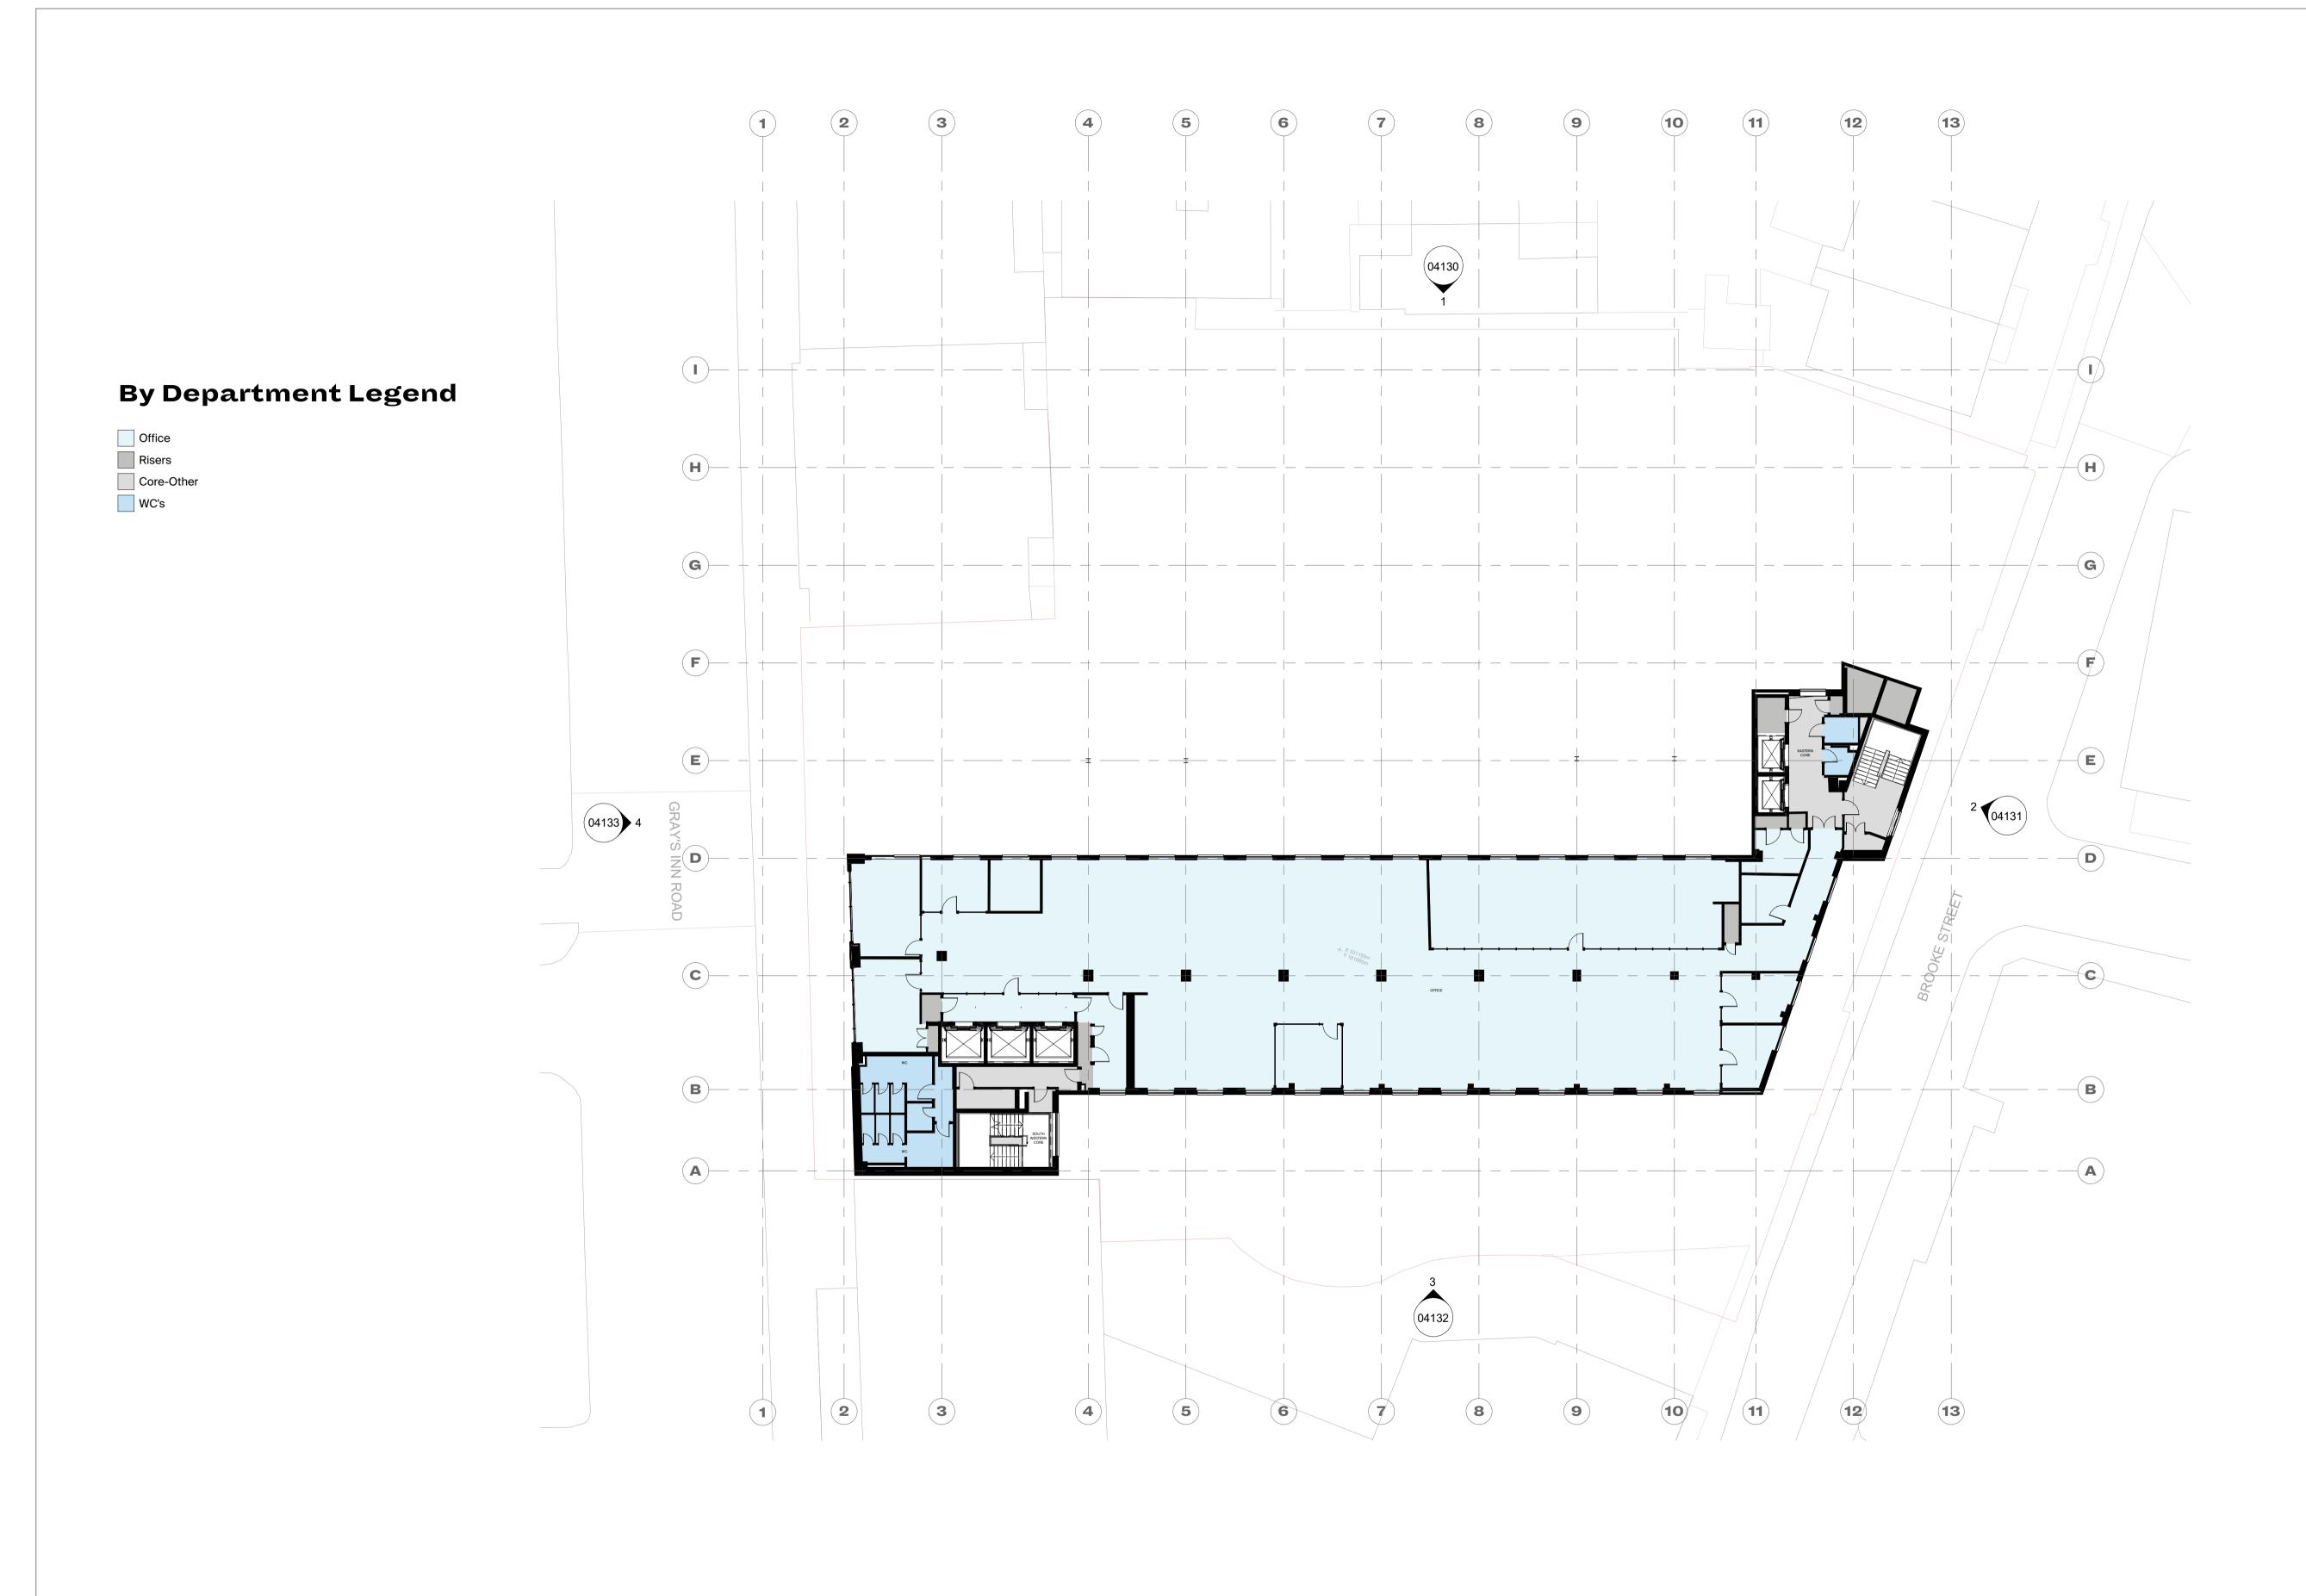

|         |                    |                            | CLIENT                           |             | DRAWING                             |             |             |  |
|---------|--------------------|----------------------------|----------------------------------|-------------|-------------------------------------|-------------|-------------|--|
|         |                    |                            | Clare Real Estate (14 Gray's Inn | n Road) Ltd | Planning - Existing Plan - Level 07 |             |             |  |
|         |                    |                            | PROJECT                          |             | STATUS                              | APPROVED BY | SUITABILITY |  |
|         |                    |                            | Fox Court                        |             | PLANNING                            | ТВ          | <b>S4</b>   |  |
|         |                    |                            | DWG No.                          | REVISION    | SCALE                               | DATE        |             |  |
| A<br>RE | 31.10.23<br>V DATE | Issue for Planning<br>NOTE | 1195-BGY-XXX-107L-DR-A-0410      | 07 A        | 1 : 200 @A1                         | 31.10.23    |             |  |