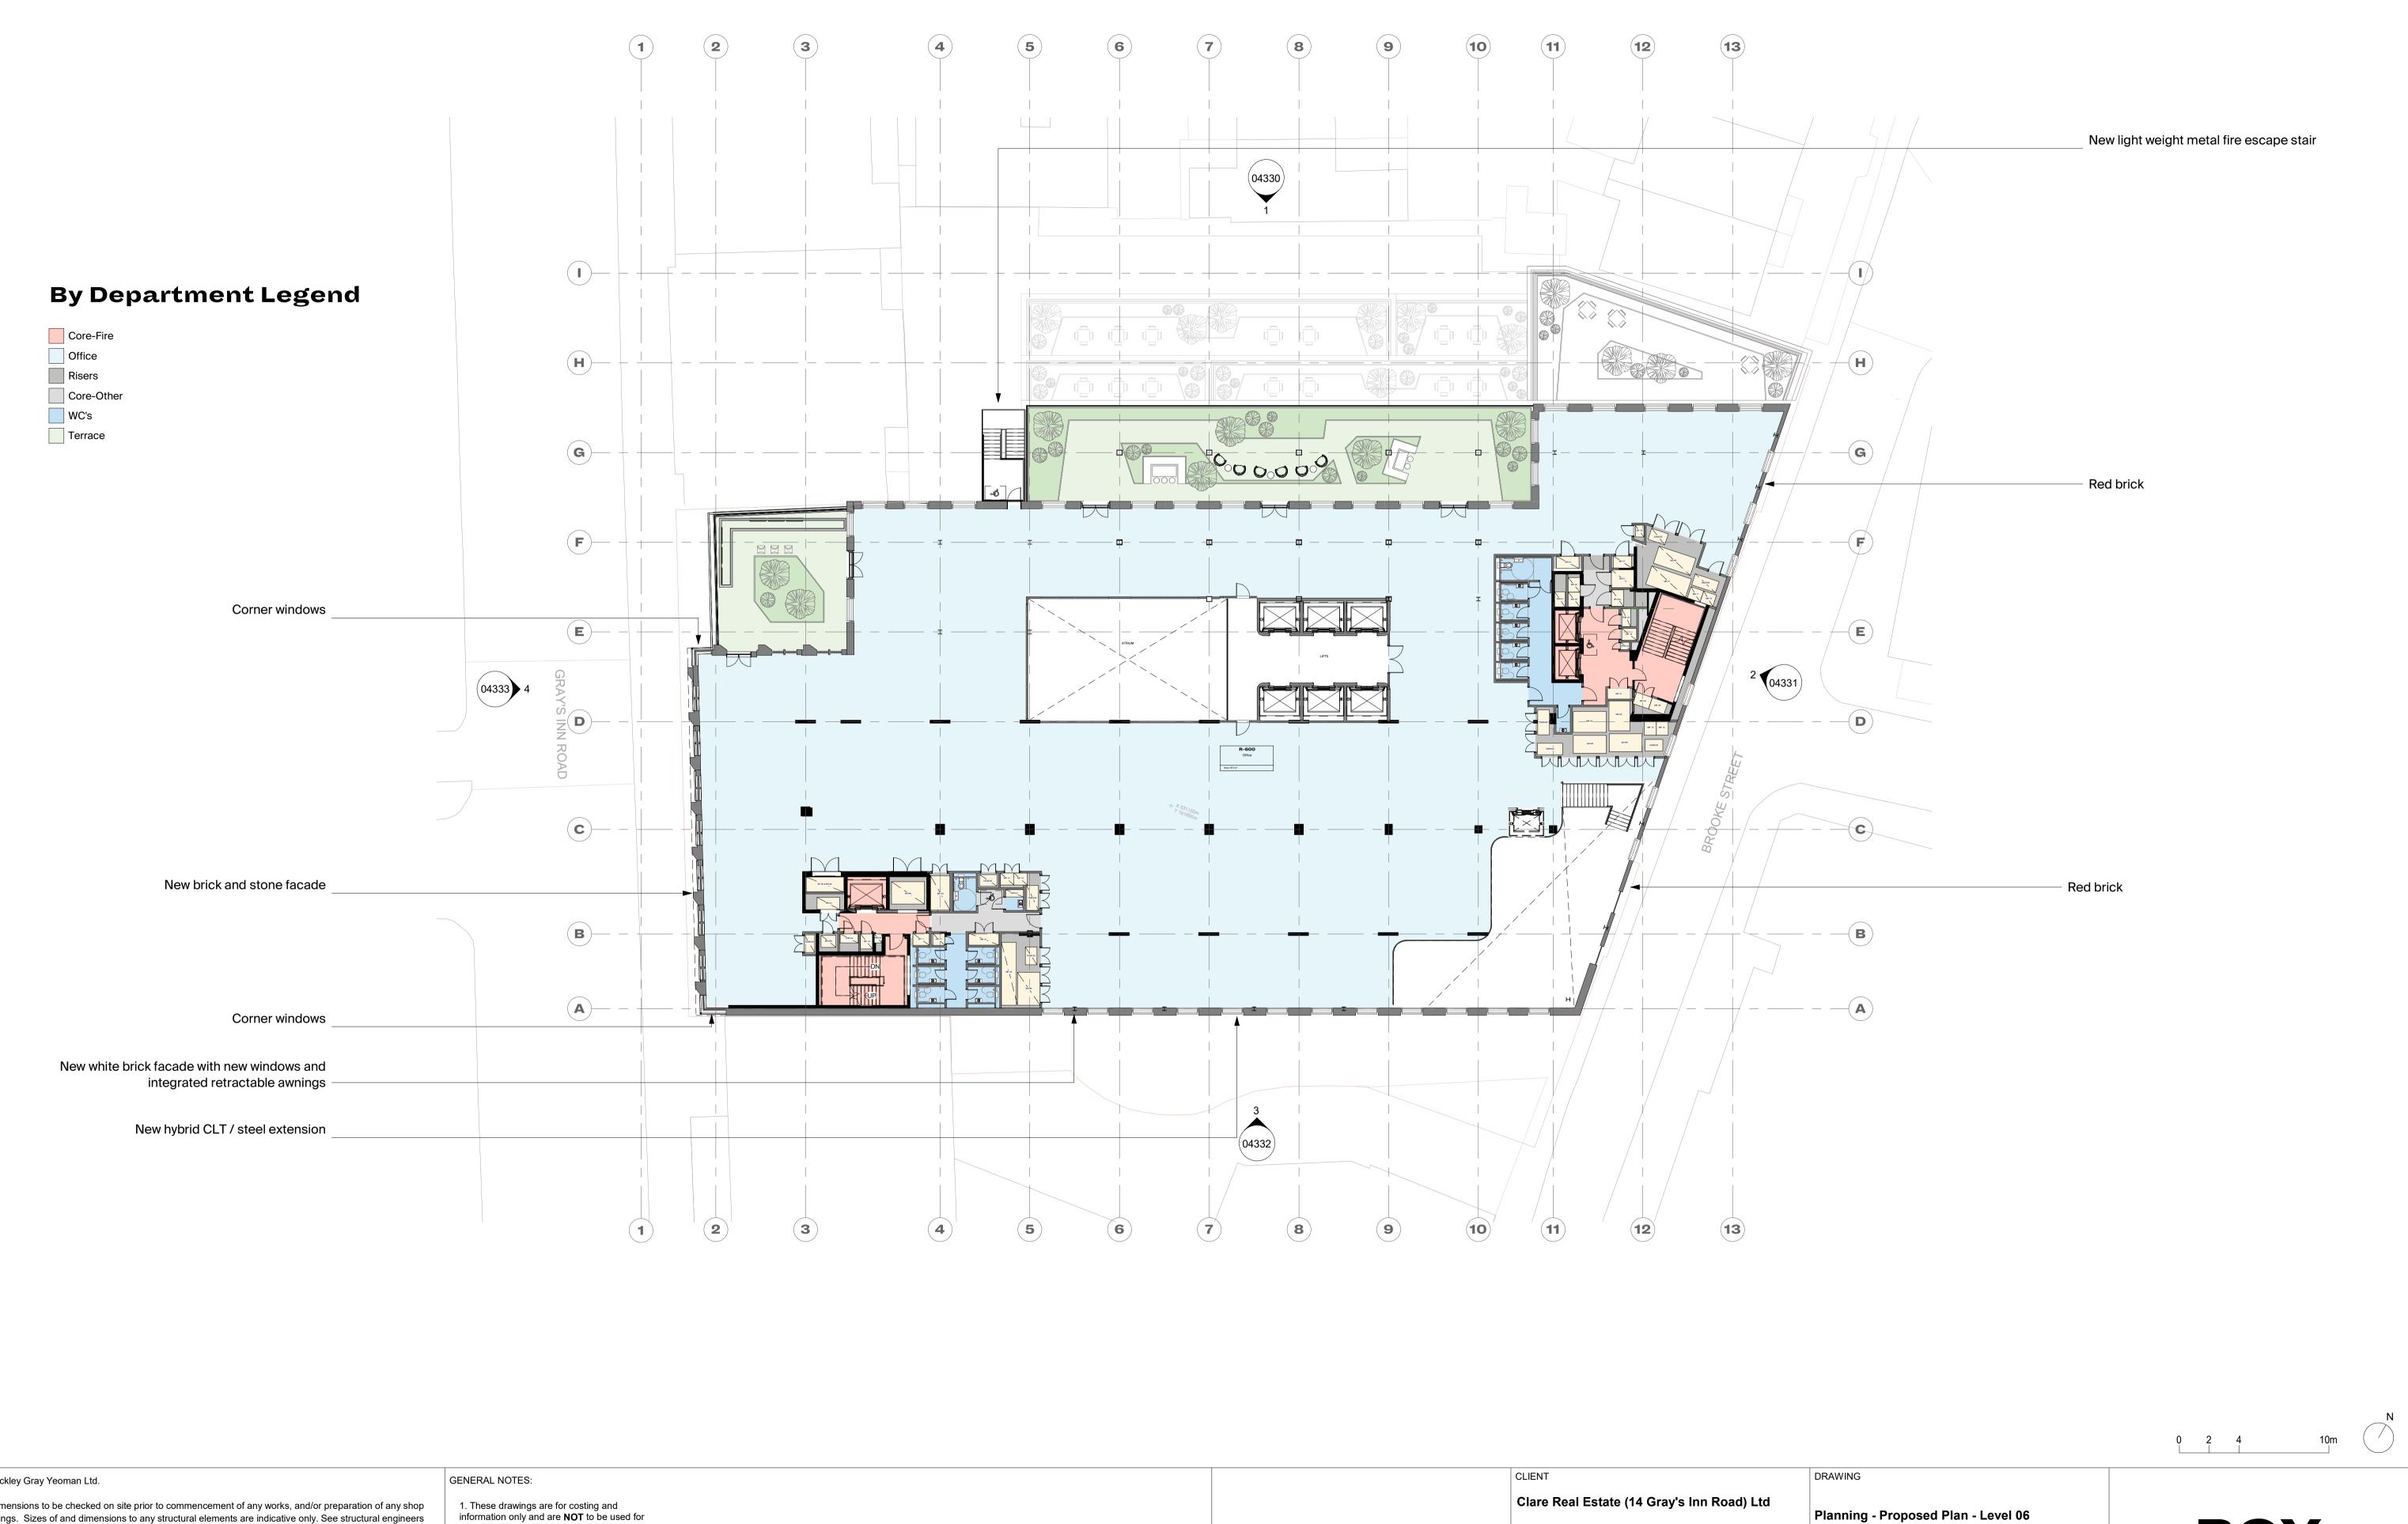

|          |                  |                            | CLIENT                               |          | DRAWING |
|----------|------------------|----------------------------|--------------------------------------|----------|---------|
|          |                  |                            | Clare Real Estate (14 Gray's Inn Roa | ad) Ltd  | Plannir |
|          |                  |                            | PROJECT                              |          | STATUS  |
|          |                  |                            | Fox Court                            |          | PLANN   |
|          |                  |                            | DWG No.                              | REVISION | SCALE   |
| A<br>REV | 31.10.23<br>DATE | Issue for Planning<br>NOTE | 1195-BGY-XXX-106L-DR-A-04306         | Α        | 1 : 200 |