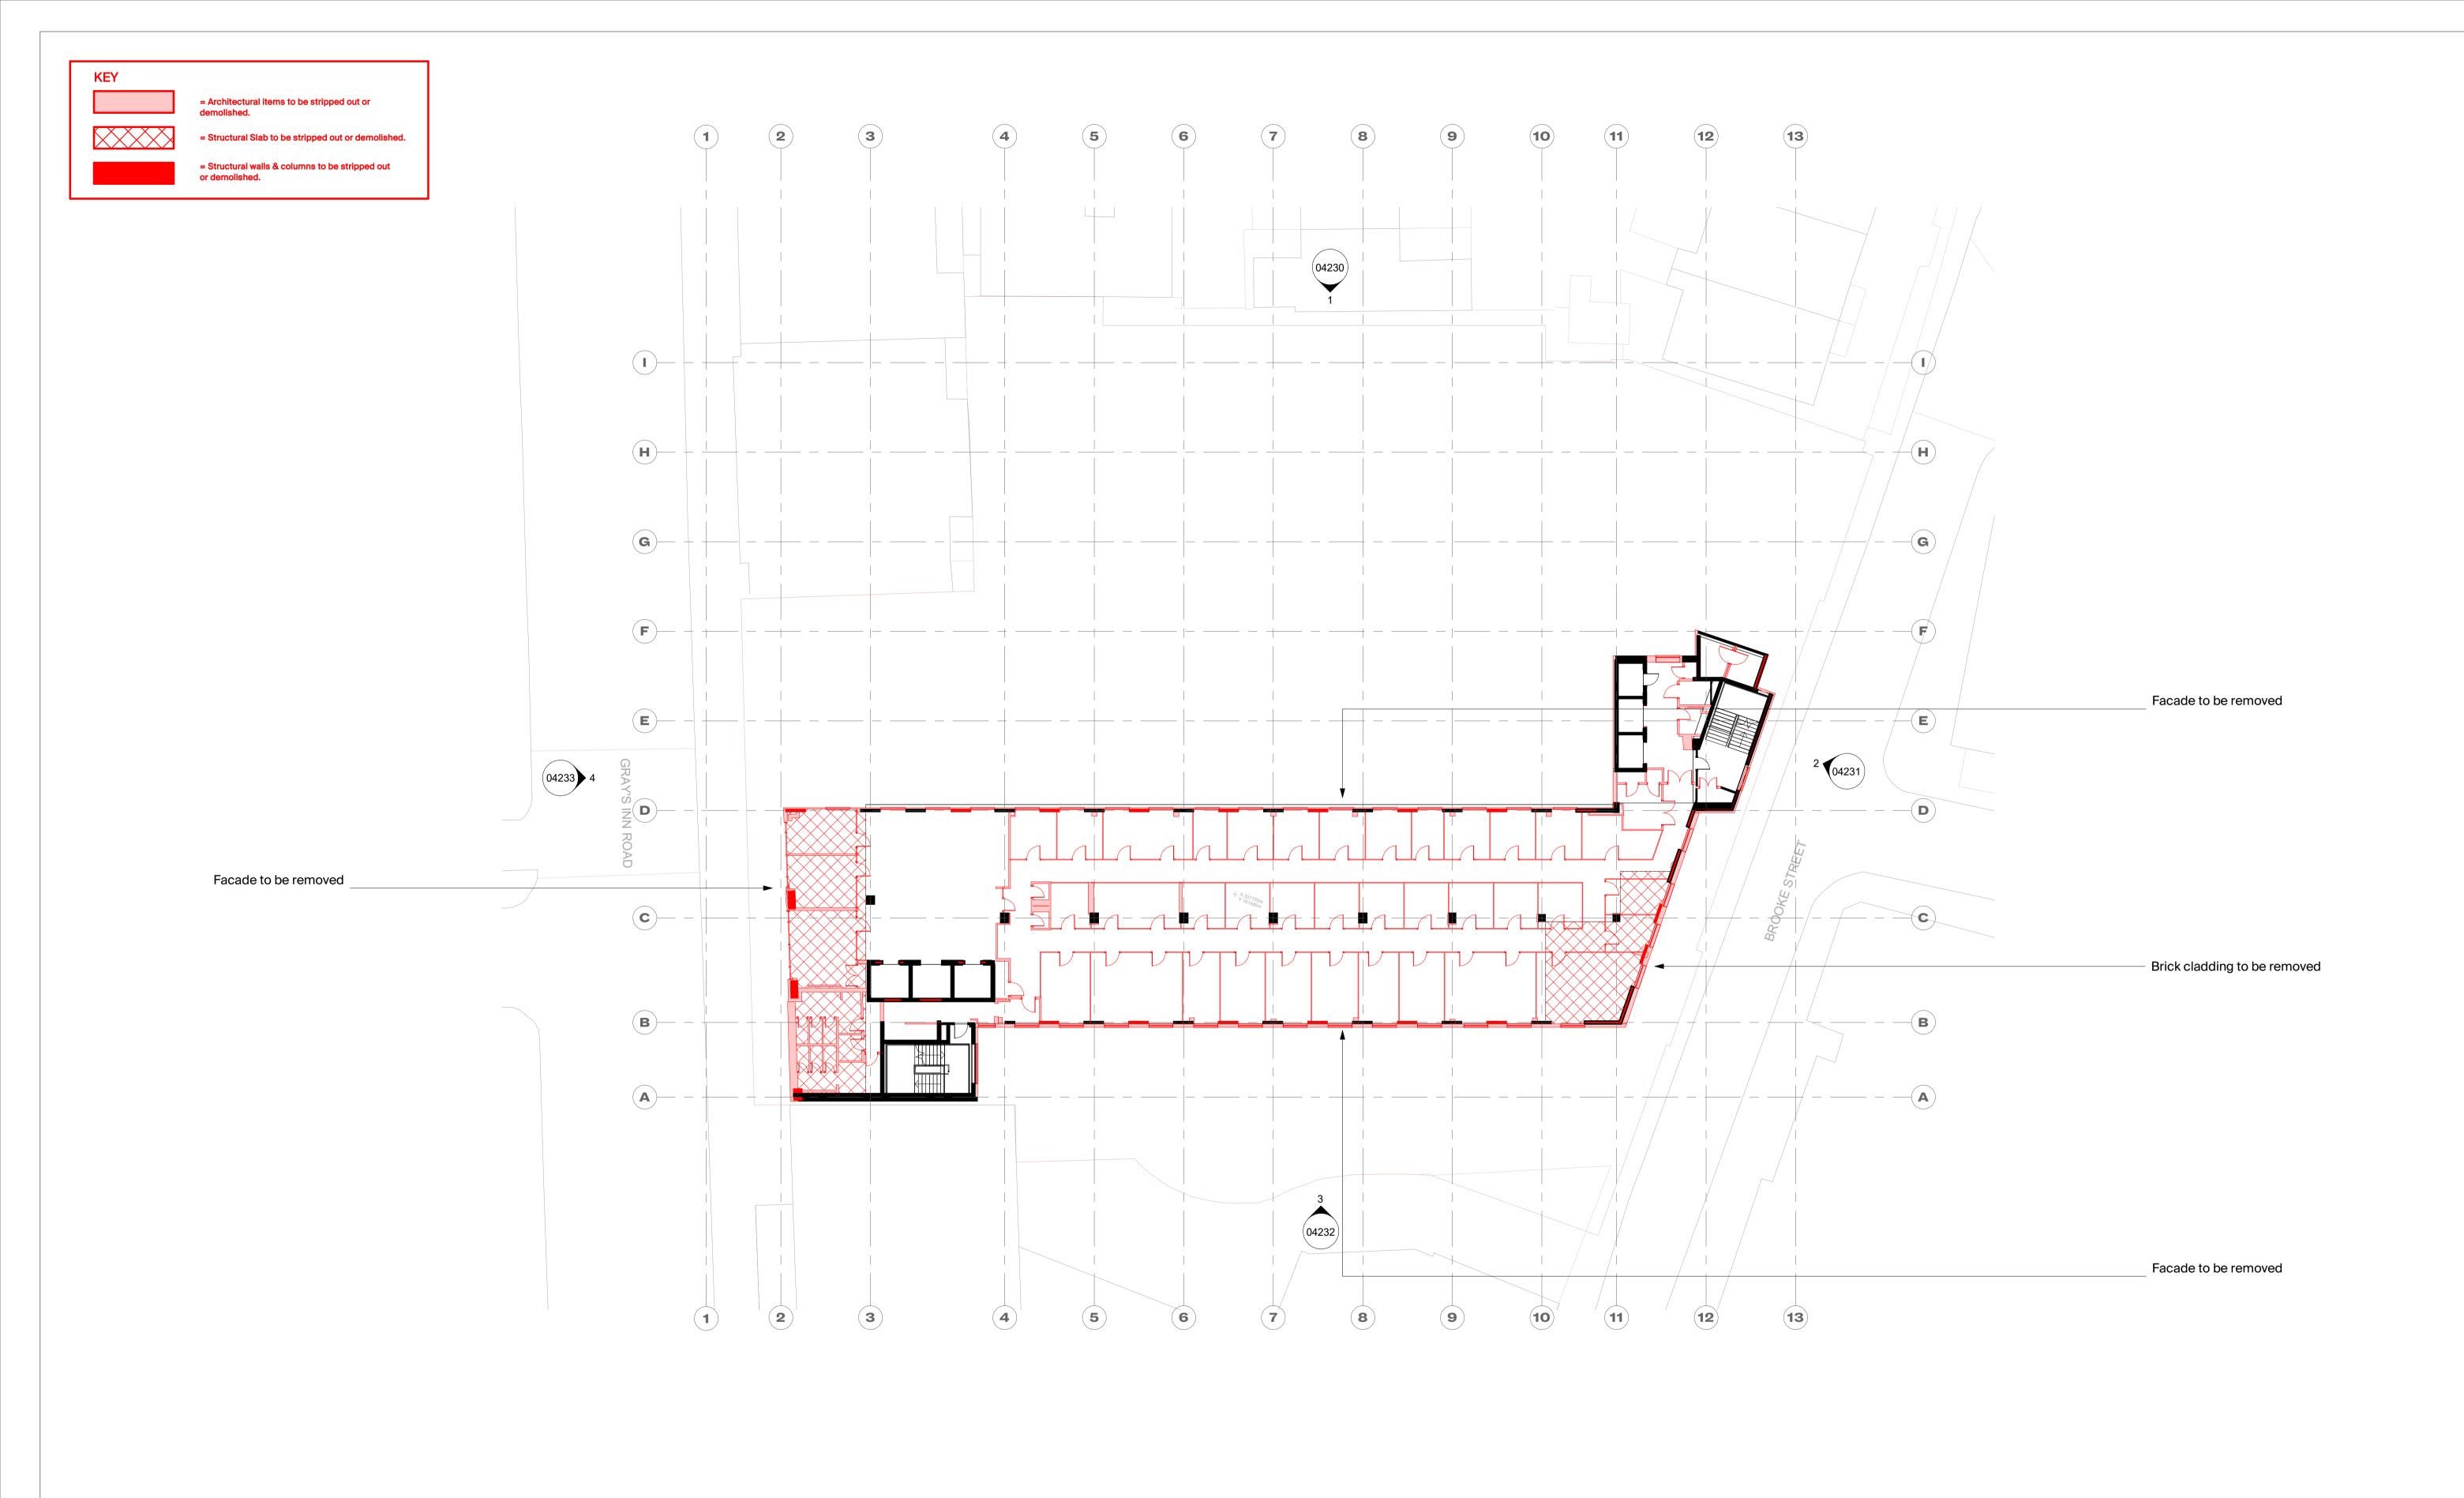

 These drawings are for costing and information only and are **NOT** to be used for tender or construction.

2. These architectural drawings have been based off Point2 Surveyors pre-strip out 2D survey drawings issued on November 2022 and therefore, may not include various areas not fully surveyed or building anomalies which could alter the scope and information of these drawings.