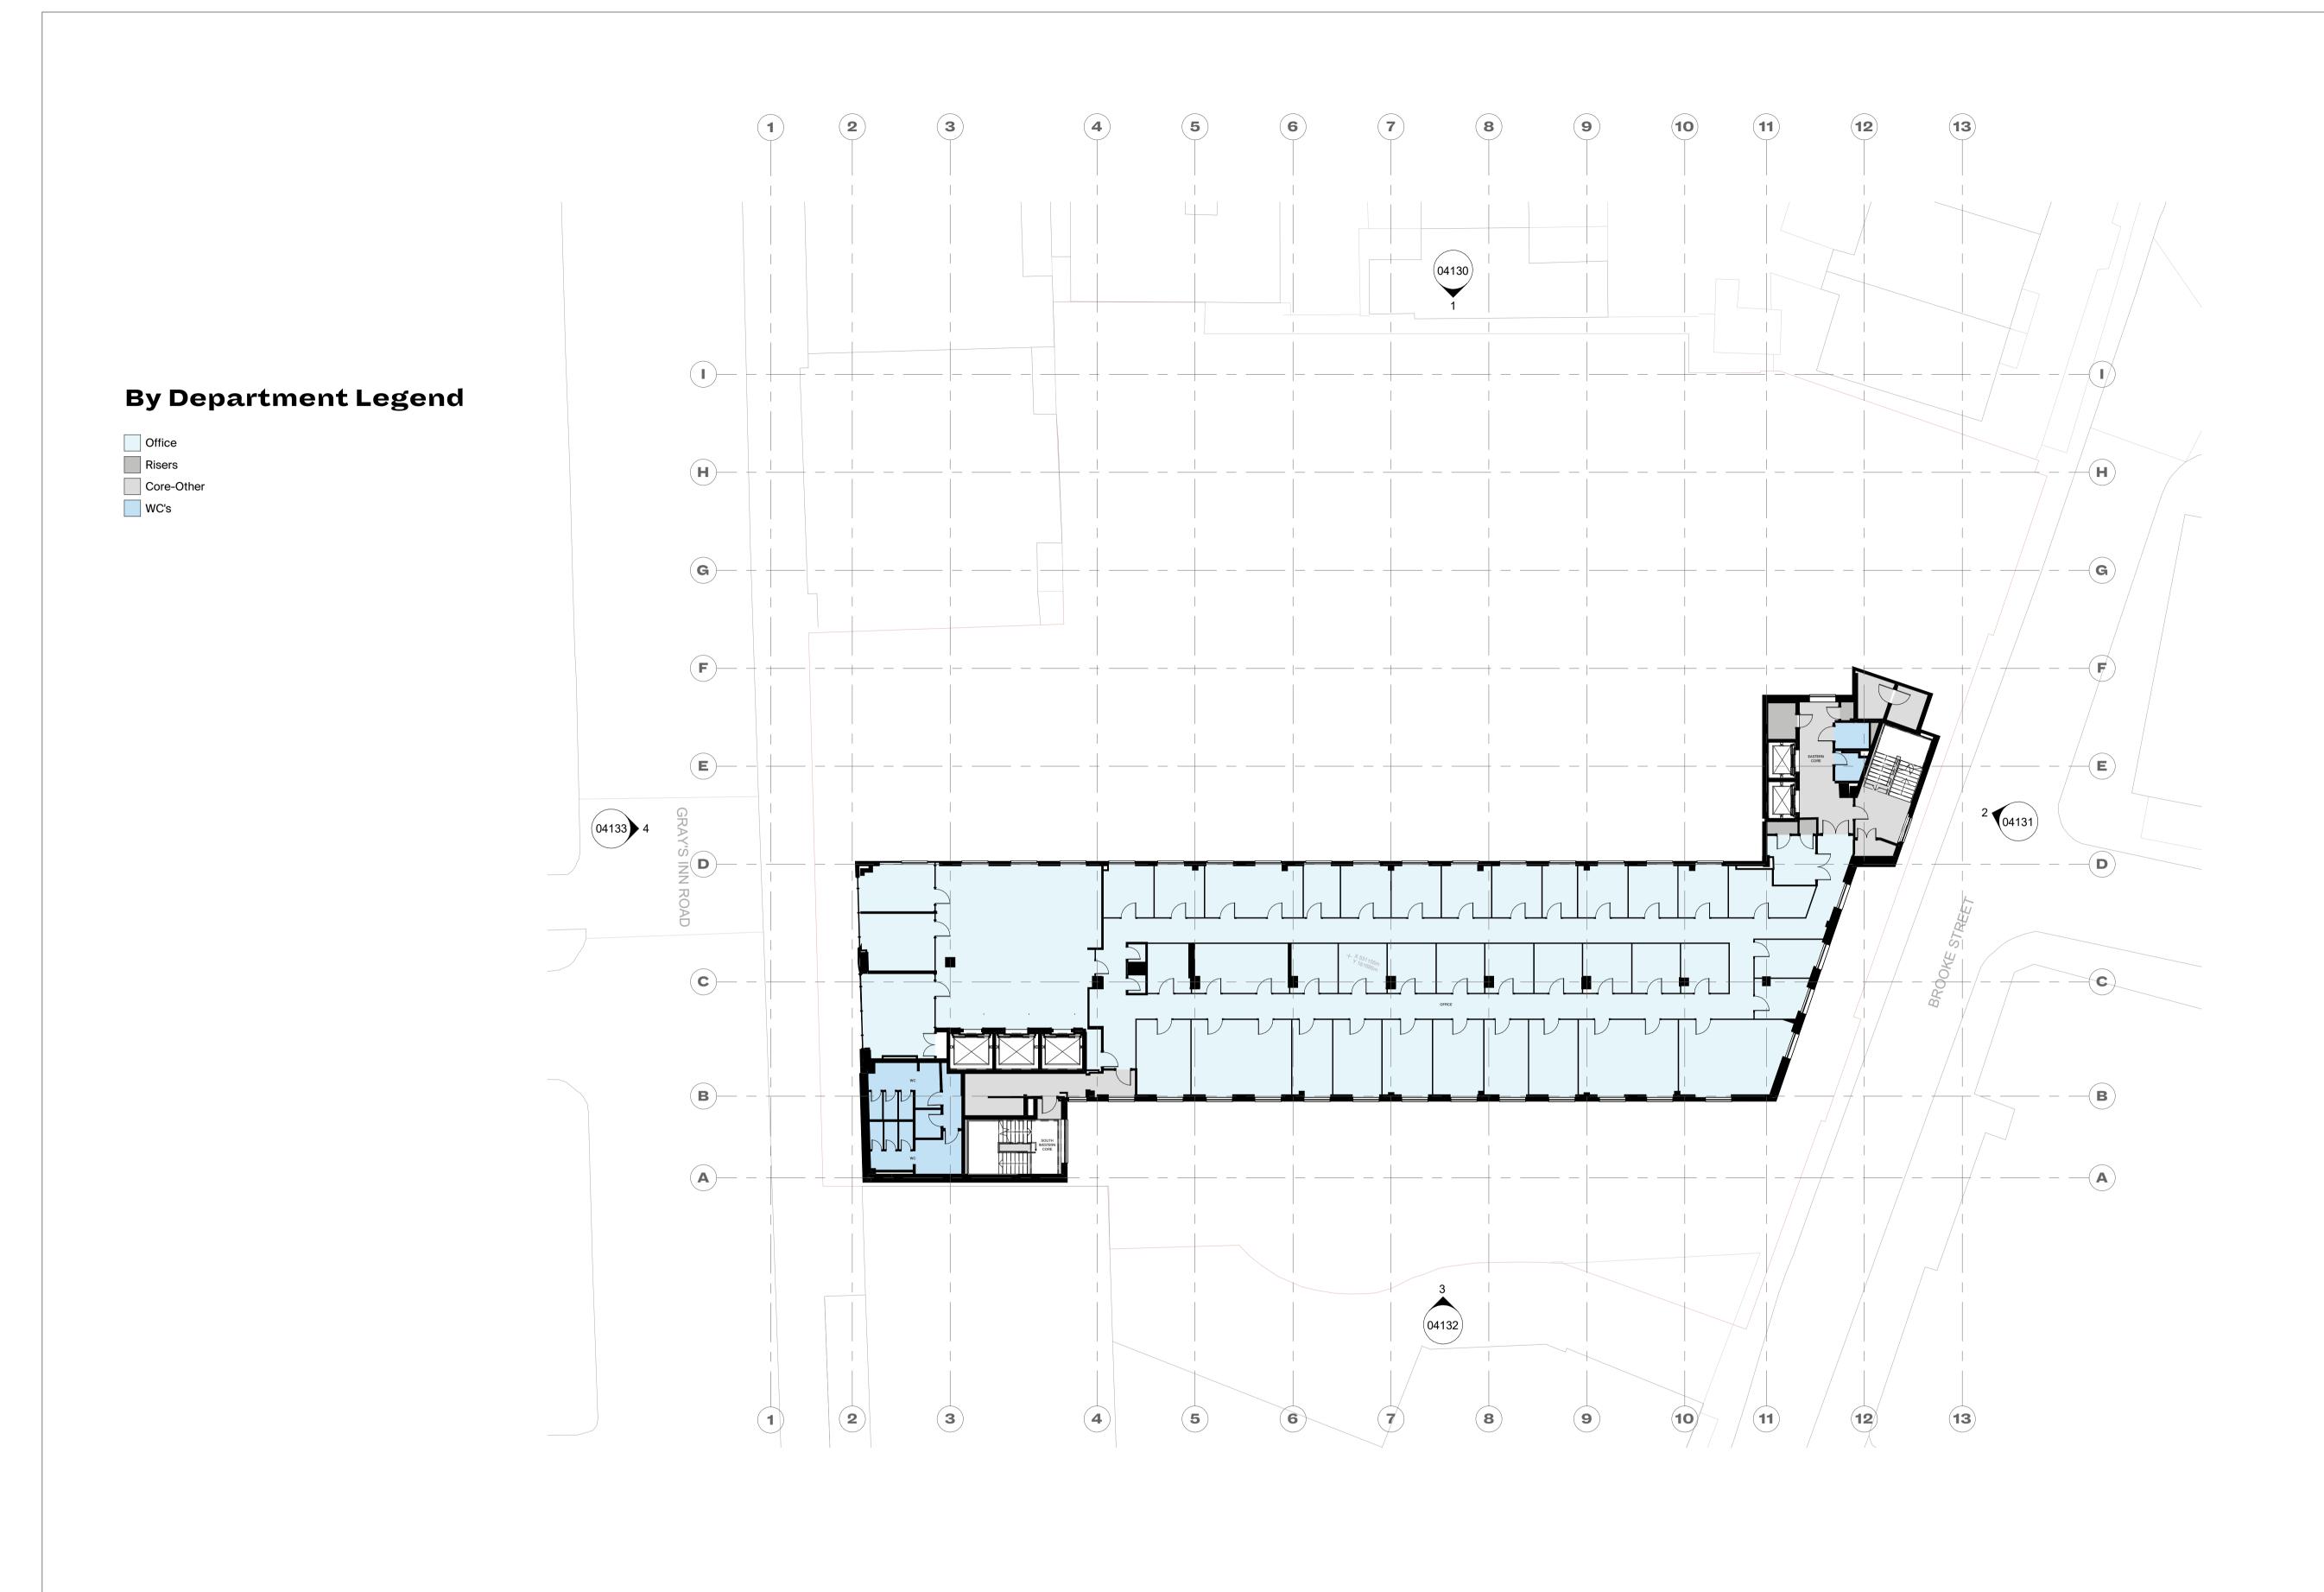

surveyed or building anomalies which could alter the scope and information of these drawings.

GENERAL NOTES:

|                             | CLIENT                               | CLIENT                                     |             | Planning - Existing Plan - Level 06 |             |  |
|-----------------------------|--------------------------------------|--------------------------------------------|-------------|-------------------------------------|-------------|--|
|                             | Clare Real Estate (14 Gray's Inn Roa | Clare Real Estate (14 Gray's Inn Road) Ltd |             |                                     |             |  |
|                             | PROJECT                              |                                            | STATUS      | APPROVED BY                         | SUITABILITY |  |
|                             | Fox Court                            |                                            | PLANNING    | ТВ                                  | <b>S4</b>   |  |
|                             | DWG No.                              | REVISION                                   | SCALE       | DATE                                |             |  |
| 31.10.23 Issue for Planning | 1195-BGY-XXX-106L-DR-A-04106         | Α                                          | 1 : 200 @A1 | 31.10.23                            |             |  |