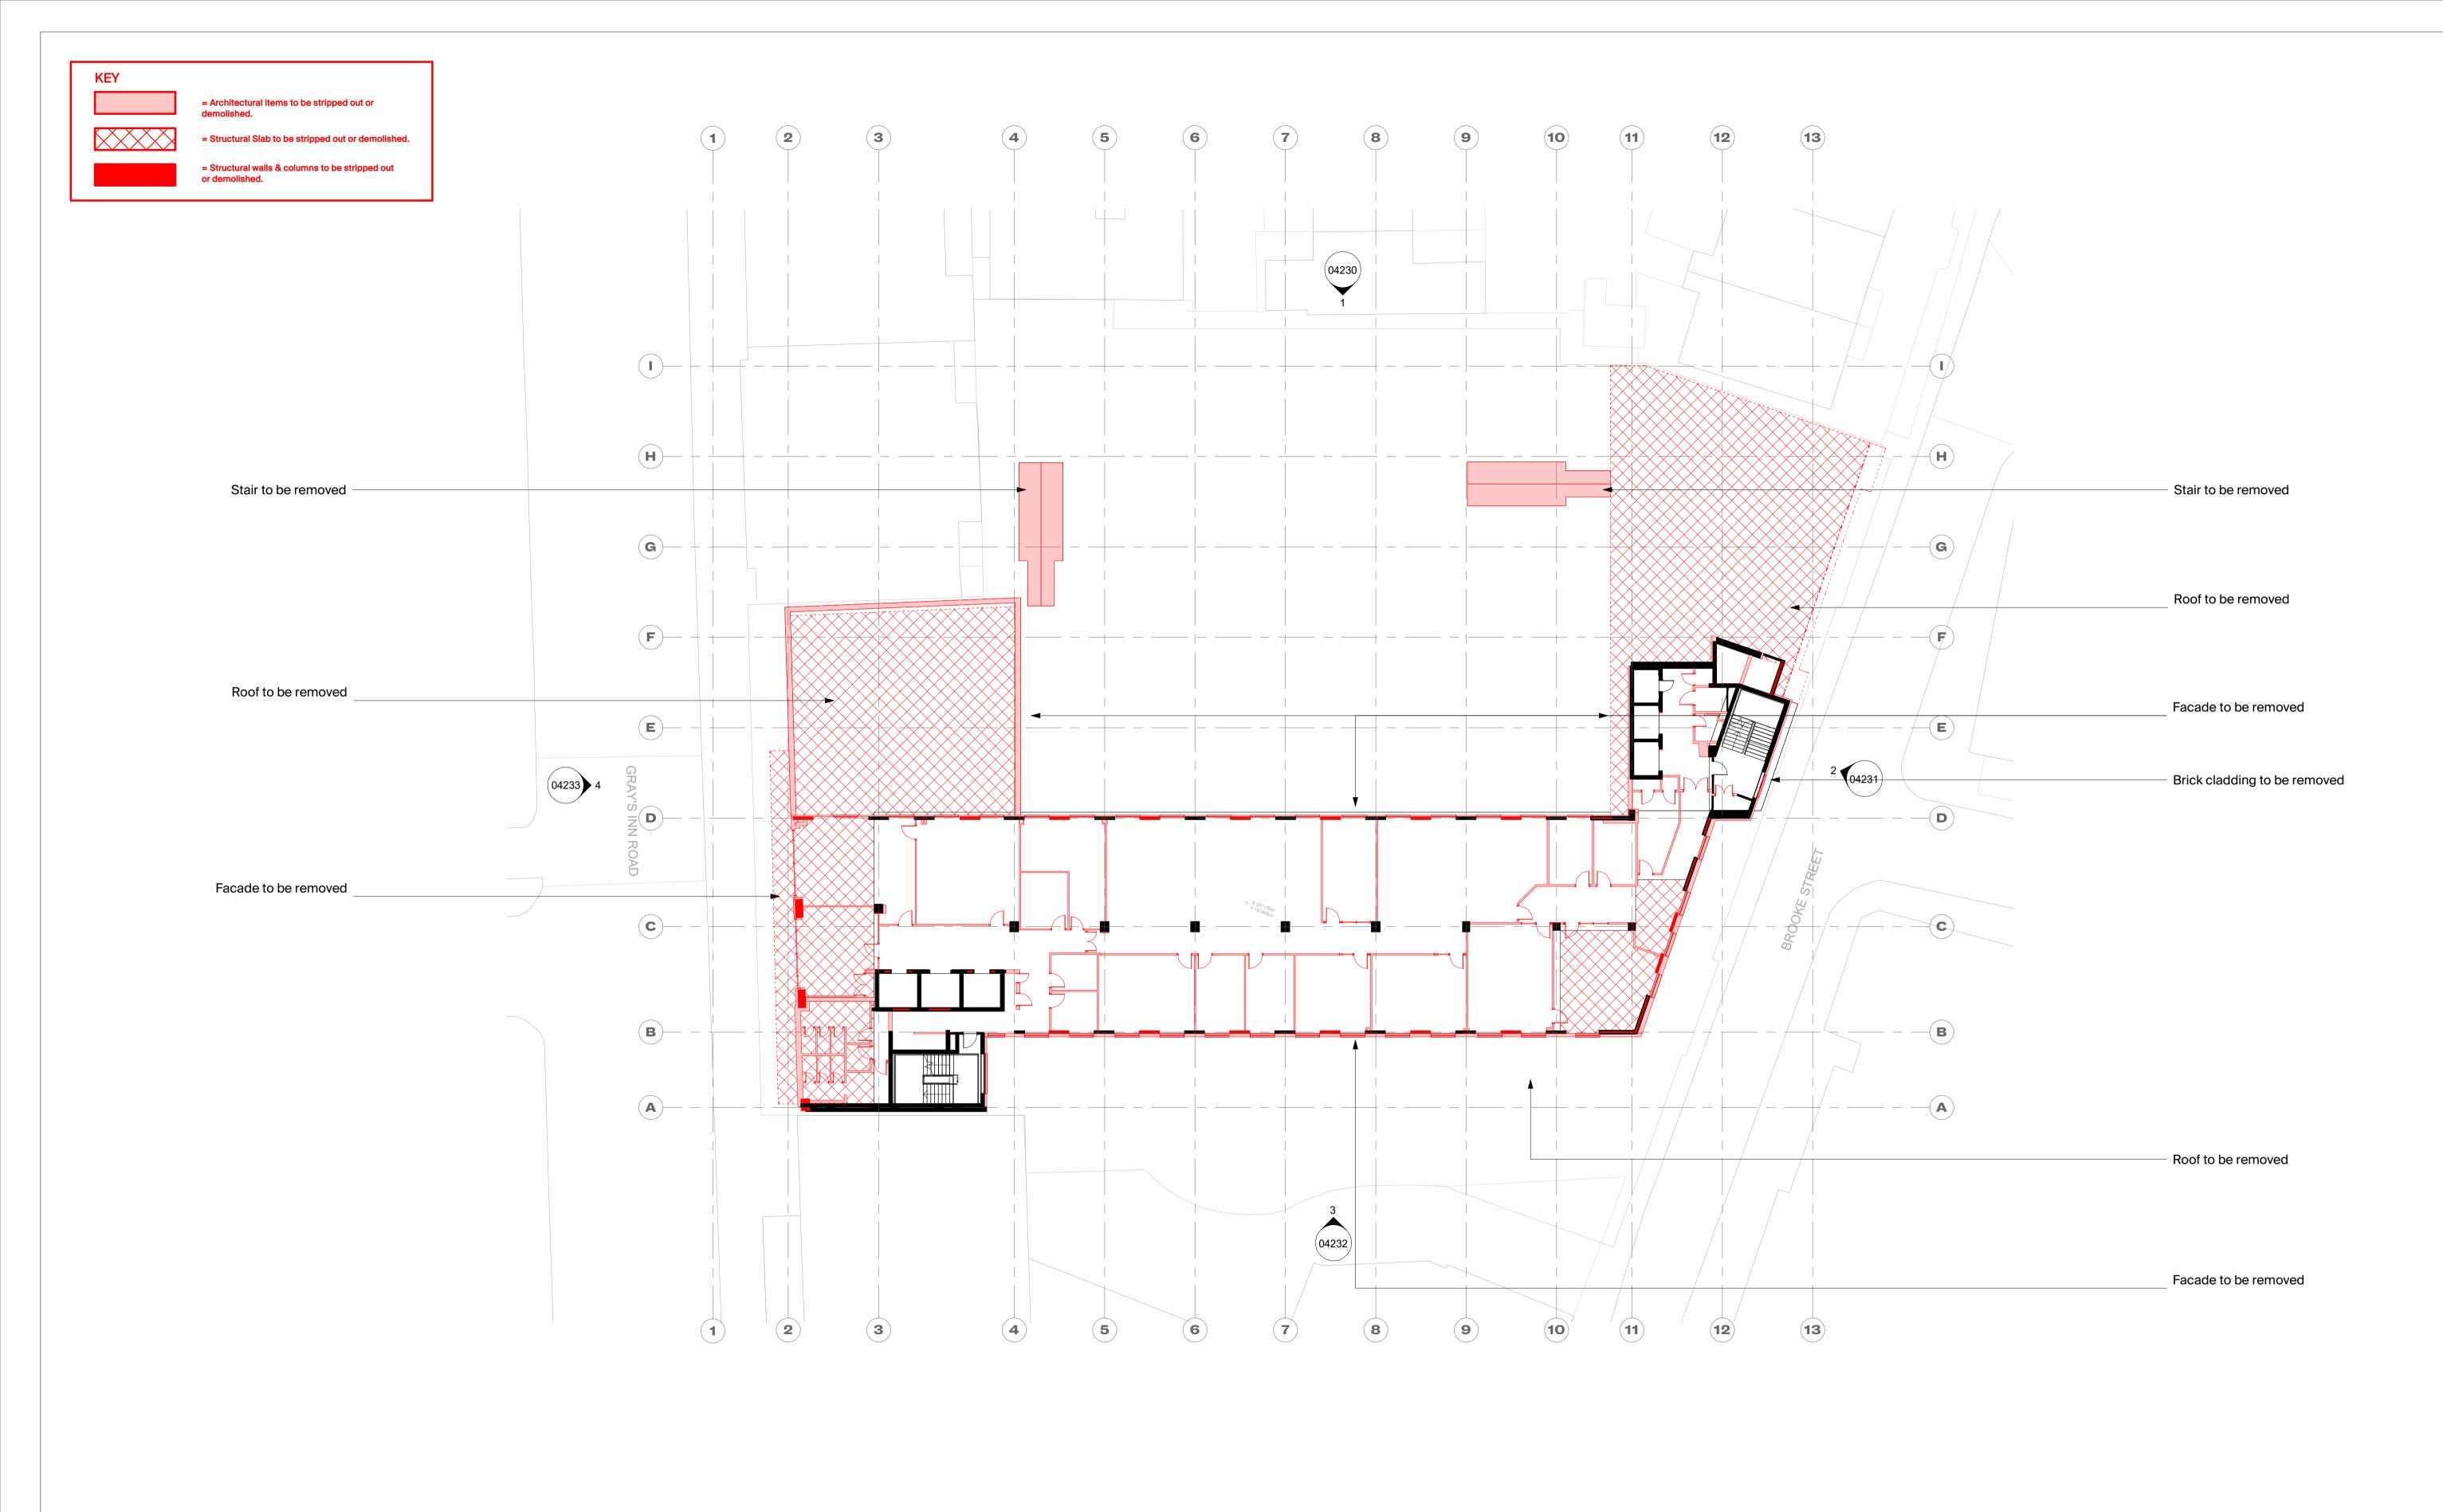

These drawings are for costing and information only and are **NOT** to be used for tender or construction.

2. These architectural drawings have been based off Point2 Surveyors pre-strip out 2D survey drawings issued on November 2022 and therefore, may not include various areas not fully surveyed or building anomalies which could alter the scope and information of these drawings.

|          |                                       | CLIENT                                |                                            | DRAWING     |                                       |             |  |
|----------|---------------------------------------|---------------------------------------|--------------------------------------------|-------------|---------------------------------------|-------------|--|
|          |                                       | Clare Real Estate (14 Gray's Inn Road | Clare Real Estate (14 Gray's Inn Road) Ltd |             | Planning - Demolition Plan - Level 05 |             |  |
|          |                                       | PROJECT                               |                                            | STATUS      | APPROVED BY                           | SUITABILITY |  |
|          |                                       | Fox Court                             |                                            | PLANNING    | ТВ                                    | <b>S4</b>   |  |
|          |                                       | DWG No.                               | REVISION                                   | SCALE       | DATE                                  |             |  |
| A<br>REV | 31.10.23 Issue for Planning DATE NOTE | 1195-BGY-XXX-105L-DR-A-04205          | Α                                          | 1 : 200 @A1 | 31.10.23                              |             |  |