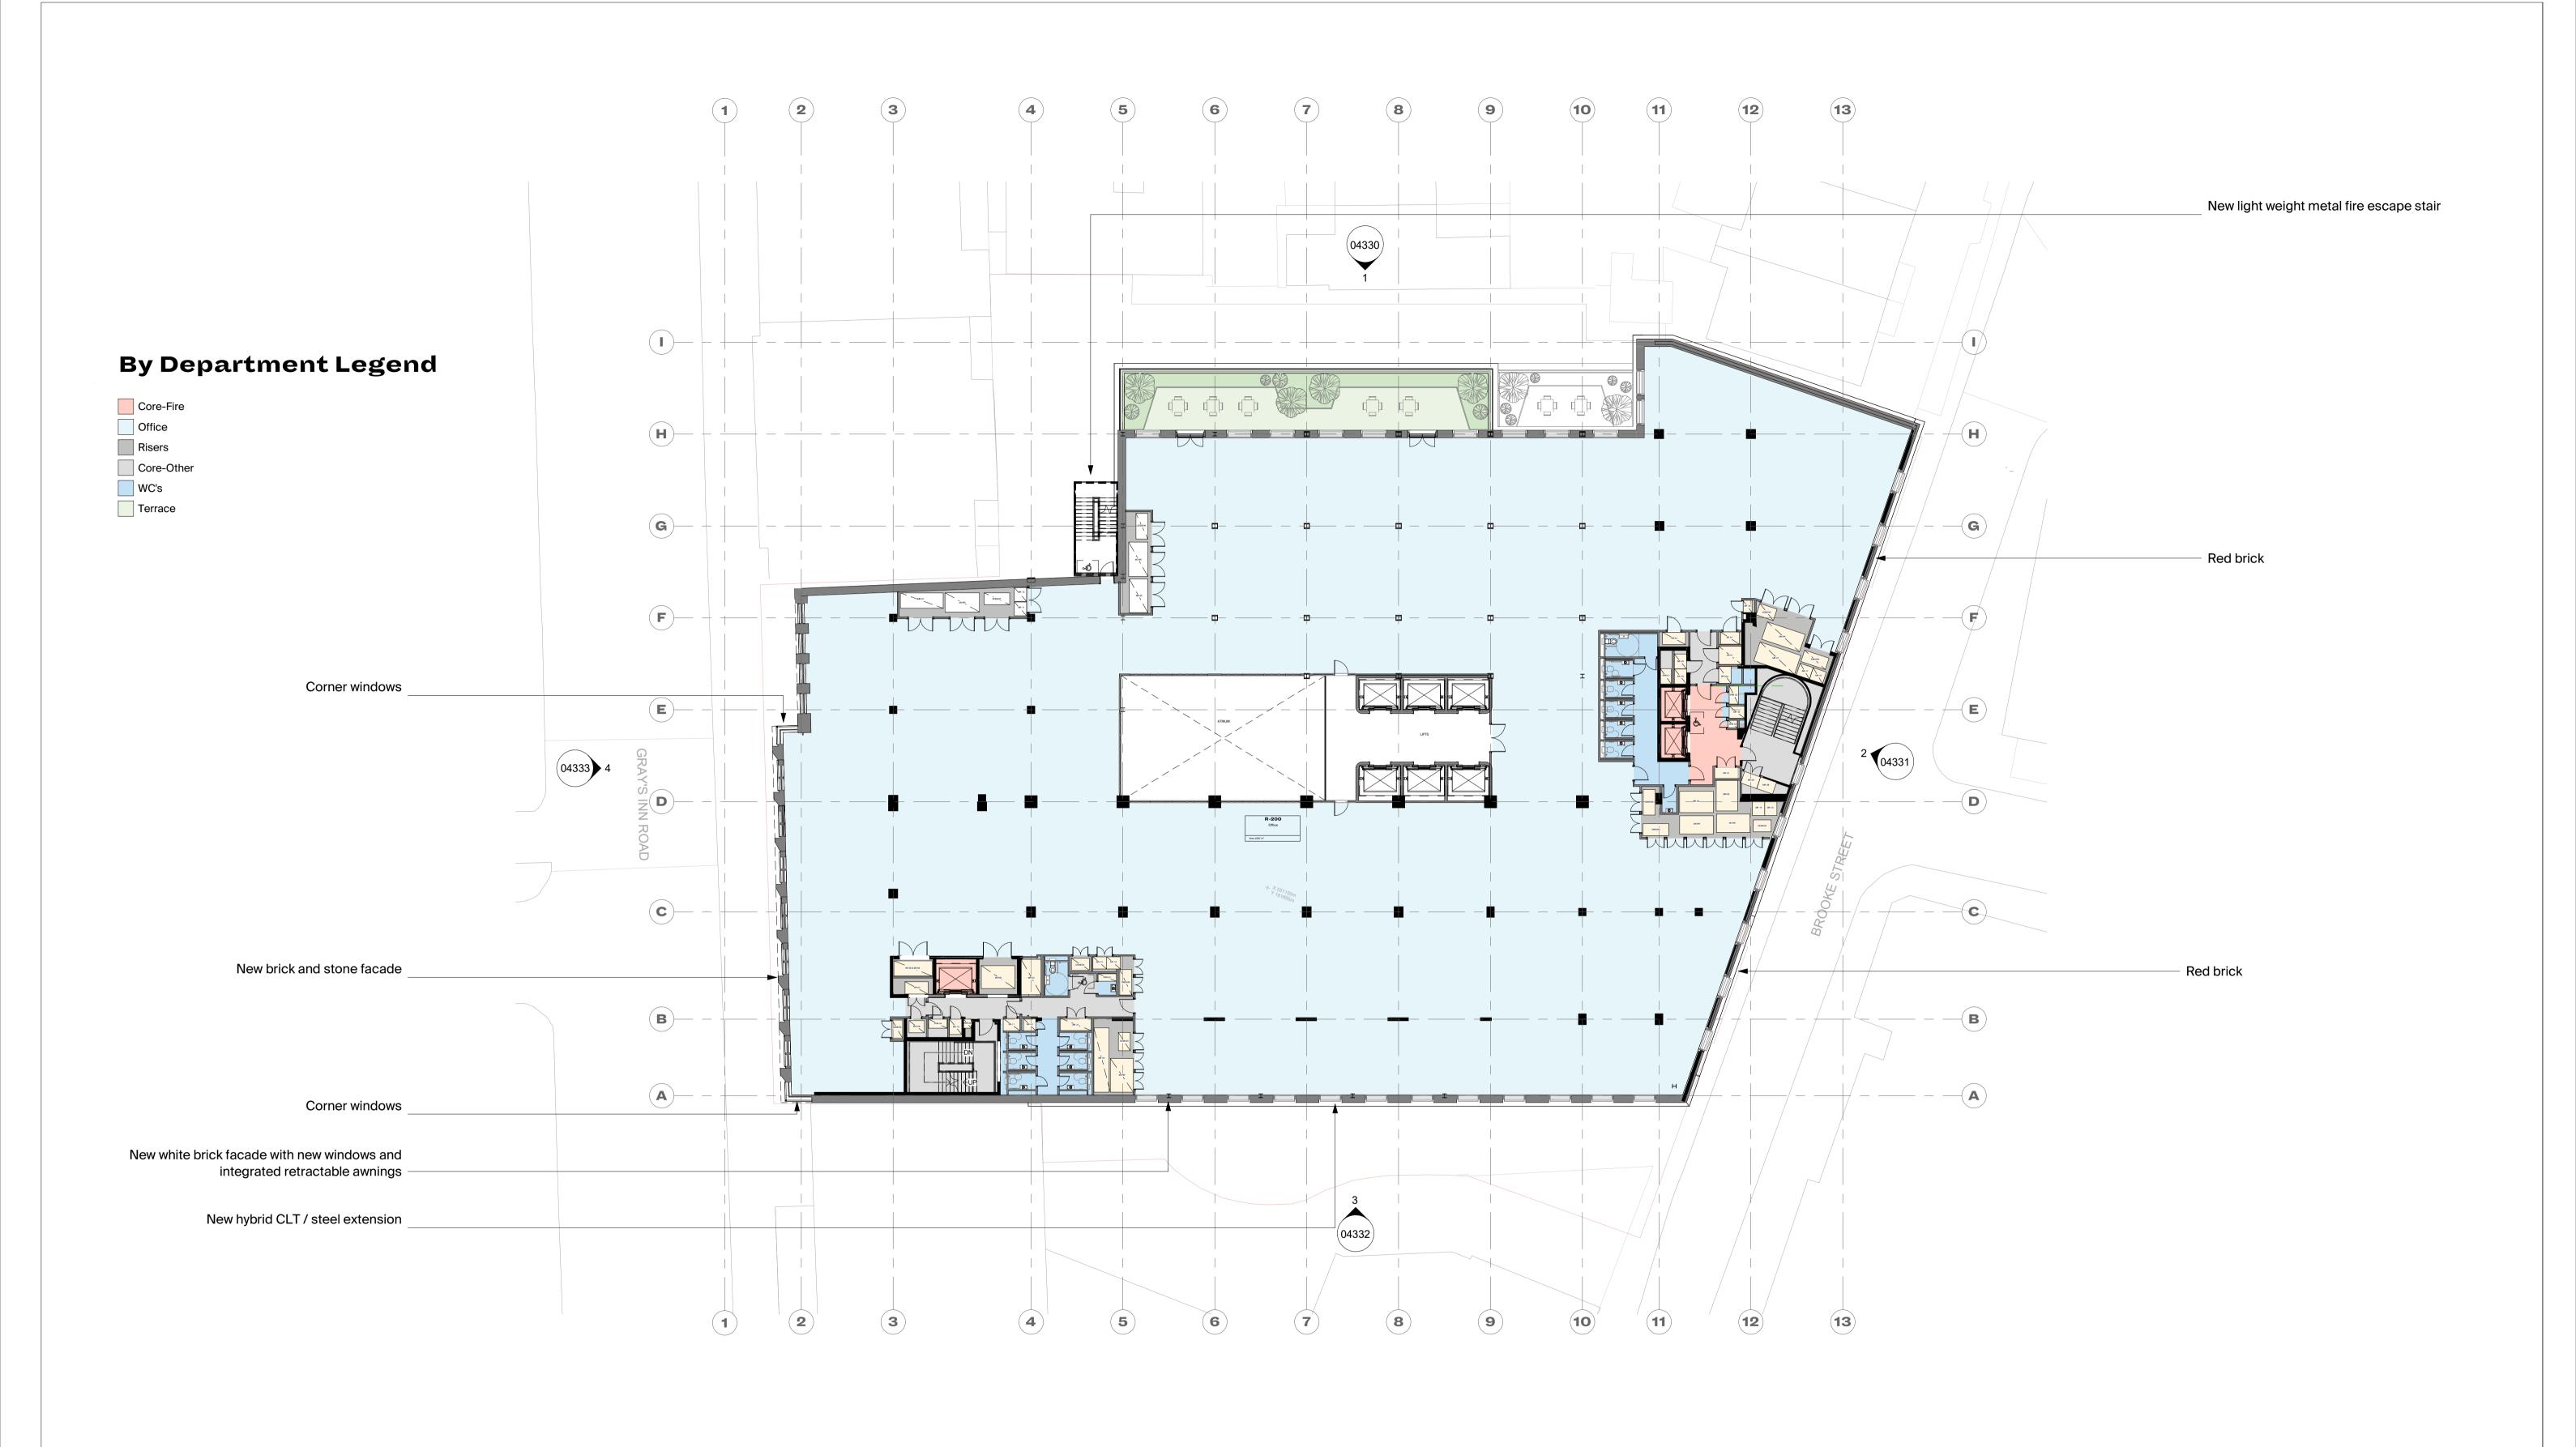

GENERAL NOTES:

2. These architectural drawings have been based off Point2 Surveyors pre-strip out 2D survey drawings issued on November 2022 and therefore, may not include various areas not fully surveyed or building anomalies which could alter the scope and information of these drawings.

|                                                | CLIENT                              | CLIENT                                     |             | DRAWING     |                                     |  |  |
|------------------------------------------------|-------------------------------------|--------------------------------------------|-------------|-------------|-------------------------------------|--|--|
|                                                | Clare Real Estate (14 Gray's Inn Ro | Clare Real Estate (14 Gray's Inn Road) Ltd |             |             | Planning - Proposed Plan - Level 02 |  |  |
|                                                | PROJECT                             |                                            | STATUS      | APPROVED BY | SUITABILITY                         |  |  |
|                                                | Fox Court                           |                                            | PLANNING    | ТВ          | <b>S4</b>                           |  |  |
|                                                | DWG No.                             | REVISION                                   | SCALE       | DATE        |                                     |  |  |
| A 31.10.23 Issue for Planning<br>REV DATE NOTE | 1195-BGY-XXX-102L-DR-A-04302        | Α                                          | 1 : 200 @A1 | 31.10.23    |                                     |  |  |