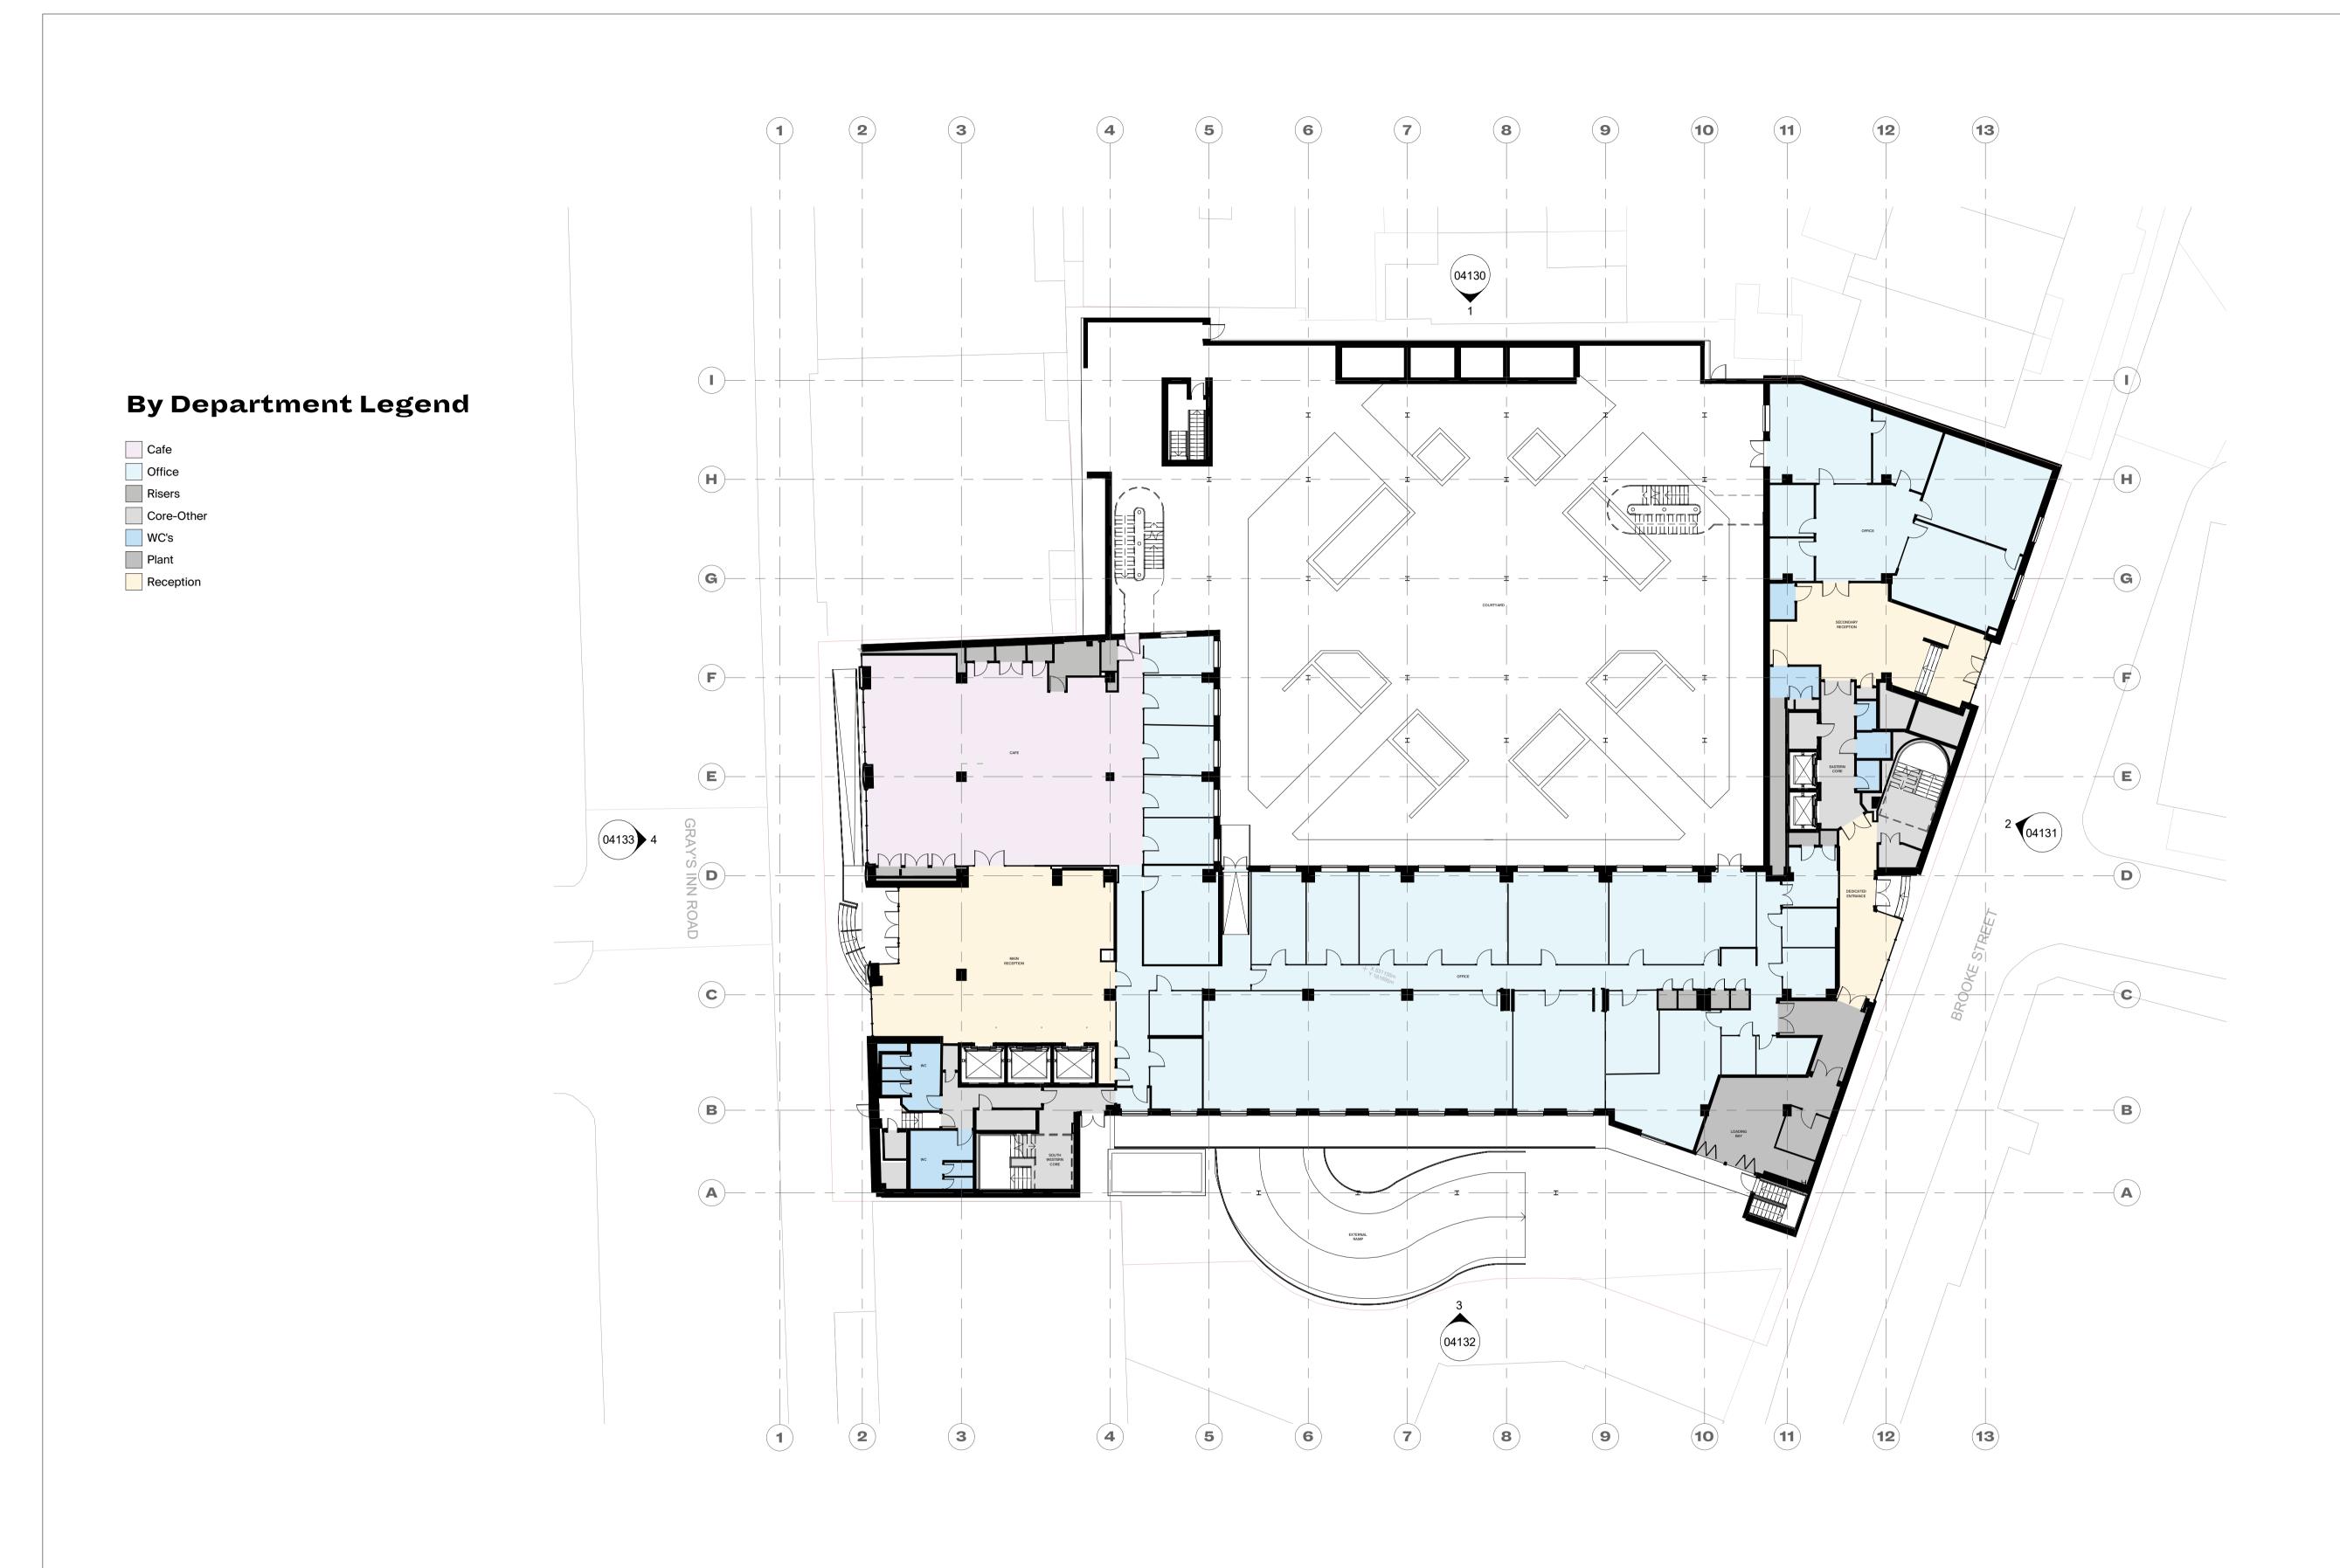

|                                             | CLIENT                              | CLIENT   |                                     | DRAWING     |             |  |
|---------------------------------------------|-------------------------------------|----------|-------------------------------------|-------------|-------------|--|
|                                             | Clare Real Estate (14 Gray's Inn Ro | ad) Ltd  | Planning - Existing Plan - Level 00 |             |             |  |
|                                             | PROJECT                             |          | STATUS                              | APPROVED BY | SUITABILITY |  |
|                                             | Fox Court                           |          | PLANNING                            | ТВ          | <b>S4</b>   |  |
|                                             | DWG No.                             | REVISION | SCALE                               | DATE        |             |  |
| A 31.10.23 Issue for Planning REV DATE NOTE | 1195-BGY-XXX-100L-DR-A-04100        | Α        | 1 : 200 @A1                         | 31.10.23    |             |  |