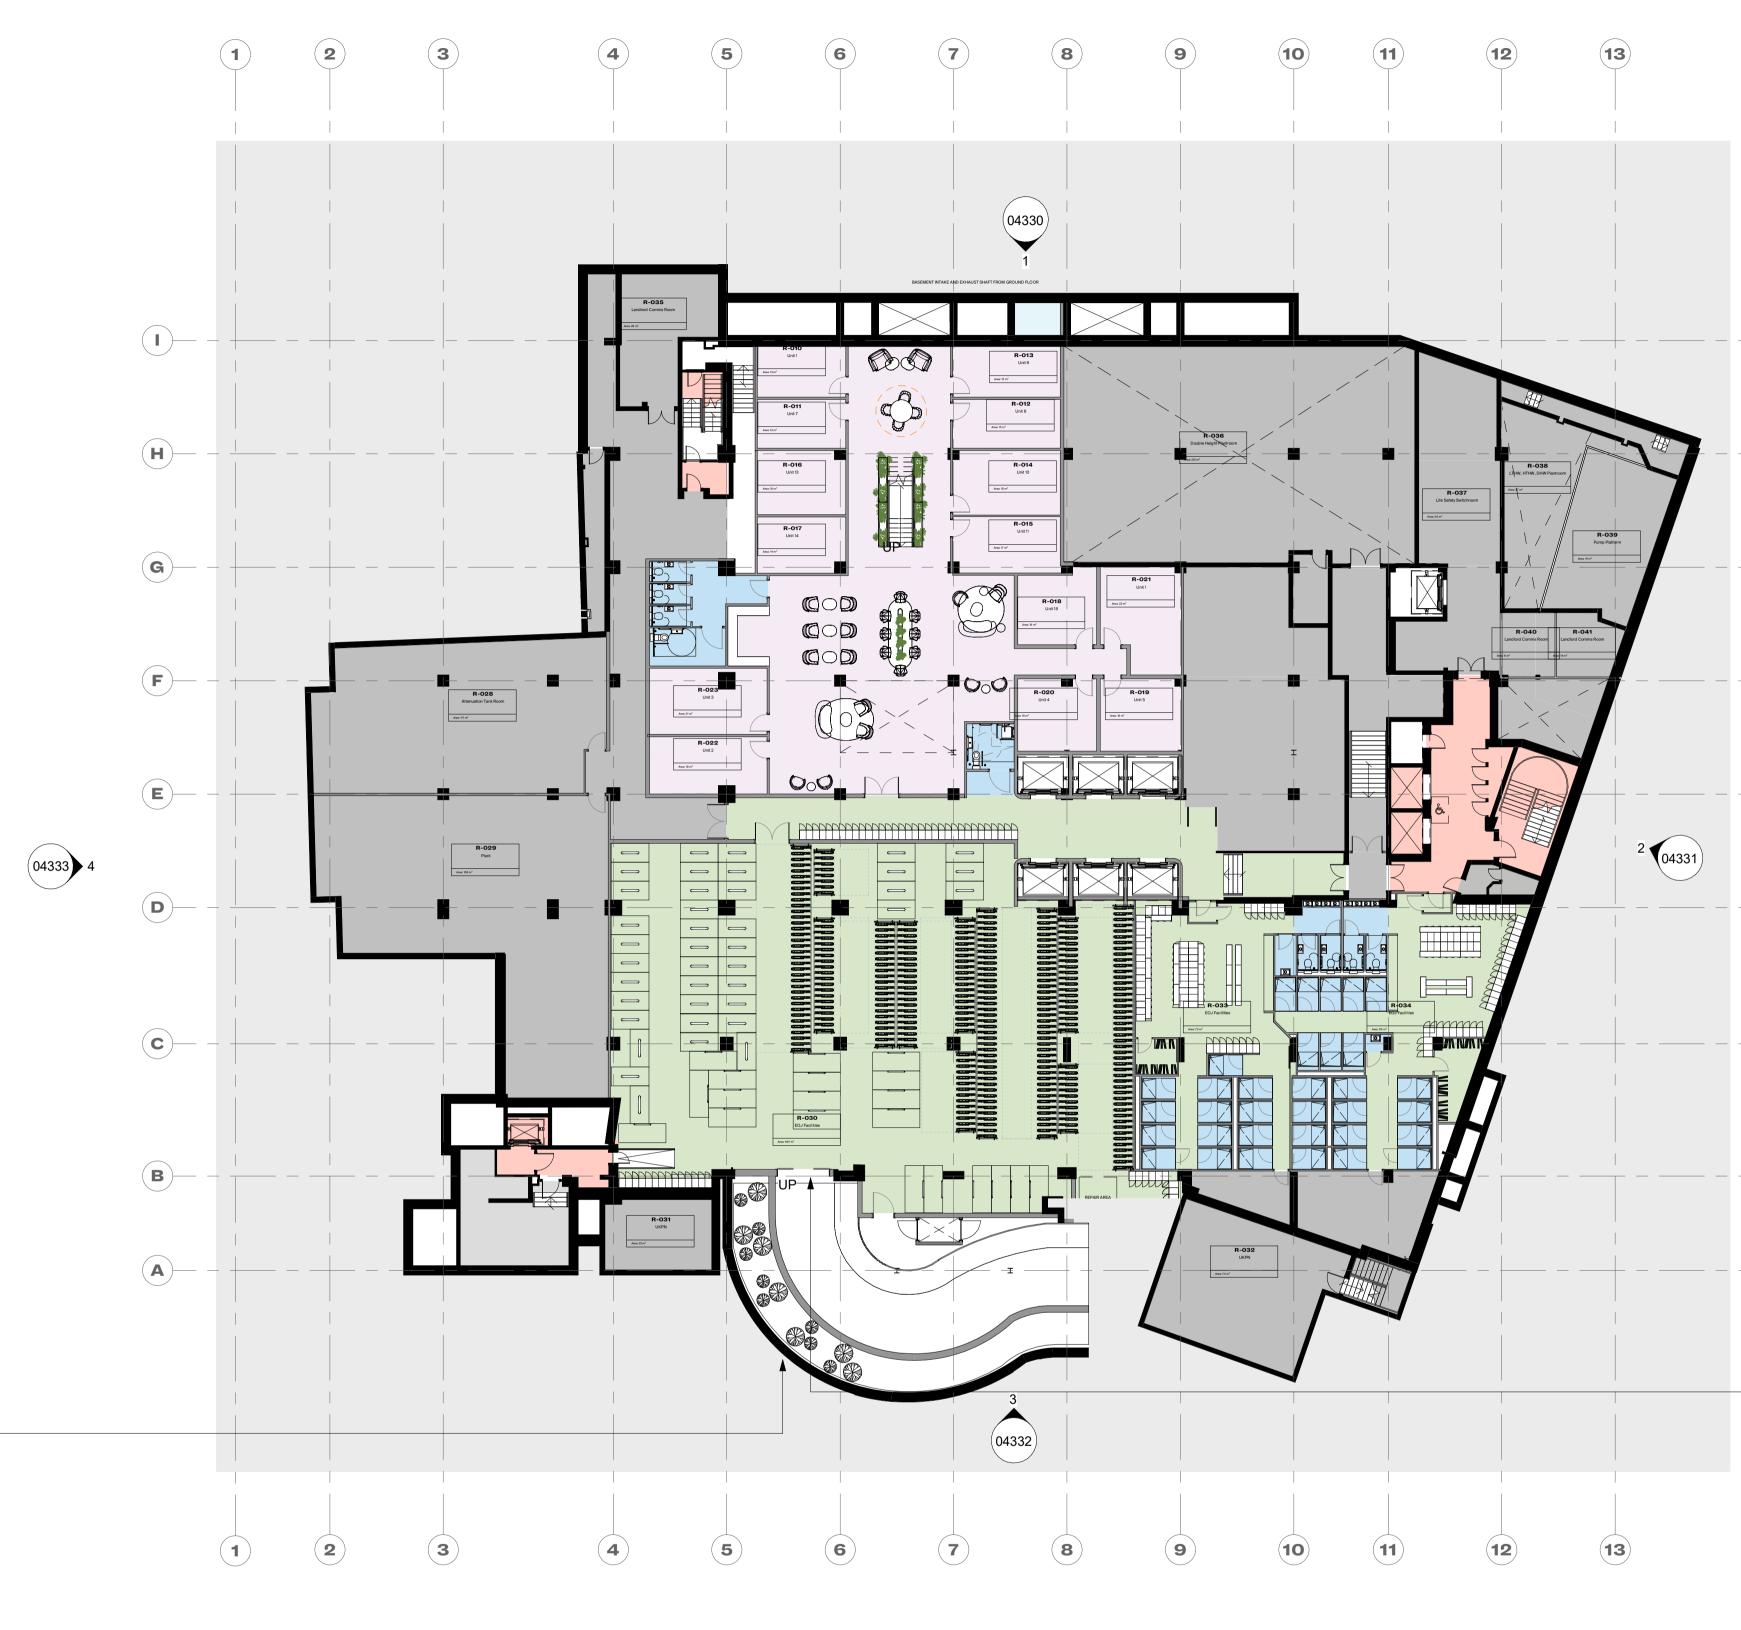

Planting scheme to ramp

Consultants' information. All proprietary systems shown on this drawing are to be installed strictly in accordance with the Manufacturers/Suppliers recommended details.

Any discrepancies between information shown on this drawing and any other contract information or manufacturers/suppliers recommendations is to be brought to the attention of the Architect.

GENERAL NOTES:

 These drawings are for costing and information only and are **NOT** to be used for tender or construction.

2. These architectural drawings have been based off Point2 Surveyors pre-strip out 2D survey drawings issued on November 2022 and therefore, may not include various areas not fully surveyed or building anomalies which could alter the scope and information of these drawings.

|         |                    |                            | CLIENT                                     | DRAWING                              |             |             |
|---------|--------------------|----------------------------|--------------------------------------------|--------------------------------------|-------------|-------------|
|         |                    |                            | Clare Real Estate (14 Gray's Inn Road) Ltd | Planning - Proposed Plan - Level -01 |             |             |
|         |                    |                            | PROJECT                                    | STATUS                               | APPROVED BY | SUITABILITY |
|         |                    |                            | Fox Court                                  | PLANNING                             | ТВ          | S4          |
|         |                    |                            | DWG No. REVISION                           | SCALE                                | DATE        |             |
| A<br>Ri | 31.10.23<br>V DATE | Issue for Planning<br>NOTE | 1195-BGY-XXX-099B-DR-A-04299 A             | 1 : 200 @A1                          | 31.10.23    |             |

| — <b>H</b> |                                             |
|------------|---------------------------------------------|
| — <b>G</b> |                                             |
| <b>F</b>   |                                             |
| — <b>E</b> |                                             |
|            |                                             |
| — <b>C</b> |                                             |
| — <b>B</b> |                                             |
|            |                                             |
|            | New external door for access to cycle store |
|            |                                             |