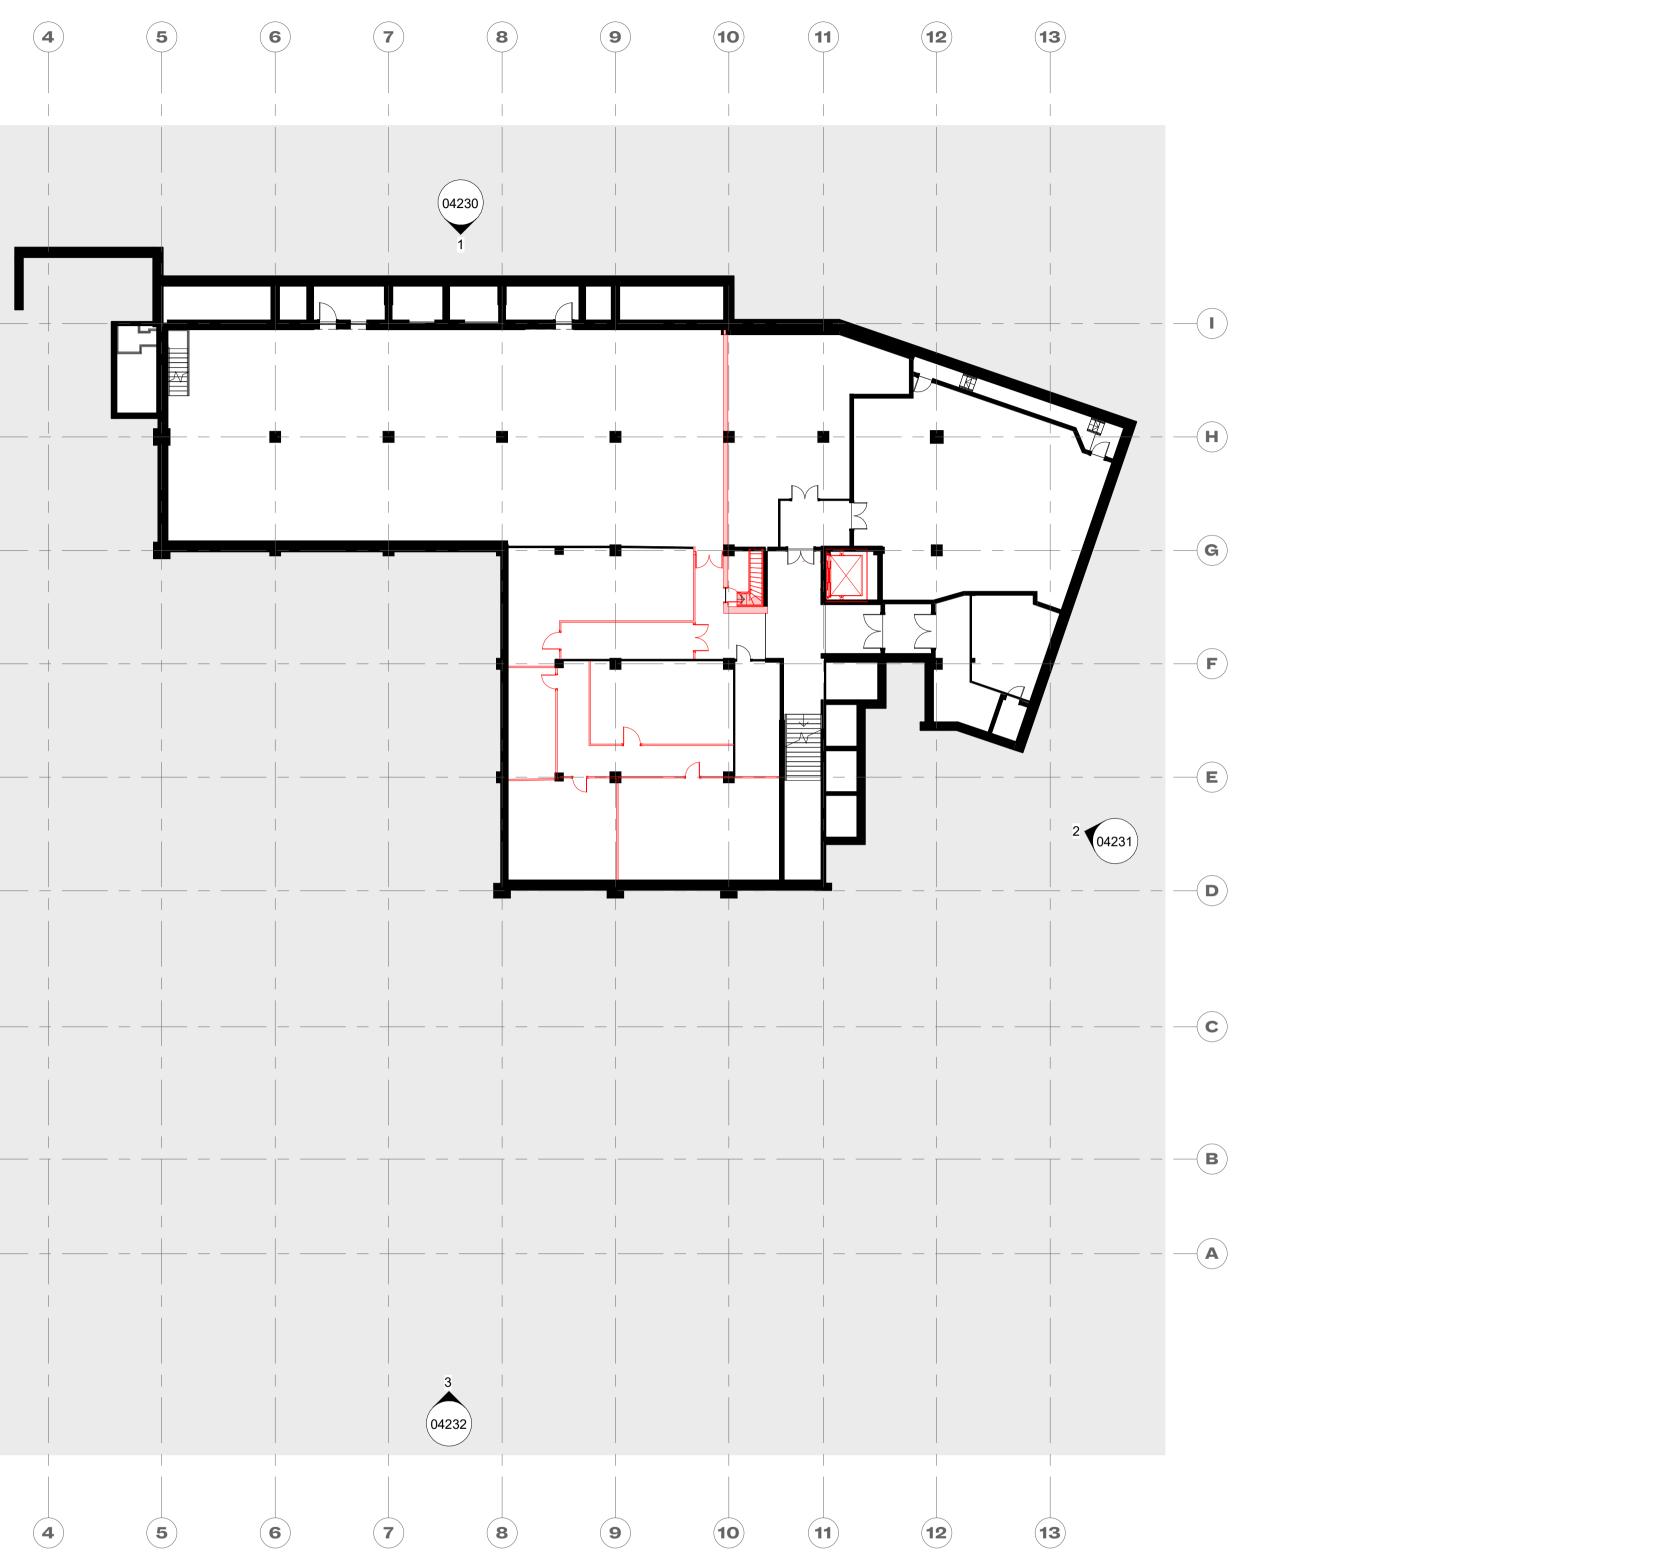

GENERAL NOTES:

1. These drawings are for costing and information only and are **NOT** to be used for tender or construction.

2. These architectural drawings have been based off Point2 Surveyors pre-strip out 2D survey drawings issued on November 2022 and therefore, may not include various areas not fully surveyed or building anomalies which could alter the scope and information of these drawings.

|                                                | CLIENT                                     | DRAWING Planning - Demolition Plan - Level -02 |                         |
|------------------------------------------------|--------------------------------------------|------------------------------------------------|-------------------------|
|                                                | Clare Real Estate (14 Gray's Inn Road) Ltd |                                                |                         |
|                                                | PROJECT                                    | STATUS                                         | APPROVED BY SUITABILITY |
|                                                | Fox Court                                  | PLANNING                                       | TB S4                   |
|                                                | DWG No. REVISION                           | SCALE                                          | DATE                    |
| A 31.10.23 Issue for Planning<br>REV DATE NOTE | 1195-BGY-XXX-098B-DR-A-04198 A             | 1 : 200 @A1                                    | 31.10.23                |