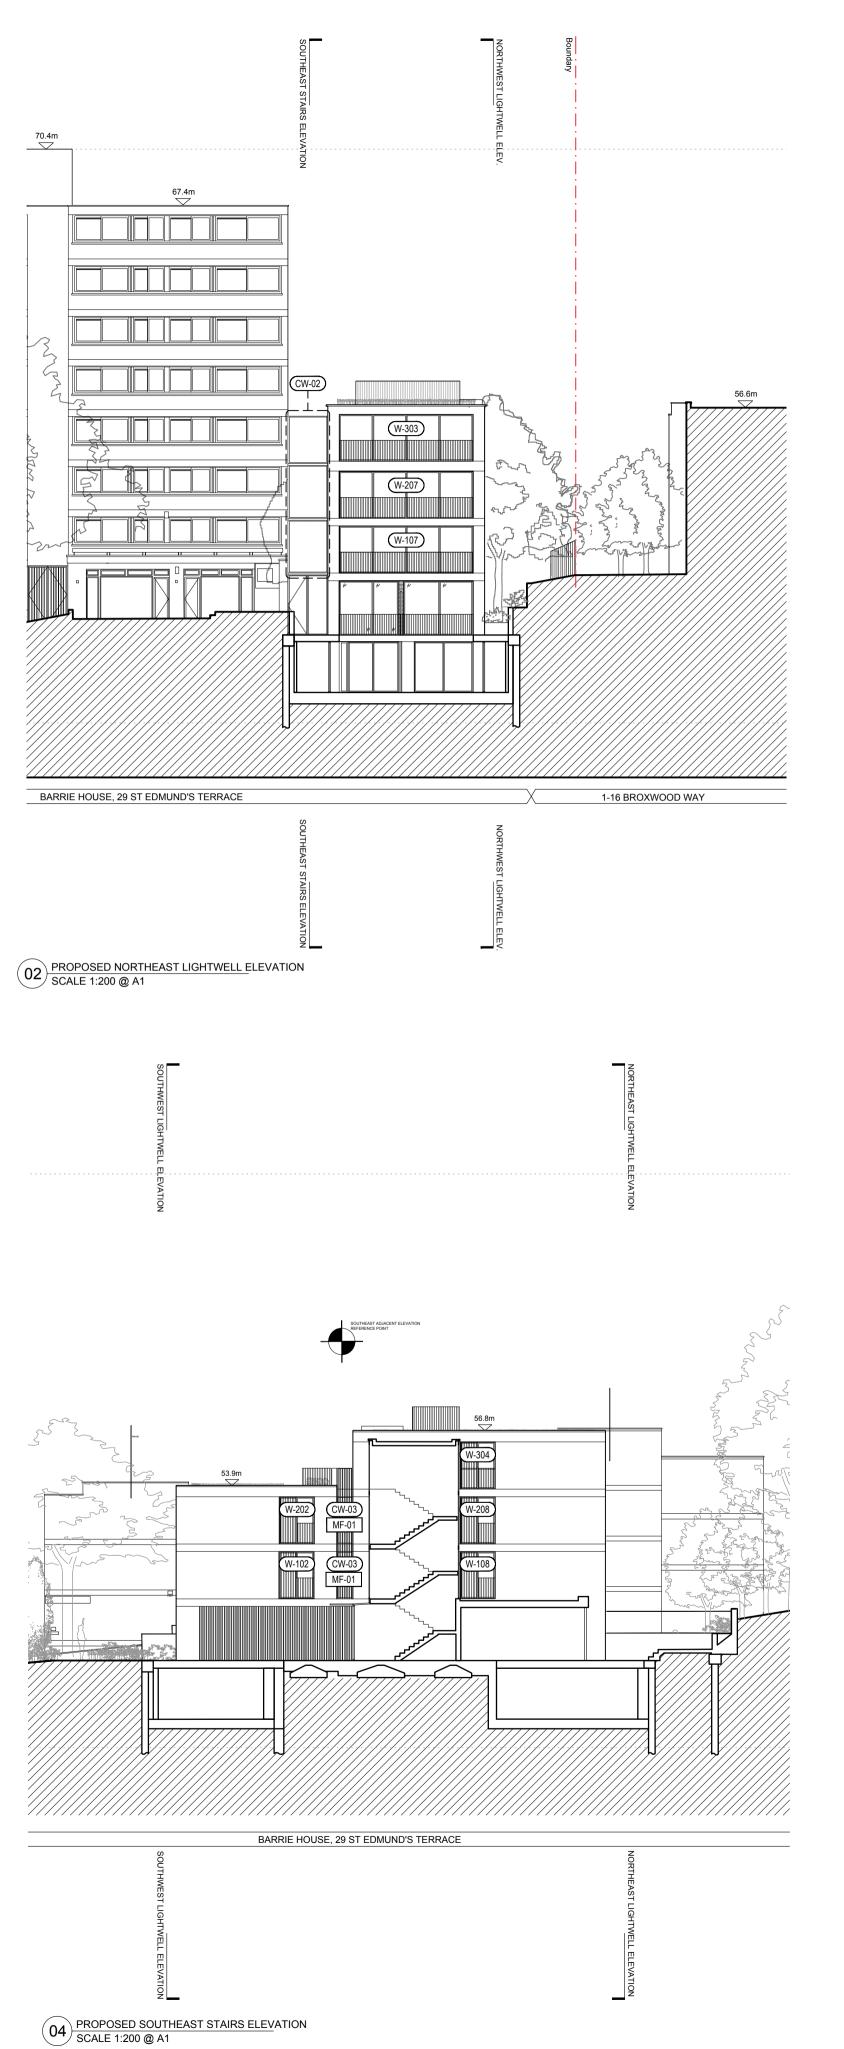

Project Ref. No. 2113 Client BROXWOOD VIEW LIMITED SEPTEMBER 2023

Date SEPTEMBER :
Scale 1:200 @ A1 Project BROXWOOD VIEW, 29 ST EDMUNDS TERRACE,

LONDON NW8 7QH

Drawing PROPOSED MAIN RAME ELEVATIONS GLAZING REFERENCES Drawing No. P221