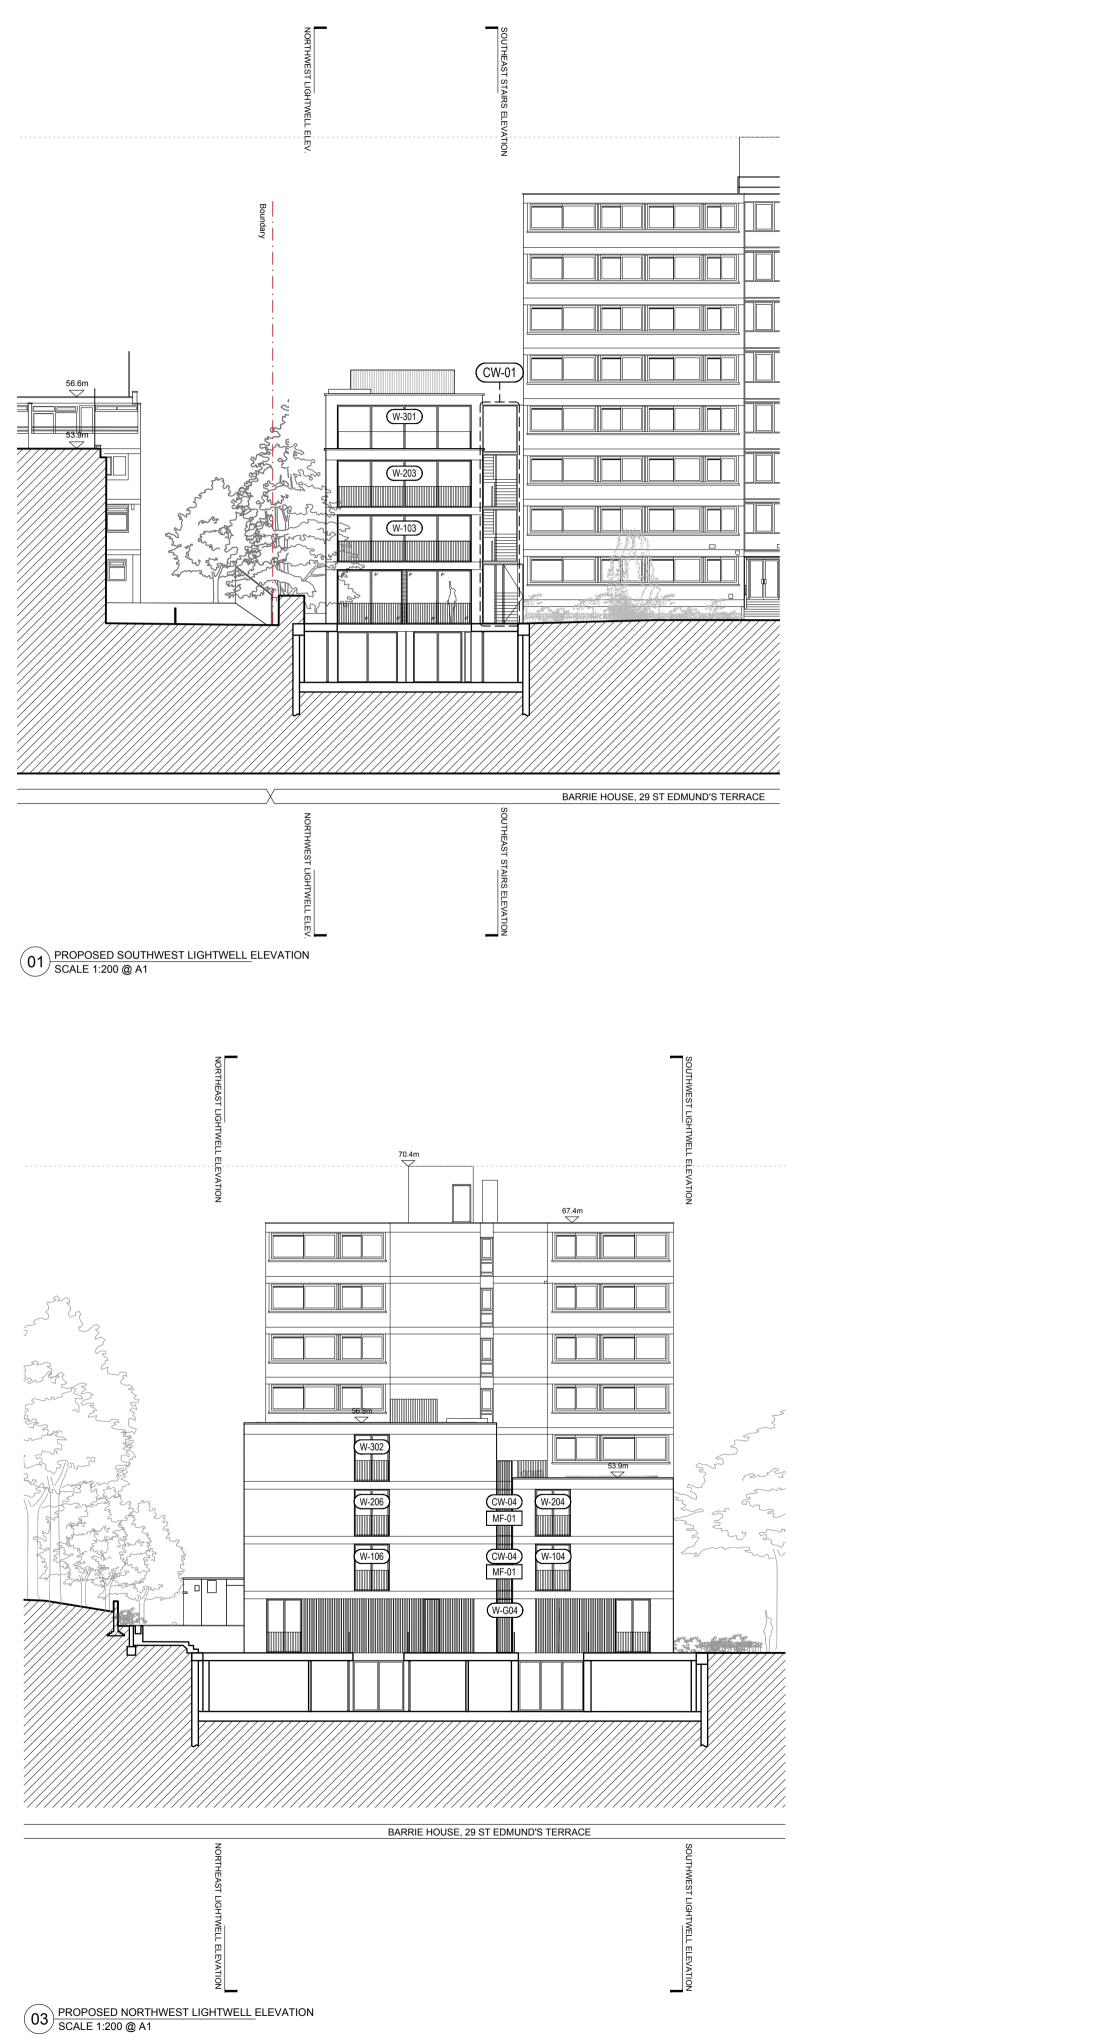

Project Ref. No. 2113 Client BROXWOOD VIEW LIMITED SEPTEMBER 2023

Date SEPTEMBER :
Scale 1:200 @ A1 Project BROXWOOD VIEW, 29 ST EDMUNDS TERRACE,

LONDON NW8 7QH

Drawing PROPOSED MAIN RAME ELEVATIONS GLAZING REFERENCES Drawing No. P221