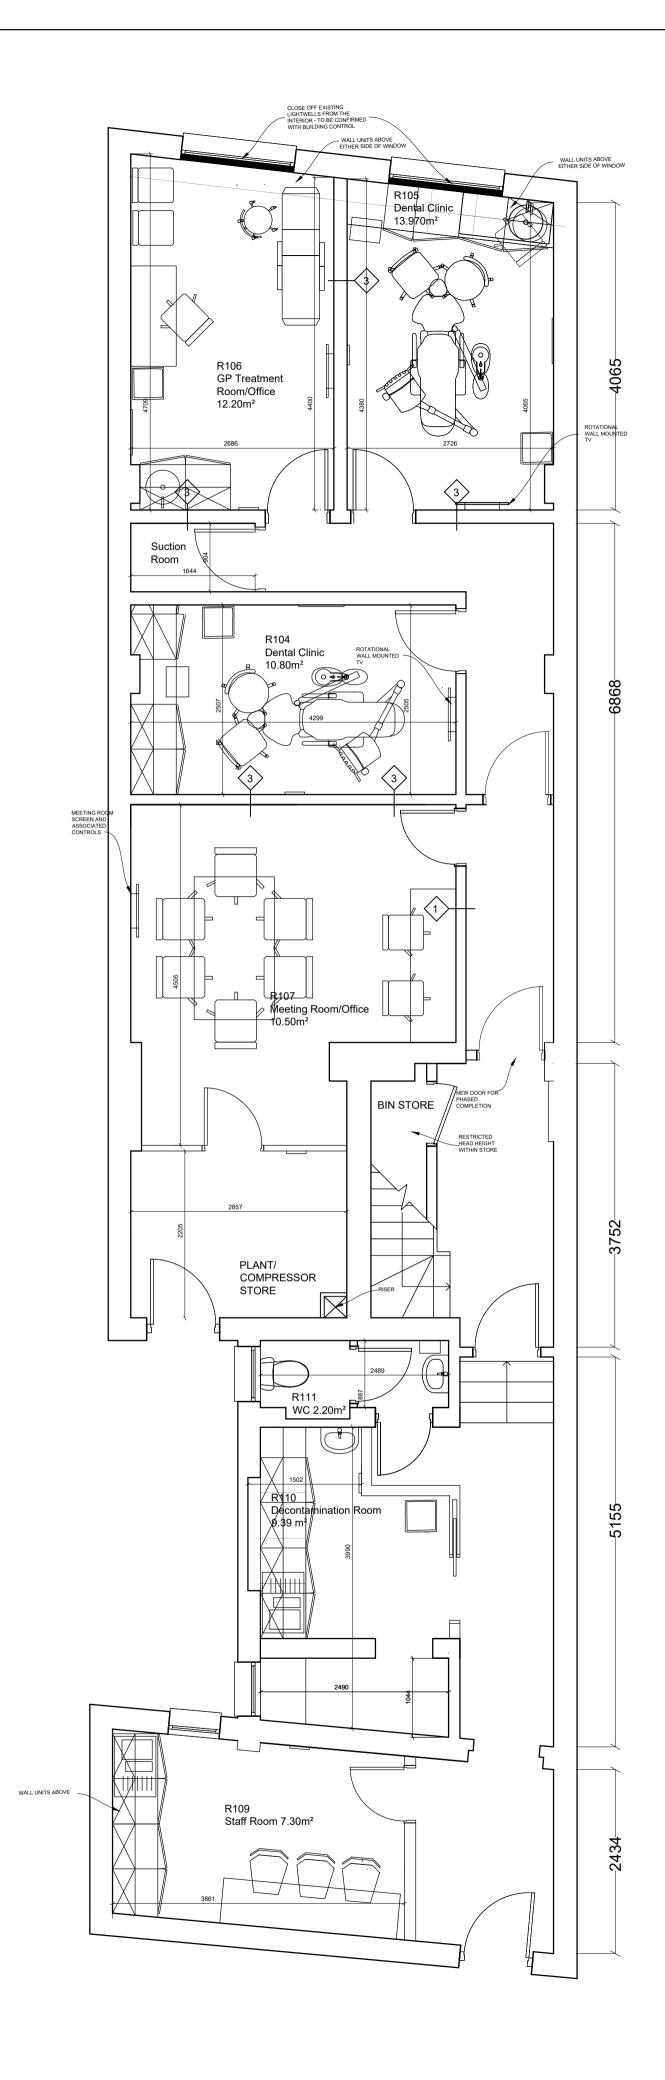

Proposed Basement 1:50

Scale In

| 1 | 2      | 3 | 4 | 5            | 6               | 7               | 8               | 9 | 10                |
|---|--------|---|---|--------------|-----------------|-----------------|-----------------|---|-------------------|
| n | Metres |   |   |              |                 |                 |                 |   | $\boldsymbol{()}$ |
|   |        |   |   |              |                 |                 |                 |   | <b>U</b> J        |
|   |        |   |   |              |                 |                 |                 |   |                   |
|   |        |   |   |              |                 |                 |                 |   |                   |
|   |        |   |   | <b></b>      |                 |                 |                 |   |                   |
|   |        |   |   | WALL TY      | PE KEY:         |                 |                 |   |                   |
|   |        |   |   |              |                 |                 |                 |   |                   |
|   |        |   |   | TYPE 1 - : N | lon-load bearir | ng internal par | tition          |   |                   |
|   |        |   |   | TYPE 2 - : A | coustic non-lo  | ad bearing int  | ernal partition |   |                   |
|   |        |   |   | TYPE 3 - · N | lon-load bearir | ng X ray/denta  | I room partitio | n |                   |
|   |        |   |   |              |                 |                 |                 |   |                   |
|   |        |   |   | TYPE 4 - : N | Ion-load bearir | ng glazed parti | ition           |   | -                 |
|   |        |   |   |              |                 |                 |                 |   |                   |
|   |        |   |   |              |                 |                 |                 |   |                   |
|   |        |   |   |              |                 |                 |                 |   |                   |
|   |        |   |   |              |                 |                 |                 |   |                   |
|   |        |   |   |              |                 |                 |                 |   |                   |
|   |        |   |   |              |                 |                 |                 |   |                   |
|   |        |   |   |              |                 |                 |                 |   | $\mathbf{r}$      |
|   |        |   |   |              |                 |                 |                 |   |                   |
|   |        |   |   |              |                 |                 |                 |   |                   |
|   |        |   |   |              |                 |                 |                 |   |                   |
|   |        |   |   |              |                 |                 |                 |   |                   |

Site address Finchley Road

Job Title My Healthcare

## Proposed plans Phase 1 only

buchan rum

9 SAVILL ROAD LINDFIELD WEST SUSSEX RH162NY

E : info@buchanrumarchitects.co.uk

<sup>Scale</sup> 1:1250, 1:500 & 1:50 A1

BRA

13

11/2022 awing number. PL\_00\_103