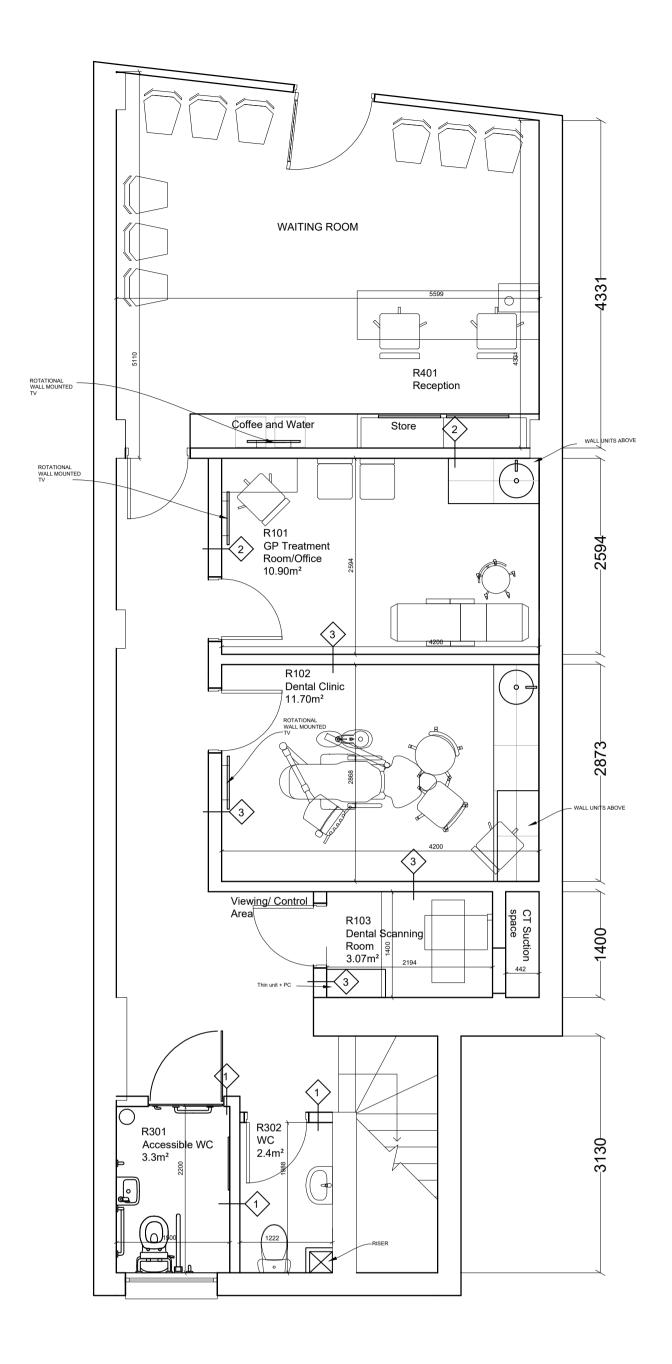

Site address Finchley Road

Job Title My Healthcare

## Proposed plans Phase 1 only

buchan rum

9 SAVILL ROAD LINDFIELD WEST SUSSEX RH162NY

E : info@buchanrumarchitects.co.uk

<sup>Scale</sup> 1:1250, 1:500 & 1:50 A1

BRA

13

11/2022 awing number. PL\_00\_103