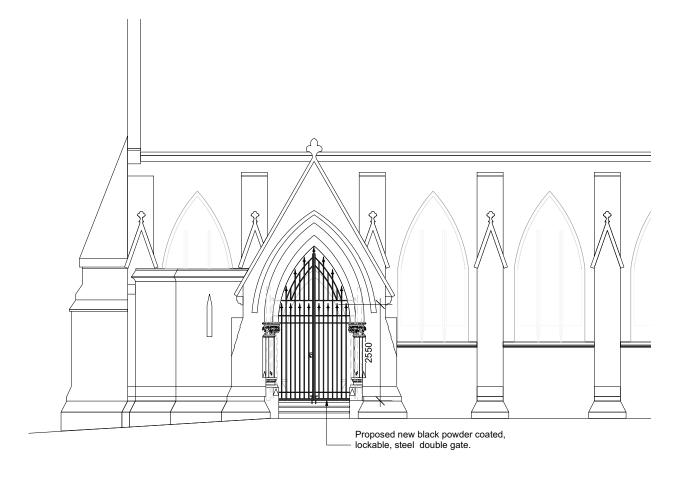

## PORCH ELEVATION Scale: 1:100







## PORCH PLAN Scale: 1:100

10 M

RYAN BUNCE&Cº

T 01256 701176 www.ryanbunce.co.uk

LONDON 181 Union Street, Southwark , SE1 0LN email: info@ryanbunce.co.uk

HAMPSHIRE Rose Cottage, The Bury Odiham, RG29 1NB

| PROJECT                                             | CLIENT                        |                      |          |
|-----------------------------------------------------|-------------------------------|----------------------|----------|
| Rosslyn Hill Chapel, Hampstead                      | Rosslyn Hill Unitarian Chapel |                      |          |
| Proposed Security Gate to Porch                     | DATE 20/12/2023               | SCALE As Annotated   | DRAWN BY |
|                                                     | RICS