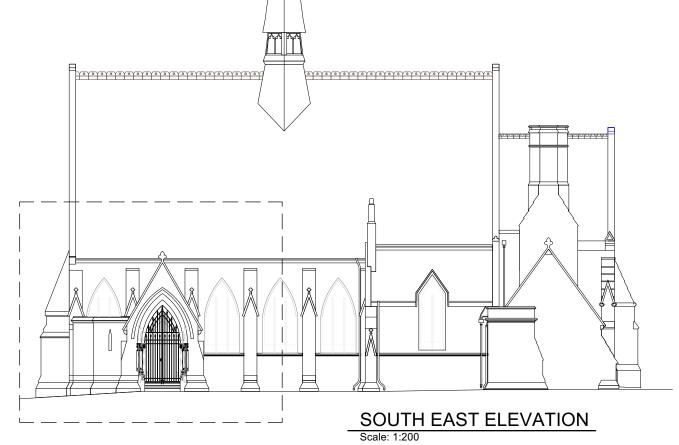

## PORCH ELEVATION Scale: 1:100







## PORCH PLAN Scale: 1:100

10 M

RYAN BUNCE&Cº

T 01256 701176 www.ryanbunce.co.uk

LONDON 181 Union Street, Southwark , SE1 0LN email: info@ryanbunce.co.uk

HAMPSHIRE Rose Cottage, The Bury Odiham, RG29 1NB

| PROJECT                                             | CLIENT                        |                      |          |
|-----------------------------------------------------|-------------------------------|----------------------|----------|
| Rosslyn Hill Chapel, Hampstead                      | Rosslyn Hill Unitarian Chapel |                      |          |
| Proposed Security Gate to Porch                     | DATE 20/12/2023               | SCALE As Annotated   | DRAWN BY |
|                                                     | RICS                          | DRAWING NO J