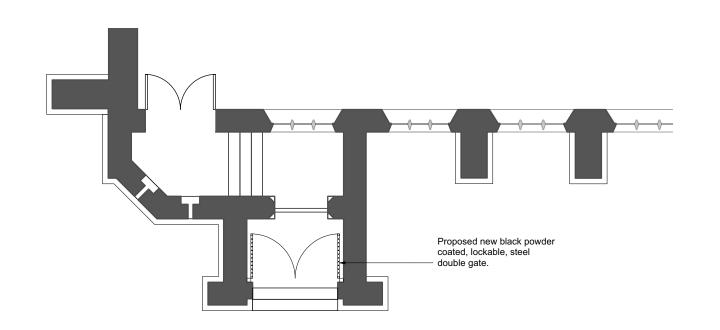

## PORCH PLAN Scale: 1:100

10 M

RYAN BUNCE&Cº

T 01256 701176 www.ryanbunce.co.uk

LONDON 181 Union Street, Southwark , SE1 0LN email: info@ryanbunce.co.uk

HAMPSHIRE Rose Cottage, The Bury Odiham, RG29 1NB

| PROJECT                                             | CLIENT                        |                      |          |
|-----------------------------------------------------|-------------------------------|----------------------|----------|
| Rosslyn Hill Chapel, Hampstead                      | Rosslyn Hill Unitarian Chapel |                      |          |
| Proposed Security Gate to Porch                     | DATE 20/12/2023               | SCALE As Annotated   | DRAWN BY |
|                                                     | RICS                          | DRAWING NO J239 / 04 | REV      |
| File name: Gate planning.vwx Printed on: 21/12/2023 |                               |                      | _        |
|                                                     |                               |                      | _        |