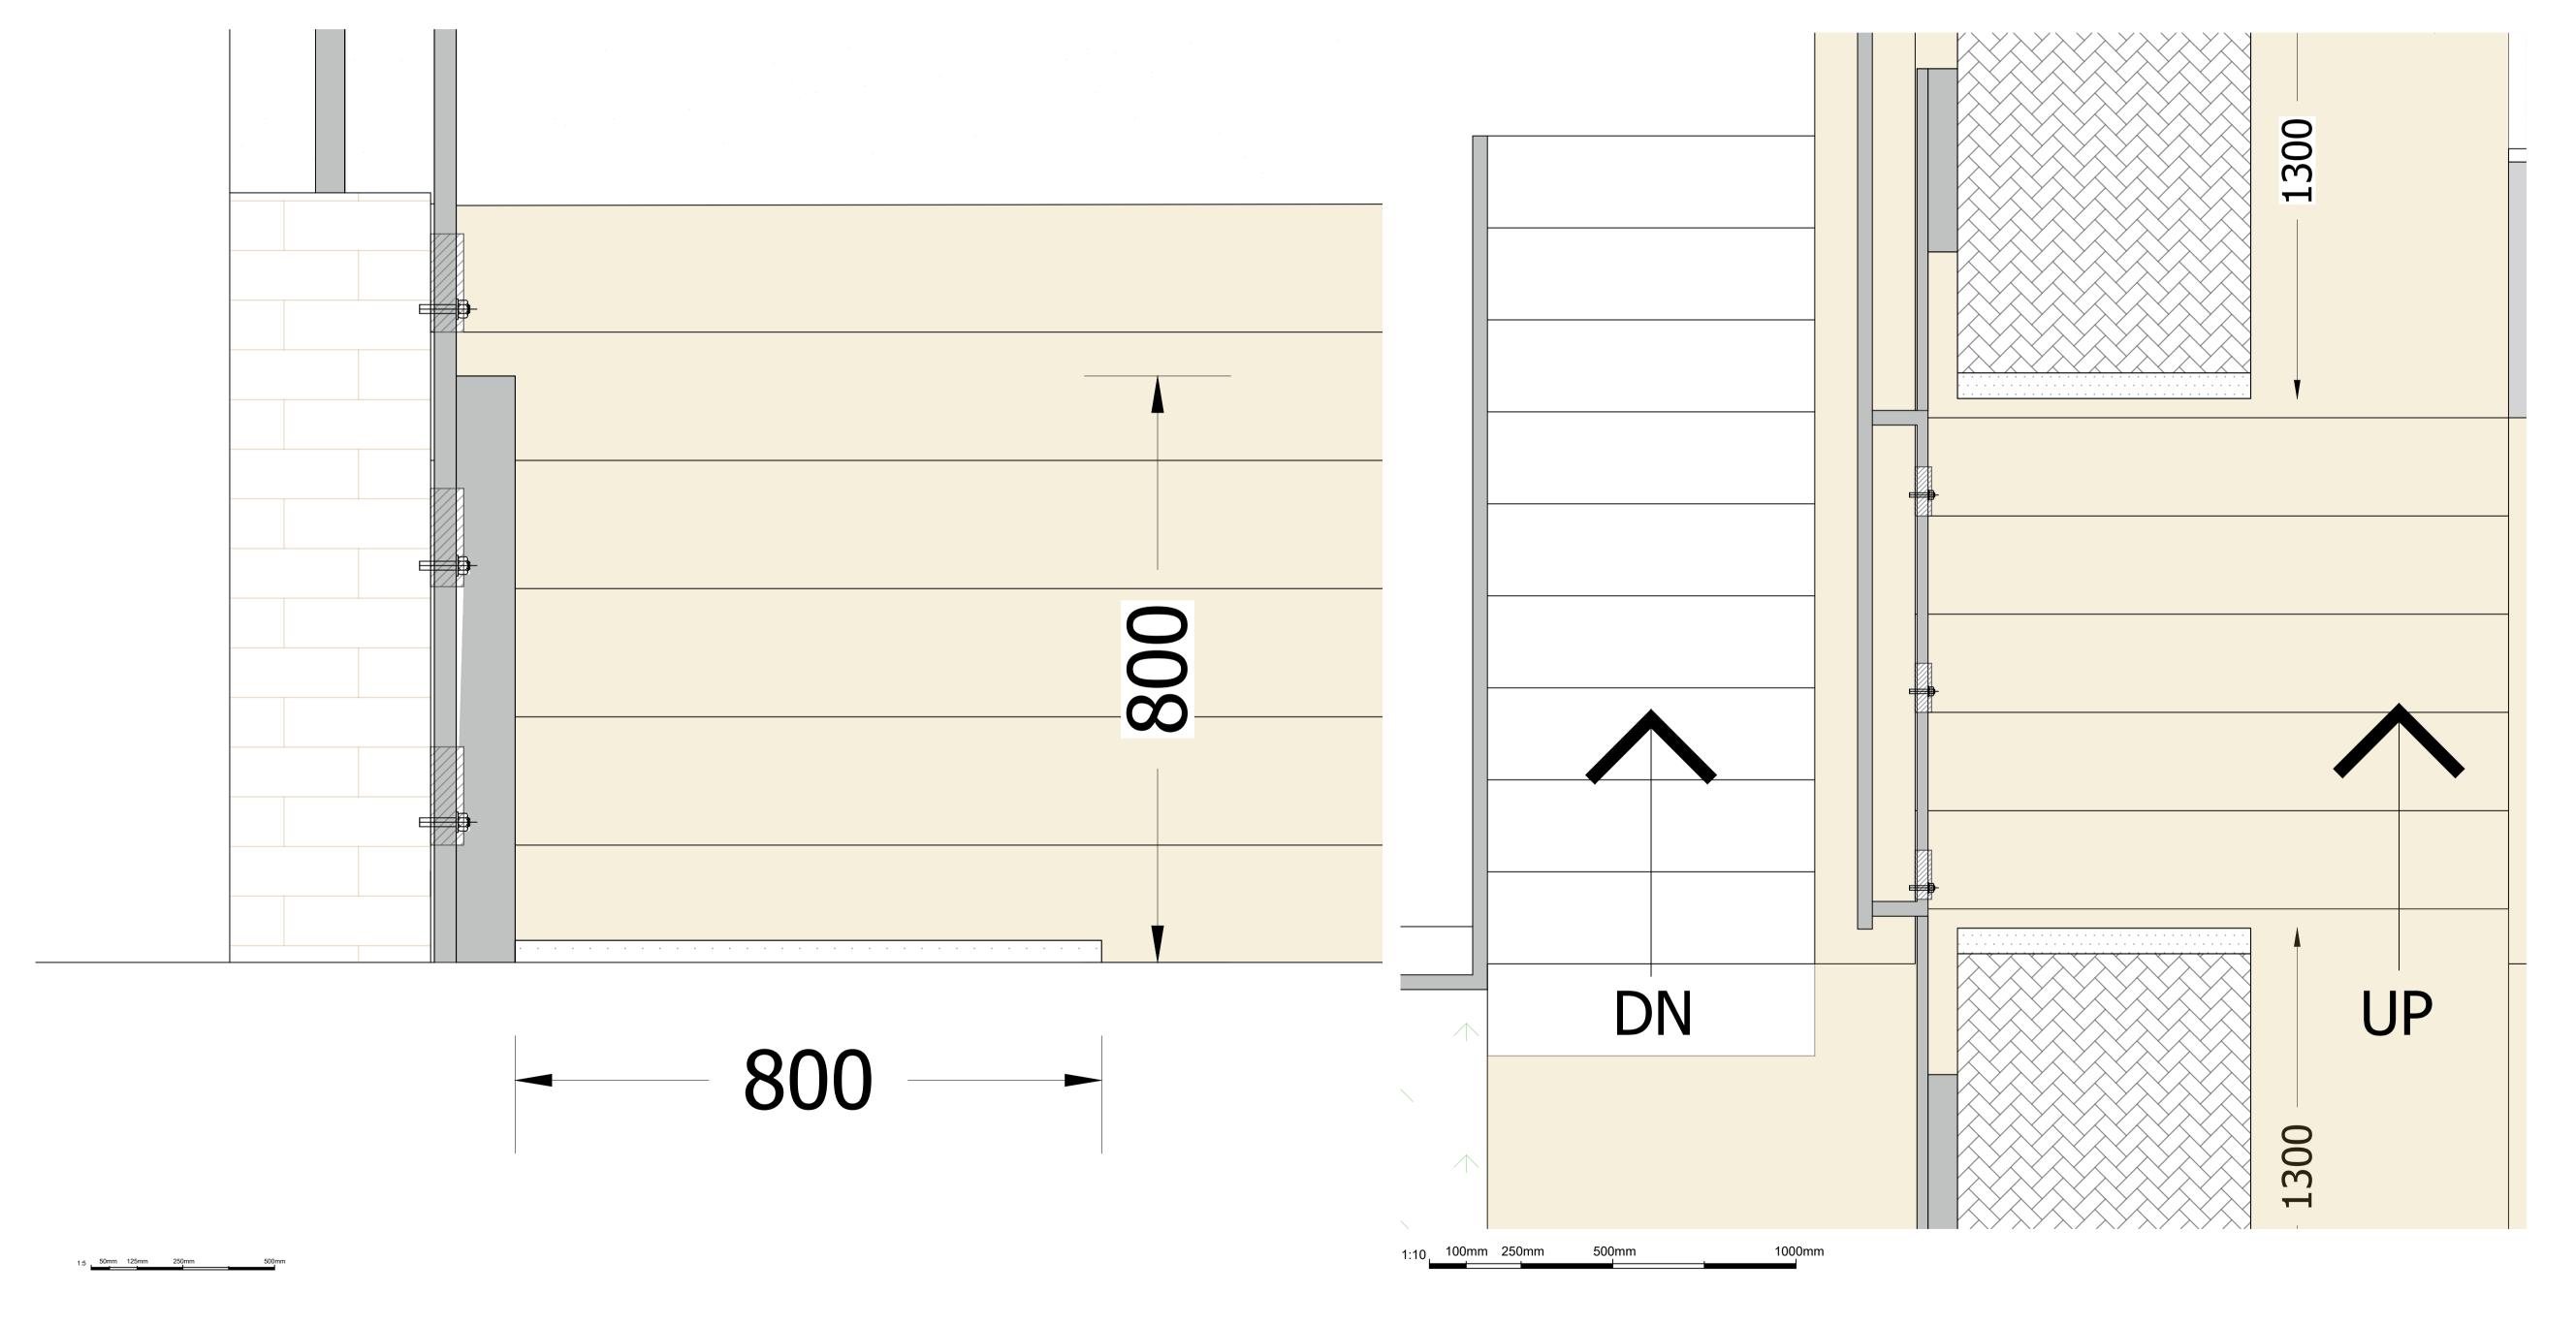

M12 bolts resin anchor fixed into stonework to be concealed with aesthetic silver stainless steel bracket rail.

3 Supporting brackets to be placed on the stair lift at the front of the house and 4 supporting brackets to be placed on the stair lift at the rear.