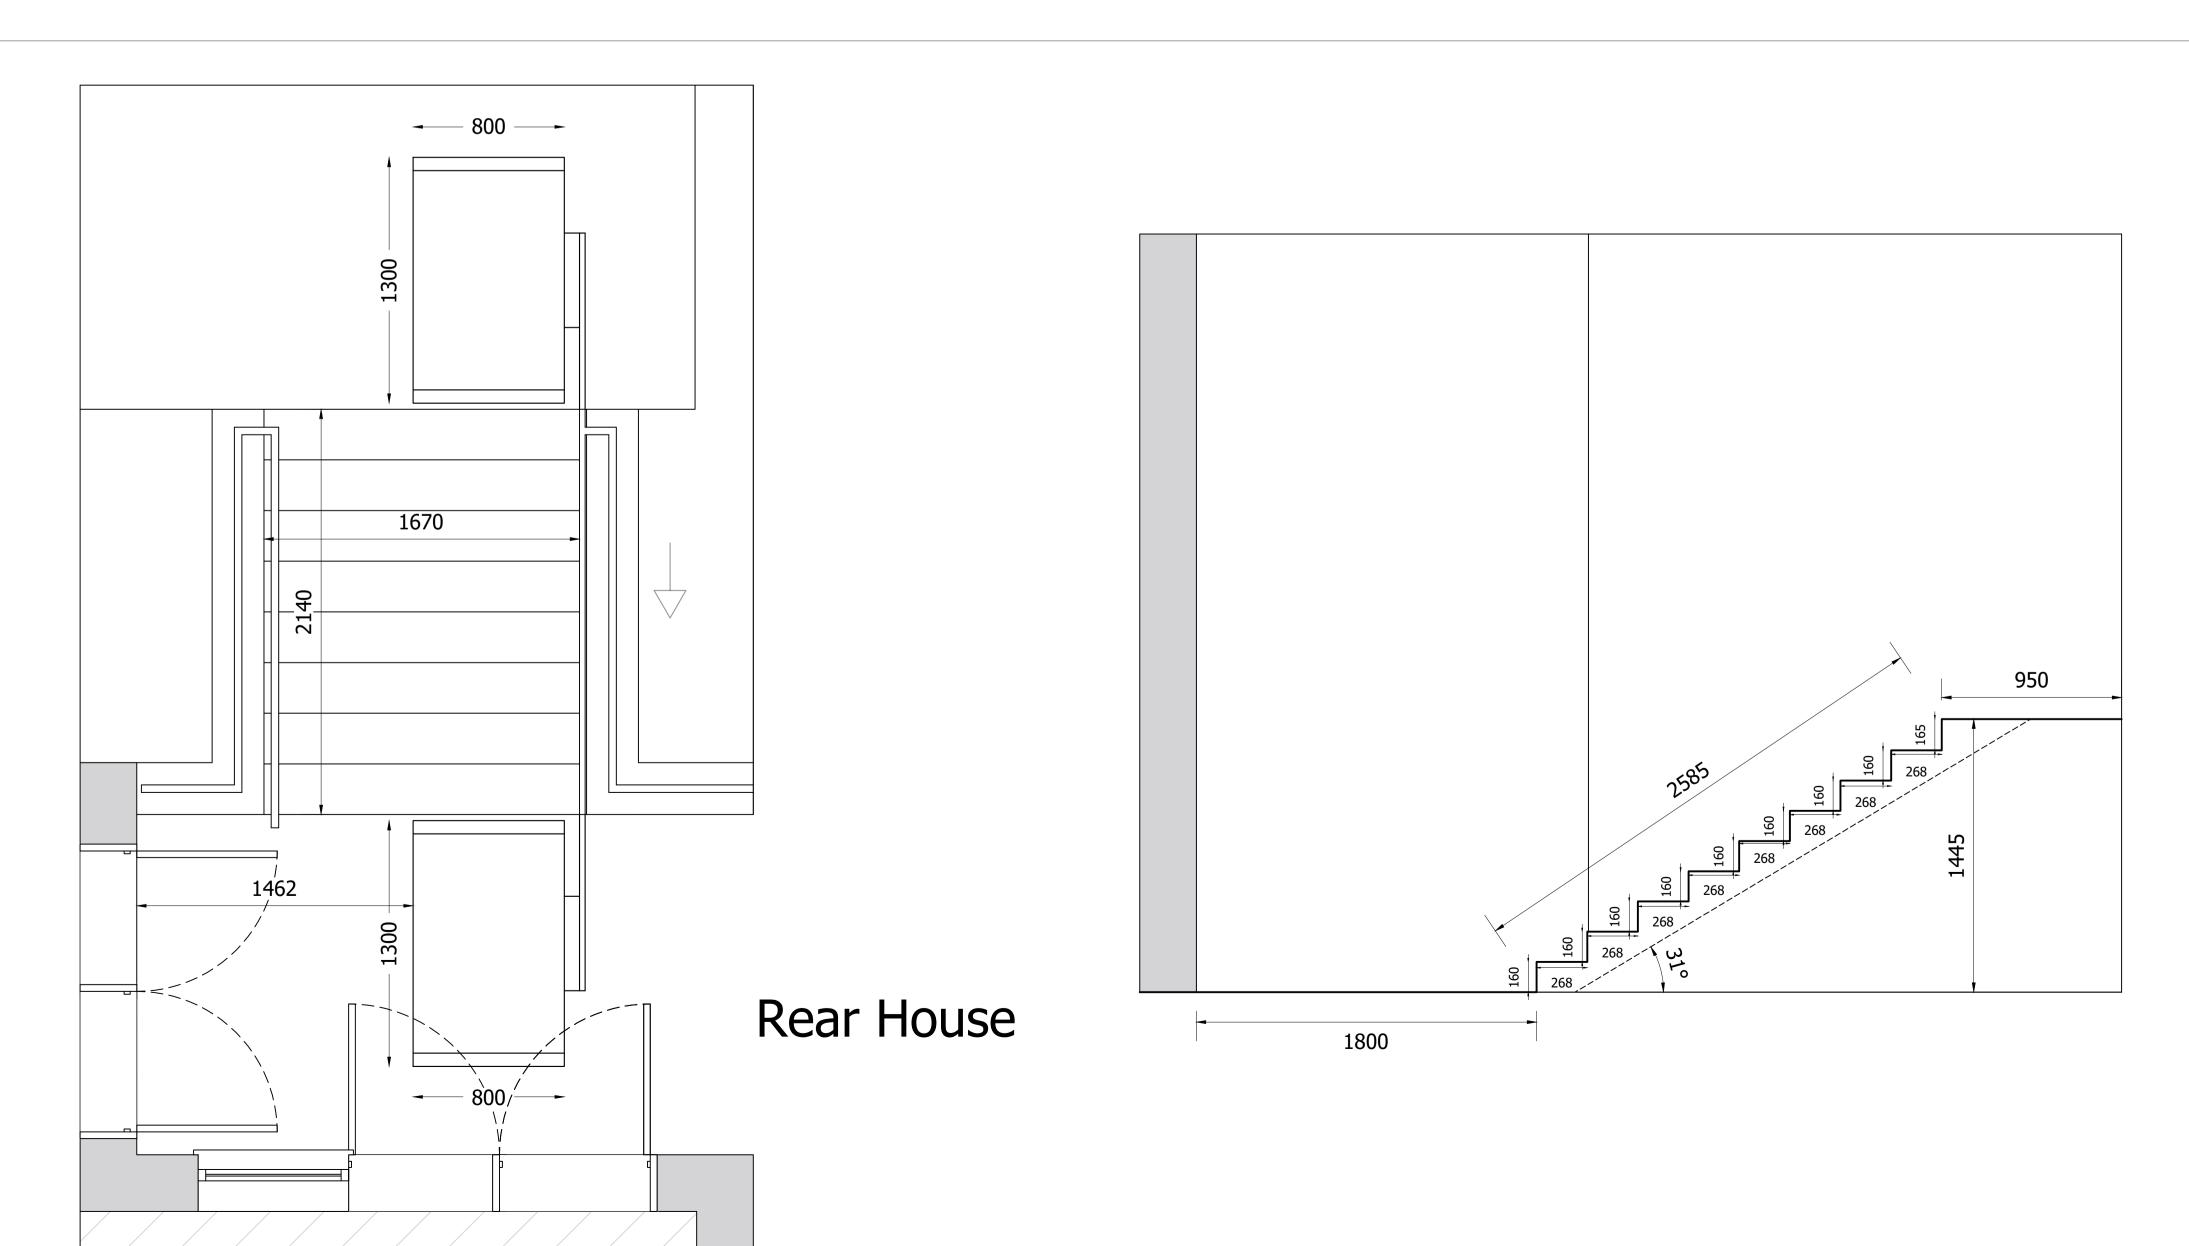

## **REGULATIONS:**

ALL WORK IS TO COMPLY WITH THE RELEVANT BUILDING REGULATIONS AND ALL STATUTORY NOTICES ARE TO BE GIVEN TO LOCAL AUTHORITY AT THE APPROPRIATE STAGES.

ALL CONTRACTORS ARE TO VISIT SITE TO ACQUAINT THEMSELVES WITH THE LAYOUT AND ACCESS TO THE SITE PRIOR TO TENDERING.

## DIMENSIONS:

ALL DIMENSIONS MUST BE CHECKED ON SITE PRIOR TO WORK COMMENCING. VARIATIONS IN SQUARENESS, DEPTH OF PLASTER ETC, MUST BE CHECKED FOR. WHEN NEW WALLS ARE SHOWN AS ALIGNED WITH EXISTING WALLS, THIS MUST BE CHECKED BY PHYSICAL REMOVAL OF BRICKWORK AND/OR PLASTER TO ESTABLISH THE ACTUAL POSITION OF THE WALL BEING ATTACHED TO.

ALL DIMENSIONS TO BE CHECKED ON THE DRAWING AND ON THE SITE BY THE NOMINATED CONTRACTOR ALL DISCREPANCIES ARE TO BE NOTIFIED TO THE CLIENT.

Simple-Build 797 Lea Bridge Road Walthamstow E17 9DS Tel: 07946087389 Email: info@simple-build.co.uk