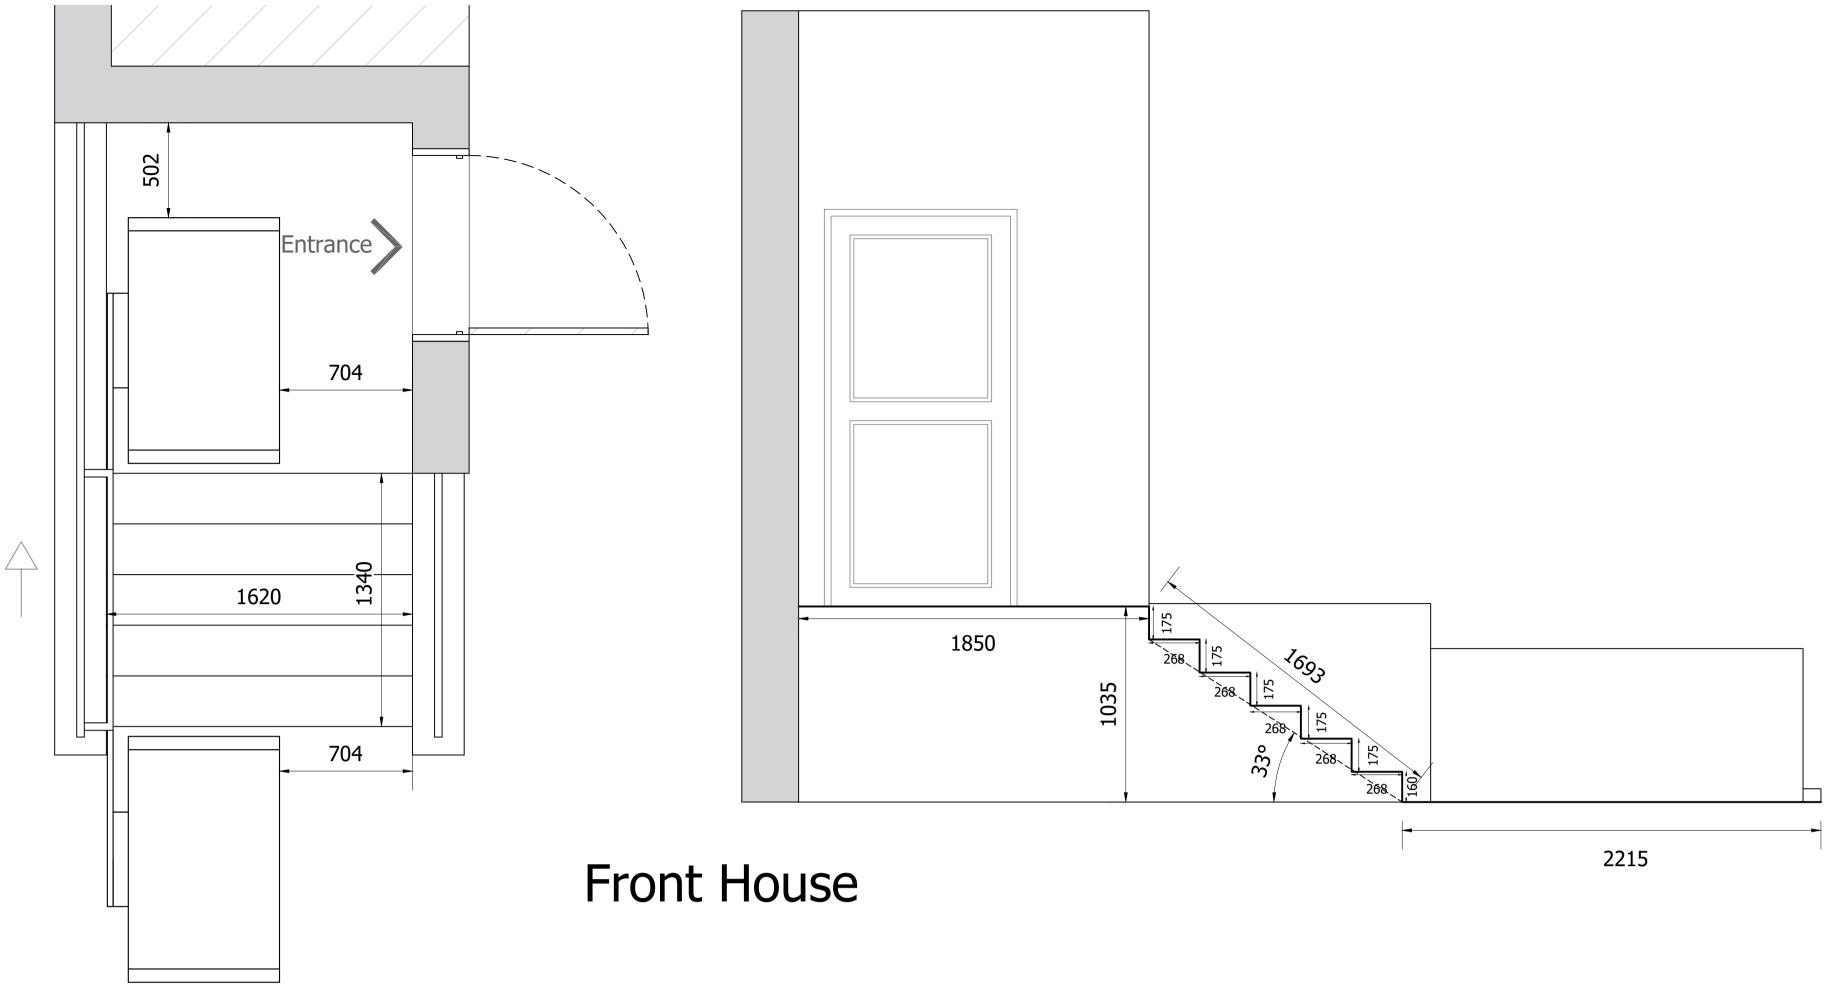

## **REGULATIONS:**

ALL WORK IS TO COMPLY WITH THE RELEVANT BUILDING REGULATIONS AND ALL STATUTORY NOTICES ARE TO BE GIVEN TO LOCAL AUTHORITY AT THE APPROPRIATE STAGES.

ALL CONTRACTORS ARE TO VISIT SITE TO ACQUAINT THEMSELVES WITH THE LAYOUT AND ACCESS TO THE SITE PRIOR TO TENDERING.

## DIMENSIONS:

ALL DIMENSIONS MUST BE CHECKED ON SITE PRIOR TO WORK COMMENCING. VARIATIONS IN SQUARENESS, DEPTH OF PLASTER ETC, MUST BE CHECKED FOR. WHEN NEW WALLS ARE SHOWN AS ALIGNED WITH EXISTING WALLS, THIS MUST BE CHECKED BY PHYSICAL REMOVAL OF BRICKWORK AND/OR PLASTER TO ESTABLISH THE ACTUAL POSITION OF THE WALL BEING ATTACHED TO.

ALL DIMENSIONS TO BE CHECKED ON THE DRAWING AND ON THE SITE BY THE NOMINATED CONTRACTOR ALL DISCREPANCIES ARE TO BE NOTIFIED TO THE CLIENT.

Simple-Build 797 Lea Bridge Road Walthamstow E17 9DS Tel: 07946087389 Email: info@simple-build.co.uk