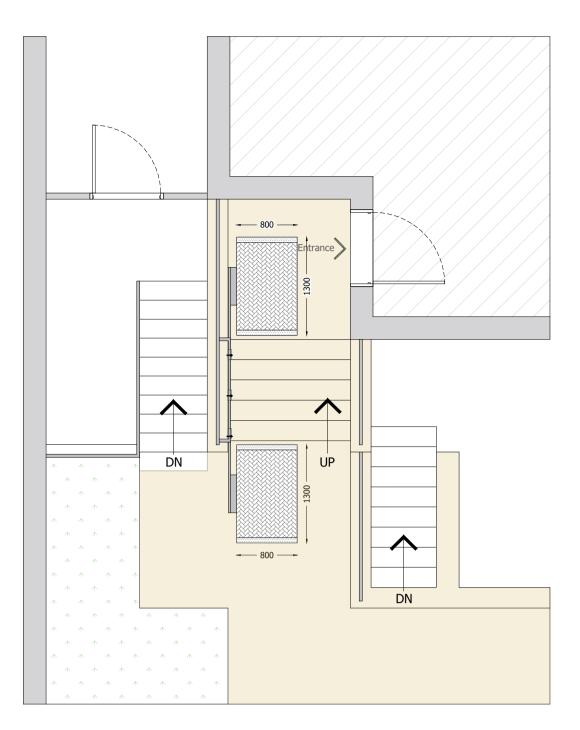

Proposed Front Ground Floor Plan



Proposed Rear Ground Floor Plan



## Proposed Front Elevation



Proposed Side Elevation



# Proposed Front Elevation



### Proposed Side Elevation

### **REGULATIONS:**

ALL WORK IS TO COMPLY WITH THE RELEVANT BUILDING REGULATIONS AND ALL STATUTORY NOTICES ARE TO BE GIVEN TO LOCAL AUTHORITY AT THE APPROPRIATE STAGES.

ALL CONTRACTORS ARE TO VISIT SITE TO ACQUAINT THEMSELVES WITH THE LAYOUT AND ACCESS TO THE SITE PRIOR TO TENDERING.

#### DIMENSIONS:

ALL DIMENSIONS MUST BE CHECKED ON SITE PRIOR TO WORK COMMENCING. VARIATIONS IN SQUARENESS, DEPTH OF PLASTER ETC, MUST BE CHECKED FOR. WHEN NEW WALLS ARE SHOWN AS ALIGNED WITH EXISTING WALLS, THIS MUST BE CHECKED BY PHYSICAL REMOVAL OF BRICKWORK AND/OR PLASTER TO ESTABLISH THE ACTUAL POSITION OF THE WAL