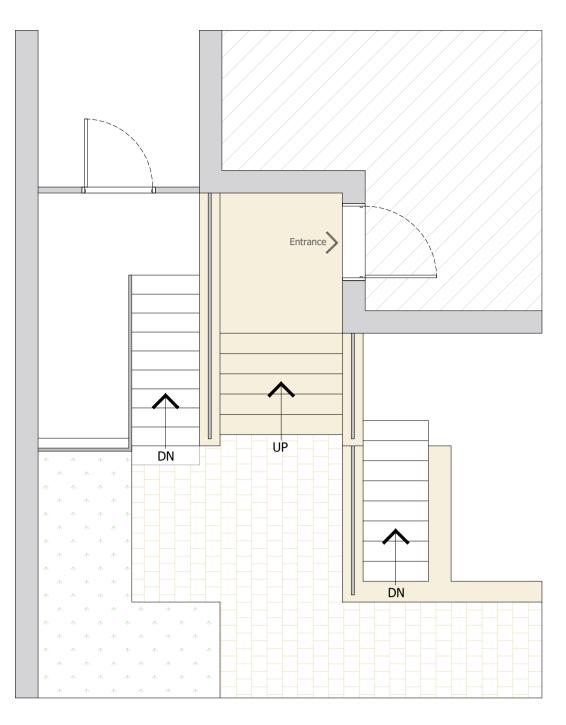

Existing Front Ground Floor Plan



Existing Rear Ground Floor Plan



## **Existing Front Elevation**



# Existing Side Elevation



# Existing Front Elevation



## Existing Side Elevation

#### **REGULATIONS:**

ALL WORK IS TO COMPLY WITH THE RELEVANT BUILDING REGULATIONS AND ALL STATUTORY NOTICES ARE TO BE GIVEN TO LOCAL AUTHORITY AT THE APPROPRIATE STAGES. ALL CONTRACTORS ARE TO VISIT SITE TO ACQUAINT

ALL CONTRACTORS ARE TO VISIT SITE TO ACQUAINT THEMSELVES WITH THE LAYOUT AND ACCESS TO THE SITE PRIOR TO TENDERING.

#### DIMENSIONS:

ALL DIMENSIONS MUST BE CHECKED ON SITE PRIOR TO WORK COMMENCING. VARIATIONS IN SQUARENESS, DEPTH OF PLASTER ETC, MUST BE CHECKED FOR. WHEN NEW WALLS ARE SHOWN AS ALIGNED WITH EXISTING WALLS, THIS MUST BE CHECKED BY PHYSICAL REMOVAL OF BRICKWORK AND/OR