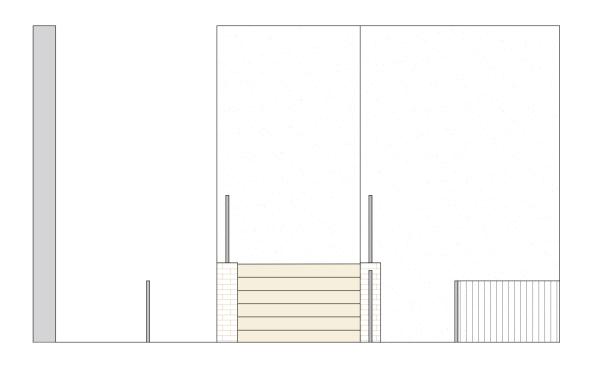

Existing Front Ground Floor Plan



Existing Rear Ground Floor Plan



## **Existing Front Elevation**



# Existing Side Elevation



# Existing Front Elevation



## Existing Side Elevation

#### **REGULATIONS:**

ALL WORK IS TO COMPLY WITH THE RELEVANT BUILDING REGULATIONS AND ALL STATUTORY NOTICES ARE TO BE GIVEN TO LOCAL AUTHORITY AT THE APPROPRIATE STAGES. ALL CONTRACTORS ARE TO VISIT SITE TO ACQUAINT

ALL CONTRACTORS ARE TO VISIT SITE TO ACQUAINT THEMSELVES WITH THE LAYOUT AND ACCESS TO THE SITE PRIOR TO TENDERING.

#### DIMENSIONS:

ALL DIMENSIONS MUST BE CHECKED ON SITE PRIOR TO WORK COMMENCING. VARIATIONS IN SQUARENESS, DEPTH OF PLASTER ETC, MUST BE CHECKED FOR. WHEN NEW WALLS ARE SHOWN AS ALIGNED WITH EXISTING WALLS, THIS MUST BE CHECKED BY PHYSICAL REMOVAL OF BRICKWORK AND/OR PLASTER TO ESTABLISH THE ACTUAL POSITION OF THE WALL BEING ATTACHED TO