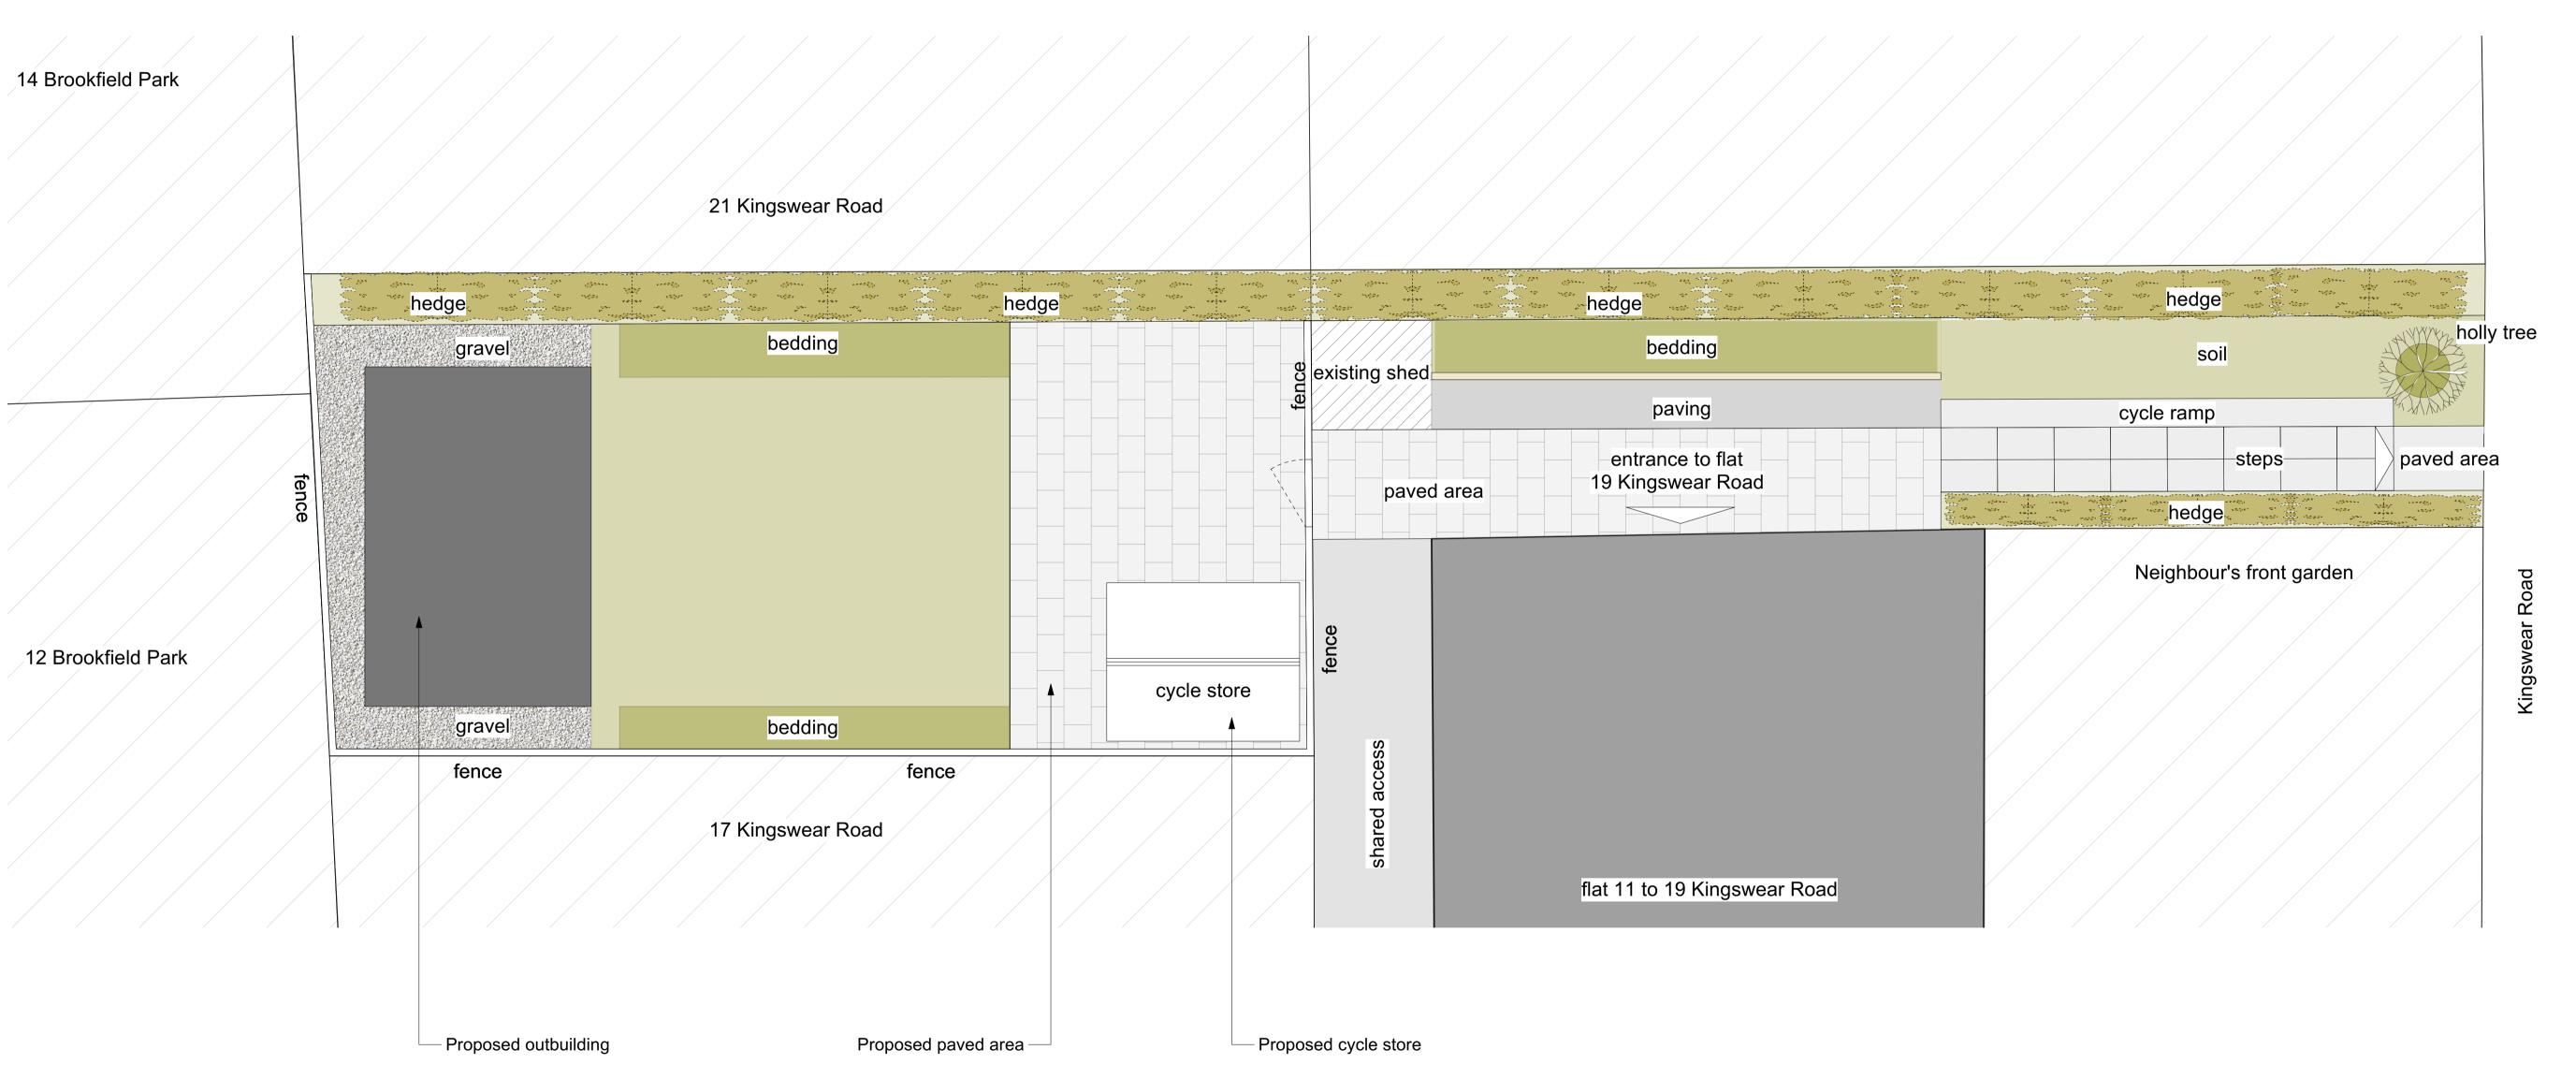

19 KINGSWEAR ROAD LONDON NW5 1EU

OUTBUILDING SITE PLAN PROPOSED

 Date
 Scale @ A1
 Scale @ A3

 DEC 2023
 1:50
 1:100

 Project No.
 Drawing Status
 Purpose

2305 PLANNING

Drawing Number 02-APA-100