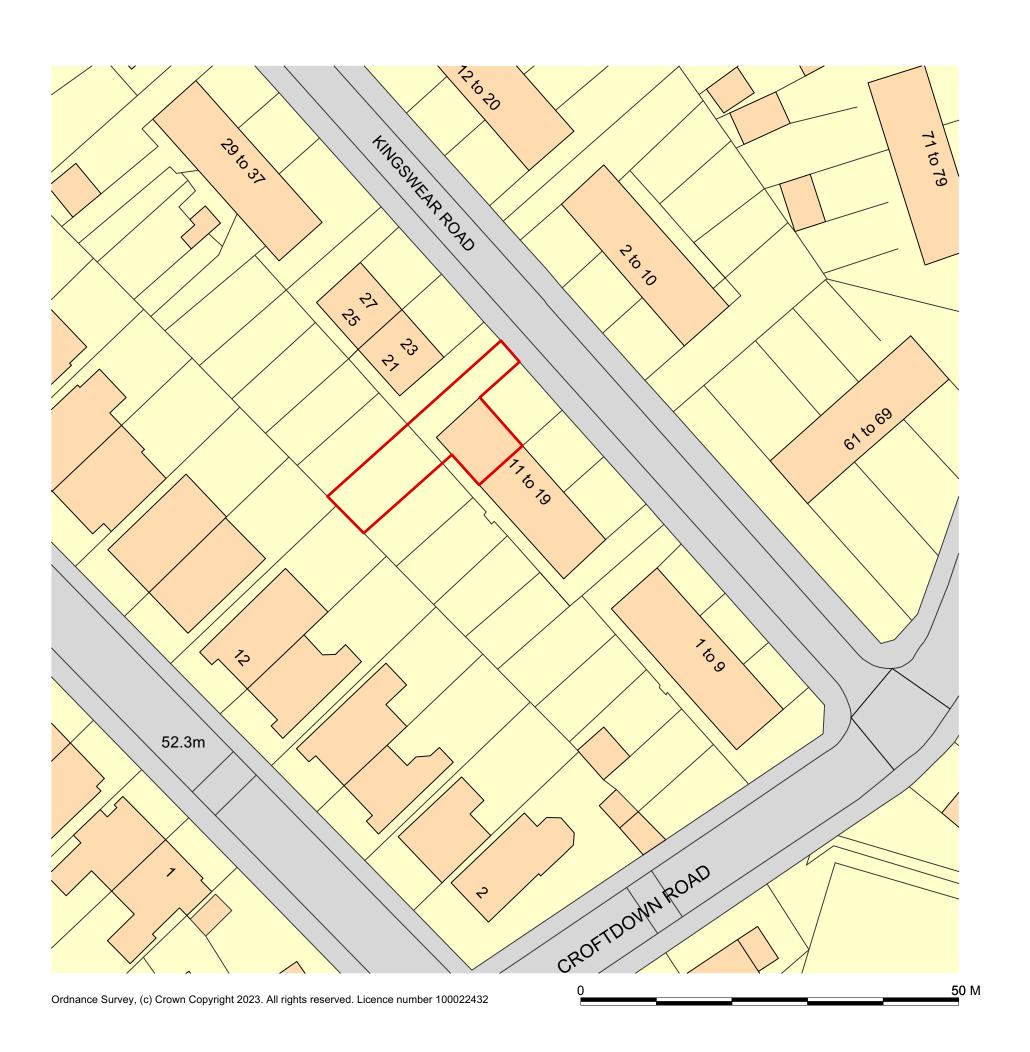

\_\_\_

Rev. Date Note

40 Aitons House Pump House Crescer Brentford TW8 0FW

T +44[0]7951016930 a.possamai@albertopossamai.c www.albertopossamai.com

Clien

RUTH KHAW

Project

19 KINGSWEAR ROAD LONDON NW5 1EU

Drawing Title

LOCATION PLAN

| Date           |                | Scale @ A1 | Scale @ A3 |
|----------------|----------------|------------|------------|
| DEC 2023       |                | _          | 1:500      |
| Project No.    | Drawing Status |            | Purpose    |
| 2305           | PLANNI         | NG         |            |
| Drawing Number |                |            | Revision   |
| 01-001         |                |            | -          |