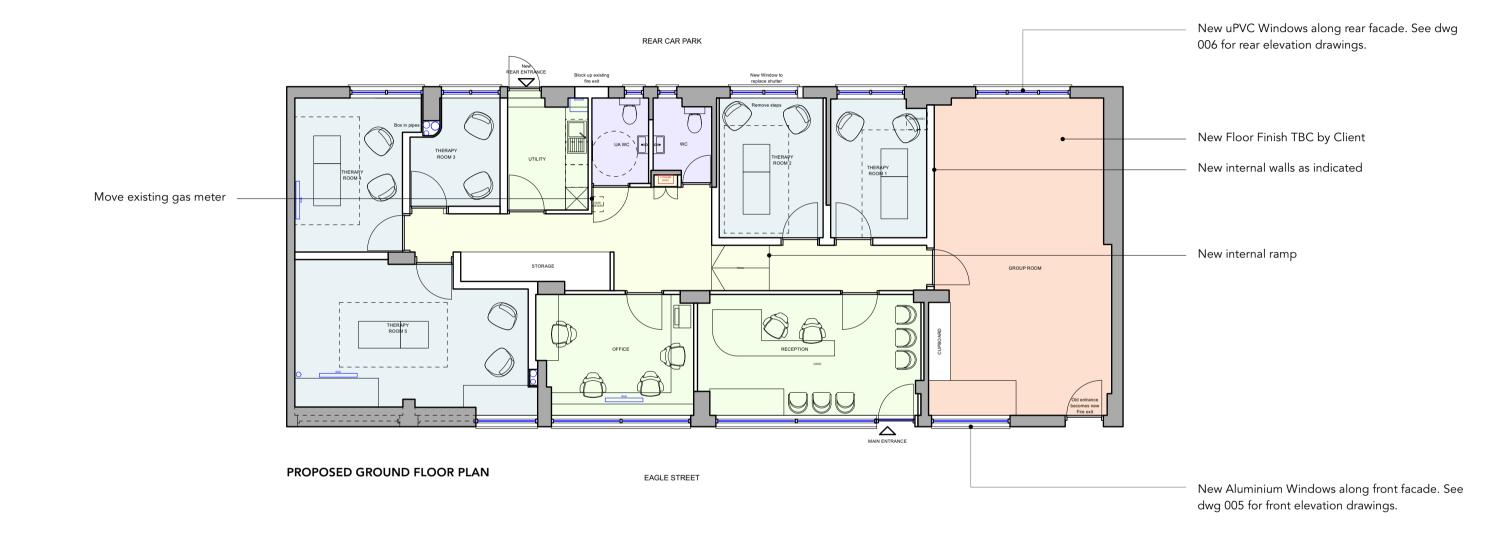

## Tempo Architects

mail@tempoarchitects.co.uk

57 Abbotsford Avenue London N15 3BT

| ts | The Helios Centre, 47 Eagle Street, Holborn, WC1R 4AP <b>GROUND FLOOR PLAN</b> PROPOSED |             |           |
|----|-----------------------------------------------------------------------------------------|-------------|-----------|
|    | Scale<br>1:100@A3                                                                       | Drawn<br>CP | 040 /000  |
|    | Date<br>NOVEMBER 2023                                                                   | Check       | 013 / 003 |