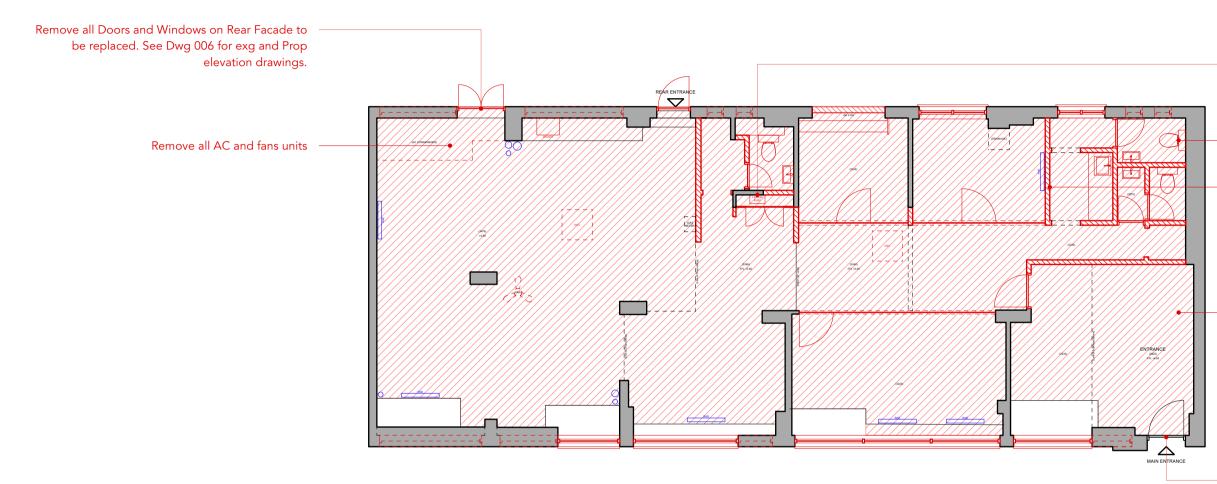

EXISTING GROUND FLOOR PLAN

Copyright in the design and this drawing are the property of Tempo Architects. Reproduction in whole or in part is forbidden without written permission.

This drawing must be read in conjunction with all other relevant documentation and drawings. Tempo Architects accepts no liability for any expense, loss or damage of whatsoever nature and however arising from any variation which has not been referred to them, and their approval obtained. Do not scale from this drawing, only figured dimensions are to be used. All dimensions are to be cross-checked on-site prior to manufacture and construction. Any discrepencies are to be reported before proceeding.

## Retain existing door

|      | Revisions                                                                                                  |             |           |
|------|------------------------------------------------------------------------------------------------------------|-------------|-----------|
| ects | The Helios Centre, 47 Eagle Street, Holborn, WC1R 4AP<br><b>GROUND FLOOR PLAN</b><br>EXISTING / DEMOLITION |             |           |
|      | Scale<br>1:100@A3                                                                                          | Drawn<br>CP |           |
|      | Date<br>NOVEMBER 2023                                                                                      | Check       | 013 / 002 |