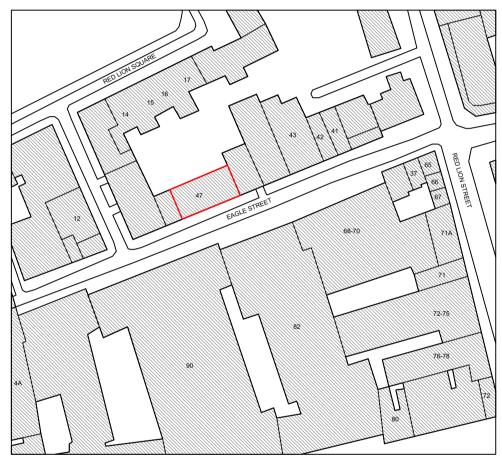

Ordnance Survey, (c) Crown Copyright 2022. All rights reserved. Licence number 100022432

Approx Site Area : 200 m<sup>2</sup>

Ν

Copyright in the design and this drawing are the property of Tempo Architects. Reproduction in whole or in part is forbidden without written permission.

## Tempo Archite

mail@tempoarchitects.co.uk

57 Abbotsford Avenue London N15 3BT

|      | Revisions                                                              |             |           |
|------|------------------------------------------------------------------------|-------------|-----------|
| ects | The Helios Centre, 47 Eagle Street, Holborn, WC1R 4AP<br>LOCATION PLAN |             |           |
|      | Scale<br>1:1250@A3                                                     | Drawn<br>CP | 040 / 004 |
|      | Date<br>September 2023                                                 | Check       | 013 / 001 |