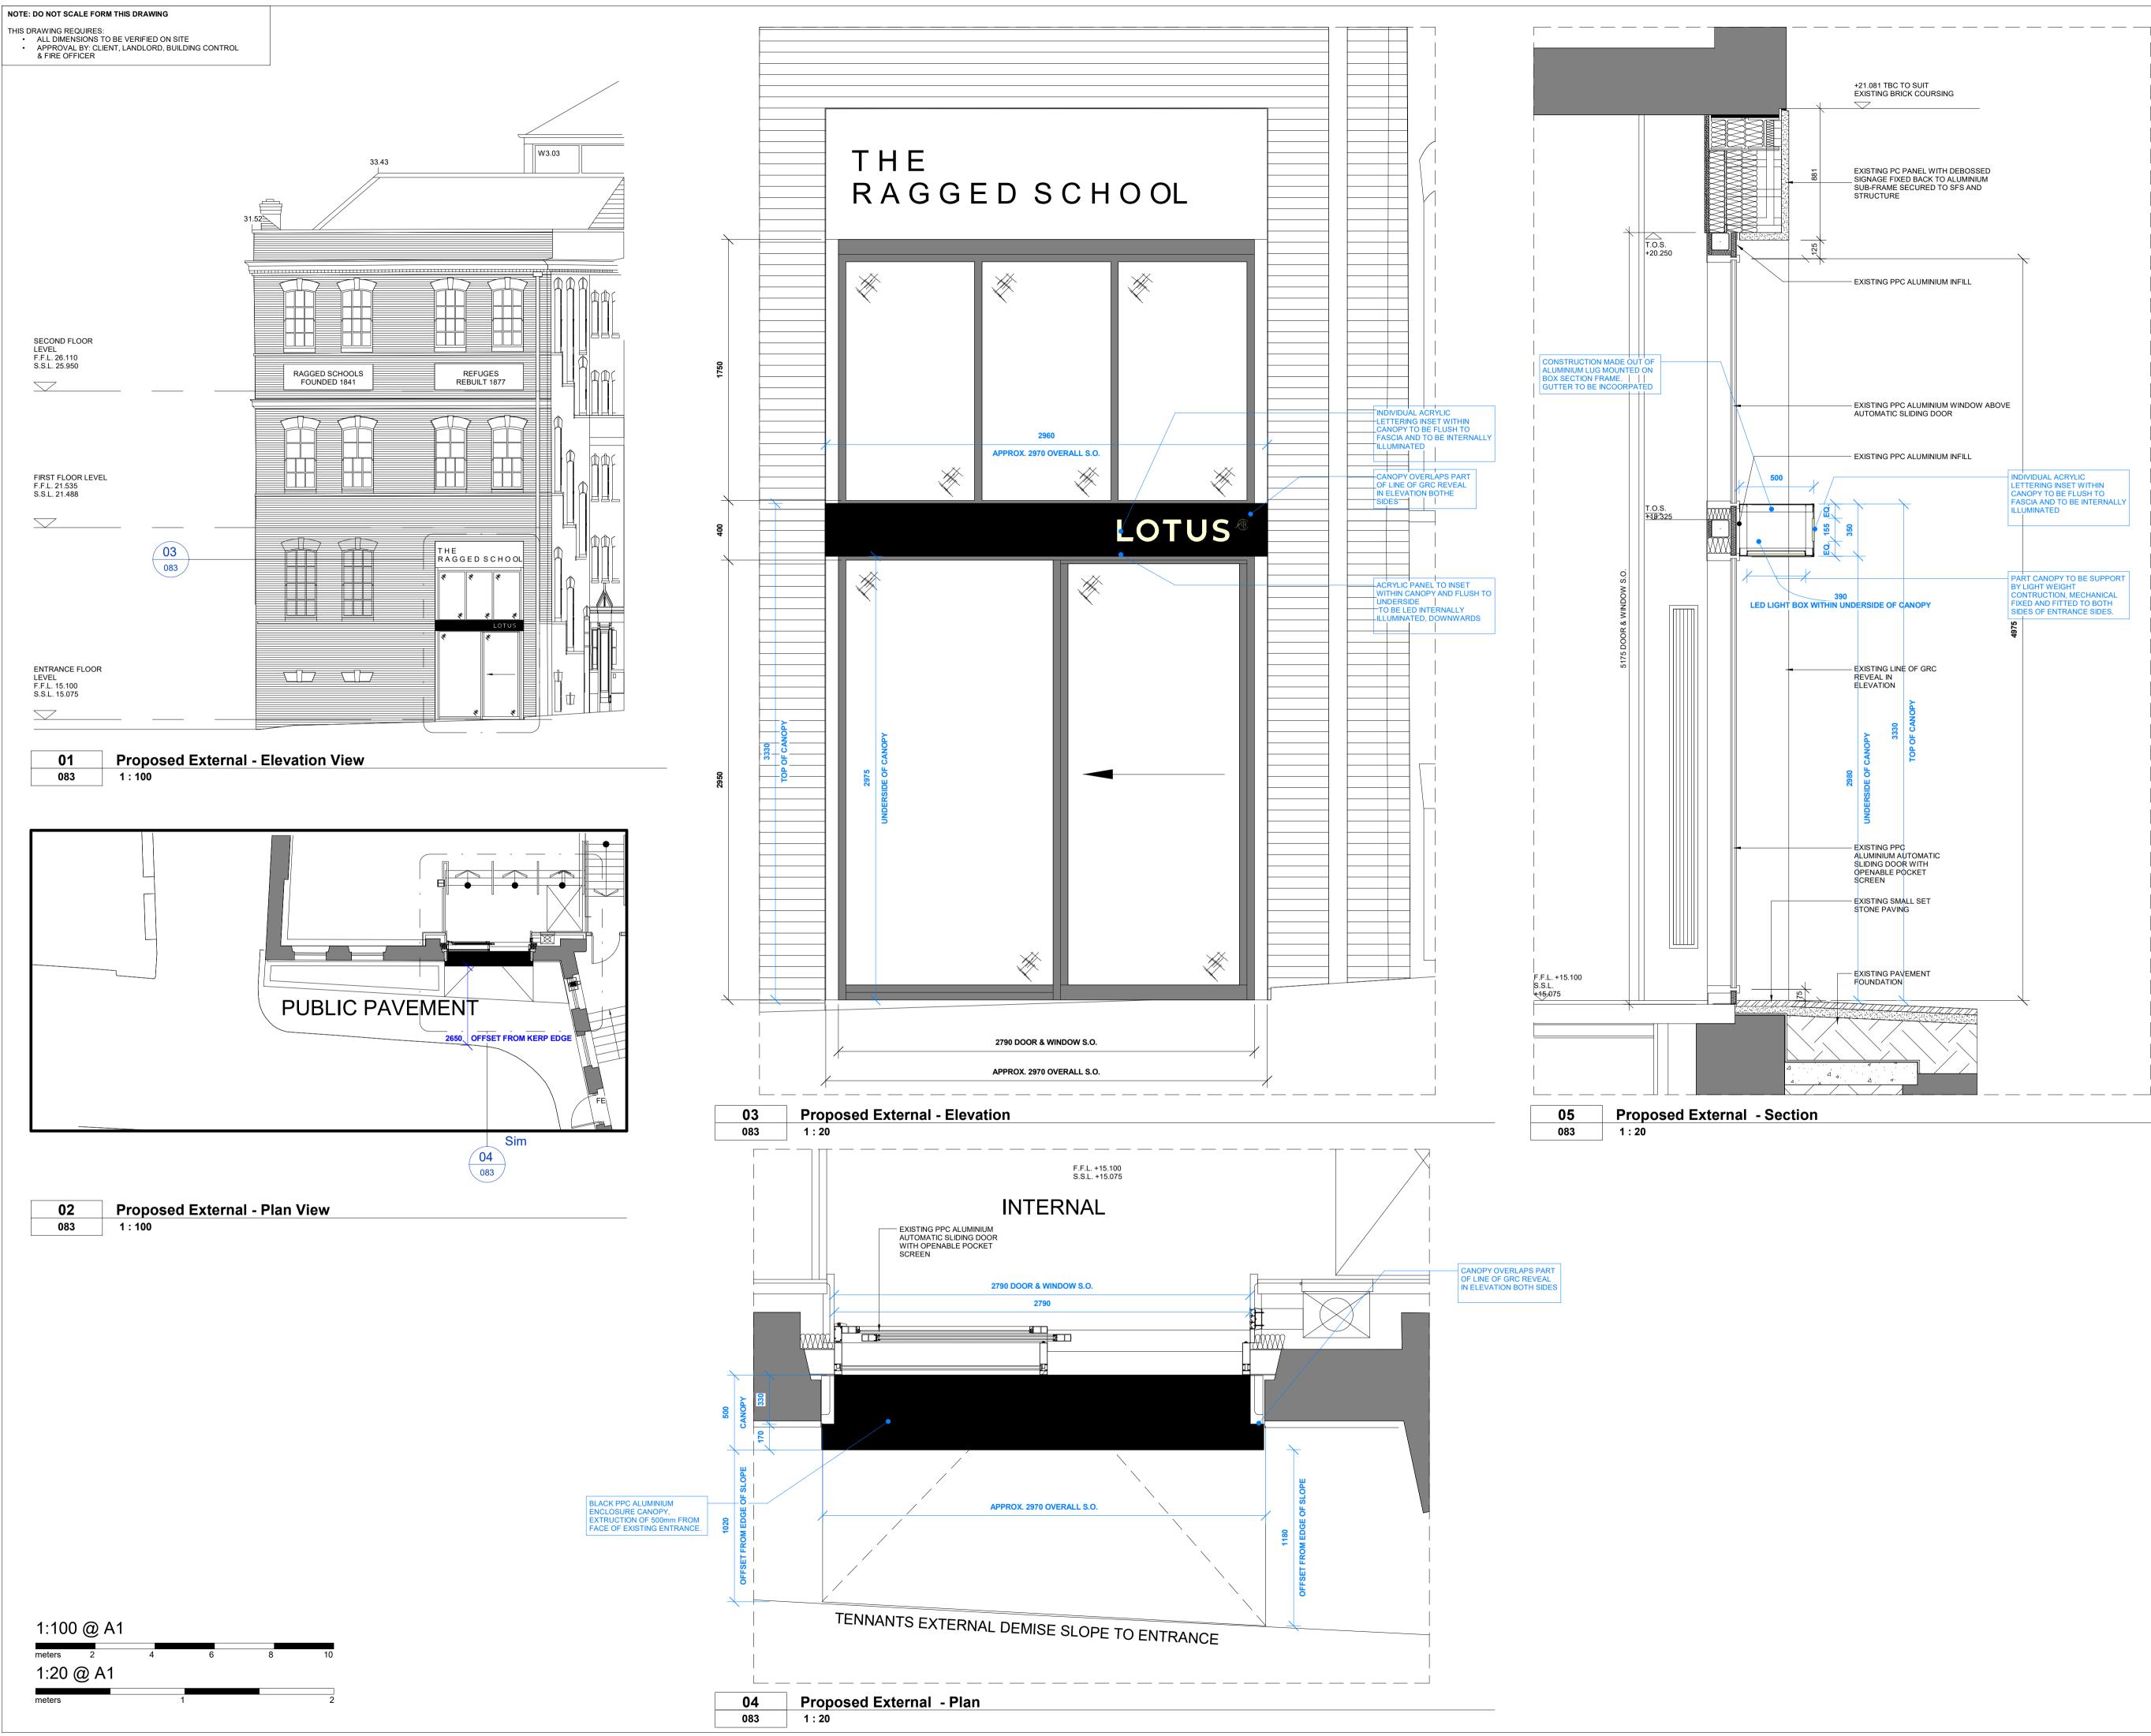

<sup>©</sup> COPYRIGHT WORKPLACE FUTURES GROUP 2021

PPC BLACK (LOTUS) YELLOW INDIVIDUAL LETTERING

ILLUMINATED LUMENS:

INTERNALLY ILLUMINATED SIGNAGE TO FALL WITHIN RANGE OF 250 – 600 CD/M2

| ISSUE DESCRIPTION            | DRWN | DATE     |
|------------------------------|------|----------|
| A First Issue - For Planning | JPF  | 04/08/23 |