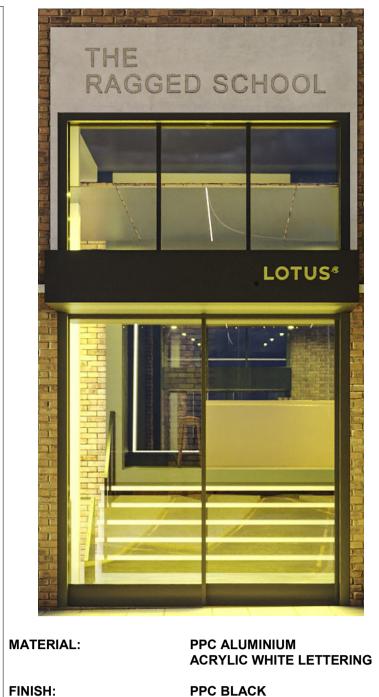

<sup>©</sup> COPYRIGHT WORKPLACE FUTURES GROUP 2021

PPC BLACK (LOTUS) YELLOW INDIVIDUAL LETTERING

ILLUMINATED LUMENS:

INTERNALLY ILLUMINATED SIGNAGE TO FALL WITHIN RANGE OF 250 – 600 CD/M2

| ISSUE DESCRIPTION            | DRWN | DATE     |
|------------------------------|------|----------|
| A First Issue - For Planning | JPF  | 04/08/23 |