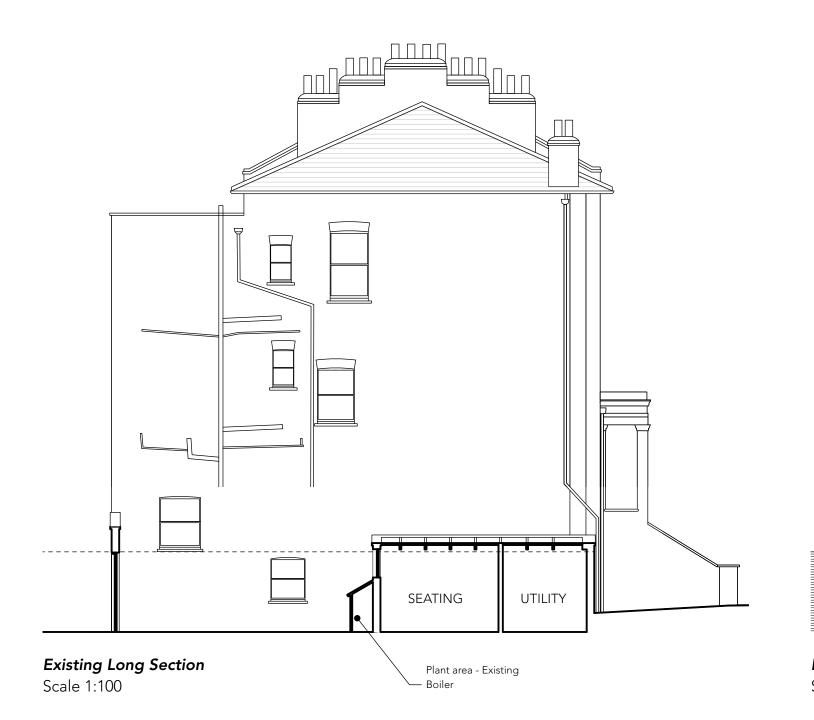

DISCLAIMER

Existing Rear Elevation Scale 1:100

**Existing Short Section** Scale 1:100

REVISIONS A -05.12.2023 - Planning Submissio

CSK - Camden Side Kneuk 70 St Augustines Road, London NW19RP

Existing Elevations & Sections AA, Front, Rear 1:100 @A3 or 1:50 @A1 December 2023