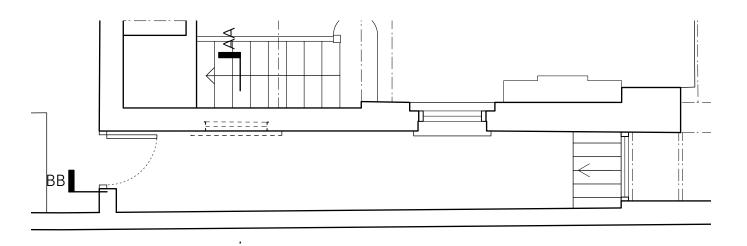

DISCLAIMER

Existing Side Elevation Scale 1:100

REVISIONS

A -05.12.2023 - Planning Submi

CSK - Camden Side Kneuk 70 St Augustines Road, London NW19RP

Existing Section BB & Side Elevation 1:100 @A3 or 1:50 @A1 December 2023