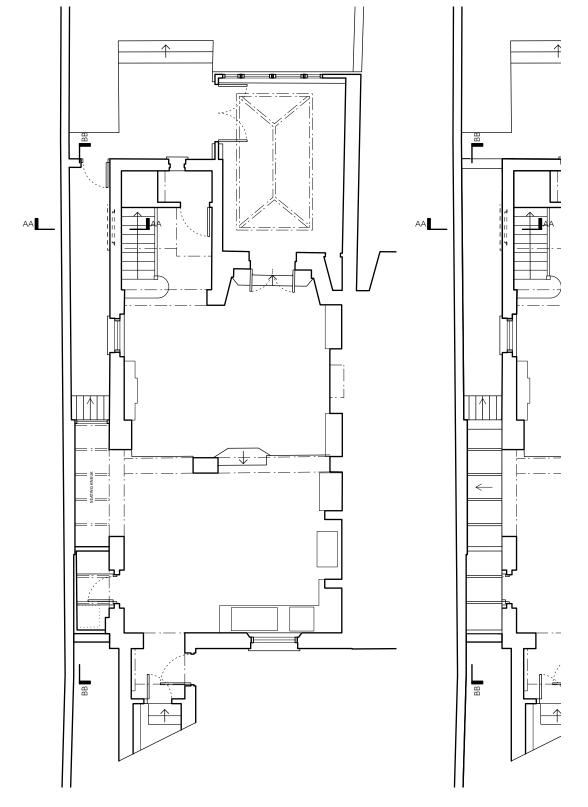

Existing Roof Plan Scale 1:100

Existing Basement - New Utility Area Scale 1:50

REVISIONS A -05.12.2023 - Planning Submissio

CSK - Camden Side Kneuk 70 St Augustines Road, London NW19RP

Existing Plans -

Basement & Roof Plan 1:100 @A3 or 1:50 @A1 December 2023