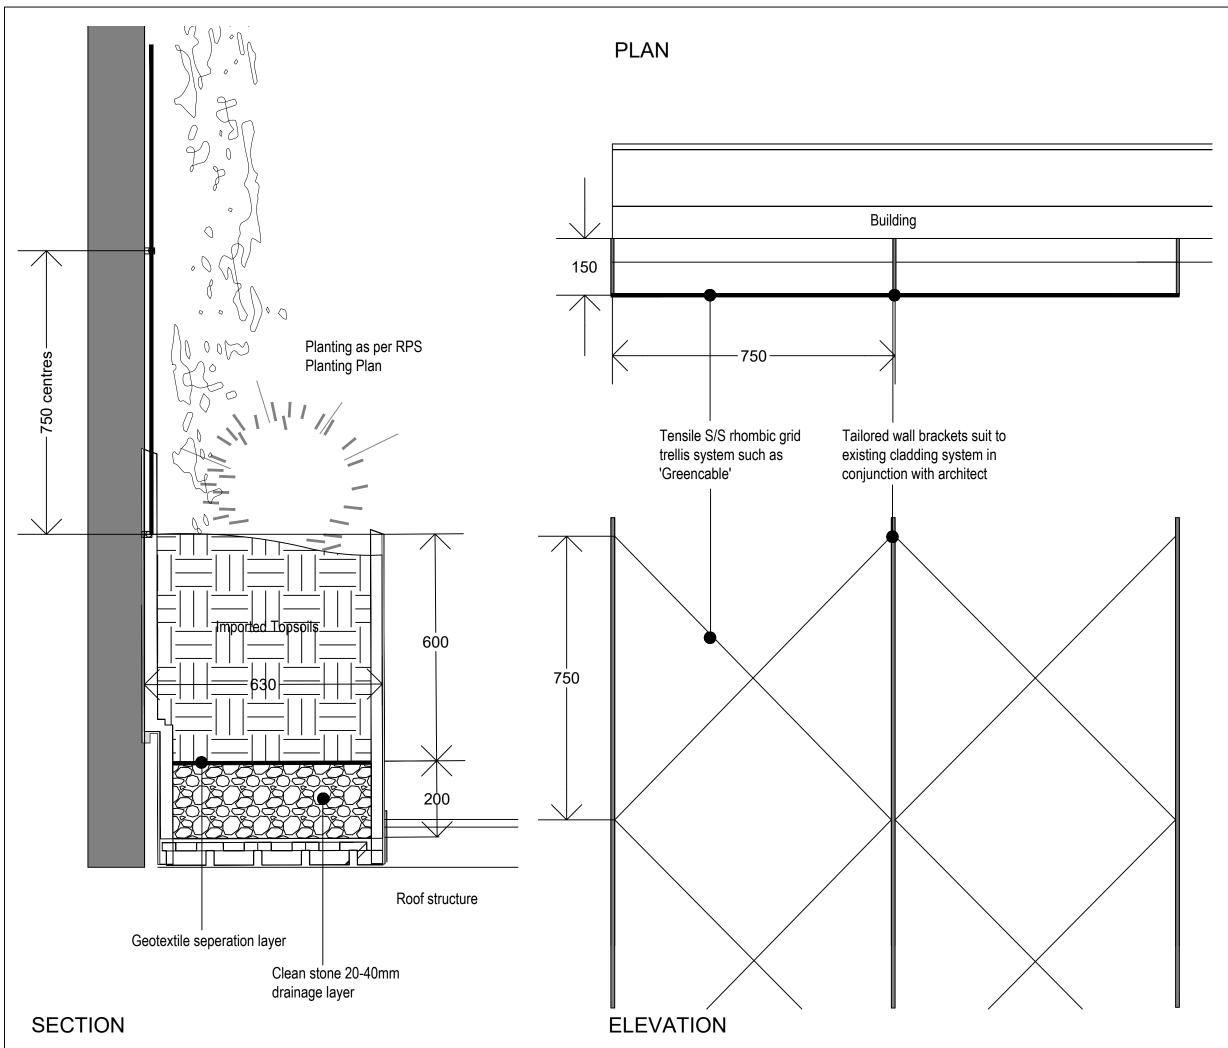

## Planter and Trellis System

| Status<br>Planning | Drawn By<br><b>NJ</b> | PM/Checked by<br>CT  |
|--------------------|-----------------------|----------------------|
| Job Ref<br>JSL3923 | Scale @ A3<br>1:20    | Date Created Nov. 23 |
| RPS Drawing / Figu | Rev                   |                      |