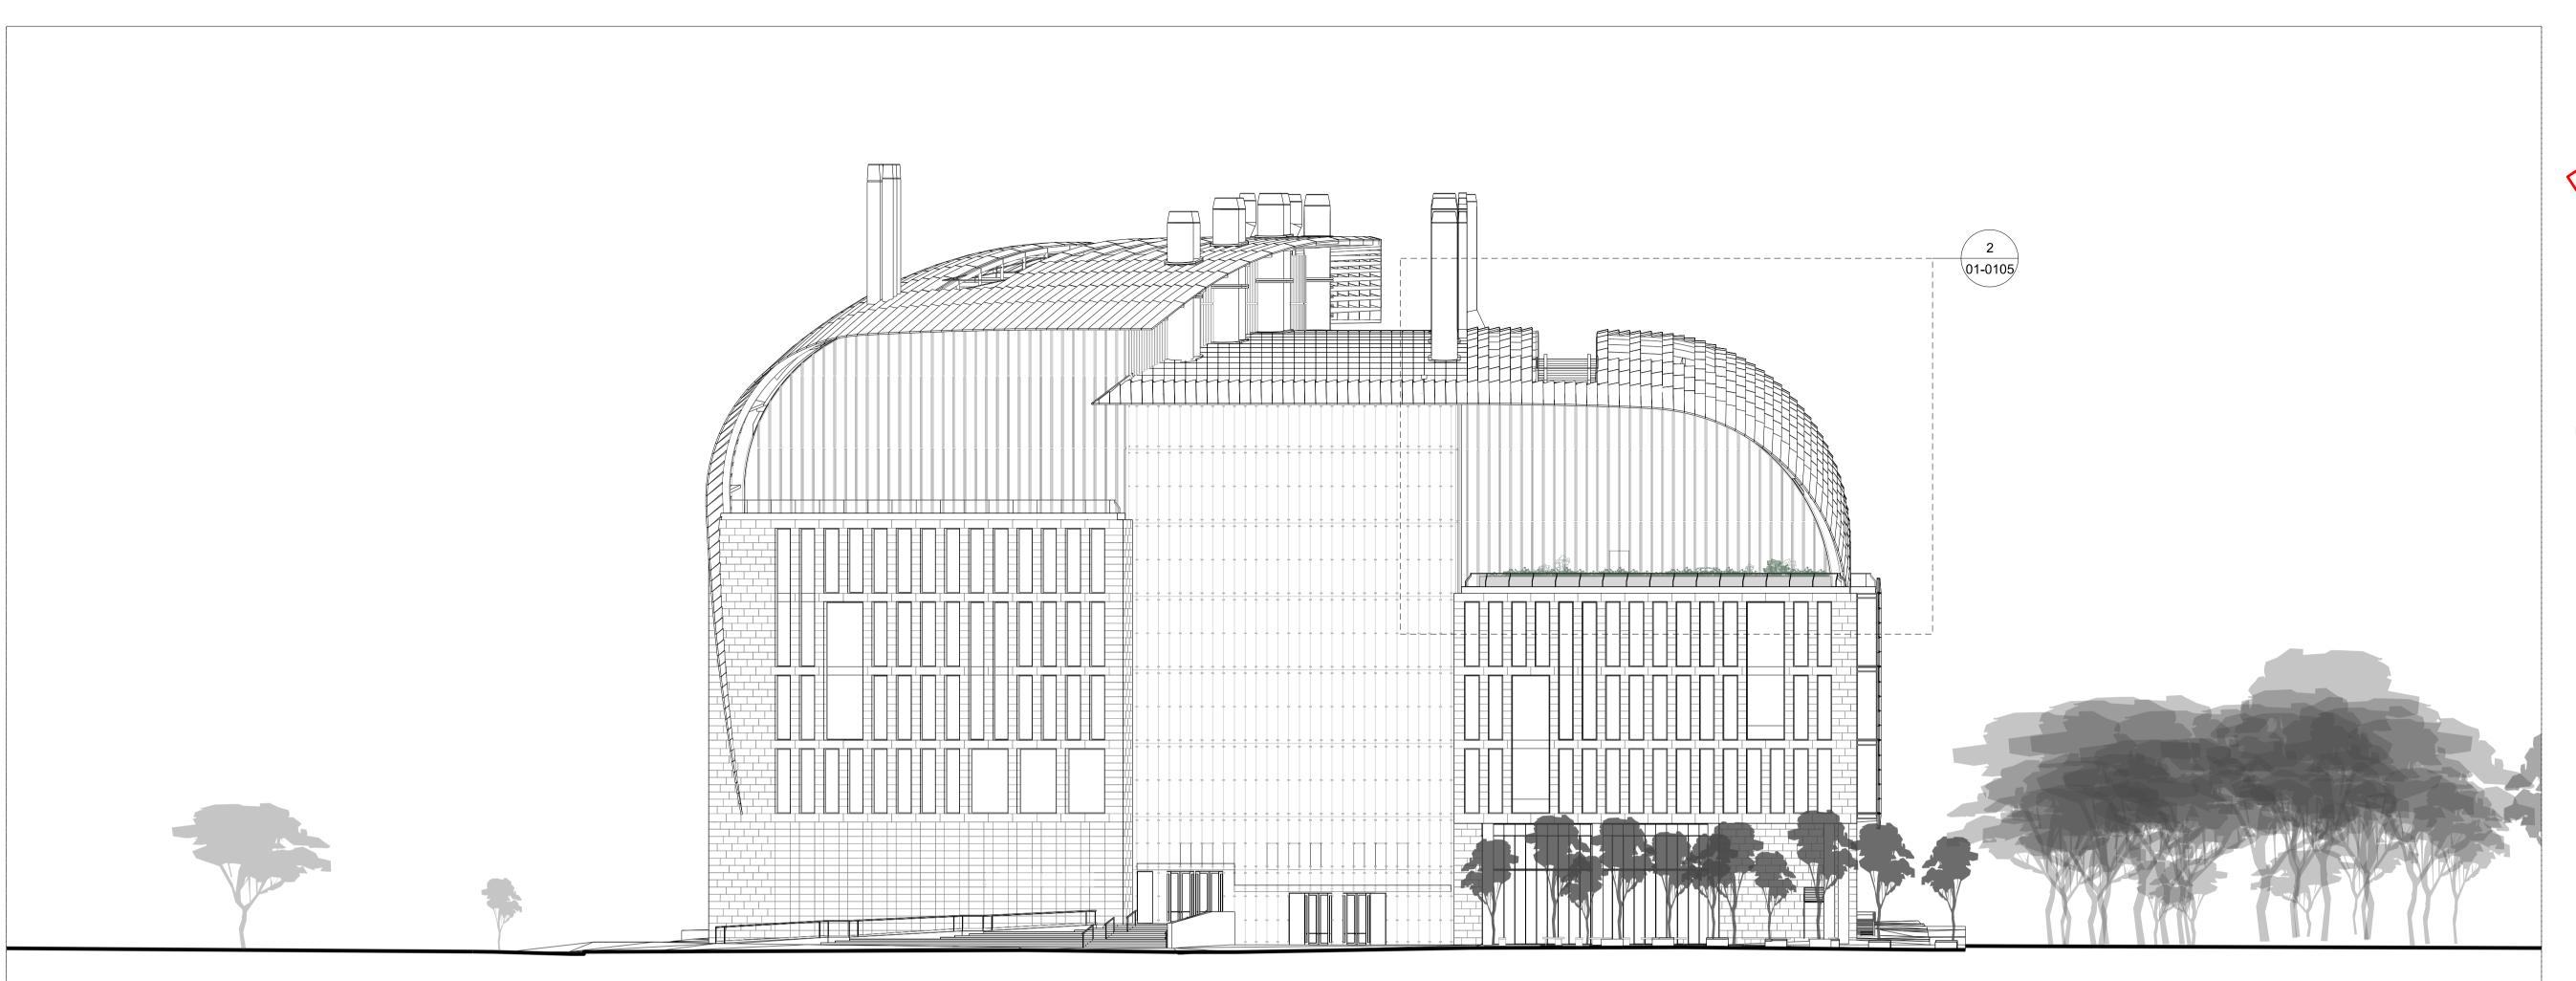

Key / Notes

2 East Elevation
1:250

North Elevation
1:250

Notes Notes

## Francis Crick Institute

Project Name

170038 - Francis Crick - L5 Terrace

Stage

RIBA Stage 2

Drawing Title

**Existing Elevations** 

Drawing Number