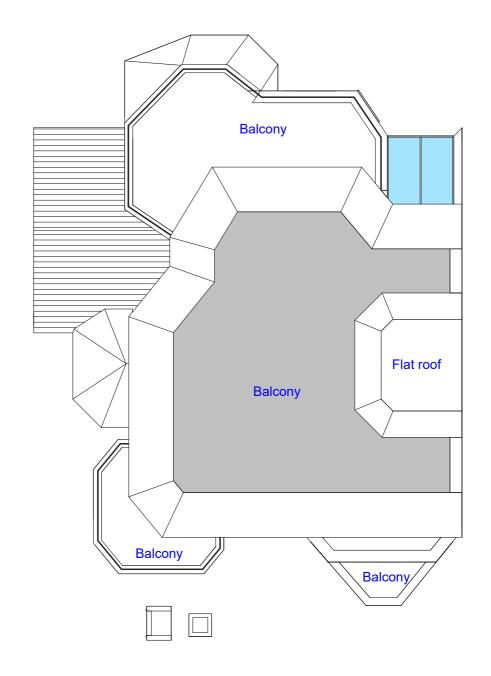

#### NOTES:

All dimensions are to be checked and verified on site prior to construction.

STATUS

Planning

DRAWING TITLE

Existing and proposed roof plan

CLIENT

Mehraj Mattoo

PROJECT ADDRESS

26b St Edmund's Terrace, London, NW8 7QB

| SCALE<br>1:100 at A3 | <b>DRAWN BY</b><br>AB |
|----------------------|-----------------------|
| DATE December 2023   | CHECKED BY            |

**DRAWING NO.** 26BET - 104

| REVISI | ON    |      |
|--------|-------|------|
| Rev    | Notes | Date |
|        |       |      |
|        |       |      |
|        |       |      |
|        |       |      |
|        |       |      |