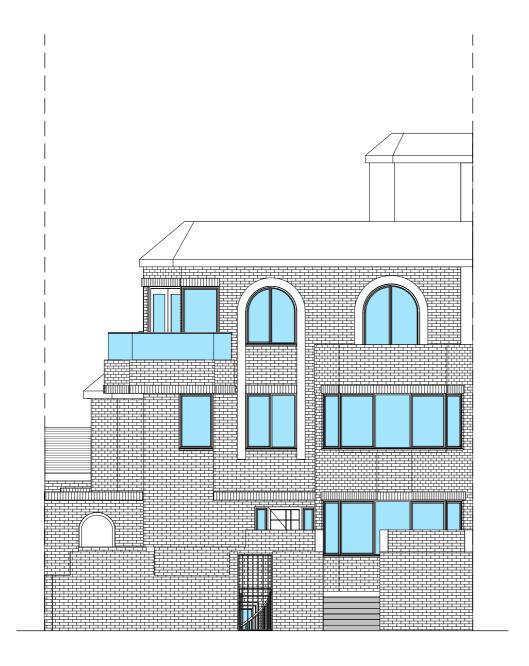

#### NOTES:

All dimensions are to be checked and verified on site prior to construction.

# STATUS

Planning

# DRAWING TITLE

Existing and proposed front elevation

## CLIENT

Mehraj Mattoo

## PROJECT ADDRESS

26b St Edmund's Terrace, London, NW8 7QB

| SCALE         | DRAWN BY   |
|---------------|------------|
| 1:100 at A3   | AB         |
| DATE          | CHECKED BY |
| December 2023 | DD         |