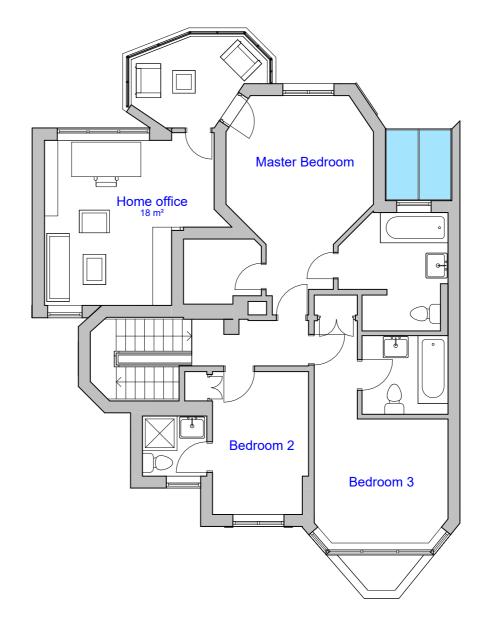

b> 1:100 at A3 | <b>DRAWN BY</b><br>AB |
|--------------------------|-----------------------|
| DATE December 2023       | CHECKED BY<br>DD      |

DRAWING NO.









| REVI | SION  |      |
|------|-------|------|
| Rev  | Notes | Date |
|      |       |      |
|      |       |      |
|      |       |      |
|      |       |      |
|      |       |      |

## NOTES:

All dimensions are to be checked and verified on site prior to construction.

# STATUS

Planning

# DRAWING TITLE

Existing and proposed ground floor plan

# CLIENT

Mehraj Mattoo

## PROJECT ADDRESS

26b St Edmund's Terrace, London, NW8 7QB

| SCALE              | <b>DRAWN BY</b>  |
|--------------------|------------------|
| 1:100 at A3        | AB               |
| DATE December 2023 | CHECKED BY<br>DD |

DRAWING NO.









| REVI | SION  |      |
|------|-------|------|
| Rev  | Notes | Date |
|      |       |      |
|      |       |      |
|      |       |      |
|      |       |      |
|      |       |      |

## NOTES:

All dimensions are to be checked and verified on site prior to construction.

# STATUS

Planning

# DRAWING TITLE

Existing and proposed first floor plan

# CLIENT

Mehraj Mattoo

## PROJECT ADDRESS

26b St Edmund's Terrace, London, NW8 7QB

| SCALE              | <b>DRAWN BY</b>  |
|--------------------|------------------|
| 1:100 at A3        | AB               |
| DATE December 2023 | CHECKED BY<br>DD |

DRAWING NO.









| REVISION |       |      |
|----------|-------|------|
| Rev      | Notes | Date |
|          |       |      |
|          |       |      |
|          |