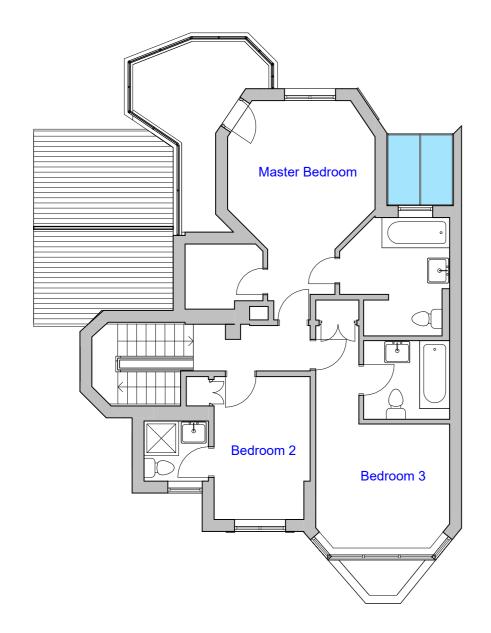

</b> 1:100 at A3 | <b>DRAWN BY</b><br>AB |
|--------------------------|-----------------------|
| DATE December 2023       | CHECKED BY<br>DD      |

DRAWING NO.









| REVI | SION  |      |
|------|-------|------|
| Rev  | Notes | Date |
|      |       |      |
|      |       |      |
|      |       |      |
|      |       |      |
|      |       |      |

## NOTES:

All dimensions are to be checked and verified on site prior to construction.

# STATUS

Planning

# DRAWING TITLE

Existing and proposed ground floor plan

# CLIENT

Mehraj Mattoo

## PROJECT ADDRESS

26b St Edmund's Terrace, London, NW8 7QB

| SCALE              | <b>DRAWN BY</b>  |
|--------------------|------------------|
| 1:100 at A3        | AB               |
| DATE December 2023 | CHECKED BY<br>DD |

DRAWING NO.









| REVI | SION  |      |
|------|-------|------|
| Rev  | Notes | Date |
|      |       |      |
|      |       |      |
|      |       |      |
|      |       |      |
|      |       |      |

## NOTES:

All dimensions are to be checked and verified on site prior to construction.

# STATUS

Planning

# DRAWING TITLE

Existing and proposed first floor plan

# CLIENT

Mehraj Mattoo

## PROJECT ADDRESS

26b St Edmund's Terrace, London, NW8 7QB

| SCALE              | <b>DRAWN BY</b>  |
|--------------------|------------------|
| 1:100 at A3        | AB               |
| DATE December 2023 | CHECKED BY<br>DD |

DRAWING NO.









| REVISION |       |      |
|----------|-------|------|
| Rev      | Notes | Date |
|          |       |      |
|          |       |      |
|          |