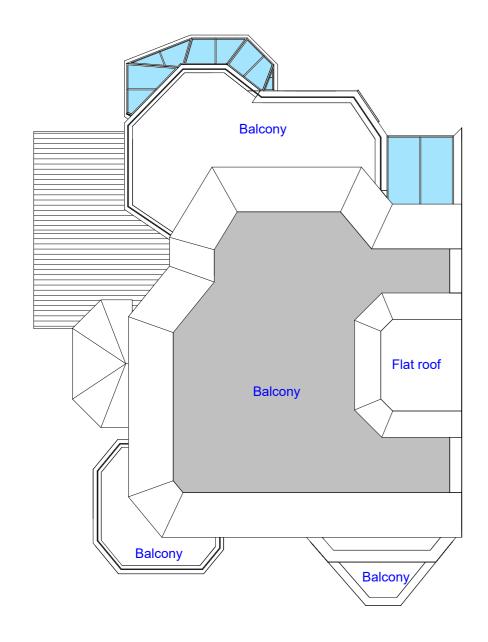

#### NOTES:

All dimensions are to be checked and verified on site prior to construction.

STATUS

Planning

DRAWING TITLE

Existing and proposed roof plan

CLIENT

Mehraj Mattoo

PROJECT ADDRESS

26b St Edmund's Terrace, London, NW8 7QB

| SCALE<br>1:100 at A3 | <b>DRAWN BY</b><br>AB |
|----------------------|-----------------------|
| DATE December 2023   | CHECKED BY            |

**DRAWING NO.** 26BET - 104

| REVISI | ON    |      |
|--------|-------|------|
| Rev    | Notes | Date |
|        |       |      |
|        |       |      |
|        |       |      |
|        |       |      |
|        |       |      |