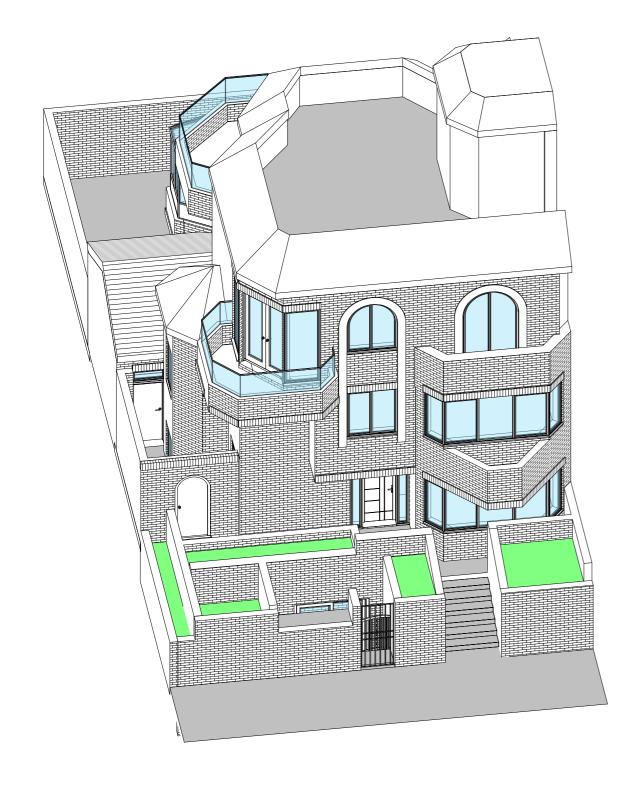

# DRAWING TITLE

Existing and proposed rear elevation

## CLIENT

Mehraj Mattoo

## PROJECT ADDRESS

26b St Edmund's Terrace, London, NW8 7QB

| SCALE       | DRAWN BY   |
|-------------|------------|
| 1:100 at A3 | AB         |
|             |            |
| DATE        | CHECKED BY |