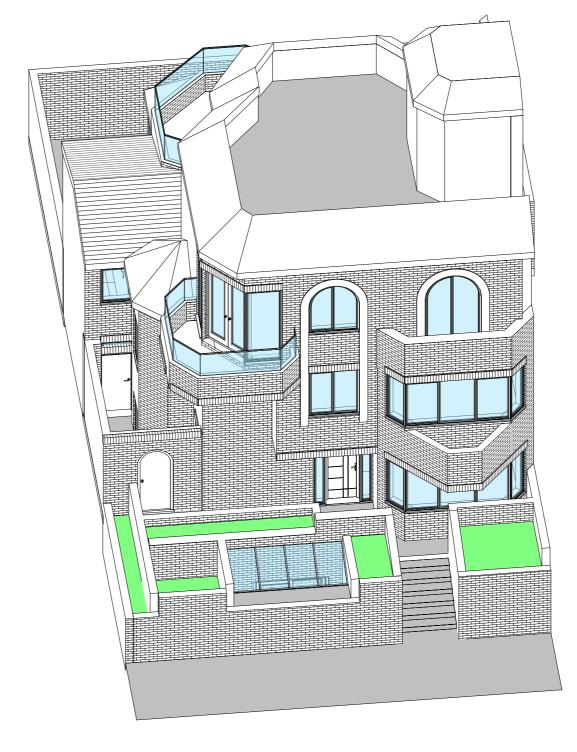

# DRAWING TITLE

Existing and proposed side elevation

# CLIENT

Mehraj Mattoo

## PROJECT ADDRESS

26b St Edmund's Terrace, London, NW8 7QB

| SCALE       | DRAWN BY   |
|-------------|------------|
| 1:100 at A3 | AB         |
|             |            |
| DATE        | CHECKED BY |