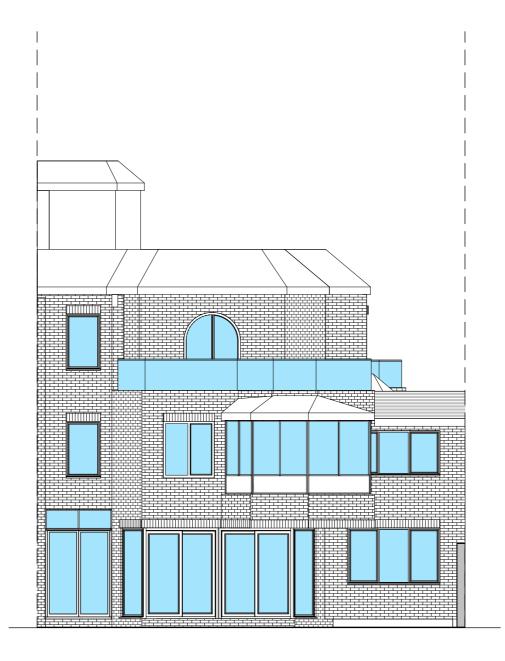

#### NOTES:

All dimensions are to be checked and verified on site prior to construction.

# STATUS

Planning

# DRAWING TITLE

Existing and proposed rear elevation

## CLIENT

Mehraj Mattoo

## PROJECT ADDRESS

26b St Edmund's Terrace, London, NW8 7QB

| SCALE       | DRAWN BY   |
|-------------|------------|
| 1:100 at A3 | AB         |
|             |            |
| DATE        | CHECKED BY |

DRAWING NO.