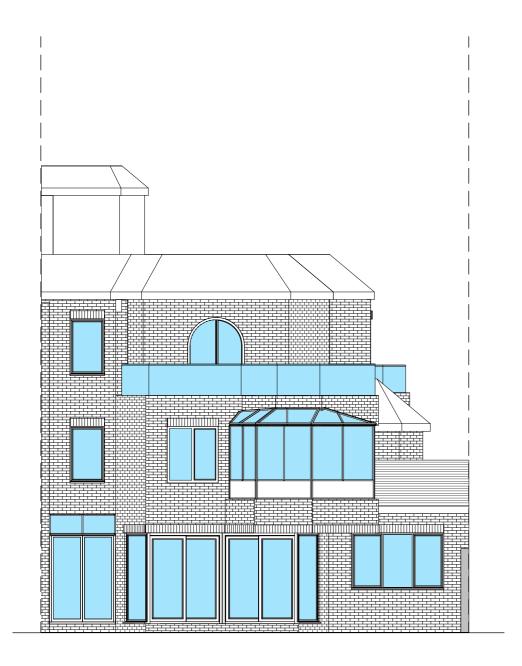

#### NOTES:

All dimensions are to be checked and verified on site prior to construction.

# STATUS

Planning

# DRAWING TITLE

Existing and proposed rear elevation

## CLIENT

Mehraj Mattoo

## PROJECT ADDRESS

26b St Edmund's Terrace, London, NW8 7QB

| SCALE       | DRAWN BY   |
|-------------|------------|
| 1:100 at A3 | AB         |
|             |            |
| DATE        | CHECKED BY |

DRAWING NO.