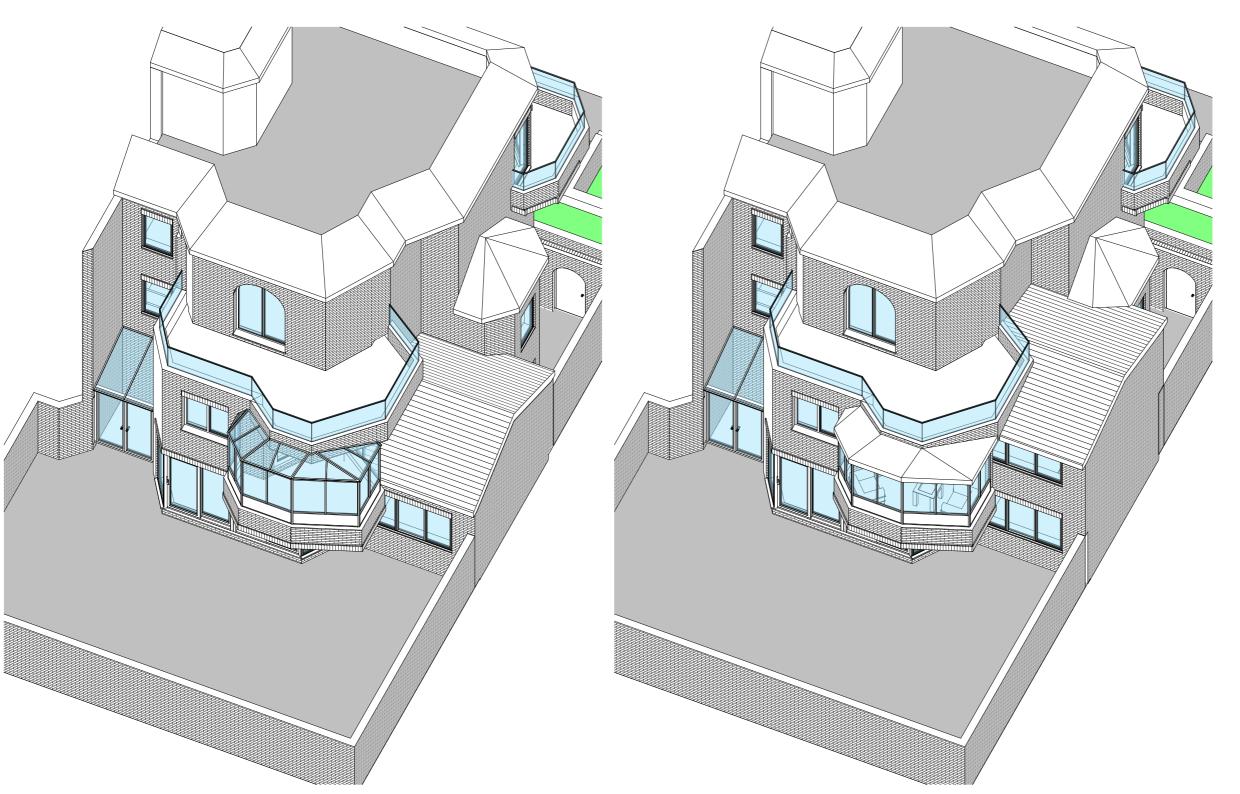

# Existing rear view

# Proposed rear view

| REVI | REVISION |      |  |
|------|----------|------|--|
| Rev  | Notes    | Date |  |
|      |          |      |  |
|      |          |      |  |
|      |          |      |  |
|      |          |      |  |
|      |          |      |  |

## DRAWING TITLE

Existing and proposed rear view