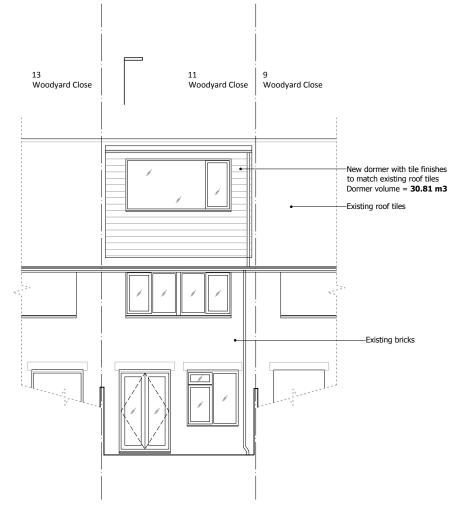

## **ISSUED FOR APPROVAL**

1BU

of Plan

PL 102 Rev. **A** 

Unit 6, 115 Batholomew Road, London NW5 2BJ naomi@naomiday.com C COPYRIGHT 2023 NAOMI DAY DESIGN STUDIO LTD

FRONT ELEVATION

REAR ELEVATION

Notes All setting out of work to be checked before work commences. Any errors to be reported to the Architect before any further work carried out.

Work only to measured dimensions, do not scale. All work to be in accordance with the relevant Building Regulations.

**ISSUED FOR APPROVAL** 

|                | Revision | Note                | Date     | Revision | Note | Date | Project    |                    |                         |
|----------------|----------|---------------------|----------|----------|------|------|------------|--------------------|-------------------------|
| mences.        | А        | Issued for approval | 21/12/23 |          |      |      |            | 11 WOODYARD CI     | OSE, LONDON, NW5 4B     |
| urther work is |          |                     |          |          |      |      |            |                    |                         |
|                |          |                     |          |          |      |      | Date       | 27/10/2023         | Title                   |
| Regulations.   |          |                     |          |          |      |      | Drawn by   | ND                 | Front and Rear Elevatio |
|                |          |                     |          |          |      |      | Checked by | ND                 | As proposed             |
|                |          |                     |          |          |      |      | Scale      | 1:100@A3 & 1:50@A1 | Drawing No. 1076 AP     |
|                |          |                     |          |          |      |      |            |                    |                         |