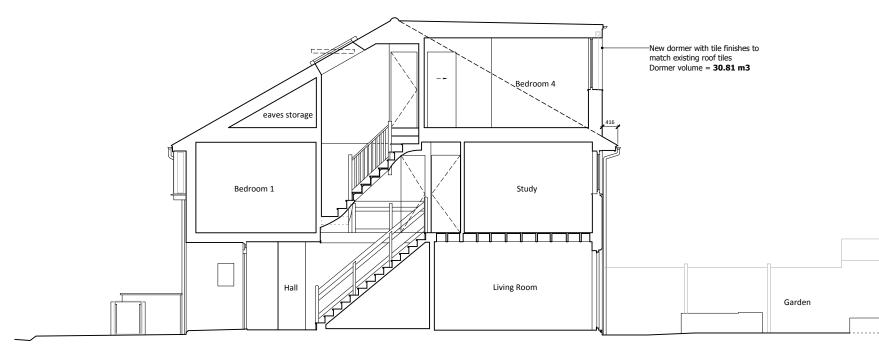

ation

APL 103

Rev. **A** 

Unit 6, 115 Batholomew Road, London NW5 2BJ naomi@naomiday.com ⓒ COPYRIGHT 2023 NAOMI DAY DESIGN STUDIO LTD

SECTION A

5m

Work only to measured dimensions, do not scale. All work to be in accordance with the relevant Building Regulations.

**ISSUED FOR APPROVAL** 

|             | Revision | Note                | Date     | Revision | Note | Date | Project    |                    |              |            |
|-------------|----------|---------------------|----------|----------|------|------|------------|--------------------|--------------|------------|
| nces.       | Α        | Issued for approval | 21/12/23 |          |      |      |            | 11 WOODYARD CL     | OSE, LONDON, | NW5 4BU    |
| her work is |          |                     |          |          |      |      |            |                    |              |            |
|             |          |                     |          |          |      |      | Date       | 27/10/2023         | Title        |            |
| gulations.  |          |                     |          |          |      |      | Drawn by   | ND                 | Section A    |            |
| -           |          |                     |          |          |      |      | Checked by | ND                 | As proposed  |            |
|             |          |                     |          |          |      |      | Scale      | 1:100@A3 & 1:50@A1 | Drawing No.  | 1076 APL 1 |
| _           |          |                     |          |          |      |      |            |                    |              |            |