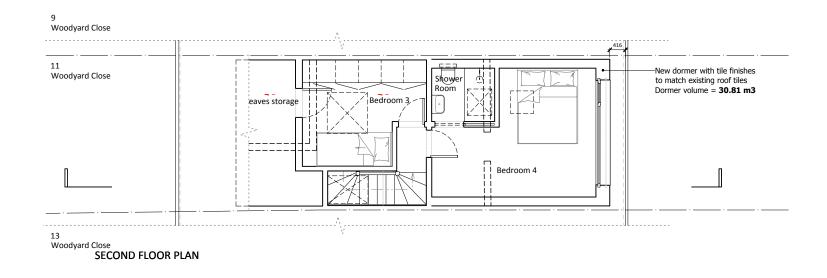

| ors     |        |  |
|---------|--------|--|
| APL 101 | Rev. A |  |

Unit 6, 115 Batholomew Road, London NW5 2BJ naomi@naomiday.com © COPYRIGHT 2023 NAOMI DAY DESIGN STUDIO LTD

FIRST FLOOR PLAN

| Notes                  |                                                                                | Revision | Note                | Date     | Revision | Note | Date | Project    |                    |                         |
|------------------------|--------------------------------------------------------------------------------|----------|---------------------|----------|----------|------|------|------------|--------------------|-------------------------|
| All setting out of wor | to be checked before work commences.                                           | Α        | Issued for approval | 21/12/23 |          |      |      |            | 11 WOODYARD C      | OSE, LONDON, NW5 4BU    |
|                        | rted to the Architect before any further work is                               |          |                     |          |          |      |      |            |                    |                         |
| carried out.           | ad dimensions, do not scale                                                    |          |                     |          |          |      |      | Date       | 27/10/2023         | Title                   |
| •                      | ed dimensions, do not scale.<br>rdance with the relevant Building Regulations. |          |                     |          |          |      |      | Drawn by   | ND                 | Second Floor and Roof P |
|                        |                                                                                |          |                     |          |          |      |      | Checked by | ND                 | As proposed             |
| ISSUED FO              | ISSUED FOR APPROVAL                                                            |          |                     |          |          |      |      | Scale      | 1:100@A3 & 1:50@A1 | Drawing No. 1076 APL    |
|                        |                                                                                |          |                     |          |          |      |      | •          |                    |                         |