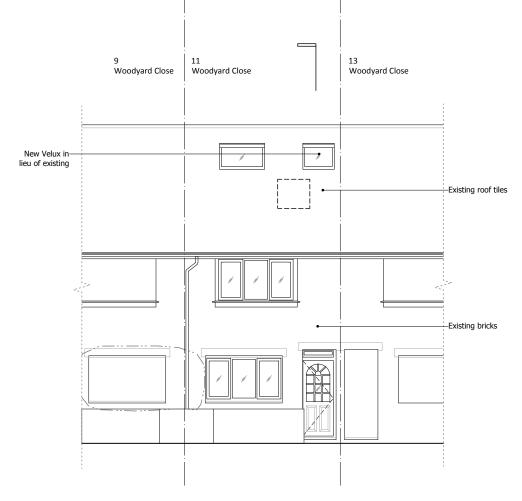

## **ISSUED FOR APPROVAL**

1BU

of Plan

PL 102 Rev. **A** 

Unit 6, 115 Batholomew Road, London NW5 2BJ naomi@naomiday.com C COPYRIGHT 2023 NAOMI DAY DESIGN STUDIO LTD

FRONT ELEVATION

REAR ELEVATION

Notes All setting out of work to be checked before work commences. Any errors to be reported to the Architect before any further work carried out.

Work only to measured dimensions, do not scale. All work to be in accordance with the relevant Building Regulations.

**ISSUED FOR APPROVAL** 

|                | Revision | Note                | Date     | Revision | Note | Date | Project    |                    |                         |
|----------------|----------|---------------------|----------|----------|------|------|------------|--------------------|-------------------------|
| mences.        | А        | Issued for approval | 21/12/23 |          |      |      |            | 11 WOODYARD CI     | OSE, LONDON, NW5 4B     |
| urther work is |          |                     |          |          |      |      |            |                    |                         |
|                |          |                     |          |          |      |      | Date       | 27/10/2023         | Title                   |
| Regulations.   |          |                     |          |          |      |      | Drawn by   | ND                 | Front and Rear Elevatio |
|                |          |                     |          |          |      |      | Checked by | ND                 | As proposed             |
|                |          |                     |          |          |      |      | Scale      | 1:100@A3 & 1:50@A1 | Drawing No. 1076 AP     |
|                |          |                     |          |          |      |      |            |                    |                         |