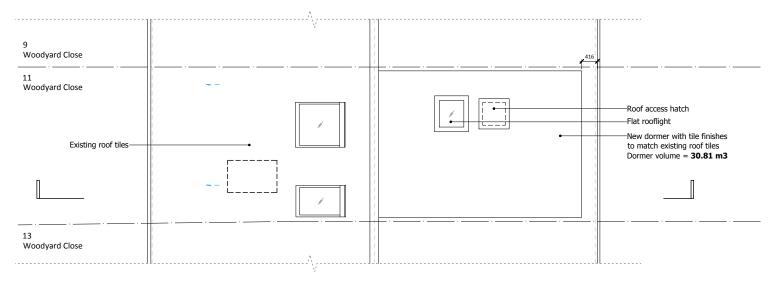

| ors     |        |  |
|---------|--------|--|
| APL 101 | Rev. A |  |

Unit 6, 115 Batholomew Road, London NW5 2BJ naomi@naomiday.com © COPYRIGHT 2023 NAOMI DAY DESIGN STUDIO LTD

FIRST FLOOR PLAN

| Notes                  |                                                                                | Revision | Note                | Date     | Revision | Note | Date | Project    |                    |                         |
|------------------------|--------------------------------------------------------------------------------|----------|---------------------|----------|----------|------|------|------------|--------------------|-------------------------|
| All setting out of wor | to be checked before work commences.                                           | Α        | Issued for approval | 21/12/23 |          |      |      |            | 11 WOODYARD C      | OSE, LONDON, NW5 4BU    |
|                        | rted to the Architect before any further work is                               |          |                     |          |          |      |      |            |                    |                         |
| carried out.           | ad dimensions, do not scale                                                    |          |                     |          |          |      |      | Date       | 27/10/2023         | Title                   |
| •                      | ed dimensions, do not scale.<br>rdance with the relevant Building Regulations. |          |                     |          |          |      |      | Drawn by   | ND                 | Second Floor and Roof P |
|                        |                                                                                |          |                     |          |          |      |      | Checked by | ND                 | As proposed             |
| ISSUED FO              | ISSUED FOR APPROVAL                                                            |          |                     |          |          |      |      | Scale      | 1:100@A3 & 1:50@A1 | Drawing No. 1076 APL    |
|                        |                                                                                |          |                     |          |          |      |      | •          |                    |                         |