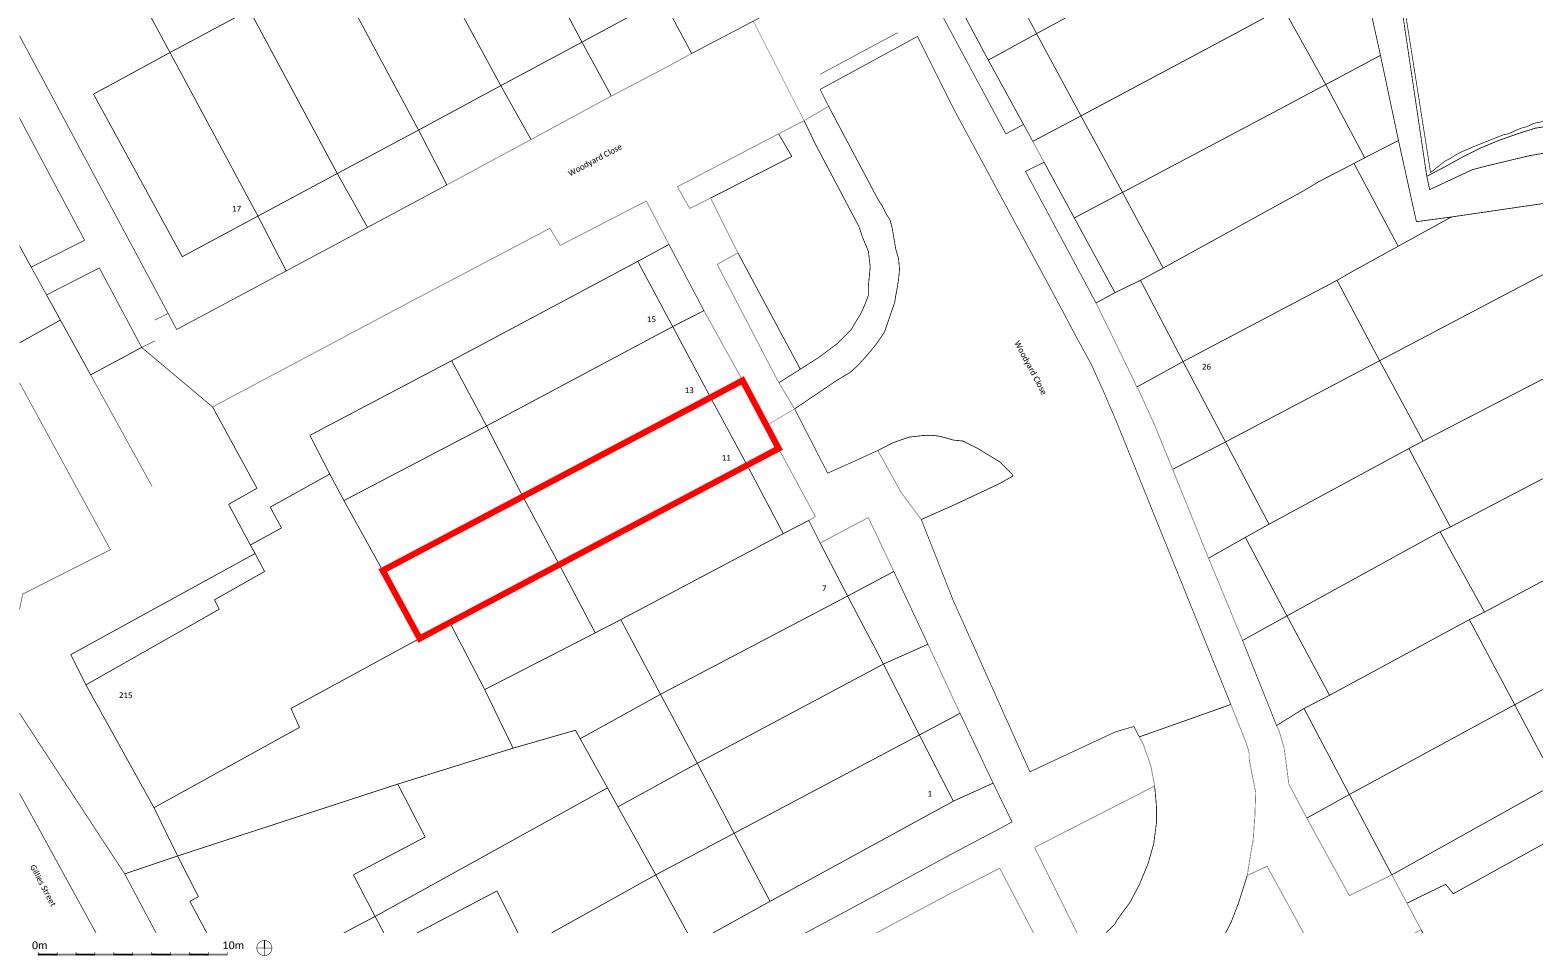

| Project    | 11 WOODYARD C | LOSE, LONDON, NW5 4BU           | naomidal<br>Naomi Day Design Studio Ltd. |                                              |
|------------|---------------|---------------------------------|------------------------------------------|----------------------------------------------|
| Date       | 27/10/2023    | Title                           |                                          |                                              |
| Drawn by   | ND            | Block Plan                      |                                          | Unit 6, 115 Batholomew Road, London NW5 2I   |
| Checked by | ND            |                                 |                                          | naomi@naomiday.com                           |
| Scale      | 1:200 @ A3    | Drawing No. <b>1076 ASU 006</b> | Rev. A                                   | © COPYRIGHT 2023 NAOMI DAY DESIGN STUDIO LTD |