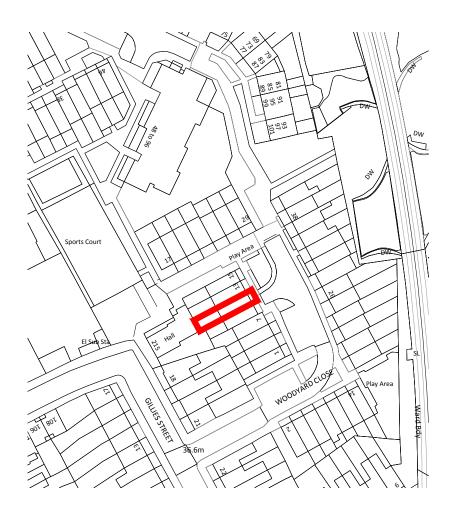

| Project    |             |                          |        |  |  |
|------------|-------------|--------------------------|--------|--|--|
|            | 11 WOODYARD | CLOSE, LONDON, NW5 4BU   |        |  |  |
|            |             |                          |        |  |  |
| Date       | 27/10/2023  | Title                    |        |  |  |
| Drawn by   | ND          | OS Location Plan         |        |  |  |
| Checked by | ND          |                          |        |  |  |
| Scale      | 1:1250 @ A3 | Drawing No. 1076 ASU 005 | Rev. A |  |  |