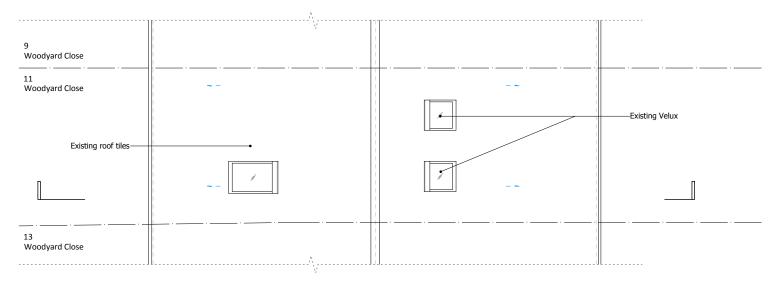

| Notes                                                                 | Revision | Note                | Date    | Revisior | n Note | Date | Project    |                    |                           |
|-----------------------------------------------------------------------|----------|---------------------|---------|----------|--------|------|------------|--------------------|---------------------------|
| All setting out of work to be checked before work commences.          | Α        | Issued for approval | 21/12/2 | 3        |        |      |            | 11 WOODYARD CI     | OSE, LONDON, NW5 4BU      |
| Any errors to be reported to the Architect before any further work is |          |                     |         |          |        |      |            |                    |                           |
| carried out.<br>Work only to measured dimensions, do not scale.       |          |                     |         |          |        |      | Date       | 27/10/2023         | Title                     |
| All work to be in accordance with the relevant Building Regulations.  |          |                     |         |          |        |      | Drawn by   | ND                 | Second Floor and Roof Pla |
|                                                                       |          |                     |         |          |        |      | Checked by | ND                 | As proposed               |
| ISSUED FOR APPROVAL                                                   |          |                     |         |          |        |      | Scale      | 1:100@A3 & 1:50@A1 | Drawing No. 1076 APL 0    |
|                                                                       |          | •                   | •       |          | ·      |      | •          |                    |                           |

## **ISSUED FOR APPROVAL**

f Plan

PL 002 Rev. **A** 

Unit 6, 115 Batholomew Road, London NW5 2BJ naomi@naomiday.com C COPYRIGHT 2023 NAOMI DAY DESIGN STUDIO LTD

Notes All setting out of work to be checked before work comme Any errors to be reported to the Architect before any furt carried out.