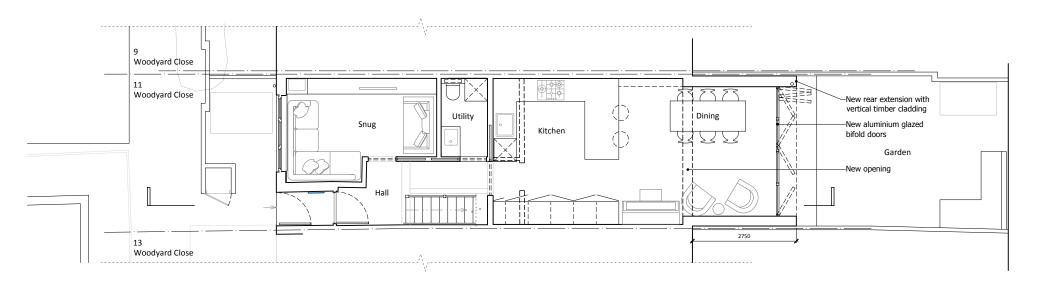

FIRST FLOOR PLAN

GROUND FLOOR PLAN

## 5m 🔗

| Notes                                                                 | Revision | Note                | Date     | Revision | Note | Date | Project    |                    |                         |
|-----------------------------------------------------------------------|----------|---------------------|----------|----------|------|------|------------|--------------------|-------------------------|
| All setting out of work to be checked before work commences.          | Α        | Issued for approval | 21/12/23 |          |      |      |            | 11 WOODYARD CI     | OSE, LONDON, NW5 4BU    |
| Any errors to be reported to the Architect before any further work is |          |                     |          |          |      |      |            |                    |                         |
| carried out.                                                          |          |                     |          |          |      |      | Date       | 27/10/2023         | Title                   |
| Work only to measured dimensions, do not scale.                       |          |                     |          |          |      |      | Dute       |                    |                         |
| All work to be in accordance with the relevant Building Regulations.  |          |                     |          |          |      |      | Drawn by   | ND                 | Ground and First Floors |
|                                                                       |          |                     |          |          |      |      | Checked by | ND                 | As proposed             |
| ISSUED FOR APPROVAL                                                   |          |                     |          |          |      |      | Scale      | 1:100@A3 & 1:50@A1 | Drawing No. 1076 APL    |
|                                                                       |          |                     |          |          |      |      |            |                    |                         |

| BU     |        |  |
|--------|--------|--|
| rs     |        |  |
| PL 001 | Rev. A |  |

Unit 6, 115 Batholomew Road, London NW5 2BJ naomi@naomiday.com C COPYRIGHT 2023 NAOMI DAY DESIGN STUDIO LTD

FIRST FLOOR PLAN