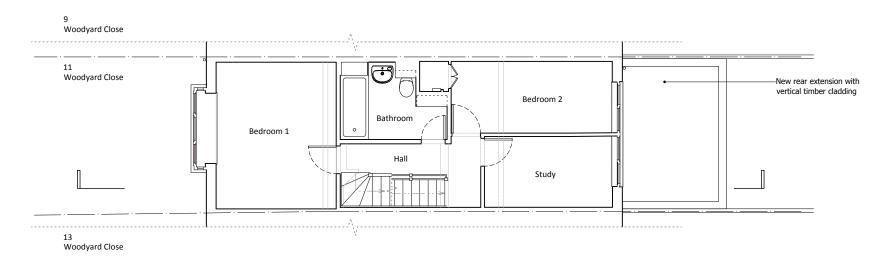

FIRST FLOOR PLAN

GROUND FLOOR PLAN

## 5m 🔗

| Notes                                                                 | Revision | Note                | Date     | Revision | Note | Date | Project    |                    |                         |
|-----------------------------------------------------------------------|----------|---------------------|----------|----------|------|------|------------|--------------------|-------------------------|
| All setting out of work to be checked before work commences.          | Α        | Issued for approval | 21/12/23 |          |      |      |            | 11 WOODYARD CI     | OSE, LONDON, NW5 4BU    |
| Any errors to be reported to the Architect before any further work is |          |                     |          |          |      |      |            |                    |                         |
| carried out.                                                          |          |                     |          |          |      |      | Date       | 27/10/2023         | Title                   |
| Work only to measured dimensions, do not scale.                       |          |                     |          |          |      |      | Dute       |                    |                         |
| All work to be in accordance with the relevant Building Regulations.  |          |                     |          |          |      |      | Drawn by   | ND                 | Ground and First Floors |
|                                                                       |          |                     |          |          |      |      | Checked by | ND                 | As proposed             |
| ISSUED FOR APPROVAL                                                   |          |                     |          |          |      |      | Scale      | 1:100@A3 & 1:50@A1 | Drawing No. 1076 APL    |
|                                                                       |          |                     |          |          |      |      |            |                    |                         |

| BU     |        |  |
|--------|--------|--|
| rs     |        |  |
| PL 001 | Rev. A |  |

Unit 6, 115 Batholomew Road, London NW5 2BJ naomi@naomiday.com C COPYRIGHT 2023 NAOMI DAY DESIGN STUDIO LTD

FIRST FLOOR PLAN