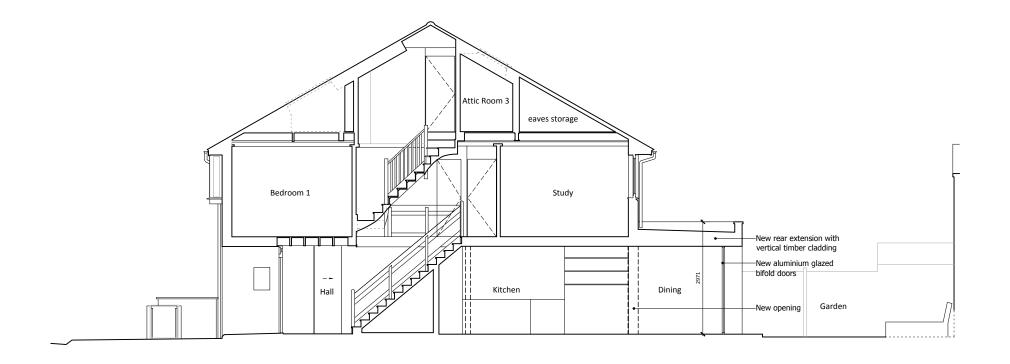

SECTION A

Notes All setting out of work to be checked before work commences. Any errors to be reported to the Architect before any further work carried out.

Work only to measured dimensions, do not scale. All work to be in accordance with the relevant Building Regulations.

ISSUED FOR APPROVAL

|              | Revision | Note                | Date     | Revision | Note | Date | Project    |                    |                          |
|--------------|----------|---------------------|----------|----------|------|------|------------|--------------------|--------------------------|
| ences.       | A        | Issued for approval | 21/12/23 |          |      |      |            | 11 WOODYARD CL     | OSE, LONDON, NW5 4BU     |
| ther work is |          |                     |          |          |      |      |            |                    |                          |
|              |          |                     |          |          |      |      | Date       | 27/10/2023         | Title                    |
| egulations.  |          |                     |          |          |      |      | Drawn by   | ND                 | Section A                |
| _            |          |                     |          |          |      |      | Checked by | ND                 | As proposed              |
|              |          |                     |          |          |      |      | Scale      | 1:100@A3 & 1:50@A1 | Drawing No. 1076 APL 004 |
|              |          |                     |          |          |      |      |            |                    |                          |

| 5 APL 004 | Rev. <b>A</b> |
|-----------|---------------|
|           |               |

Unit 6, 115 Batholomew Road, London NW5 2BJ naomi@naomiday.com © COPYRIGHT 2023 NAOMI DAY DESIGN STUDIO LTD