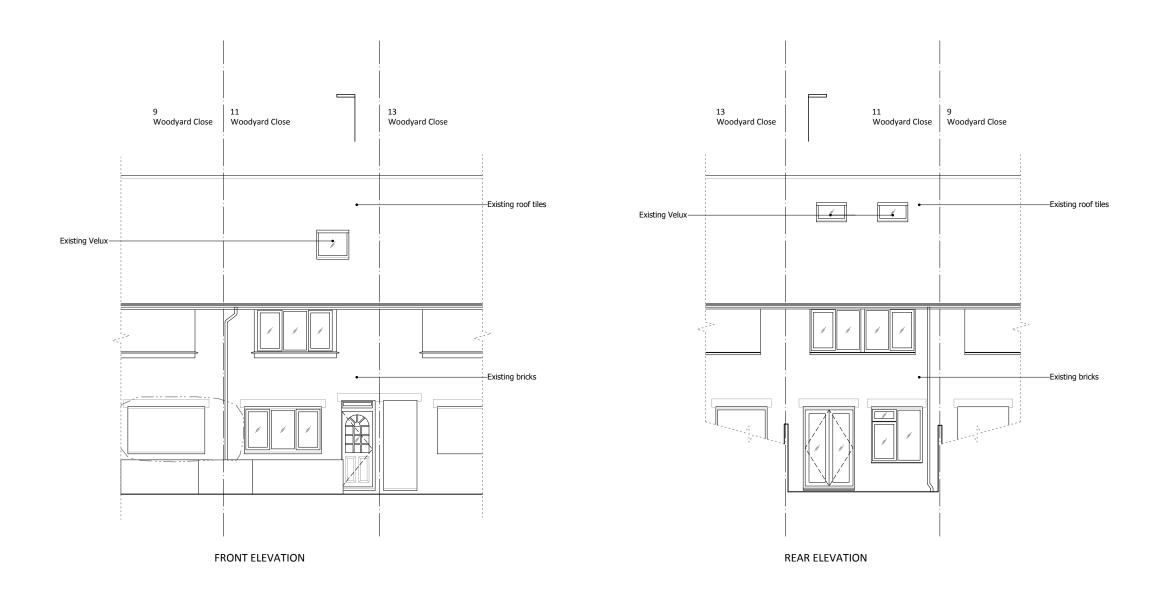

| Project    |                                    |                                 |  |  |  |  |  |
|------------|------------------------------------|---------------------------------|--|--|--|--|--|
|            | 11 WOODYARD CLOSE, LONDON, NW5 4BU |                                 |  |  |  |  |  |
|            |                                    |                                 |  |  |  |  |  |
| Date       | 27/10/2023                         | Title                           |  |  |  |  |  |
| Drawn by   | ND                                 | Front and Rear Elevations       |  |  |  |  |  |
| Checked by | ND                                 | As existing                     |  |  |  |  |  |
| Scale      | 1:100 @ A3                         | Drawing No. 1076 ASU 003 Rev. A |  |  |  |  |  |