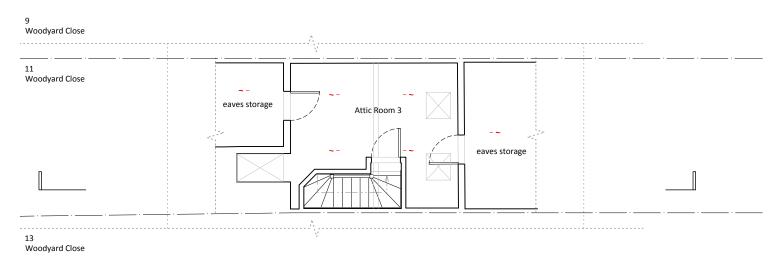

# FIRST FLOOR PLAN

SECOND FLOOR PLAN

## Notes

All setting out of work to be checked before work commences.

Any errors to be reported to the Architect before any further work is carried out.

Work only to measured dimensions, do not scale.

All work to be in accordance with the relevant Building Regulations.