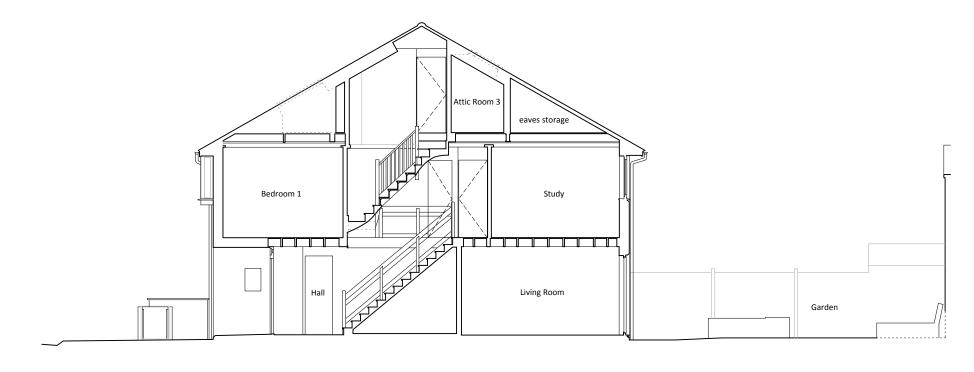

| Project    |                                    |             |              |        |  |  |  |
|------------|------------------------------------|-------------|--------------|--------|--|--|--|
|            | 11 WOODYARD CLOSE, LONDON, NW5 4BU |             |              |        |  |  |  |
|            |                                    |             |              |        |  |  |  |
| Date       | 27/10/2023                         | Title       |              |        |  |  |  |
| Drawn by   | ND                                 | Section A   |              |        |  |  |  |
| Checked by | ND                                 | As existing |              |        |  |  |  |
| Scale      | 1:100 @ A3                         | Drawing No. | 1076 ASU 004 | Rev. A |  |  |  |