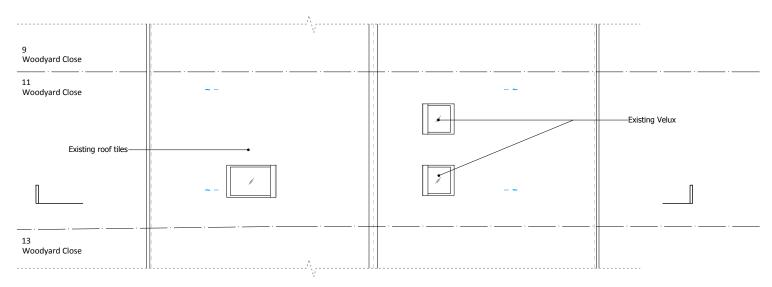

# FIRST FLOOR PLAN

SECOND FLOOR PLAN

## Notes

All setting out of work to be checked before work commences.

Any errors to be reported to the Architect before any further work is carried out.

Work only to measured dimensions, do not scale.

All work to be in accordance with the relevant Building Regulations.